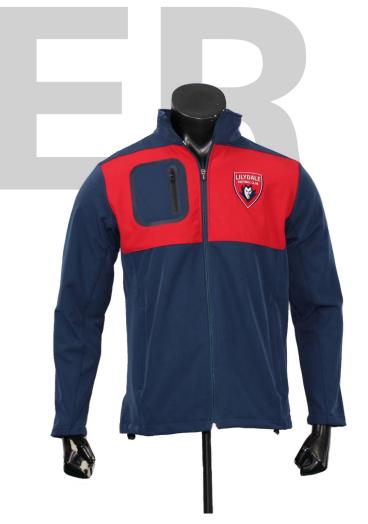

ye-m-hd Dyed Fabric



Men's Sublimated High-Neck Hoodie

sph-wint-sub-m-hd3 Sublimation Fabric

# Men's Sublimated Zip Hoodie

MISSION AUSTRALIA

sph-wint-sub-m-hd2 Sublimation Fabric



Men's Pre-Dyed High-Neck Hoodie sph-wint-dye-m-hd3 Dyed Fabric



#### **Men's Pre-Dyed Bench Jacket** sph-wint-dye-m-ja Dyed Fabric



# **Men's Sublimated** Windbreaker

sph-wint-sub-m-ja4 Sublimation Fabric



# **Men's Pre-Dyed Padded** Jacket w/ Chest Pocket

sph-wint-dye-m-ja2 Dyed Fabric



#### **Men's Pre-Dyed Bomber Jacket** sph-wint-dye-m-ja6 Dyed Fabric

WINTER WEAR 49



# **Men's Pre-Dyed Padded** Jacket w/ Zip Pockets

sph-wint-dye-m-ja3 Dyed Fabric



**Men's Pre-Dyed No Hood Pullover** sph-wint-dye-m-hd4 Dyed Fabric

# Men's Softshell Jacket

sph-wint-dye-m-ja9 Dyed & Sublimation Fabric



# Men's Pre-Dyed Softshell Jacket w/ Chest Pocket

sph-wint-dye-m-ja7 Dyed Fabric



# **Men's Pre-Dyed Puffer Jacket** sph-wint-dye-m-ja5

Dyed Fabric



**Men's Pre-Dyed Gillet Puffer Vest** 

sph-wint-dye-m-ja10 Dyed Fabric



# Men's Pre-Dyed Softshell Jacket w/Zip Pockets

sph-wint-dye-m-ja8 Dyed Fabric



# **Men's Pre-Dyed Sleeveless Gillet Puffer Vest**

sph-wint-dye-m-ja11 Dyed Fabric



sph-wint-dye-w-hd2 Dyed Fabric



### **Men's Sublimated Sleeveless Tracksuit Top**

sph-wint-sub-m-ja2 Sublimation Fabric



# Women's Sublimated **Pullover Hoodie**

sph-wint-sub-w-hd Sublimation Fabric

#### **Men's Sublimated Sweatpants**

sph-wint-sub-m-pt Sublimation Fabric



#### **Women's Pre-Dyed Pullover** sph-wint-dye-w-hd Dyed Fabric



## **Women's Sublimated Softshell** Jacket w/