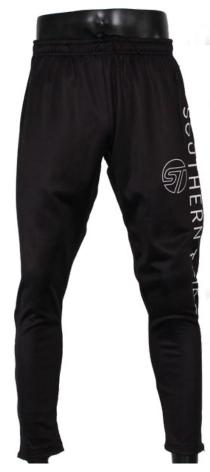

#### Men's Sublimated Mesh Shorts

sph-act-sub-m-sh2 Sublimation Fabric

Men's Sublimated Sweatpants

sph-act-sub-m-pt Sublimation Fabric