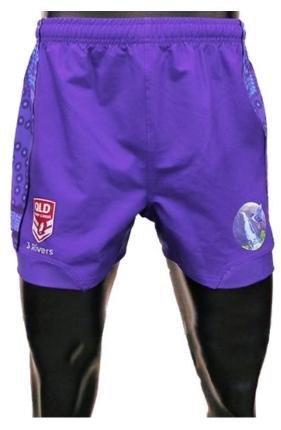

t-sub-u-shc Sublimation Fabric



#### **Pre-Dyed Embroidered** Calf Socks

sph-act-dye-u-sc2 Dyed Fabric



#### **Women's Sublimated** Shorts

sph-act-sub-w-sh Sublimation Fabric



#### **Pre-Dyed Embroidered** Ankle Socks

sph-act-dye-u-sc Dyed Fabric

**ACTIVE WEAR** 16



#### **Sublimated Compression** Tights

sph-act-sub-u-ptc Sublimation Fabric



#### Men's AFL Guernsey sph-afl-sub-m-ts Sublimation Fabric



#### Men's AFL Reversible Guernsey

sph-afl-sub-m-gr Sublimation Fabric



#### Men's AFL Training Shirt sph-afl-sub-m-ts2

Sublimation Fabric

<image>

Men's AFL Training Long Sleeve Shirt

sph-afl-sub-m-ls Sublimation Fabric





#### Men's AFL Long Sleeve Guernsey

sph-afl-sub-m-ls Sublimation Fabric



#### Men's AFL Training Singlet

sph-afl-sub-m-si Sublimation Fabric



#### Men's AFL Game Shorts sph-afl-sub-m-sh Sublimation Fabric



#### Women's AFL Guernsey sph-afl-sub-w-ts

Sublimation Fabric



#### Men's AFL Reversible Shorts

sph-afl-sub-m-shr Sublimation Fabric



Long Sleeve Guernsey

sph-afl-sub-w-ls Sublimation Fabric

AFL

18





#### Men's AFL Training Shorts sph-afl-sub-m-sh2 Sublimation Fabric



#### Women's AFL Training Shirt sph-afl-sub-w-ts2 Sublimation Fabric



#### Women's **Á**FL **Training Singlet**

sph-afl-sub-w-si Sublimation Fabric



#### Youth AFL Long **Sleeve Guernsey**

**PRODUCT C** 

ATALOGUE

sph-afl-sub-y-ls Sublimation Fabric



#### **Women's AFL Shorts** sph-afl-sub-w-sh Sublimation Fabric



#### Youth AFL Training Shirt sph-afl-sub-y-ts Sublimation Fabric



AFL 19



#### Youth AFL Guernsey sph-afl-sub-y-si Su