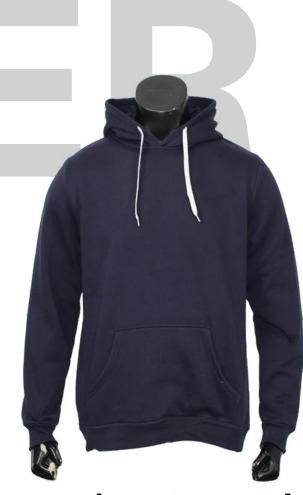

## Men's Sublimated Pullover Hoodie

sph-wint-sub-m-hd Sublimation Fabric

Men's Pre-Dyed Zip Hoodie sph-wint-dye-m-hd2 Dyed Fabric

WINTER WEAR 48