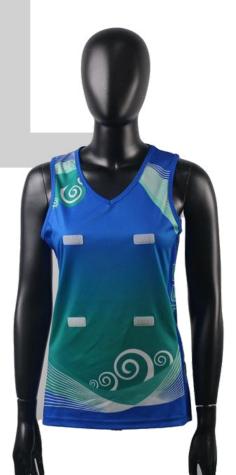

#### Women's Netball Training Singlet

sph-net-sub-w-si2 Sublimation Fabric

#### Women's Netball Velcro Singlet

sph-net-sub-w-si Sublimation Fabric