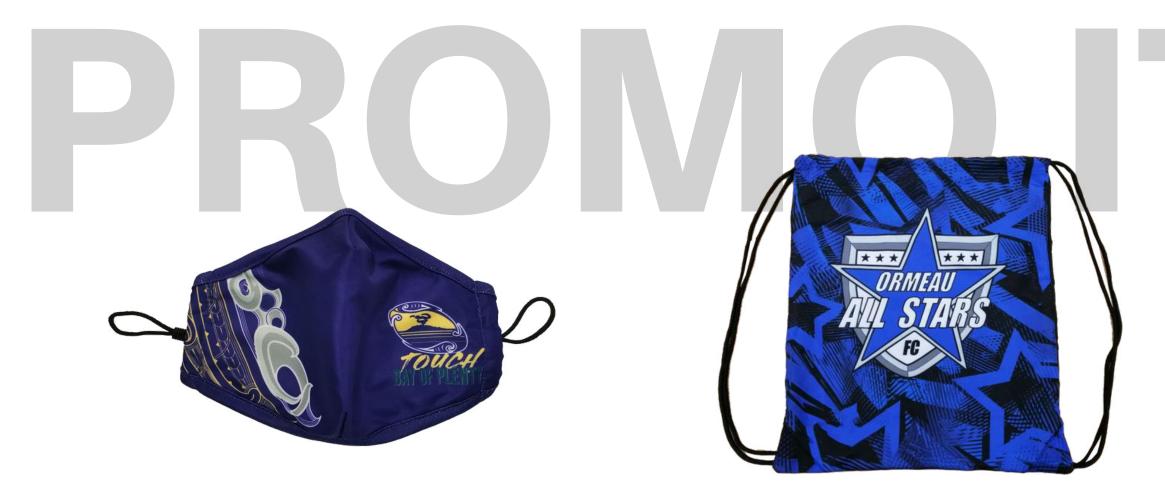

#### Sublimated Face Mask

sph-item-sub-u-mk Sublimation Fabric Sublimated Drawstring Bag

sph-item-sub-u-bag Sublimation Fabric

sph-item-sub-u-ds2

Sublimation Fabric