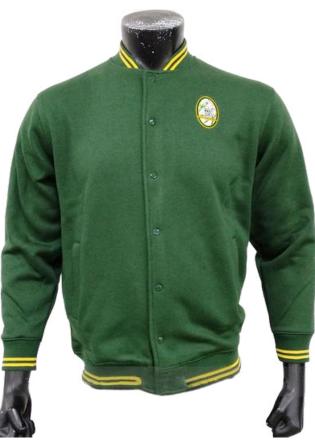

s Jersey

sph-ult-sub-m-ls2 Sublimation Fabric



# Men's Surf Board Shorts

sph-wat-sub-m-sh Sublimation Fabric



## Men's Sublimated Pullover Hoodie

sph-wint-sub-m-hd Sublimation Fabric



Men's Pre-Dyed Zip Hoodie sph-wint-dye-m-hd2 Dyed Fabric

WINTER WEAR 48



#### Men's Pre-Dyed Pullover Hoodie sph-wint-dye-m-hd Dyed Fabric



Men's Sublimated High-Neck Hoodie

sph-wint-sub-m-hd3 Sublimation Fabric

# Men's Sublimated Zip Hoodie

MISSION AUSTRALIA

sph-wint-sub-m-hd2 Sublimation Fabric



Men's Pre-Dyed High-Neck Hoodie sph-wint-dye-m-hd3 Dyed Fabric



#### **Men's Pre-Dyed Bench Jacket** sph-wint-dye-m-ja Dyed Fabric



# **Men's Sublimated** Windbreaker

sph-wint-sub-m-ja4 Sublimation Fabric



# **Men's Pre-Dyed Padded** Jacket w/ Chest Pocket

sph-wint-dye-m-ja2 Dyed Fabric



#### **Men's Pre-Dyed Bomber Jacket** sph-wint-dye-m-ja6 Dyed Fabric

WINTER WEAR 49



# **Men's Pre-Dyed Padded** Jacket w/ Zip Pockets

sph-wint-dye-m-ja3 Dyed Fabric



**Men's Pre-Dyed No Hood Pullover** sph-wint-dye-m-hd4 Dyed Fabric

# Men's Softshell Jacket

sph-wint-dye-m-ja9 Dyed & Sublimation Fabric



# Men's Pre-Dyed Softshell Jacket w/ Chest Pocket

sph-wint-dye-m-ja7 Dyed Fabric



# **Men's Pre-Dyed Puffer Jacket** sph-wint-dye-m-ja5

Dyed Fabric



**Men's Pre-Dyed Gillet Puffer Vest** 

sph-wint-dye-m-ja10 Dyed Fabric



# Men's Pre-Dyed Softshell Jacket w/Zip Pockets

sph-wint-dye-m-ja8 Dyed Fabric



# **Men's Pre-Dyed Sleeveless Gillet Puffer Vest**

sph-wint-dye-m-ja11 Dyed Fabric



sph-wint-dye-w-hd2 Dyed Fabric



### **Men's Sublimated Sleeveless Tracksuit Top**