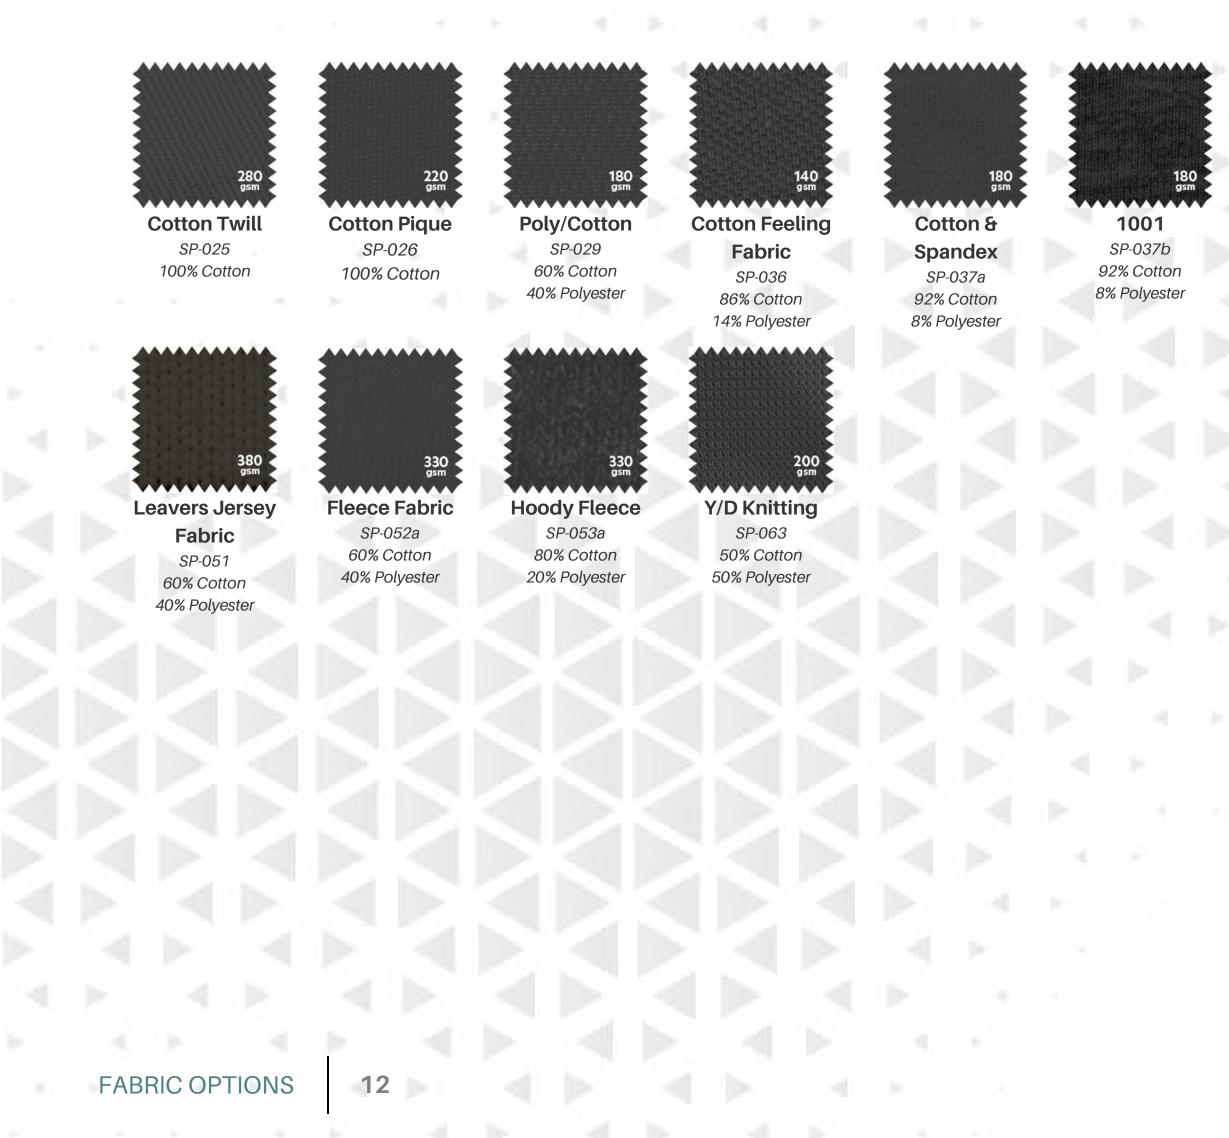

## **CUT & SEW FABRIC**

Cotton Lininng SP-039 60% Cotton 40% Polyester

Cotton Nylon Ripstop SP-040 100% Polyester

**Chamois** SP-042a 100% Polyester

Jacket Fabric SP-047a 100% Polyester