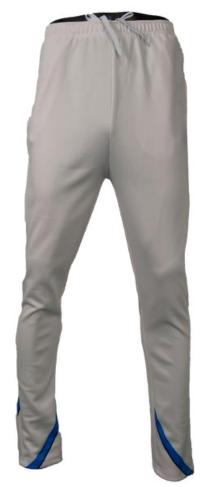

#### **Men's Baseball Pants**

sph-base-sub-m-pt Sublimation Fabric

BASEBALL 20