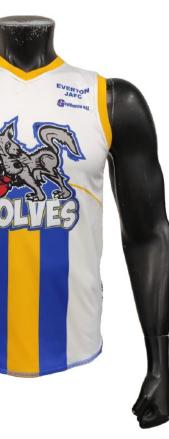

#### Women's AFL Guernsey sph-afl-sub-w-ts

Sublimation Fabric

#### Men's AFL Reversible Shorts

sph-afl-sub-m-shr Sublimation Fabric

Long Sleeve Guernsey

sph-afl-sub-w-ls Sublimation Fabric

AFL

18