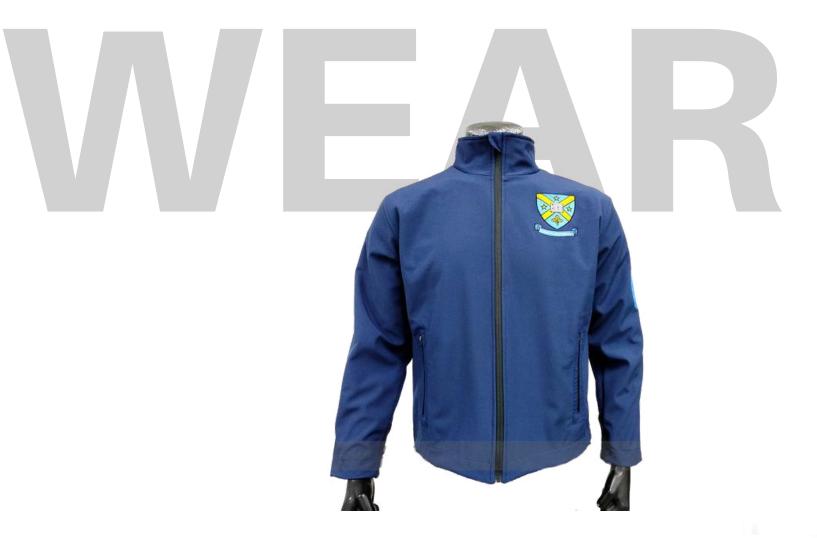

ye-m-hd3 Dyed Fabric



#### **Men's Pre-Dyed Bench Jacket** sph-wint-dye-m-ja Dyed Fabric



# **Men's Sublimated** Windbreaker

sph-wint-sub-m-ja4 Sublimation Fabric



# **Men's Pre-Dyed Padded** Jacket w/ Chest Pocket

sph-wint-dye-m-ja2 Dyed Fabric



#### **Men's Pre-Dyed Bomber Jacket** sph-wint-dye-m-ja6 Dyed Fabric

WINTER WEAR 49



# **Men's Pre-Dyed Padded** Jacket w/ Zip Pockets

sph-wint-dye-m-ja3 Dyed Fabric



**Men's Pre-Dyed No Hood Pullover** sph-wint-dye-m-hd4 Dyed Fabric

# Men's Softshell Jacket

sph-wint-dye-m-ja9 Dyed & Sublimation Fabric



# Men's Pre-Dyed Softshell Jacket w/ Chest Pocket

sph-wint-dye-m-ja7 Dyed Fabric



# **Men's Pre-Dyed Puffer Jacket** sph-wint-dye-m-ja5

Dyed Fabric



**Men's Pre-Dyed Gillet Puffer Vest** 

sph-wint-dye-m-ja10 Dyed Fabric



# Men's Pre-Dyed Softshell Jacket w/Zip Pockets

sph-wint-dye-m-ja8 Dyed Fabric



# **Men's Pre-Dyed Sleeveless Gillet Puffer Vest**

sph-wint-dye-m-ja11 Dyed Fabric



sph-wint-dye-w-hd2 Dyed Fabric



### **Men's Sublimated Sleeveless Tracksuit Top**

sph-wint-sub-m-ja2 Sublimation Fabric



# Women's Sublimated **Pullover Hoodie**

sph-wint-sub-w-hd Sublimation Fabric

#### **Men's Sublimated Sweatpants**

sph-wint-sub-m-pt Sublimation Fabric



#### **Women's Pre-Dyed Pullover** sph-wint-dye-w-hd Dyed Fabric



## **Women's Sublimated Softshell** Jacket w/ Zip Pockets

sph-wint-sub-w-ja Sublimation Fabric



**Youth Pre-Dyed Pullover Hoodie** 

sph-wint-dye-y-hd Dyed Fabric

WINTER WEAR





#### **Youth Sublimated Puffer Vest** sph-wint-sub-y-ja

Sublimation Fabric



# Women's Sub