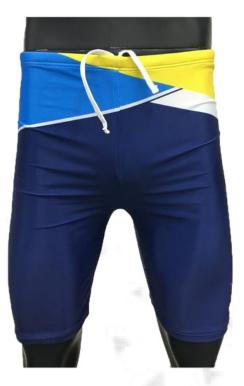

#### Men's Swimming Shorts sph-swim-sub-m-sh Sublimation Fabric

Men's Swimming Briefs sph-swim-sub-m-sh2 Sublimation Fabric

**PRODUCT C** 

ATALOGUE

# Men's Surf Board Shorts

sph-wat-sub-m-sh Sublimation Fabric