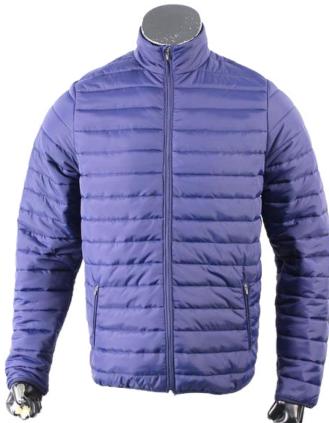

# **Men's Pre-Dyed Puffer Jacket** sph-wint-dye-m-ja5

Dyed Fabric

**Men's Pre-Dyed Gillet Puffer Vest** 

sph-wint-dye-m-ja10 Dyed Fabric