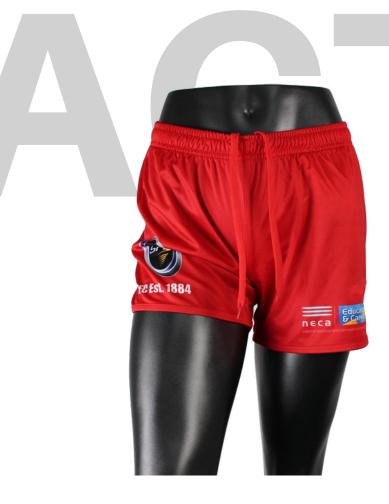

#### **Men's Sublimated Shorts**

sph-act-sub-m-sh Sublimation Fabric

#### Men's Sublimated Mesh Shorts

sph-act-sub-m-sh2 Sublimation Fabric

Men's Sublimated Sweatpants

sph-act-sub-m-pt Sublimation Fabric

#### Men's Pre-Dyed Shorts sph-act-dye-m-sh

Dyed Fabric

ACTIVE WEAR 14

#### Men's Sublimated High-Cut Shorts

sph-act-sub-m-sh3 Sublimation Fabric