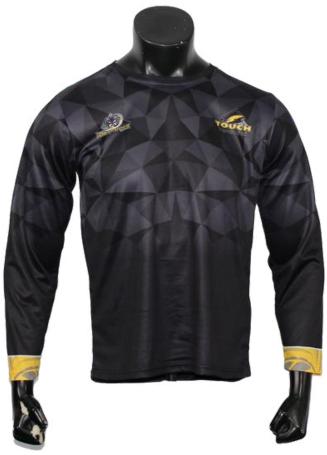

# Men's Touch Rugby Long Sleeve Training Shirt

sph-tch-sub-m-ls Sublimation Fabric

TOUCH RUGBY 44