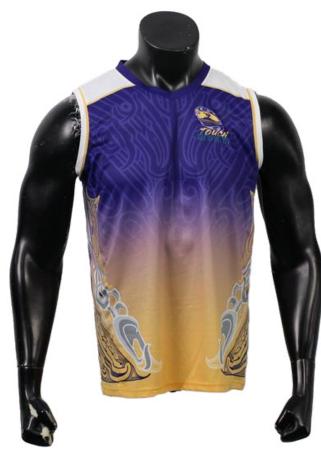

# Women's One-Piece Swimsuit

sph-swim-sub-w-dr Sublimation Fabric

ASSUMPTION

Swimming Cap

sph-swim-sub-u-he Sublimation Fabric

Men's Touch Rugby Singlet sph-tch-sub-m-si Sublimation Fabric

Men's Touch Rugby Training Singlet

sph-tch-sub-m-si2 Sublimation Fabric

Men's Touch Rugby Jersey sph-tch-sub-m-ts Sublimation Fabric