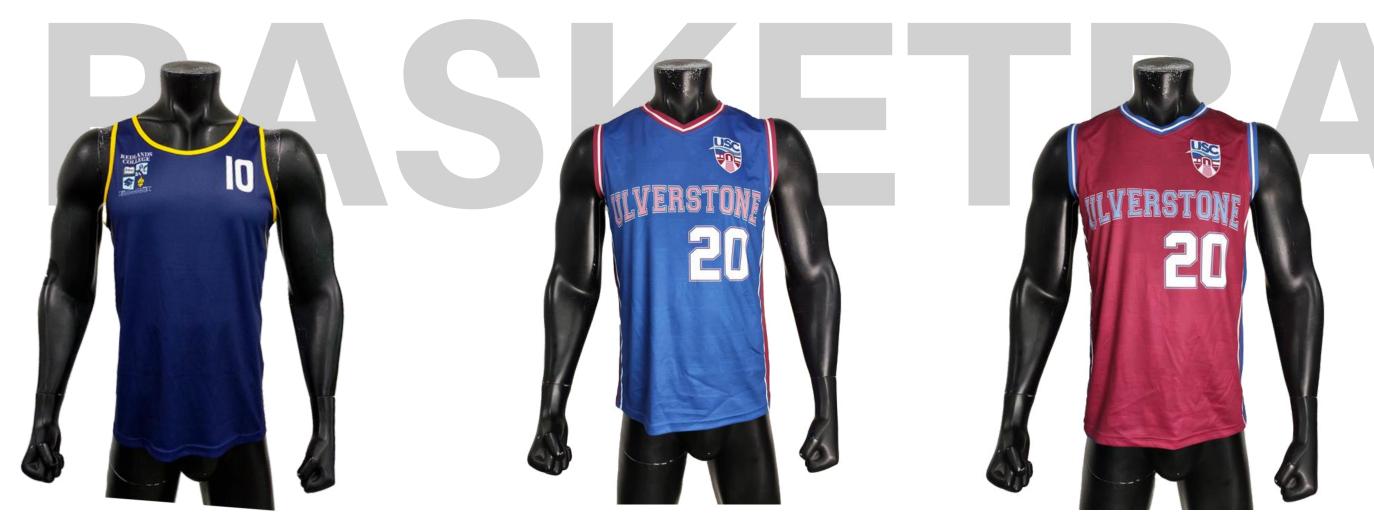

#### Men's Basketball Jersey sph-bbll-sub-m-si Sublimation Fabric

#### Men's Basketball Reversible Jersey sph-bbll-sub-m-sir Sublimation Fabric

#### **Men's Basketball Shorts** sph-bbll-sub-m-sh Sublimation Fabric

**PRODUCT C** 

ATALOGUE

Women's Basketball Jersey sph-bbll-sub-w-si **Sublimation Fabric** 

#### Men's Basketball **Training Shirt**

sph-bbll-sub-m-ts Sublimation Fabric

#### Women's Basketball **Shorts**

sph-bbll-sub-w-sh Sublimation Fabric