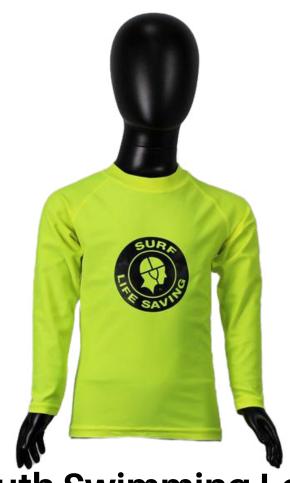

# Women's Swimming Shorts

sph-swim-sub-w-sh Sublimation Fabric

SWIMMING 43

Youth Swimming Long Sleeve Rash Guard

sph-swim-sub-y-ls Sublimation Fabric