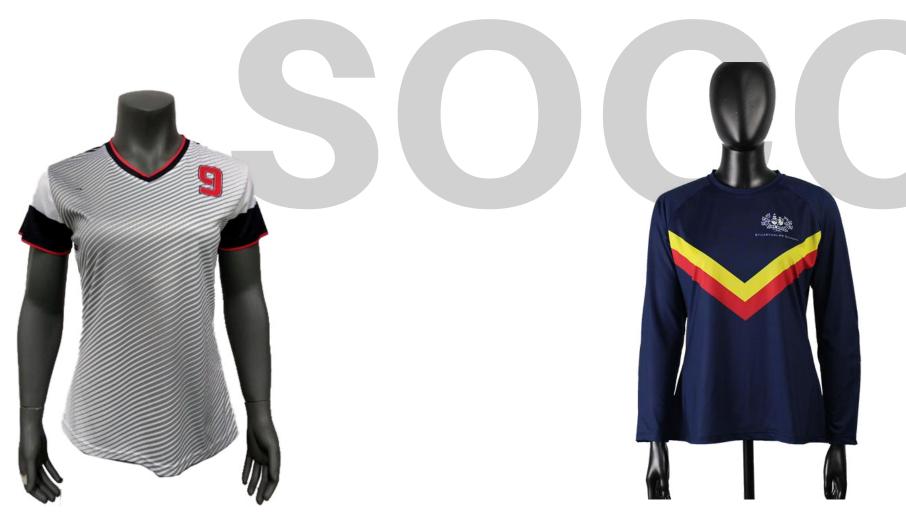

# **Men's Soccer Training Singlet**

sph-soc-sub-m-si Sublimation Fabric

SOCCER 40

## **Men's Soccer Training Shirt**

sph-soc-sub-m-ts2 Sublimation Fabric