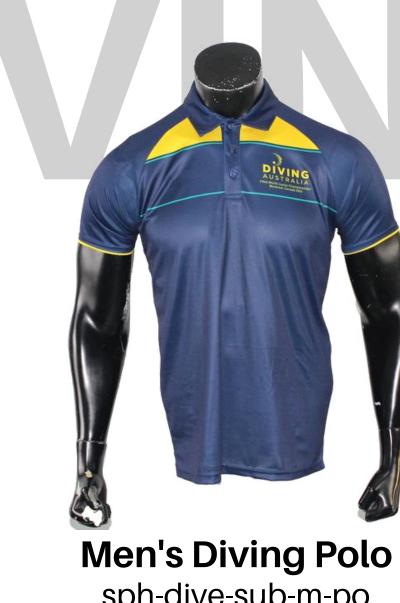

#### **Men's Cycling Compression Shirt**

sph-cyc-sub-m-tsc Sublimation Fabric

sph-dive-sub-m-po Sublimation Fabric