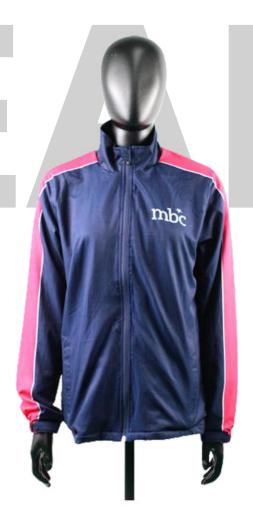

# Women's Sublimated Full Zip **Tracksuit Top**

sph-wint-sub-w-ja3 Sublimation Fabric