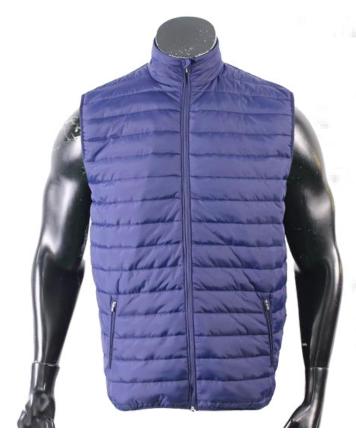

# **Men's Pre-Dyed Puffer Jacket** sph-wint-dye-m-ja5

Dyed Fabric

**Men's Pre-Dyed Gillet Puffer Vest** 

sph-wint-dye-m-ja10 Dyed Fabric