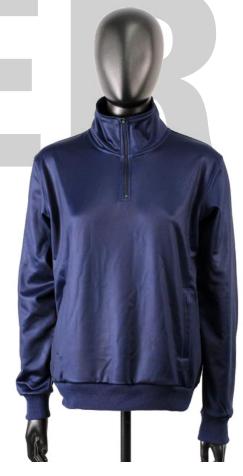

## Men's Sublimated Pullover Hoodie

sph-wint-sub-m-hd Sublimation Fabric

Men's Pre-Dyed Zip Hoodie sph-wint-dye-m-hd2 Dyed Fabric

WINTER WEAR 48

#### Men's Pre-Dyed Pullover Hoodie sph-wint-dye-m-hd Dyed Fabric

Men's Sublimated High-Neck Hoodie

sph-wint-sub-m-hd3 Sublimation Fabric

# Men's Sublimated Zip Hoodie

MISSION AUSTRALIA

sph-wint-sub-m-hd2 Sublimation Fabric

Men's Pre-Dyed High-Neck Hoodie sph-wint-dye-m-hd3 Dyed Fabric