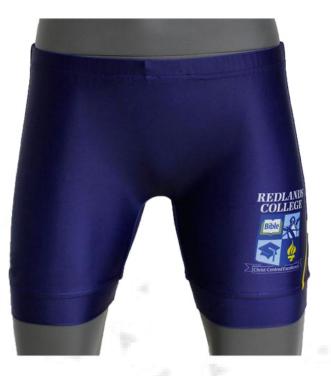

Sublimation Fabric



# Youth Soccer Jersey

sph-soc-sub-y-ts Sublimation Fabric



#### Women's Goalkeeper Jersey

sph-soc-sub-w-ls2 Sublimation Fabric



#### Men's Swimming Long Sleeve Rash Guard

sph-swim-sub-m-ls Sublimation Fabric



VIBEZ.

**Men's Swimming** 

**Rash Guard** 

sph-swim-sub-m-ts

Sublimation Fabric

#### Men's Swimming Shorts sph-swim-sub-m-sh Sublimation Fabric



Men's Swimming Briefs sph-swim-sub-m-sh2 Sublimation Fabric

**PRODUCT C** 

ATALOGUE

#### Men's Swimming Sleeveless Rash Guard

sph-swim-sub-m-si Sublimation Fabric



# Women's Swimming Long Sleeve Rash Guard

sph-swim-sub-w-ls Sublimation Fabric

# Women's Swimming Rash Guard sph-swim-sub-w-ts

VIBEZ

Sublimation Fabric



# Women's Half-Sleeve Zip Rash Guard

sph-swim-sub-w-ts2 Sublimation Fabric



# Women's Swimming Shorts

sph-swim-sub-w-sh Sublimation Fabric

SWIMMING 43



Youth Swimming Long Sleeve Rash Guard

sph-swim-sub-y-ls Sublimation Fabric



# Women's One-Piece Swimsuit

sph-swim-sub-w-dr Sublimation Fabric



ASSUMPTION

Swimming Cap

sph-swim-sub-u-he Sublimation Fabric



Men's Touch Rugby Singlet sph-tch-sub-m-si Sublimation Fabric



Men's Touch Rugby Training Singlet

sph-tch-sub-m-si2 Sublimation Fabric

Men's Touch Rugby Jersey sph-tch-sub-m-ts Sublimation Fabric



# Men's Touch Rugby Long Sleeve Training Shirt

sph-tch-sub-m-ls Sublimation Fabric

TOUCH RUGBY 44

#### Men's Touch Rugby Training Shirt sph-tch-sub-m-ts2 Sublimation Fabric



#### Men's Touch Rugby Shorts sph-tch-sub-m-sh Sublimation Fabric



# Women's Touch Rugby Jersey

sph-tch-sub-w-ts Subli