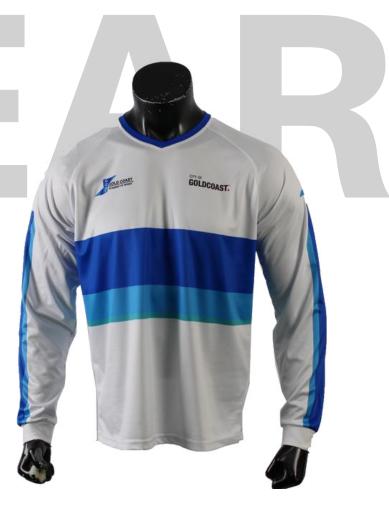

#### Men's AFL Training Shirt sph-afl-sub-m-ts2

Sublimation Fabric

<image>

Men's AFL Training Long Sleeve Shirt

sph-afl-sub-m-ls Sublimation Fabric

#### Men's AFL Long Sleeve Guernsey

sph-afl-sub-m-ls Sublimation Fabric