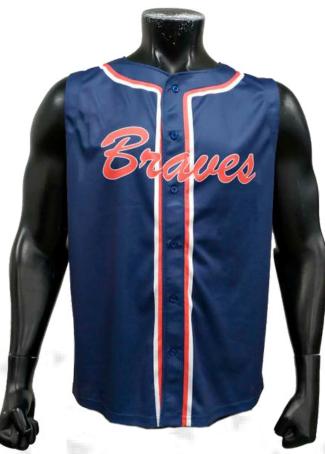

#### Men's Baseball Jersey

Braves

sph-base-sub-m-ts3 Sublimation Fabric

> Karyn O'Dea 0402 005 706 RayWhite Robina #dealsinheels