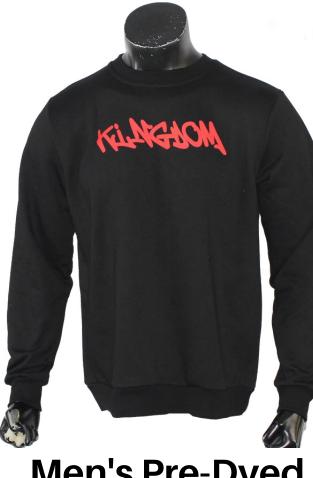

#### Men's Pre-Dyed Shirt sph-act-dye-m-ts Dyed Fabric

Men's Sublimated Racerback Singlet

sph-act-sub-m-si Sublimation Fabric

sph-act-sub-m-si

**Men's Sublimated Singlet** 

ACTIVE WEAR 13