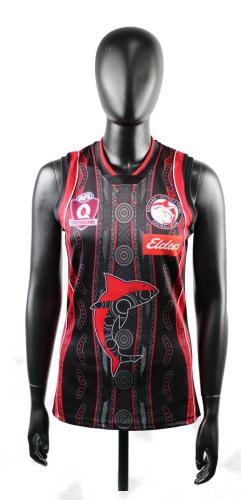

#### Men's Basketball Jersey sph-bbll-sub-m-si Sublimation Fabric

#### Men's Basketball Reversible Jersey sph-bbll-sub-m-sir Sublimation Fabric