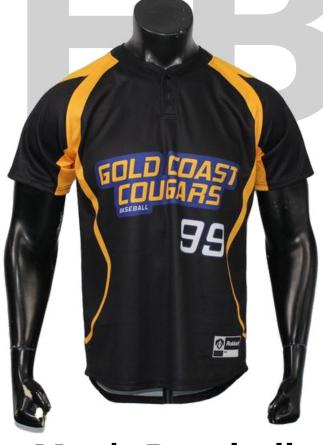

#### Men's Baseball Button-Up Jersey

sph-base-sub-m-ts Sublimation Fabric

#### Men's Button-Up Sleeveless Jersey

sph-base-sub-m-si Sublimation Fabric

#### Men's Baseball Two-Button Jersey

sph-base-sub-m-ts2 Sublimation Fabric