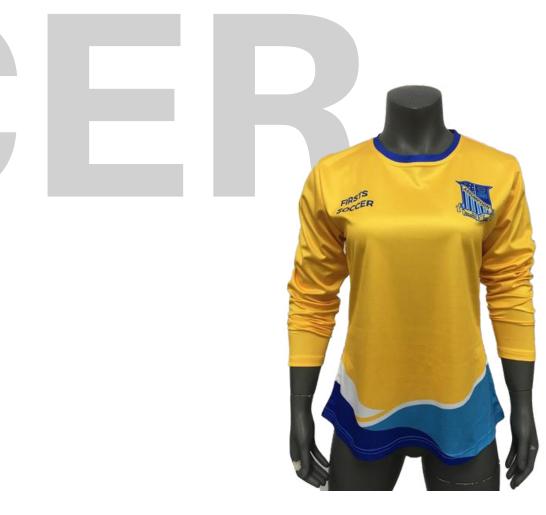

### Women's Soccer Jersey

sph-soc-sub-w-ts Sublimation Fabric Women's Soccer Long Sleeve Training Shirt

sph-soc-sub-w-ls Sublimation Fabric

Women's Soccer Shorts sph-soc-sub-w-sh

Sublimation Fabric