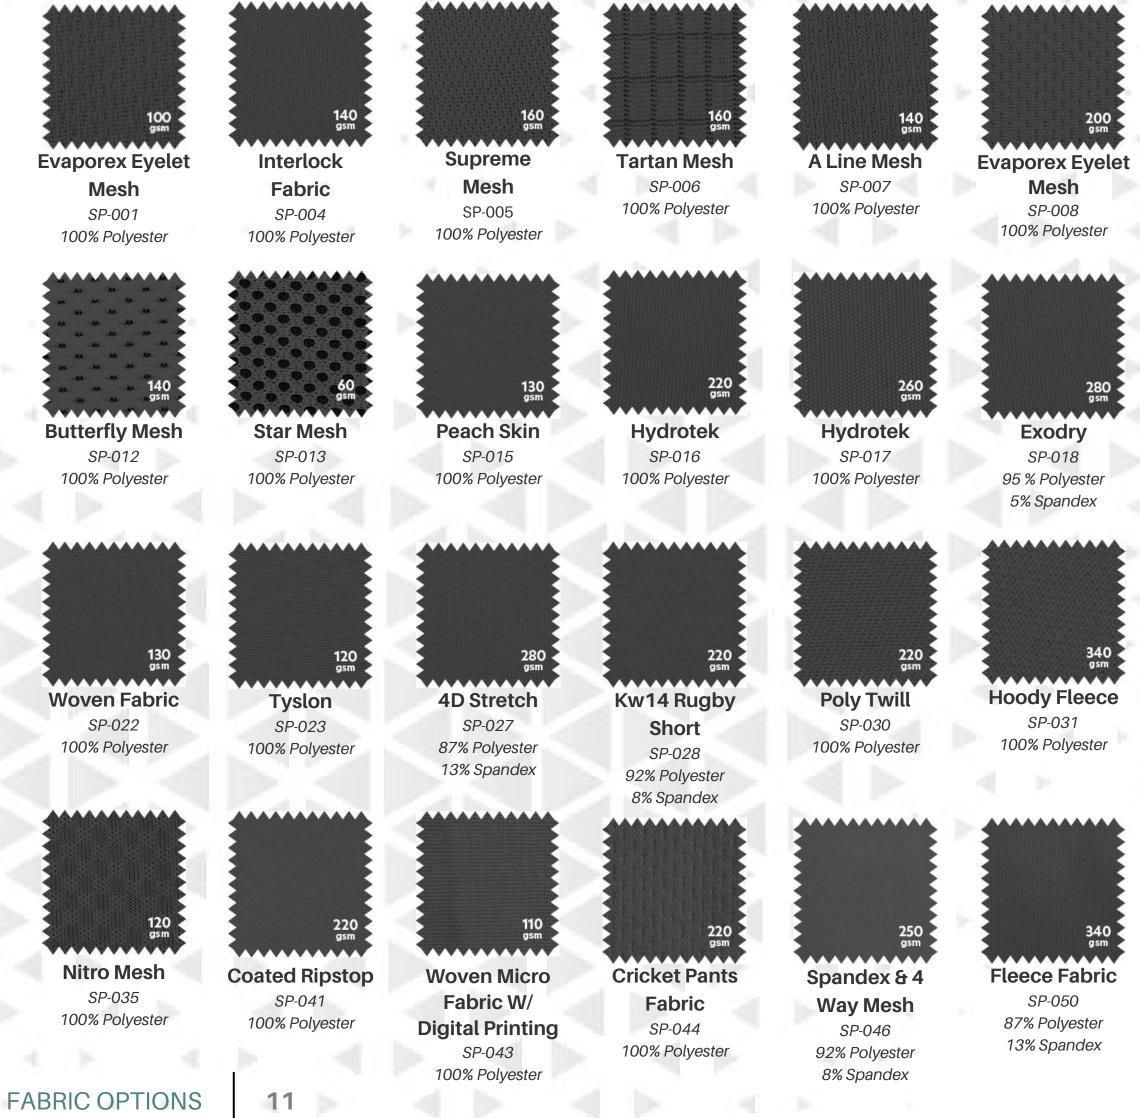

## **CUT & SEW FABRIC**

Cotton Lininng SP-039 60% Cotton 40% Polyester

Cotton Nylon Ripstop SP-040 100% Polyester

**Chamois** SP-042a 100% Polyester

Jacket Fabric SP-047a 100% Polyester