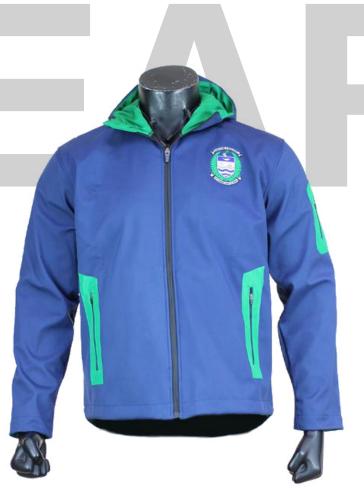

## **Women's Sublimated Softshell** Jacket w/ Zip Pockets

sph-wint-sub-w-ja Sublimation Fabric

**Youth Pre-Dyed Pullover Hoodie** 

sph-wint-dye-y-hd Dyed Fabric

WINTER WEAR

# Women's Sublimated **Quarter Zip Tracksuit**

sph-wint-sub-w-ja Sublimation Fabric