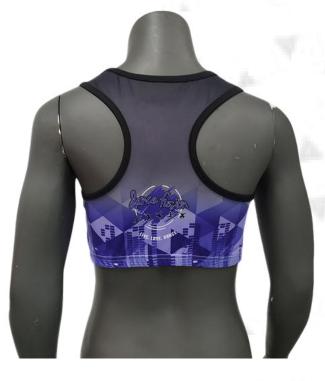

#### **Women's Sublimated Crisscross Sports Bra**

sph-act-sub-w-br Sublimation Fabric

**ACTIVE WEAR** 15

#### **Women's Sublimated Racerback Sports Bra**

sph-act-sub-w-br2 Sublimation Fabric