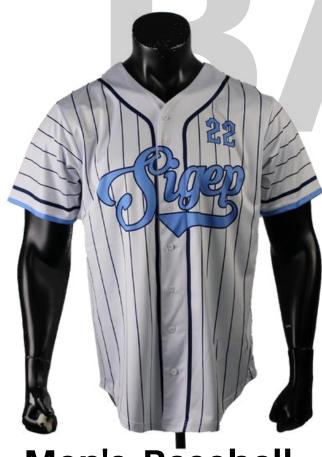

#### Men's Baseball Jersey

Braves

sph-base-sub-m-ts3 Sublimation Fabric

> Karyn O'Dea 0402 005 706 RayWhite Robina #dealsinheels