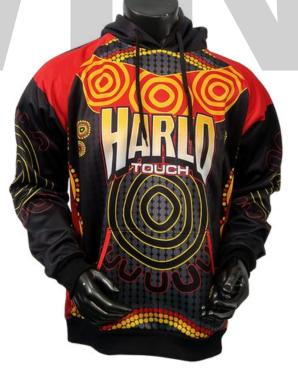

## Men's Sublimated Pullover Hoodie

sph-wint-sub-m-hd Sublimation Fabric

Men's Pre-Dyed Zip Hoodie sph-wint-dye-m-hd2 Dyed Fabric

WINTER WEAR 48

#### Men's Pre-Dyed Pullover Hoodie sph-wint-dye-m-hd Dyed Fabric

Men's Sublimated High-Neck Hoodie

sph-wint-sub-m-hd3 Sublimation Fabric

# Men's Sublimated Zip Hoodie

MISSION AUSTRALIA

sph-wint-sub-m-hd2 Sublimation Fabric

Men's Pre-Dyed High-Neck Hoodie sph-wint-dye-m-hd3 Dyed Fabric