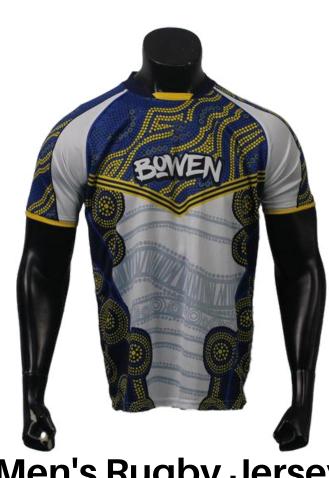

2 Sublimation Fabric



#### Women's Netball Velcro Singlet

sph-net-sub-w-si Sublimation Fabric



#### Women's Netball Skirt

sph-net-sub-w-sk Sublimation Fabric



#### Women's Netball Lycra Shorts sph-net-sub-w-sh Sublimation Fabric







#### Netball Training Bibs sph-net-sub-u-bb Sublimation Fabric

PRODUCT CATALOGUE

#### Youth Netball Training Shirt

sph-net-sub-y-ts Sublimation Fabric



Men's Polo sph-polo-sub-m-po Sublimation Fabric



#### Men's Pre-Dyed Polo sph-polo-dye-m-po

Dyed Fabric



Women's Polo sph-polo-sub-w-po Sublimation Fabric



Women's Long Sleeve Polo sph-polo-sub-w-lp Sublimation Fabric





#### Men's Long Sleeve Polo sph-polo-sub-m-lp Sublimation Fabric

Polo sph-polo-sub-w-si Sublimation Fabric



#### **Youth Polo** sph-polo-sub-y-po Sublimation Fabric



#### Men's Rugby Jersey sph-rug-sub-m-ts Sublimation Fabric



#### Men's Rugby Training Singlet

sph-rug-sub-m-si Sublimation Fabric



#### Men's Rugby Coach's Shirt

sph-rug-sub-m-ts3 Sublimation Fabric Men's Rugby Game Shorts sph-rug-sub-m-sh Sublimation Fabric

RUGBY 34



#### Men's Rugby Training Shirt

sph-rug-sub-m-ts2 Sublimation Fabric



#### Men's Rugby Training Shorts sph-rug-sub-m-sh2 Sublimation Fabric



#### Women's Rugby Jersey

sph-rug-sub-w-ts Sublimation Fabric



#### Youth Rugby Jersey

sph-rug-sub-y-ts Sublimation Fabric



#### Rugby Training Bibs

sph-rug-sub-u-bb Sublimation Fabric

RUGBY 35



#### Youth Rugby Training Shirt sph-rug-sub-y-ts2 Sublimation Fabric



#### **Pre-Dyed Adjustable Cap** sph-item-dye-u-he Dyed Fabric



Sublimated Trucker Cap sph-ite