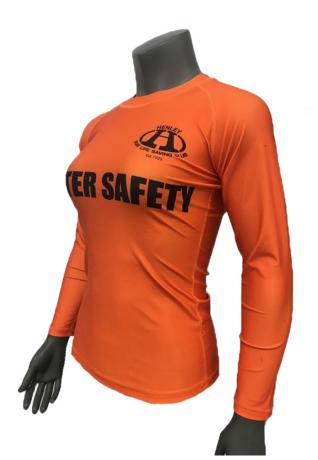

#### Men's Swimming Long Sleeve Rash Guard

sph-swim-sub-m-ls Sublimation Fabric

VIBEZ.

**Men's Swimming** 

**Rash Guard** 

sph-swim-sub-m-ts

Sublimation Fabric