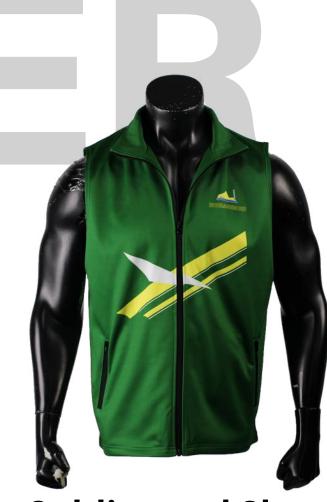

t w/ Chest Pocket

sph-wint-dye-m-ja2 Dyed Fabric



#### **Men's Pre-Dyed Bomber Jacket** sph-wint-dye-m-ja6 Dyed Fabric

WINTER WEAR 49



# **Men's Pre-Dyed Padded** Jacket w/ Zip Pockets

sph-wint-dye-m-ja3 Dyed Fabric



**Men's Pre-Dyed No Hood Pullover** sph-wint-dye-m-hd4 Dyed Fabric

# Men's Softshell Jacket

sph-wint-dye-m-ja9 Dyed & Sublimation Fabric



# Men's Pre-Dyed Softshell Jacket w/ Chest Pocket

sph-wint-dye-m-ja7 Dyed Fabric



# **Men's Pre-Dyed Puffer Jacket** sph-wint-dye-m-ja5

Dyed Fabric



**Men's Pre-Dyed Gillet Puffer Vest** 

sph-wint-dye-m-ja10 Dyed Fabric



# Men's Pre-Dyed Softshell Jacket w/Zip Pockets

sph-wint-dye-m-ja8 Dyed Fabric



# **Men's Pre-Dyed Sleeveless Gillet Puffer Vest**

sph-wint-dye-m-ja11 Dyed Fabric



sph-wint-dye-w-hd2 Dyed Fabric



### **Men's Sublimated Sleeveless Tracksuit Top**

sph-wint-sub-m-ja2 Sublimation Fabric



# Women's Sublimated **Pullover Hoodie**

sph-wint-sub-w-hd Sublimation Fabric

#### **Men's Sublimated Sweatpants**

sph-wint-sub-m-pt Sublimation Fabric



#### **Women's Pre-Dyed Pullover** sph-wint-dye-w-hd Dyed Fabric



## **Women's Sublimated Softshell** Jacket w/ Zip Pockets

sph-wint-sub-w-ja Sublimation Fabric



**Youth Pre-Dyed Pullover Hoodie** 

sph-wint-dye-y-hd Dyed Fabric

WINTER WEAR





#### **Youth Sublimated Puffer Vest** sph-wint-sub-y-ja

Sublimation Fabric



# Women's Sublimated **Quarter Zip Tracksuit**

sph-wint-sub-w-ja Sublimation Fabric





# Women's Sublimated Full Zip **Tracksuit Top**

sph-wint-sub-w-ja3 Sublimation Fabric

# **Youth Sublimated Pullover Hoodie**