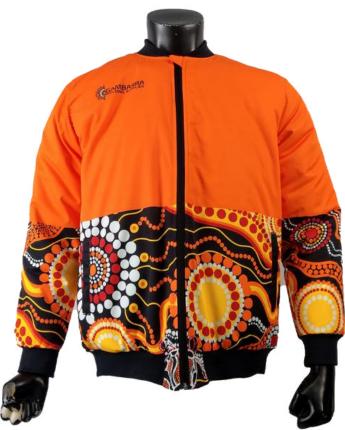

#### **Men's Pre-Dyed Bomber Jacket** sph-wint-dye-m-ja6 Dyed Fabric

WINTER WEAR 49