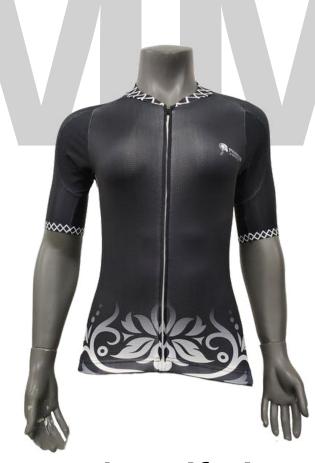

#### **Men's Cycling Compression Shirt**

sph-cyc-sub-m-tsc Sublimation Fabric

sph-dive-sub-m-po Sublimation Fabric