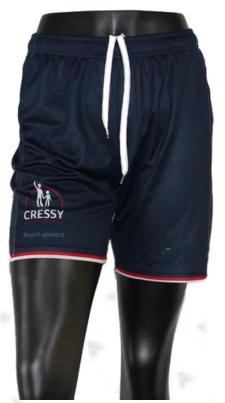

Gym Towel**

sph-item-sub-u-tw2 **Sublimation Fabric** 



**Men's Leaver Jersey** 

sph-sch-sub-m-ts Sublimation Fabric



#### **Sublimated Beach** Towel sph-item-sub-u-tw Sublimation Fabric



#### Men's Long Sleeve Leaver Jersey sph-sch-sub-m-ls

Sublimation Fabric





# **Men's Soccer Training Singlet**

sph-soc-sub-m-si Sublimation Fabric

SOCCER 40



## **Men's Soccer Training Shirt**

sph-soc-sub-m-ts2 Sublimation Fabric



# Men's Goalkeeper Jersey

sph-soc-sub-m-ls Sublimation Fabric



### **Men's Soccer Long Sleeve Training Shirt**

sph-soc-sub-m-ls Sublimation Fabric



**Men's Soccer Shorts** sph-soc-sub-m-sh Sublimation Fabric





### Women's Soccer Jersey

sph-soc-sub-w-ts Sublimation Fabric Women's Soccer Long Sleeve Training Shirt

sph-soc-sub-w-ls Sublimation Fabric



Women's Soccer Shorts sph-soc-sub-w-sh

Sublimation Fabric



# Youth Soccer Jersey

sph-soc-sub-y-ts Sublimation Fabric



#### Women's Goalkeeper Jersey

sph-soc-sub-w-ls2 Sublimation Fabric



#### Men's Swimming Long Sleeve Rash Guard

sph-swim-sub-m-ls Sublimation Fabric



VIBEZ.

**Men's Swimming** 

**Rash Guard** 

sph-swim-sub-m-ts

Sublimation Fabric

#### Men's Swimming Shorts sph-swim-sub-m-sh Sublimation Fabric



Men's Swimming Briefs sph-swim-sub-m-sh2 Sublimation Fabric

**PRODUCT C** 

ATALOGUE

#### Men's Swimming Sleeveless Rash Guard

sph-swim-sub-m-si Sublimation Fabric



# Women's Swimming Long Sleeve Rash Guard

sph-swim-sub-w-ls Sublimation Fabric

# Women's Swimming Rash Guard sph-swim-sub-w-ts

VIBEZ

Sublimation Fabric



# Women's Half-Sleeve Zip Rash Guard