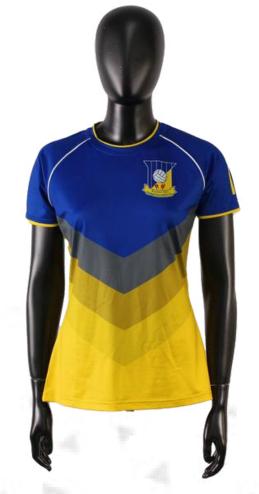

#### Women's Netball Training Shirt

sph-net-sub-w-ts Sublimation Fabric

NETBALL 31