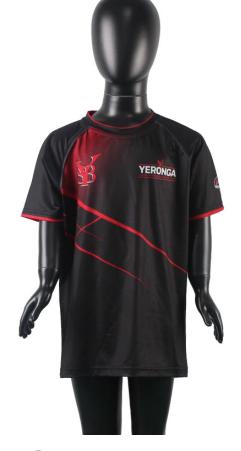

#### Men's AFL Training Shirt sph-afl-sub-m-ts2

Sublimation Fabric

<image>

Men's AFL Training Long Sleeve Shirt

sph-afl-sub-m-ls Sublimation Fabric