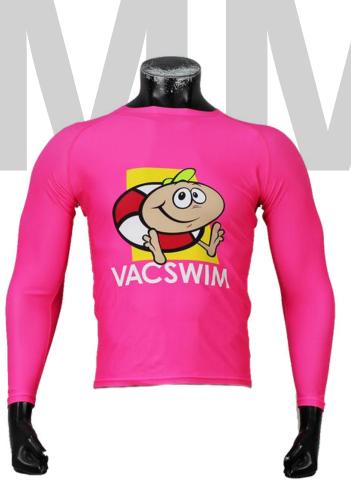

#### Men's Swimming Long Sleeve Rash Guard

sph-swim-sub-m-ls Sublimation Fabric

VIBEZ.

**Men's Swimming** 

**Rash Guard** 

sph-swim-sub-m-ts

Sublimation Fabric

#### Men's Swimming Shorts sph-swim-sub-m-sh Sublimation Fabric

Men's Swimming Briefs sph-swim-sub-m-sh2 Sublimation Fabric

**PRODUCT C** 

ATALOGUE

#### Men's Swimming Sleeveless Rash Guard

sph-swim-sub-m-si Sublimation Fabric

# Women's Swimming Long Sleeve Rash Guard

sph-swim-sub-w-ls Sublimation Fabric

# Women's Swimming Rash Guard sph-swim-sub-w-ts

VIBEZ

Sublimation Fabric

# Women's Half-Sleeve Zip Rash Guard

sph-swim-sub-w-ts2 Sublimation Fabric

# Women's Swimming Shorts

sph-swim-sub-w-sh Sublimation Fabric

SWIMMING 43

Youth Swimming Long Sleeve Rash Guard

sph-swim-sub-y-ls Sublimation Fabric

# Women's One-Piece Swimsuit

sph-swim-sub-w-dr Sublimation Fabric

ASSUMPTION

Swimming Cap

sph-swim-sub-u-he Sublimation Fabric

Men's Touch Rugby Singlet sph-tch-sub-m-si Sublimation Fabric

Men's Touch Rugby Training Singlet