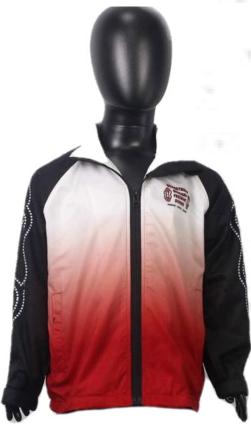

cksuit Top**

sph-wint-sub-m-ja2 Sublimation Fabric



# Women's Sublimated **Pullover Hoodie**

sph-wint-sub-w-hd Sublimation Fabric

#### **Men's Sublimated Sweatpants**

sph-wint-sub-m-pt Sublimation Fabric



#### **Women's Pre-Dyed Pullover** sph-wint-dye-w-hd Dyed Fabric



## **Women's Sublimated Softshell** Jacket w/ Zip Pockets

sph-wint-sub-w-ja Sublimation Fabric



**Youth Pre-Dyed Pullover Hoodie** 

sph-wint-dye-y-hd Dyed Fabric

WINTER WEAR





#### **Youth Sublimated Puffer Vest** sph-wint-sub-y-ja

Sublimation Fabric



# Women's Sublimated **Quarter Zip Tracksuit**

sph-wint-sub-w-ja Sublimation Fabric





# Women's Sublimated Full Zip **Tracksuit Top**

sph-wint-sub-w-ja3 Sublimation Fabric

# **Youth Sublimated Pullover Hoodie**

sph-wint-sub-y-hd Sublimation Fabric



# **Youth Sublimated** Windbreaker

sph-wint-sub-y-ja2 Sublimation Fabric