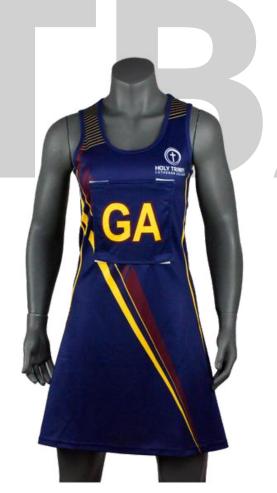

#### Women's Netball Dress

sph-net-sub-w-dr Sublimation Fabric

#### Women's Netball Velcro Dress

sph-net-sub-w-dr2 Sublimation Fabric