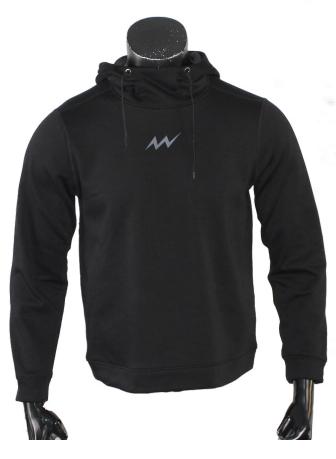

#### Men's Pre-Dyed Pullover Hoodie sph-wint-dye-m-hd Dyed Fabric

Men's Sublimated High-Neck Hoodie

sph-wint-sub-m-hd3 Sublimation Fabric