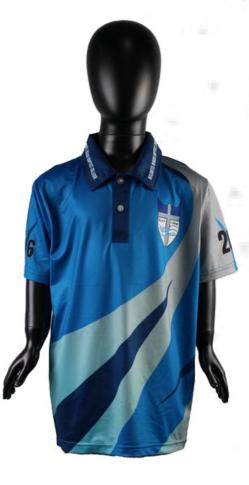

#### Women's AFL Guernsey sph-afl-sub-w-ts

Sublimation Fabric

#### Men's AFL Reversible Shorts

sph-afl-sub-m-shr Sublimation Fabric

Long Sleeve Guernsey

sph-afl-sub-w-ls Sublimation Fabric

AFL

18