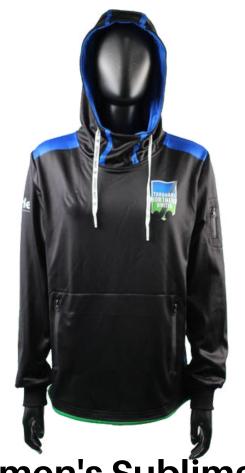

## Men's Sublimated Pullover Hoodie

sph-wint-sub-m-hd Sublimation Fabric

Men's Pre-Dyed Zip Hoodie sph-wint-dye-m-hd2 Dyed Fabric

WINTER WEAR 48