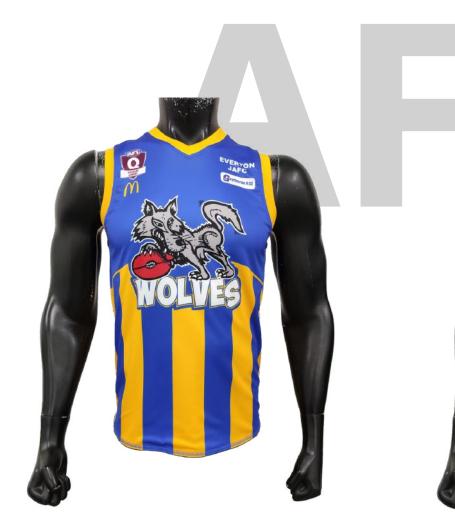

#### Women's AFL Guernsey sph-afl-sub-w-ts

Sublimation Fabric

#### Men's AFL Reversible Shorts

sph-afl-sub-m-shr Sublimation Fabric

Long Sleeve Guernsey

sph-afl-sub-w-ls Sublimation Fabric

AFL

18