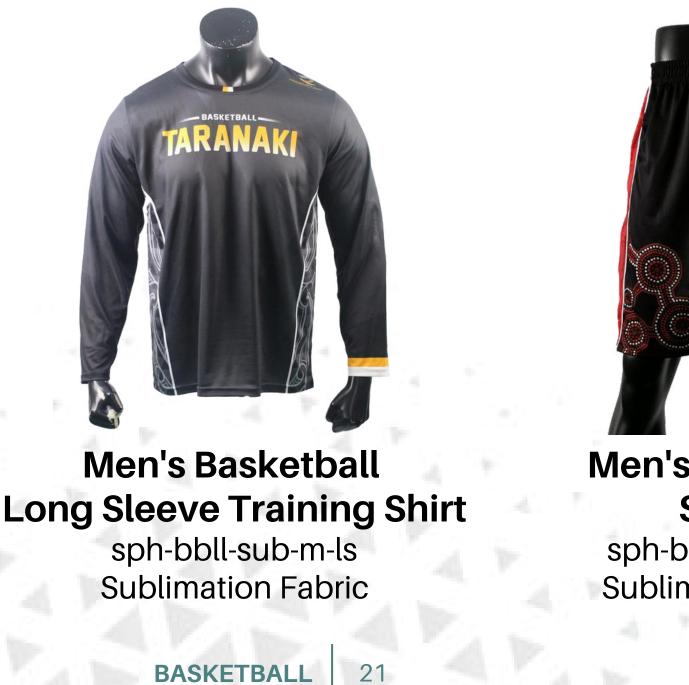

#### Men's AFL Training Shirt sph-afl-sub-m-ts2

Sublimation Fabric

<image>

Men's AFL Training Long Sleeve Shirt

sph-afl-sub-m-ls Sublimation Fabric