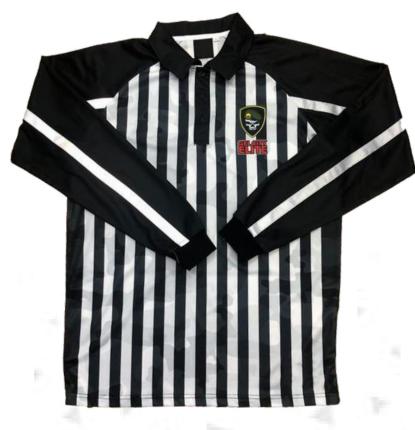

#### Men's Gel Sports Long **Sleeve Referee Uniform**

sph-gel-sub-m-ls2 Sublimation Fabric RISER

Men's Paintball Long Sleeve Jersey sph-pnt-sub-m-ls Sublimation Fabric

PRODUCT C

ATALOGUE