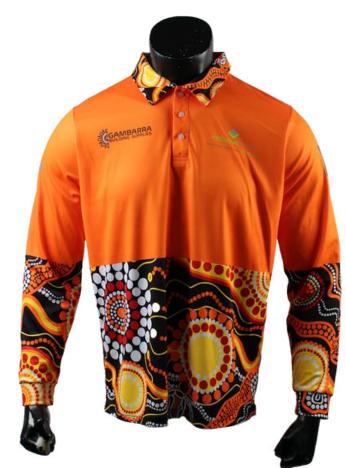

#### Men's AFL Training Shirt sph-afl-sub-m-ts2

Sublimation Fabric

<image>

Men's AFL Training Long Sleeve Shirt

sph-afl-sub-m-ls Sublimation Fabric