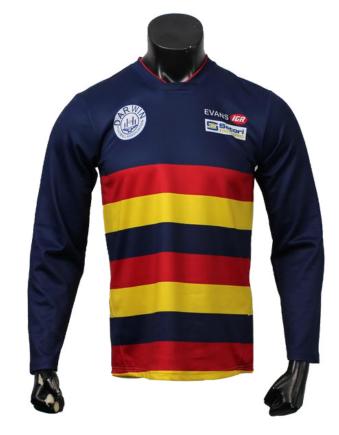

#### Men's AFL Training Shirt sph-afl-sub-m-ts2

Sublimation Fabric

<image>

Men's AFL Training Long Sleeve Shirt

sph-afl-sub-m-ls Sublimation Fabric