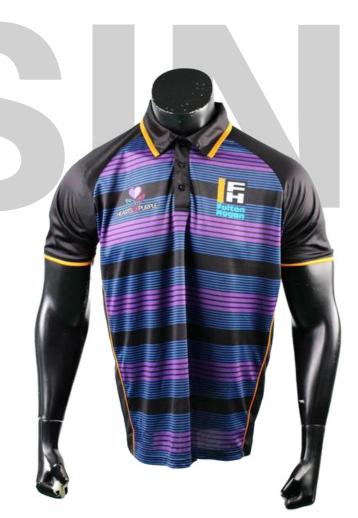

#### Men's Pre-Dyed Polo sph-polo-dye-m-po

Dyed Fabric

Women's Polo sph-polo-sub-w-po Sublimation Fabric

Women's Long Sleeve Polo sph-polo-sub-w-lp Sublimation Fabric