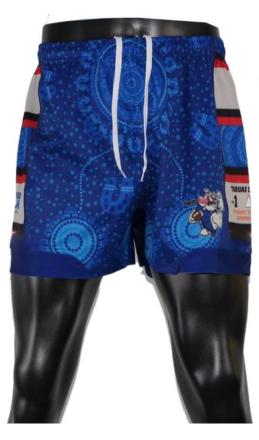

h-swim-sub-w-ts

VIBEZ

Sublimation Fabric



# Women's Half-Sleeve Zip Rash Guard

sph-swim-sub-w-ts2 Sublimation Fabric



# Women's Swimming Shorts

sph-swim-sub-w-sh Sublimation Fabric

SWIMMING 43



Youth Swimming Long Sleeve Rash Guard

sph-swim-sub-y-ls Sublimation Fabric



# Women's One-Piece Swimsuit

sph-swim-sub-w-dr Sublimation Fabric



ASSUMPTION

Swimming Cap

sph-swim-sub-u-he Sublimation Fabric



Men's Touch Rugby Singlet sph-tch-sub-m-si Sublimation Fabric



Men's Touch Rugby Training Singlet

sph-tch-sub-m-si2 Sublimation Fabric

Men's Touch Rugby Jersey sph-tch-sub-m-ts Sublimation Fabric



# Men's Touch Rugby Long Sleeve Training Shirt

sph-tch-sub-m-ls Sublimation Fabric

TOUCH RUGBY 44

#### Men's Touch Rugby Training Shirt sph-tch-sub-m-ts2 Sublimation Fabric



#### Men's Touch Rugby Shorts sph-tch-sub-m-sh Sublimation Fabric



# Women's Touch Rugby Jersey

sph-tch-sub-w-ts Sublimation Fabric



# Youth Touch Rugby Training Singlet

sph-tch-sub-y-si Sublimation Fabric



# Women's Touch Rugby Training Singlet

sph-tch-sub-w-si Sublimation Fabric



Youth Touch Rugby Jersey sph-tch-sub-y-ts Sublimation Fabric



### **Men's Ultimate Frisbee Jersey** sph-ult-sub-m-ts Sublimation Fabric



# Men's Ultimate **Frisbee Shorts**

sph-ult-sub-m-sh Sublimation Fabric



#### **Men's Ultimate Frisbee** Long Sleeve Jersey

sph-ult-sub-m-ls Sublimation Fabric



# **Men's Ultimate Frisbee Pants**

sph-ult-sub-m-pt Sublimation Fabric

ULTIMATE FRISBEE 46

#### **Men's Ultimate Frisbee Singlet** sph-ult-sub-m-si

Sublimation Fabric



# Youth Ultimate **Fri