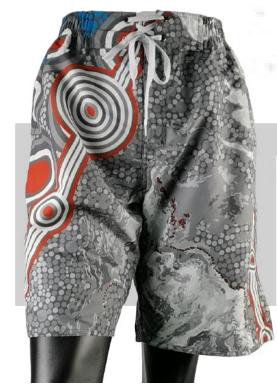

#### Men's Swimming Shorts sph-swim-sub-m-sh Sublimation Fabric

Men's Swimming Briefs sph-swim-sub-m-sh2 Sublimation Fabric

**PRODUCT C** 

ATALOGUE