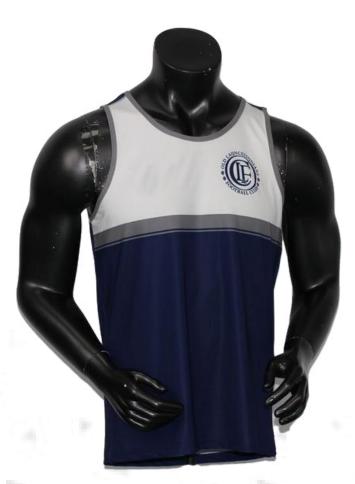

### Women's Soccer Jersey

sph-soc-sub-w-ts Sublimation Fabric Women's Soccer Long Sleeve Training Shirt

sph-soc-sub-w-ls Sublimation Fabric

Women's Soccer Shorts sph-soc-sub-w-sh

Sublimation Fabric