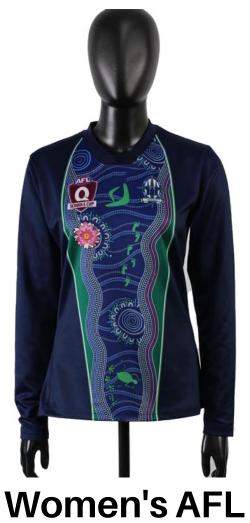

#### Women's AFL Guernsey sph-afl-sub-w-ts

Sublimation Fabric

#### Men's AFL Reversible Shorts

sph-afl-sub-m-shr Sublimation Fabric

Long Sleeve Guernsey

sph-afl-sub-w-ls Sublimation Fabric

AFL

18