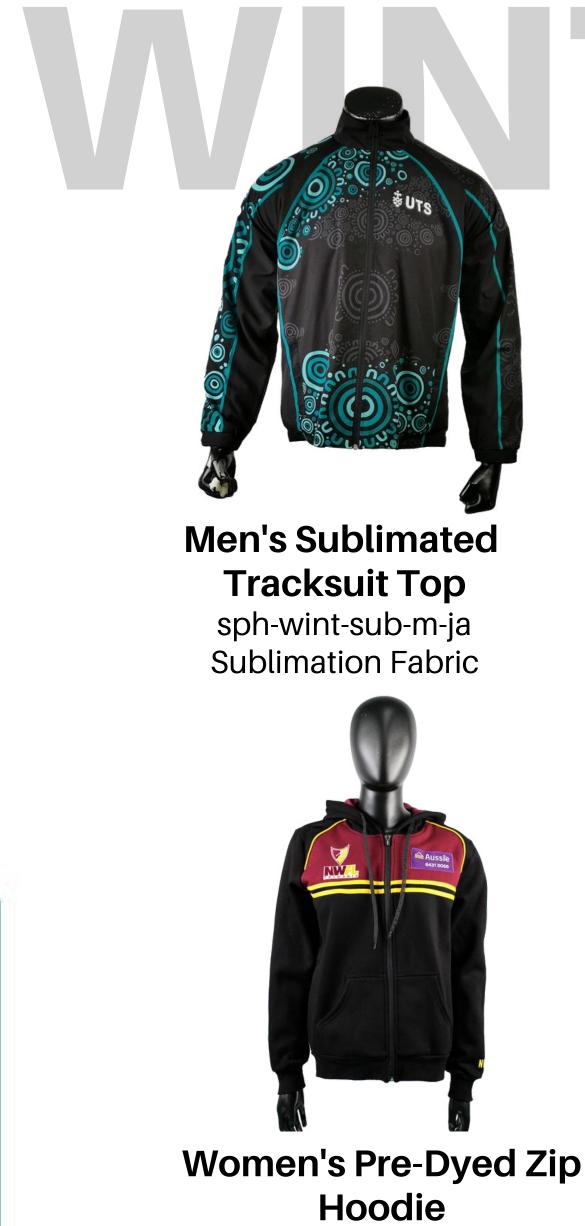

## Men's Sublimated Pullover Hoodie

sph-wint-sub-m-hd Sublimation Fabric

Men's Pre-Dyed Zip Hoodie sph-wint-dye-m-hd2 Dyed Fabric

WINTER WEAR 48