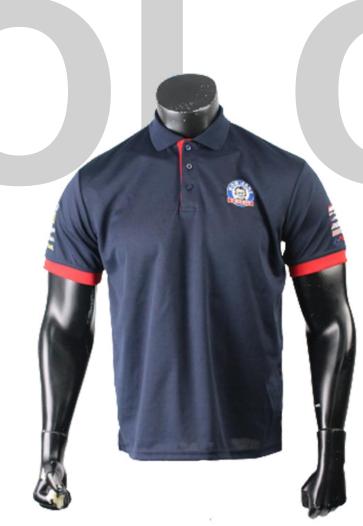

#### Youth Netball Training Shirt

sph-net-sub-y-ts Sublimation Fabric

Men's Polo sph-polo-sub-m-po Sublimation Fabric