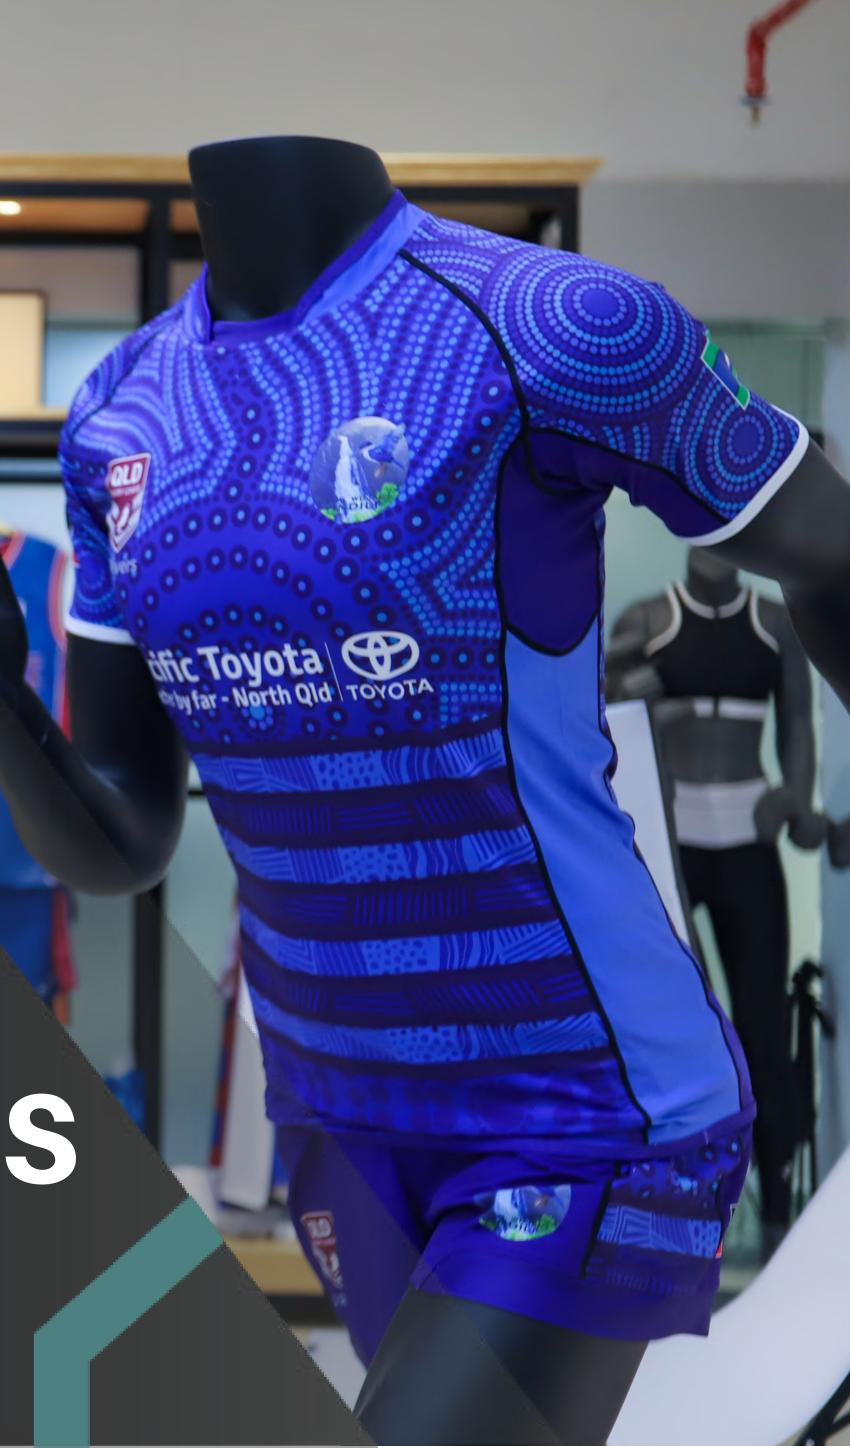

#### Men's AFL Training Shirt sph-afl-sub-m-ts2

Sublimation Fabric

<image>

Men's AFL Training Long Sleeve Shirt

sph-afl-sub-m-ls Sublimation Fabric