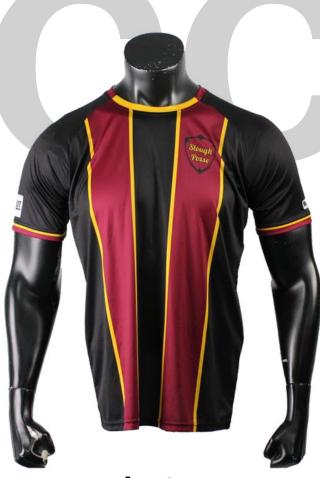

### Women's Soccer Jersey

sph-soc-sub-w-ts Sublimation Fabric Women's Soccer Long Sleeve Training Shirt

sph-soc-sub-w-ls Sublimation Fabric

Women's Soccer Shorts sph-soc-sub-w-sh

Sublimation Fabric