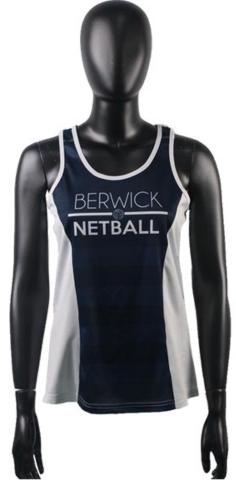

#### Women's Netball Dress

sph-net-sub-w-dr Sublimation Fabric

#### Women's Netball Training Shirt

sph-net-sub-w-ts Sublimation Fabric

NETBALL 31