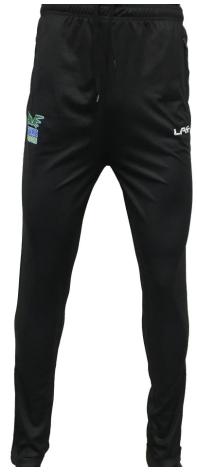

# **Men's Ultimate Frisbee Pants**

sph-ult-sub-m-pt Sublimation Fabric

ULTIMATE FRISBEE 46