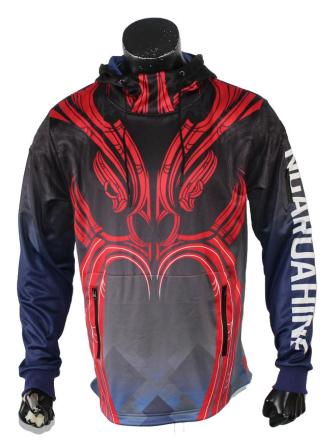

# Men's Sublimated Zip Hoodie

MISSION AUSTRALIA

sph-wint-sub-m-hd2 Sublimation Fabric

Men's Pre-Dyed High-Neck Hoodie sph-wint-dye-m-hd3 Dyed Fabric