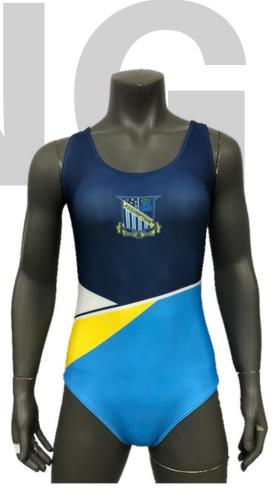

# Women's One-Piece Swimsuit

sph-swim-sub-w-dr Sublimation Fabric

ASSUMPTION

Swimming Cap

sph-swim-sub-u-he Sublimation Fabric

Men's Touch Rugby Singlet sph-tch-sub-m-si Sublimation Fabric

Men's Touch Rugby Training Singlet