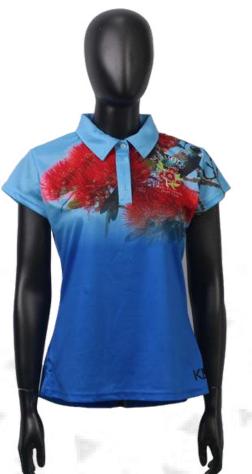

#### Women's Golf Polo

sph-golf-sub-w-po Sublimation Fabric

GOLF 29

With the second secon

sph-golf-sub-m-sh Sublimation Fabric