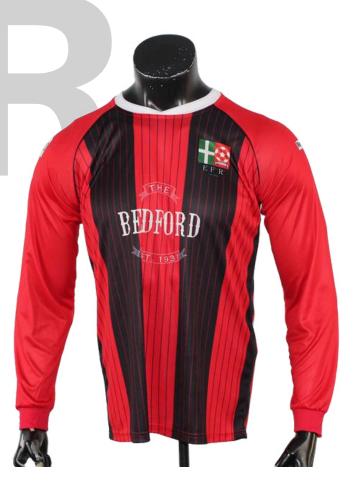

#### Men's AFL Training Shirt sph-afl-sub-m-ts2

Sublimation Fabric

<image>

Men's AFL Training Long Sleeve Shirt

sph-afl-sub-m-ls Sublimation Fabric