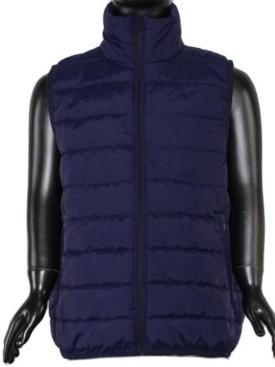

### **Men's Sublimated Sleeveless Tracksuit Top**

sph-wint-sub-m-ja2 Sublimation Fabric