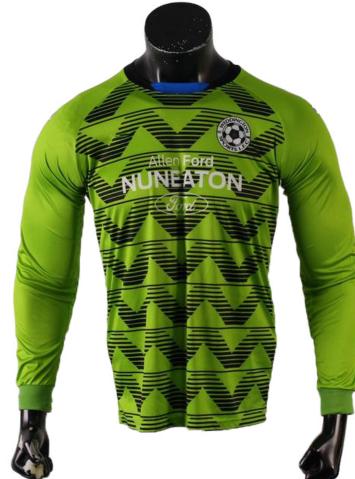

# Men's Goalkeeper Jersey

sph-soc-sub-m-ls Sublimation Fabric

#### Women's Goalkeeper Jersey

sph-soc-sub-w-ls2 Sublimation Fabric