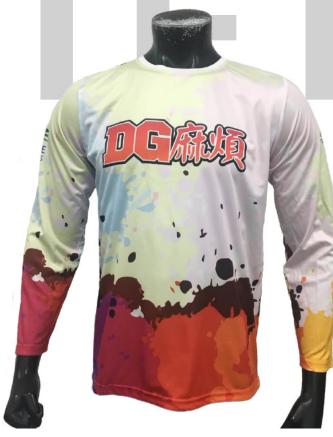

#### **Men's Ultimate Frisbee** Long Sleeve Jersey

sph-ult-sub-m-ls Sublimation Fabric

# Men's Ultimate Frisbee Long Sleeve Coach's Jersey

sph-ult-sub-m-ls2 Sublimation Fabric