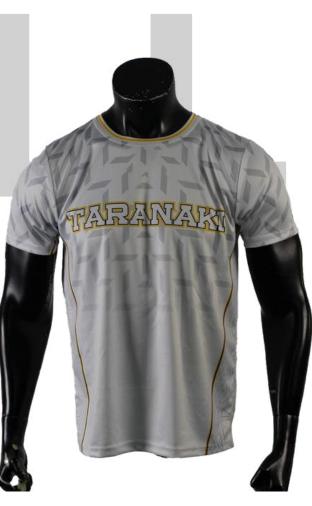

#### Men's Rugby Coach's Shirt

sph-rug-sub-m-ts3 Sublimation Fabric Men's Rugby Game Shorts sph-rug-sub-m-sh Sublimation Fabric

RUGBY 34