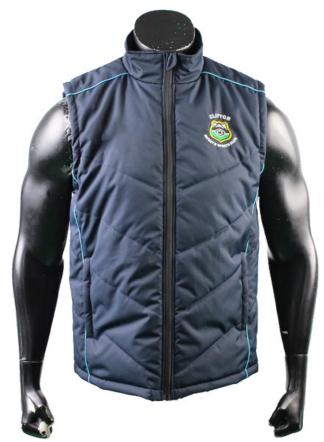

# **Men's Pre-Dyed Puffer Jacket** sph-wint-dye-m-ja5

Dyed Fabric

**Men's Pre-Dyed Gillet Puffer Vest** 

sph-wint-dye-m-ja10 Dyed Fabric