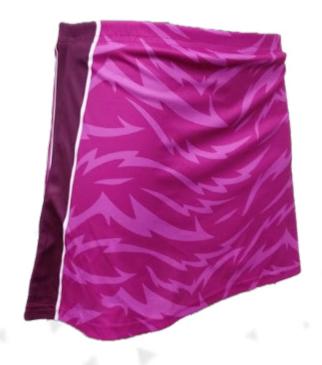

Women's Netball **Training Singlet** sph-net-sub-w-si2 Sublimation Fabric

Women's Netball **Velcro Singlet** sph-net-sub-w-si Sublimation Fabric

Women's Netball Skirt sph-net-sub-w-sk Sublimation Fabric