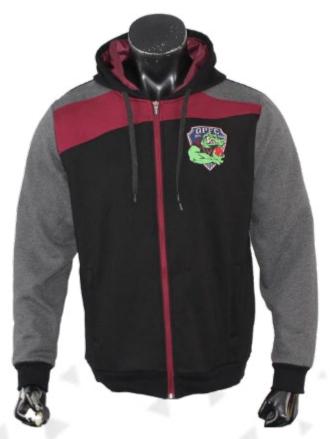

Men's Sublimated
Windbreaker
sph-wint-sub-m-ja4
Sublimation Fabric

Men's Pre-Dyed Padded Jacket w/ Chest Pocket sph-wint-dye-m-ja2 Dyed Fabric

Men's Pre-Dyed Bomber Jacket sph-wint-dye-m-ja6 Dyed Fabric