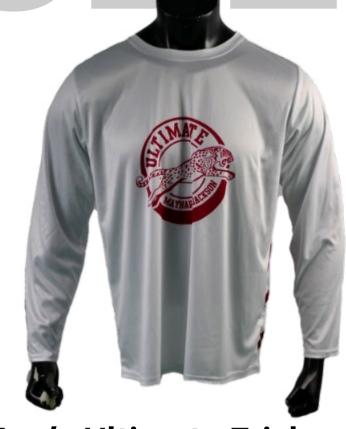

## ULTIMATE FRISBEE

Men's Ultimate Frisbee Jersey sph-ult-sub-m-ts Sublimation Fabric

Men's Ultimate Frisbee Shorts sph-ult-sub-m-sh Sublimation Fabric

Men's Ultimate Frisbee Long Sleeve Jersey sph-ult-sub-m-ls Sublimation Fabric