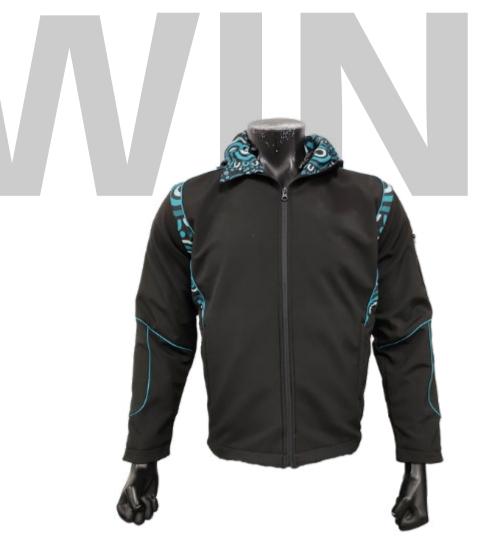

Men's Pre-Dyed Padded Jacket w/ Zip Pockets sph-wint-dye-m-ja3 Dyed Fabric

Men's Pre-Dyed No Hood Pullover sph-wint-dye-m-hd4 Dyed Fabric

Men's Softshell Jacket sph-wint-dye-m-ja9 Dyed & Sublimation Fabric