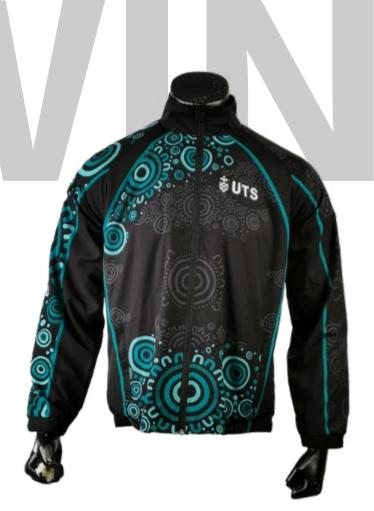

Men's Pre-Dyed Sleeveless **Gillet Puffer Vest** sph-wint-dye-m-ja11 Dyed Fabric

Men's Sublimated
Tracksuit Top
sph-wint-sub-m-ja
Sublimation Fabric

Women's Pre-Dyed Zip
Hoodie
sph-wint-dye-w-hd2
Dyed Fabric