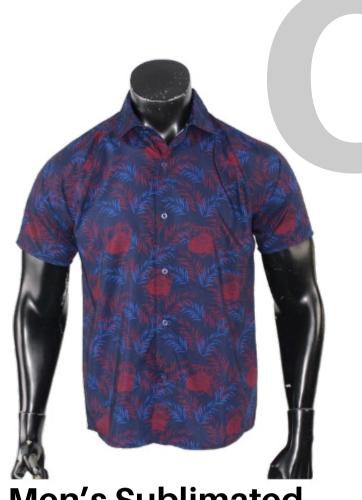

20% Polyester

40% Polyester

60% Cotton 40% Polyester

Men's Sublimated Shirt sph-act-sub-m-ts Sublimation Fabric

Men's Pre-Dyed Shirt sph-act-dye-m-ts Dyed Fabric

Men's Sublimated Long
Sleeve Shirt
sph-act-sub-m-ls
Sublimation Fabric