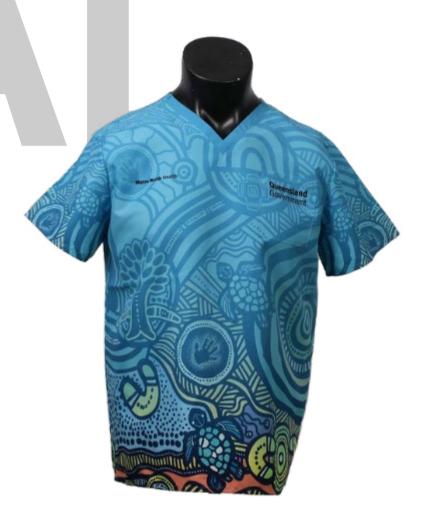

Men's Golf Windbreaker sph-golf-sub-m-ja Sublimation Fabric

Men's Scrubs Top sph-med-sub-m-ts Sublimation Fabric

**Men's Scrubs Bottom** sph-med-sub-m-pt Sublimation Fabric

Women's Scrubs Top sph-med-sub-w-ts Sublimation Fabric