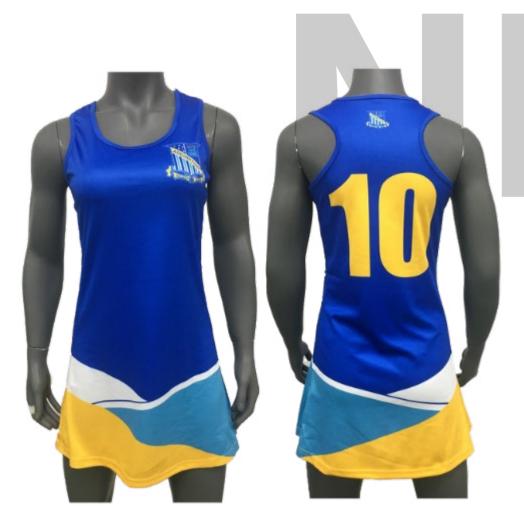

**Women's Scrubs Bottom** sph-med-sub-w-pt Sublimation Fabric

Women's Netball **Dress** sph-net-sub-w-dr

Women's Netball **Training Shirt** sph-net-sub-w-ts Sublimation Fabric

Women's Netball **Velcro Dress** sph-net-sub-w-dr2 Sublimation Fabric