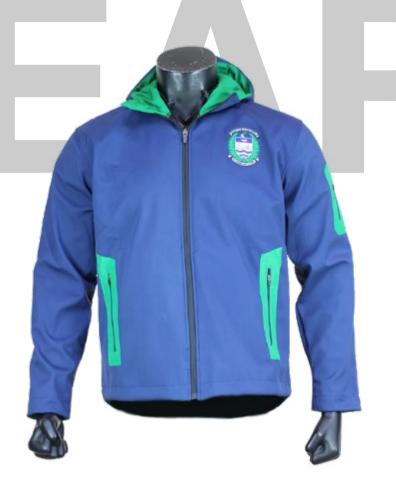

Men's Pre-Dyed Padded Jacket w/ Zip Pockets sph-wint-dye-m-ja3 Dyed Fabric

Men's Pre-Dyed No Hood Pullover sph-wint-dye-m-hd4 Dyed Fabric

Men's Softshell Jacket sph-wint-dye-m-ja9 Dyed & Sublimation Fabric