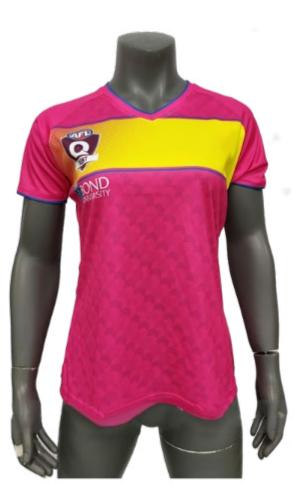

Women's AFL **Long Sleeve Guernsey** sph-afl-sub-w-ls Sublimation Fabric

Men's AFL **Training Shorts** sph-afl-sub-m-sh2 Sublimation Fabric

Women's AFL **Training Shirt** sph-afl-sub-w-ts2 Sublimation Fabric