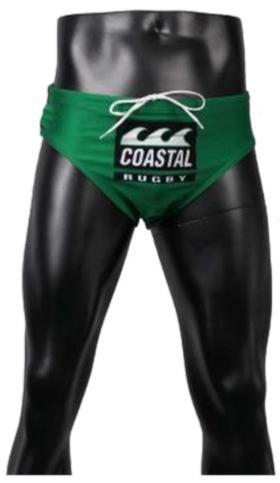

sph-cyc-sub-m-tsc Sublimation Fabric

**Men's Diving Training Shirt** sph-dive-sub-m-ts Sublimation Fabric

Men's Diving Polo sph-dive-sub-m-po Sublimation Fabric

**Men's Diving Briefs** sph-dive-sub-m-sh Sublimation Fabric