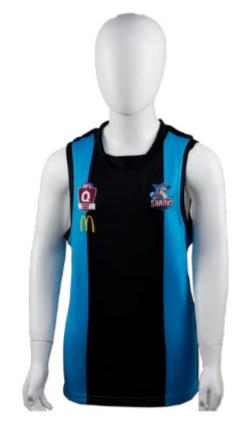

**Pre-Dyed Embroidered Calf Socks** sph-act-dye-u-sc2 Dyed Fabric

**Sublimated Compression Tights** sph-act-sub-u-ptc Sublimation Fabric

Men's AFL Guernsey sph-afl-sub-m-ts Sublimation Fabric

Men's AFL Reversible Guernsey sph-afl-sub-m-gr Sublimation Fabric