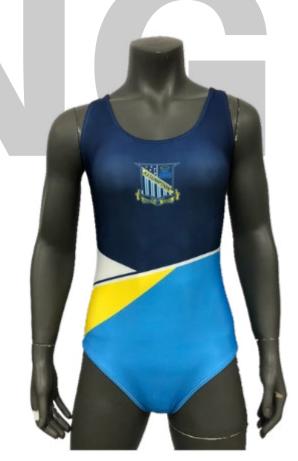

Women's One-Piece Swimsuit sph-swim-sub-w-dr Sublimation Fabric

Women's Swimming
Shorts
sph-swim-sub-w-sh
Sublimation Fabric

Youth Swimming Long
Sleeve Rash Guard
sph-swim-sub-y-ls
Sublimation Fabric

**Swimming Cap** sph-swim-sub-u-he Sublimation Fabric