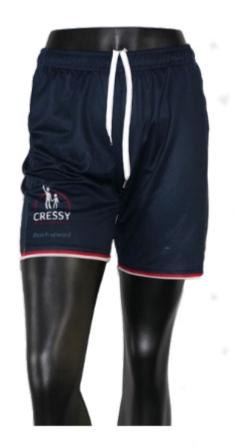

Men's Basketball
Long Sleeve Training Shirt
sph-bbll-sub-m-ls
Sublimation Fabric

Men's Basketball
Shorts
sph-bbll-sub-m-sh
Sublimation Fabric

Women's Basketball

Jersey

sph-bbll-sub-w-si
Sublimation Fabric