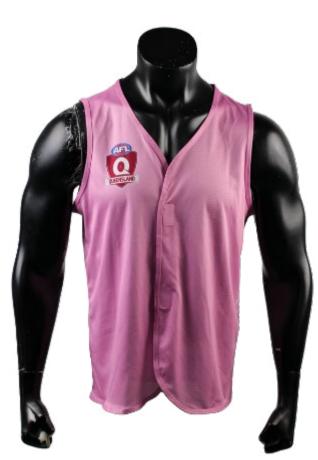

Men's AFL Training Singlet sph-afl-sub-m-ts2 Sublimation Fabric

Men's AFL **Game Shorts** sph-afl-sub-m-sh Sublimation Fabric

Women's AFL Guernsey sph-afl-sub-w-ts Sublimation Fabric

Men's AFL **Reversible Shorts** sph-afl-sub-m-shr Sublimation Fabric