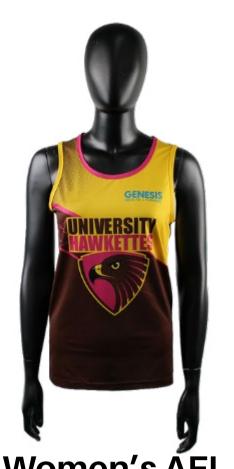

Women's AFL
Training Singlet
sph-afl-sub-w-si
Sublimation Fabric

Youth AFL Long Sleeve Guernsey sph-afl-sub-y-ls Sublimation Fabric

Women's AFL Shorts sph-afl-sub-w-sh Sublimation Fabric

Youth AFL Training
Shirt
sph-afl-sub-y-ts
Sublimation Fabric