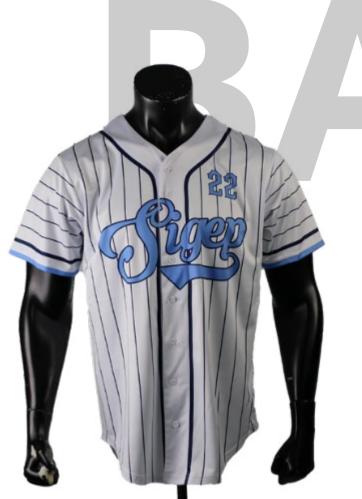

AFL Full-size
Training Bib
sph-afl-sub-u-bb
Sublimation Fabric

Youth AFL Guernsey sph-afl-sub-y-si Sublimation Fabric

AFL Crop Top
Training Bib
sph-afl-sub-u-bb2
Sublimation Fabric

Men's Baseball
Button-Up Jersey
sph-base-sub-m-ts
Sublimation Fabric