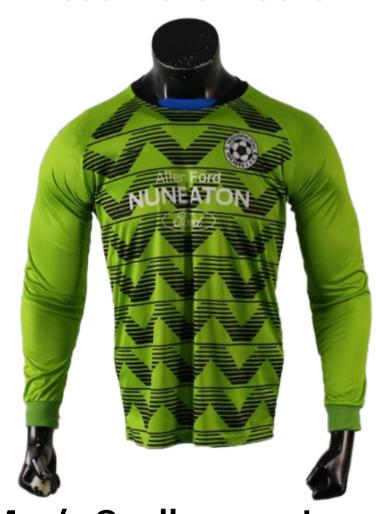

Men's Soccer **Training Shirt** sph-soc-sub-m-ts2 Sublimation Fabric

Men's Goalkeeper Jersey sph-soc-sub-m-ls Sublimation Fabric

Men's Soccer Long **Sleeve Training Shirt** sph-soc-sub-m-ls Sublimation Fabric