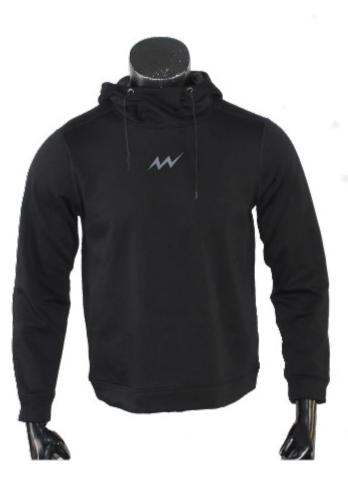

## PARI

Men's Sublimated
Pullover Hoodie
sph-wint-sub-m-hd
Sublimation Fabric

Men's Pre-Dyed Pullover Hoodie sph-wint-dye-m-hd Dyed Fabric

Men's Sublimated
Zip Hoodie
sph-wint-sub-m-hd2
Sublimation Fabric