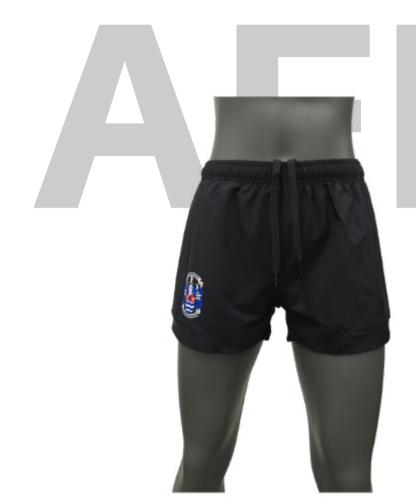

Men's AFL Training Singlet sph-afl-sub-m-ts2 Sublimation Fabric

Men's AFL **Game Shorts** sph-afl-sub-m-sh Sublimation Fabric

Women's AFL Guernsey sph-afl-sub-w-ts Sublimation Fabric

Men's AFL **Reversible Shorts** sph-afl-sub-m-shr Sublimation Fabric