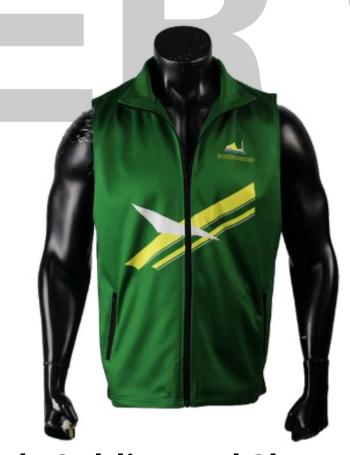

Men's Pre-Dyed **Puffer Jacket** sph-wint-dye-m-ja5 Dyed Fabric

Men's Pre-Dyed Softshell Jacket w/ Chest Pocket sph-wint-dye-m-ja7

Men's Pre-Dyed Gillet **Puffer Vest** sph-wint-dye-m-ja10 Dyed Fabric

Men's Pre-Dyed Softshell Jacket w/ Zip Pockets sph-wint-dye-m-ja8 Dyed Fabric