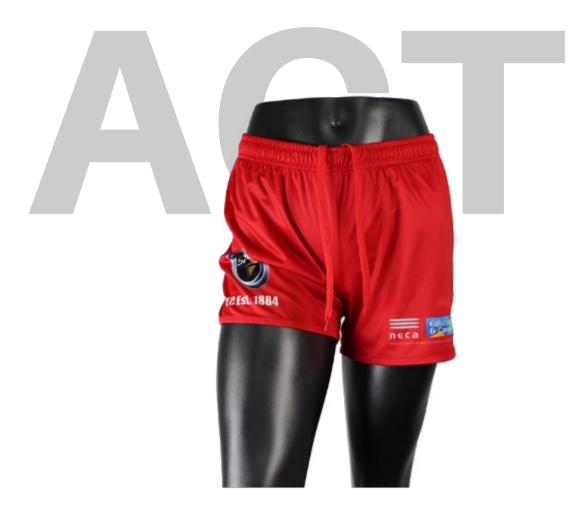

Men's Rugby **Training Singlet** sph-rug-sub-m-si Sublimation Fabric

Men's Rugby **Training Shirt** sph-rug-sub-m-ts2 Sublimation Fabric

Men's Rugby Coach's Shirt sph-rug-sub-m-ts3 Sublimation Fabric

Men's Rugby **Game Shorts** sph-rug-sub-m-sh Sublimation Fabric

Men's Rugby **Training Shorts** sph-rug-sub-m-sh2 Sublimation Fabric

Women's Rugby Jersey sph-rug-sub-w-ts Sublimation Fabric

**Youth Rugby Jersey** sph-rug-sub-y-ts Sublimation Fabric

**Youth Rugby Training Shirt** sph-rug-sub-y-ts2 Sublimation Fabric