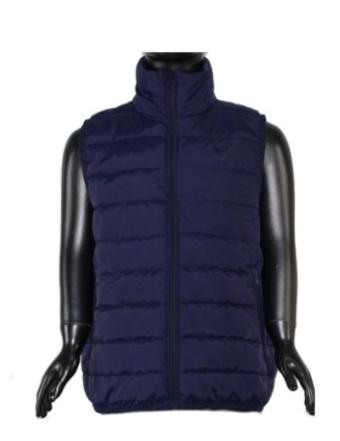

Men's Pre-Dyed **Puffer Jacket** sph-wint-dye-m-ja5 Dyed Fabric

Men's Pre-Dyed Softshell Jacket w/ Chest Pocket sph-wint-dye-m-ja7

Men's Pre-Dyed Gillet **Puffer Vest** sph-wint-dye-m-ja10 Dyed Fabric

Men's Pre-Dyed Softshell Jacket w/ Zip Pockets sph-wint-dye-m-ja8 Dyed Fabric

Men's Pre-Dyed Sleeveless **Gillet Puffer Vest** sph-wint-dye-m-ja11 Dyed Fabric

Men's Sublimated
Tracksuit Top
sph-wint-sub-m-ja
Sublimation Fabric

Women's Pre-Dyed Zip
Hoodie
sph-wint-dye-w-hd2
Dyed Fabric