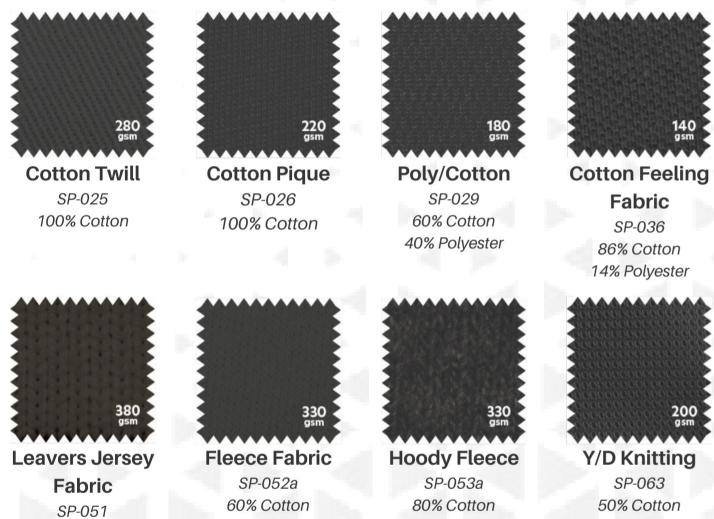

# REPREVERECYCLED FABRIC ALWAYS IN STOCK

At Sphere Sport, we believe in doing our part for a greener tomorrow. That's why we're proud to offer REPREVE fabric options to our clients. Since it's founding in 2007, REPREVE has recycled over 35 billion bottles worth of plastic while creating it's performance fabrics.

Despite being recycled, REPREVE fabric is some of the highest quality fabric we stock and is trusted by major sports organizations and brands including the Pac-12 athletic conference in the US.

Many teams are looking to reflect their personal values in the apparel they wear. By developing products made with REPREVE offerings with us, you'll be able to meet the growing demand for eco-friendly apparel while also increasing your per unit profit margin.

We currently stock 140gsm and 160gsm REPREVE fabrics. We are able to supply heavier GSM's of REPREVE fabric, but require a minimum order of 1000 apparel pieces.

www.repreve.com