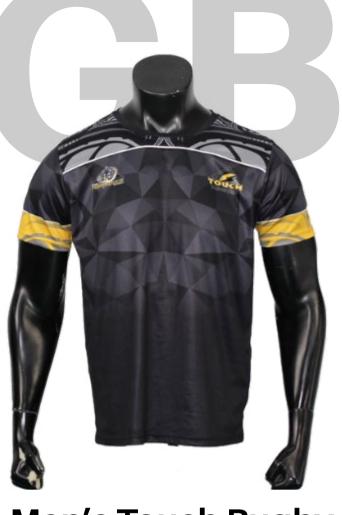

Men's Touch **Rugby Jersey** sph-tch-sub-m-ts Sublimation Fabric

Men's Touch Rugby **Long Sleeve Training Shirt** sph-tch-sub-m-ls Sublimation Fabric

Men's Touch **Rugby Singlet** sph-tch-sub-m-si Sublimation Fabric