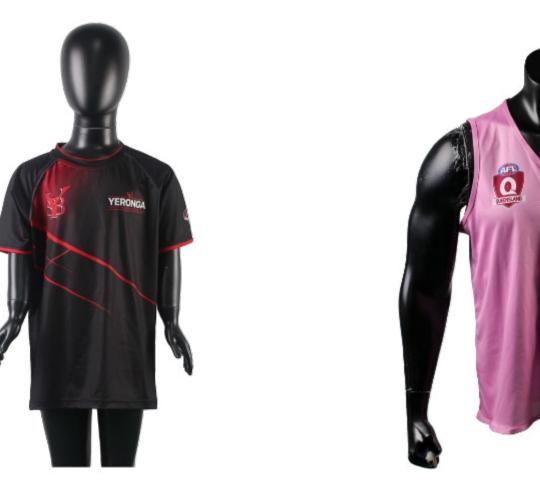

**Pre-Dyed Embroidered Calf Socks** sph-act-dye-u-sc2 Dyed Fabric

**Sublimated Compression Tights** sph-act-sub-u-ptc Sublimation Fabric

Men's AFL Guernsey sph-afl-sub-m-ts Sublimation Fabric

Men's AFL Reversible Guernsey sph-afl-sub-m-gr Sublimation Fabric

Women's AFL
Training Singlet
sph-afl-sub-w-si
Sublimation Fabric

Youth AFL Long Sleeve Guernsey sph-afl-sub-y-ls Sublimation Fabric

Women's AFL Shorts sph-afl-sub-w-sh Sublimation Fabric

Youth AFL Training
Shirt
sph-afl-sub-y-ts
Sublimation Fabric