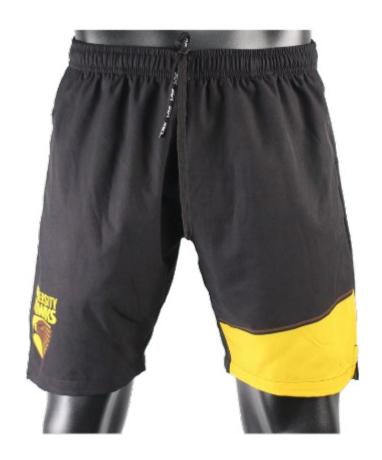

Men's AFL Training Singlet sph-afl-sub-m-ts2 Sublimation Fabric

Men's AFL **Game Shorts** sph-afl-sub-m-sh Sublimation Fabric

Women's AFL Guernsey sph-afl-sub-w-ts Sublimation Fabric

Men's AFL **Reversible Shorts** sph-afl-sub-m-shr Sublimation Fabric