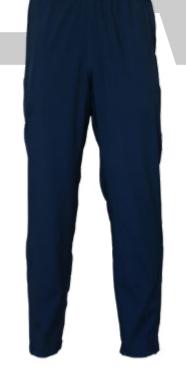

Men's Sublimated Sleeveless
Tracksuit Top
sph-wint-sub-m-ja2
Sublimation Fabric

Women's Sublimated
Pullover Hoodie
sph-wint-sub-w-hd
Sublimation Fabric

Men's Sublimated
Sweatpants
sph-wint-sub-m-pt
Sublimation Fabric