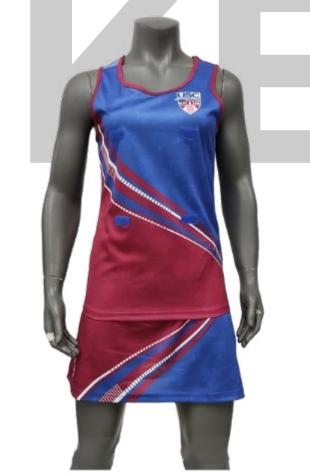

**Women's Scrubs Bottom** sph-med-sub-w-pt Sublimation Fabric

Women's Netball **Dress** sph-net-sub-w-dr

Women's Netball **Training Shirt** sph-net-sub-w-ts Sublimation Fabric

Women's Netball **Velcro Dress** sph-net-sub-w-dr2 Sublimation Fabric