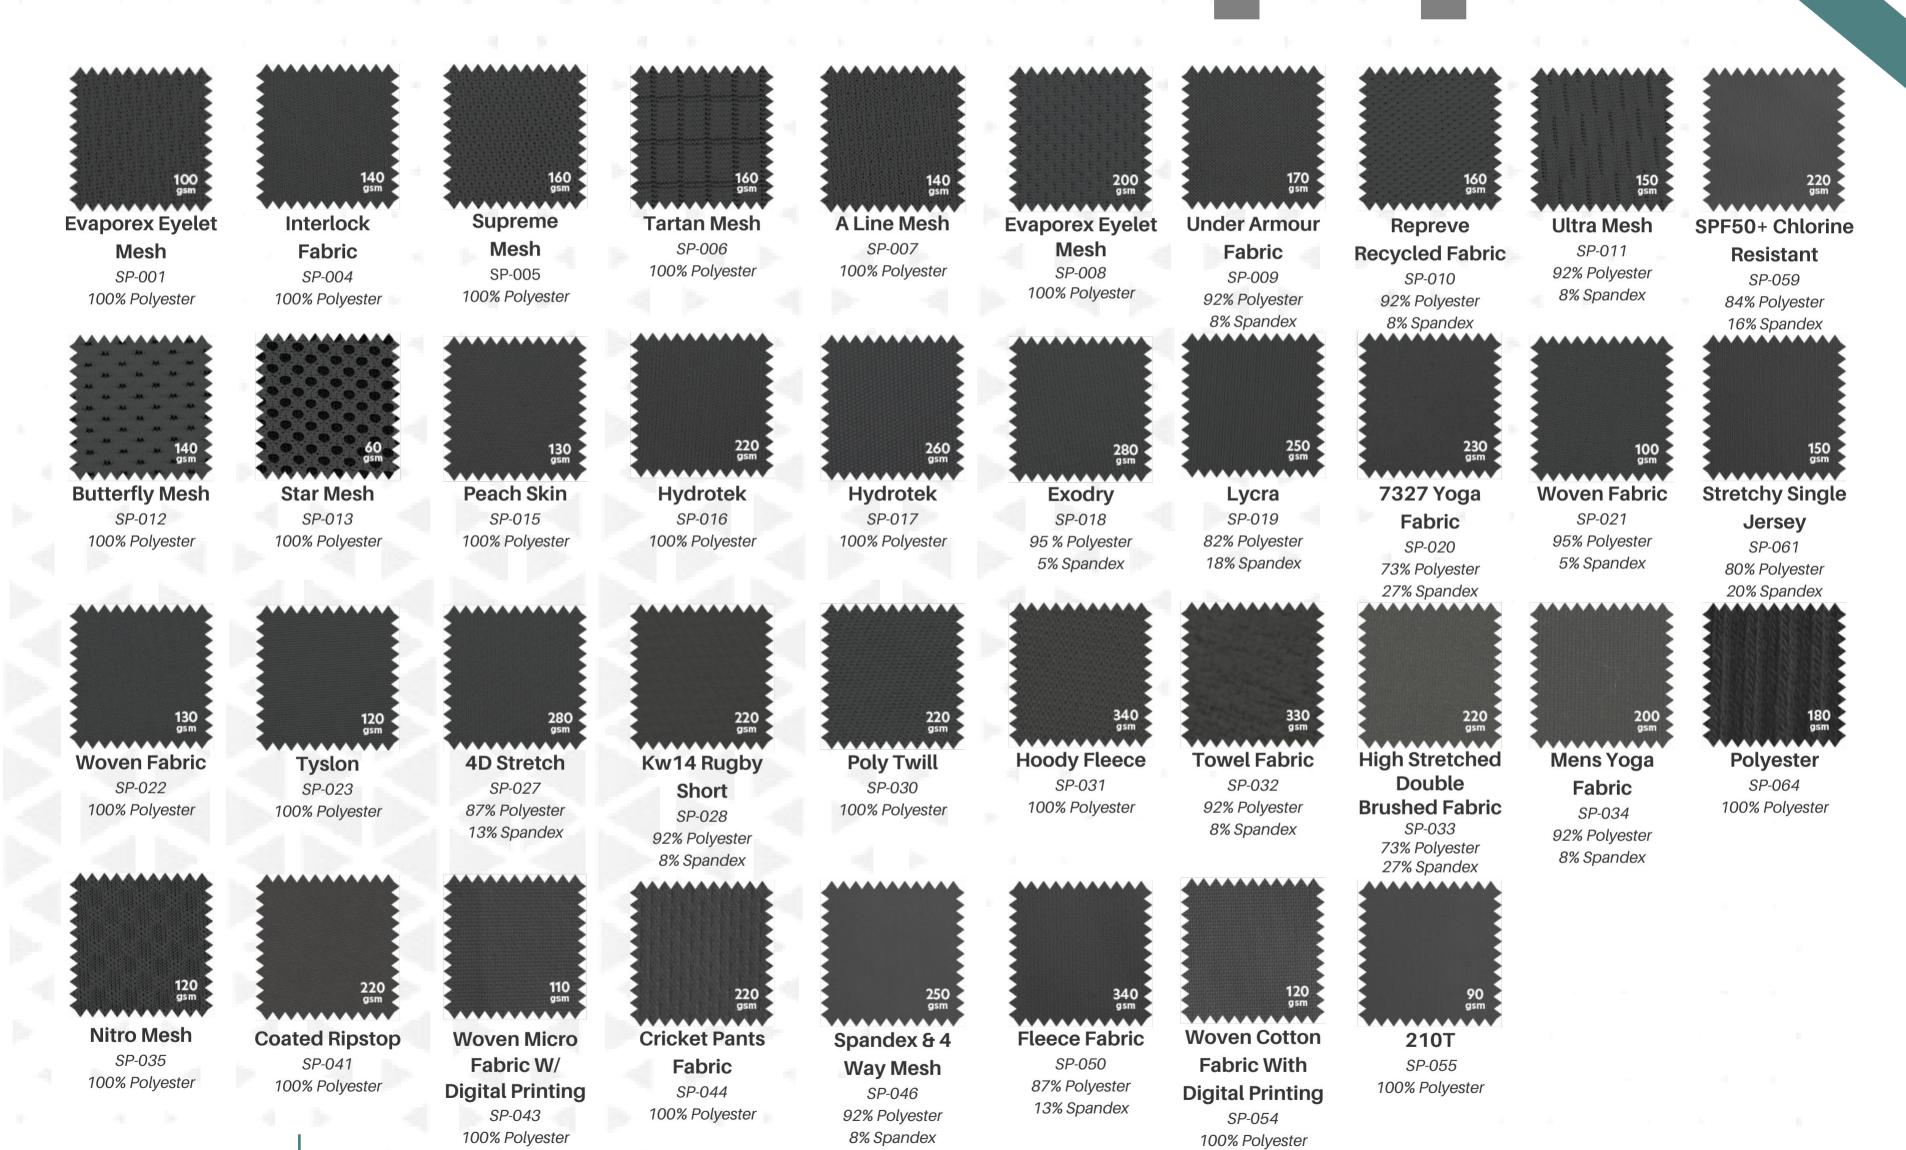

# REPREVERECYCLED FABRIC ALWAYS IN STOCK

At Sphere Sport, we believe in doing our part for a greener tomorrow. That's why we're proud to offer REPREVE fabric options to our clients. Since it's founding in 2007, REPREVE has recycled over 35 billion bottles worth of plastic while creating it's performance fabrics.

Despite being recycled, REPREVE fabric is some of the highest quality fabric we stock and is trusted by major sports organizations and brands including the Pac-12 athletic conference in the US.

Many teams are looking to reflect their personal values in the apparel they wear. By developing products made with REPREVE offerings with us, you'll be able to meet the growing demand for eco-friendly apparel while also increasing your per unit profit margin.

We currently stock 140gsm and 160gsm REPREVE fabrics. We are able to supply heavier GSM's of REPREVE fabric, but require a minimum order of 1000 apparel pieces.

www.repreve.com