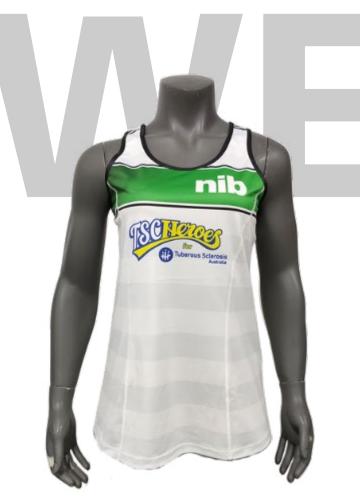

Men's Sublimated Singlet sph-act-sub-m-si Sublimation Fabric

Men's Sublimated
Racerback Singlet
sph-act-sub-m-si
Sublimation Fabric

Men's Pre-Dyed Singlet sph-act-dye-m-si2 Dyed Fabric

**Men's Sublimated Shorts** sph-act-sub-m-sh Sublimation Fabric