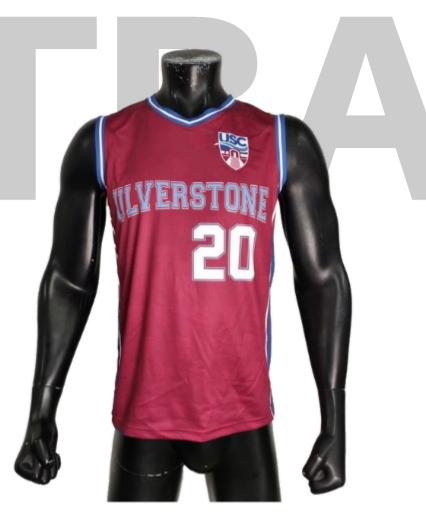

Youth Baseball Shirt sph-base-sub-y-ts Sublimation Fabric

Men's Basketball Jersey sph-bbll-sub-m-si Sublimation Fabric

Men's Basketball Reversible Jersey sph-bbll-sub-m-sir Sublimation Fabric

Men's Basketball
Training Shirt
sph-bbll-sub-m-ts
Sublimation Fabric