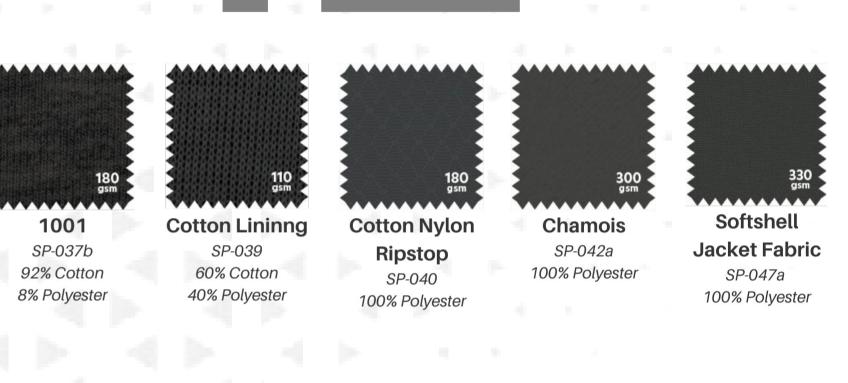

20% Polyester

40% Polyester

60% Cotton 40% Polyester

Men's Sublimated Shirt sph-act-sub-m-ts Sublimation Fabric

Men's Pre-Dyed Shirt sph-act-dye-m-ts Dyed Fabric

Men's Sublimated Long
Sleeve Shirt
sph-act-sub-m-ls
Sublimation Fabric