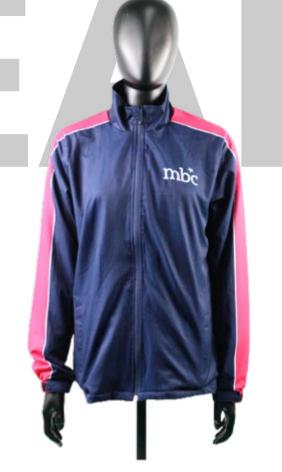

Men's Pre-Dyed Sleeveless **Gillet Puffer Vest** sph-wint-dye-m-ja11 Dyed Fabric

Men's Sublimated
Tracksuit Top
sph-wint-sub-m-ja
Sublimation Fabric

Women's Pre-Dyed Zip
Hoodie
sph-wint-dye-w-hd2
Dyed Fabric