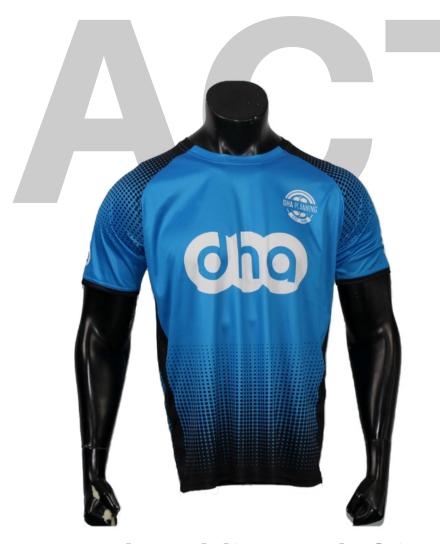

20% Polyester

40% Polyester

60% Cotton 40% Polyester

Men's Sublimated Shirt sph-act-sub-m-ts Sublimation Fabric

Men's Pre-Dyed Shirt sph-act-dye-m-ts Dyed Fabric

Men's Sublimated Long
Sleeve Shirt
sph-act-sub-m-ls
Sublimation Fabric