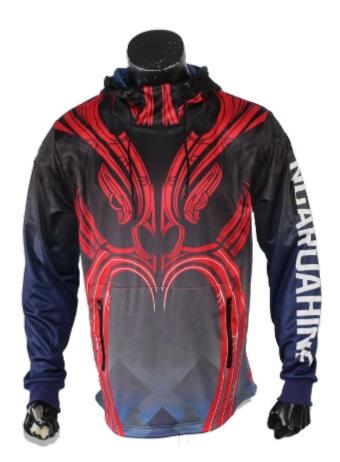

Men's Pre-Dyed Padded Jacket w/ Zip Pockets sph-wint-dye-m-ja3 Dyed Fabric

Men's Pre-Dyed No Hood Pullover sph-wint-dye-m-hd4 Dyed Fabric

Men's Softshell Jacket sph-wint-dye-m-ja9 Dyed & Sublimation Fabric