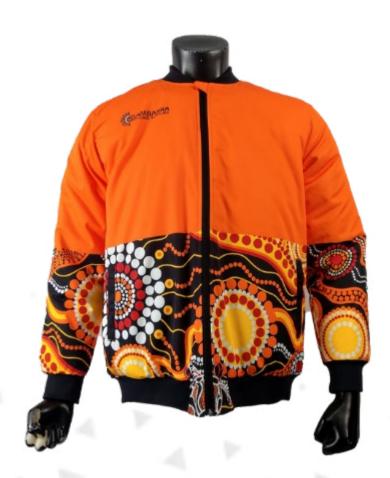

Men's Sublimated
Windbreaker
sph-wint-sub-m-ja4
Sublimation Fabric

Men's Pre-Dyed Padded Jacket w/ Chest Pocket sph-wint-dye-m-ja2 Dyed Fabric

Men's Pre-Dyed Bomber Jacket sph-wint-dye-m-ja6 Dyed Fabric