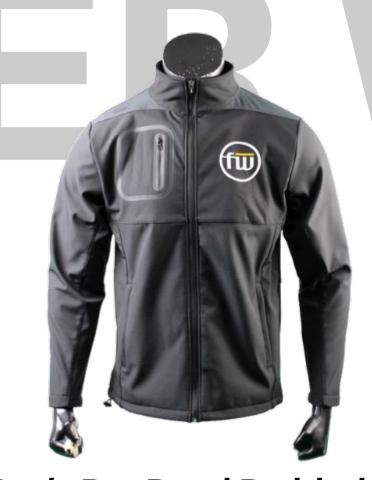

Men's Pre-Dyed Padded Jacket w/ Zip Pockets sph-wint-dye-m-ja3 Dyed Fabric

Men's Pre-Dyed No Hood Pullover sph-wint-dye-m-hd4 Dyed Fabric

Men's Softshell Jacket sph-wint-dye-m-ja9 Dyed & Sublimation Fabric