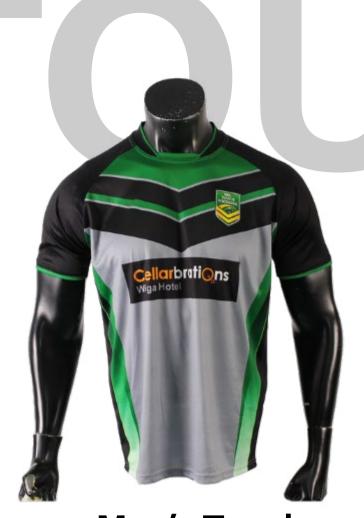

Men's Touch **Rugby Jersey** sph-tch-sub-m-ts Sublimation Fabric

Men's Touch Rugby **Long Sleeve Training Shirt** sph-tch-sub-m-ls Sublimation Fabric

Men's Touch **Rugby Singlet** sph-tch-sub-m-si Sublimation Fabric