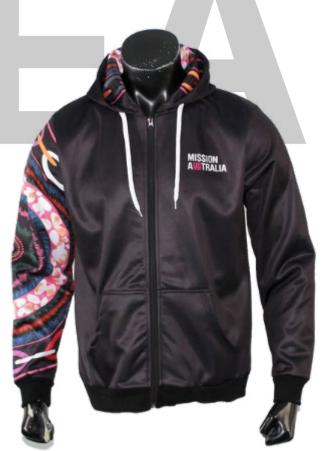

Men's Pre-Dyed
Zip Hoodie
sph-wint-dye-m-hd2
Dyed Fabric

Men's Sublimated High-Neck Hoodie sph-wint-sub-m-hd3 Sublimation Fabric

Men's Pre-Dyed High-Neck Hoodie sph-wint-dye-m-hd3 Dyed Fabric

Men's Pre-Dyed Bench Jacket sph-wint-dye-m-ja Dyed Fabric