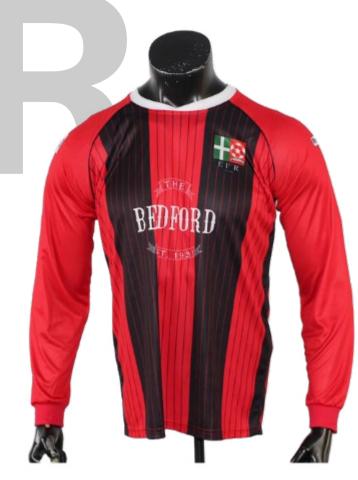

Sublimated Beach
Towel
sph-item-sub-u-tw
Sublimation Fabric

Men's Long Sleeve Leaver Jersey sph-sch-sub-m-ls Sublimation Fabric

Men's Soccer Jersey sph-soc-sub-m-ts Sublimation Fabric

Men's Soccer **Training Singlet** sph-soc-sub-m-si Sublimation Fabric