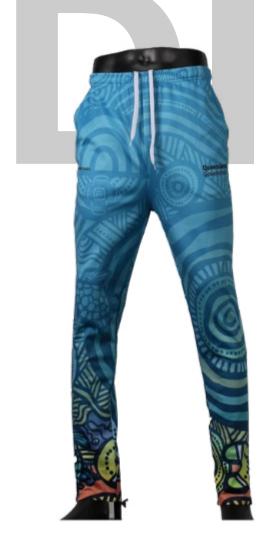

Men's Golf Windbreaker sph-golf-sub-m-ja Sublimation Fabric

Men's Scrubs Top sph-med-sub-m-ts Sublimation Fabric

**Men's Scrubs Bottom** sph-med-sub-m-pt Sublimation Fabric

Women's Scrubs Top sph-med-sub-w-ts Sublimation Fabric