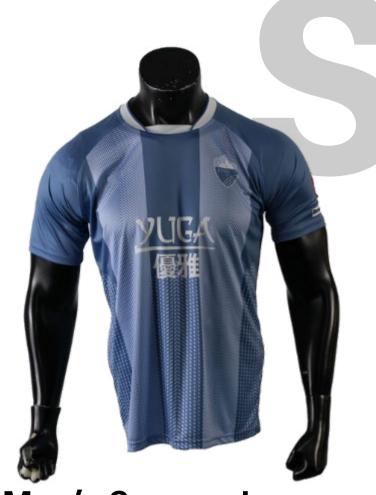

Sublimated Beach
Towel
sph-item-sub-u-tw
Sublimation Fabric

Men's Long Sleeve Leaver Jersey sph-sch-sub-m-ls Sublimation Fabric

Men's Soccer Jersey sph-soc-sub-m-ts Sublimation Fabric

Men's Soccer **Training Singlet** sph-soc-sub-m-si Sublimation Fabric