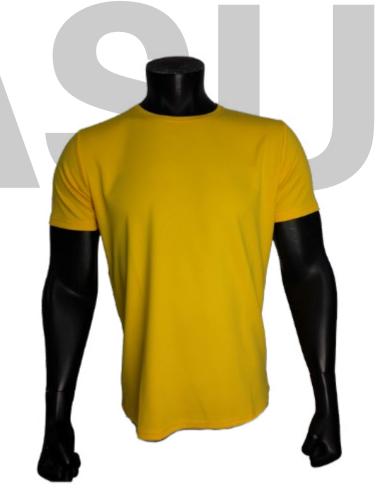

20% Polyester

40% Polyester

60% Cotton 40% Polyester

Men's Sublimated Shirt sph-act-sub-m-ts Sublimation Fabric

Men's Pre-Dyed Shirt sph-act-dye-m-ts Dyed Fabric

Men's Sublimated Long
Sleeve Shirt
sph-act-sub-m-ls
Sublimation Fabric