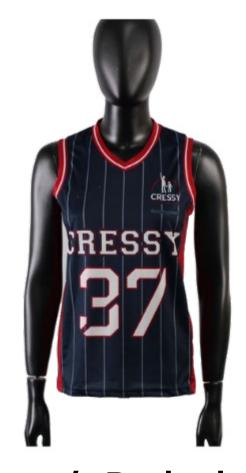

Youth Baseball Shirt sph-base-sub-y-ts Sublimation Fabric

Men's Basketball Jersey sph-bbll-sub-m-si Sublimation Fabric

Men's Basketball Reversible Jersey sph-bbll-sub-m-sir Sublimation Fabric

Men's Basketball
Training Shirt
sph-bbll-sub-m-ts
Sublimation Fabric