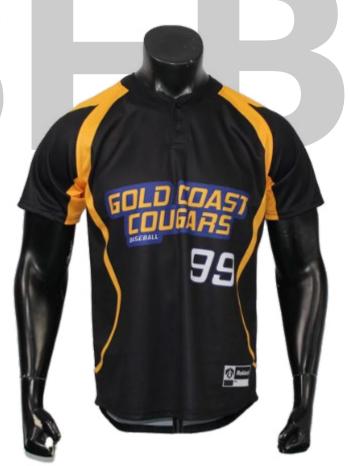

Youth Baseball Shirt sph-base-sub-y-ts Sublimation Fabric

Men's Basketball Jersey sph-bbll-sub-m-si Sublimation Fabric

Men's Basketball Reversible Jersey sph-bbll-sub-m-sir Sublimation Fabric

Men's Basketball
Training Shirt
sph-bbll-sub-m-ts
Sublimation Fabric