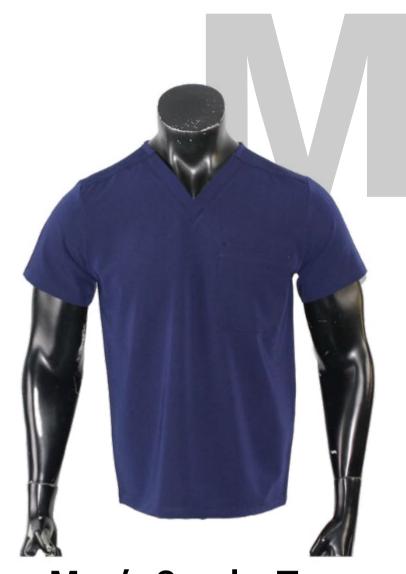

Men's Golf Windbreaker sph-golf-sub-m-ja Sublimation Fabric

Men's Scrubs Top sph-med-sub-m-ts Sublimation Fabric

**Men's Scrubs Bottom** sph-med-sub-m-pt Sublimation Fabric

Women's Scrubs Top sph-med-sub-w-ts Sublimation Fabric