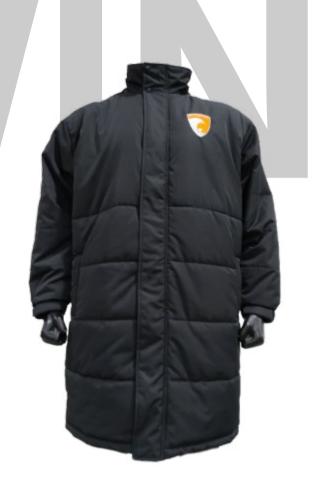

Men's Pre-Dyed
Zip Hoodie
sph-wint-dye-m-hd2
Dyed Fabric

Men's Sublimated High-Neck Hoodie sph-wint-sub-m-hd3 Sublimation Fabric

Men's Pre-Dyed High-Neck Hoodie sph-wint-dye-m-hd3 Dyed Fabric

Men's Pre-Dyed Bench Jacket sph-wint-dye-m-ja Dyed Fabric