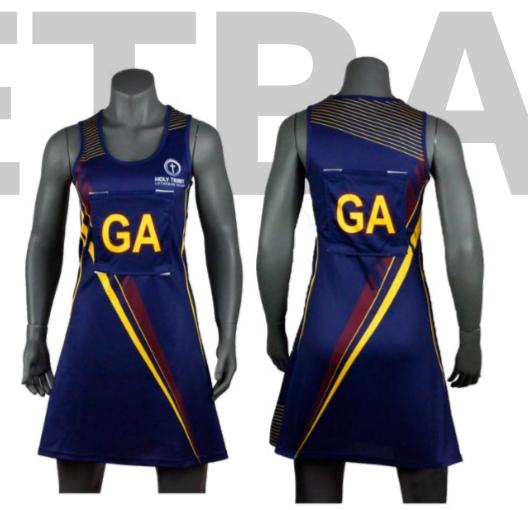

**Women's Scrubs Bottom** sph-med-sub-w-pt Sublimation Fabric

Women's Netball **Dress** sph-net-sub-w-dr

Women's Netball **Training Shirt** sph-net-sub-w-ts Sublimation Fabric

Women's Netball **Velcro Dress** sph-net-sub-w-dr2 Sublimation Fabric