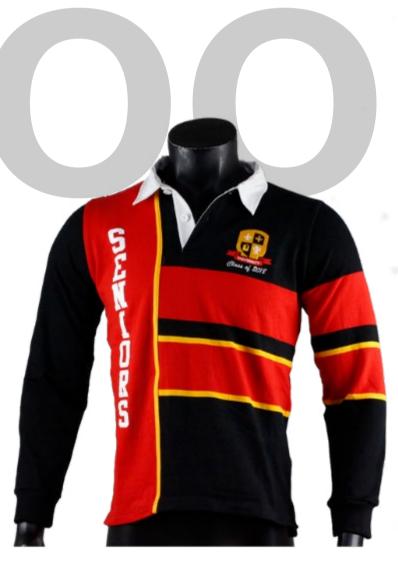

Men's Long Sleeve Polo sph-polo-sub-m-lp Sublimation Fabric

Women's **Long Sleeve Polo** sph-polo-sub-w-lp Sublimation Fabric

**Youth Polo** sph-polo-sub-y-po Sublimation Fabric

Men's Rugby Jersey sph-rug-sub-m-ts Sublimation Fabric

Men's Rugby **Training Singlet** sph-rug-sub-m-si Sublimation Fabric

Men's Rugby **Training Shirt** sph-rug-sub-m-ts2 Sublimation Fabric

Men's Rugby Coach's Shirt sph-rug-sub-m-ts3 Sublimation Fabric

Men's Rugby **Game Shorts** sph-rug-sub-m-sh Sublimation Fabric