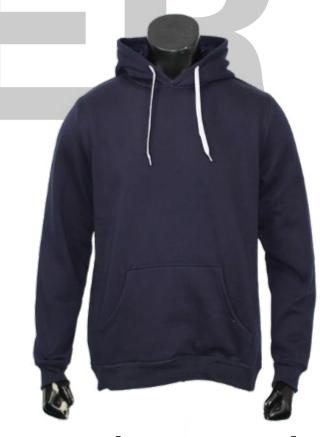

## PARI

Men's Sublimated
Pullover Hoodie
sph-wint-sub-m-hd
Sublimation Fabric

Men's Pre-Dyed Pullover Hoodie sph-wint-dye-m-hd Dyed Fabric

Men's Sublimated
Zip Hoodie
sph-wint-sub-m-hd2
Sublimation Fabric