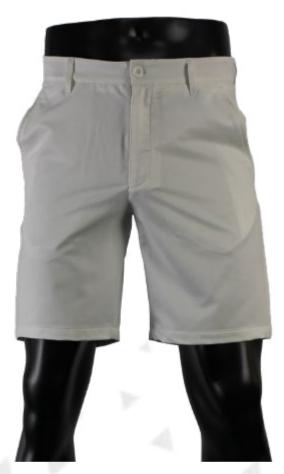

**Men's Pre-Dyed Shorts** sph-act-dye-m-sh Dyed Fabric

Men's Sublimated **Mesh Shorts** sph-act-sub-m-sh2 Sublimation Fabric

Men's Sublimated **Sweatpants** sph-act-sub-m-pt Sublimation Fabric

Men's Sublimated **High-Cut Shorts** sph-act-sub-m-sh3 Sublimation Fabric