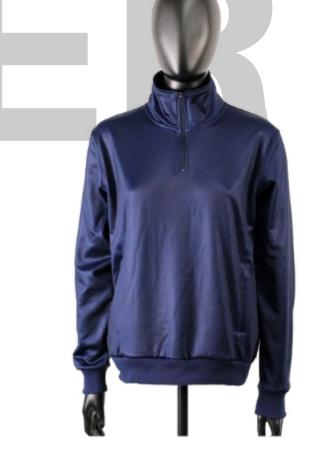

Men's Pre-Dyed Sleeveless **Gillet Puffer Vest** sph-wint-dye-m-ja11 Dyed Fabric

Men's Sublimated
Tracksuit Top
sph-wint-sub-m-ja
Sublimation Fabric

Women's Pre-Dyed Zip
Hoodie
sph-wint-dye-w-hd2
Dyed Fabric