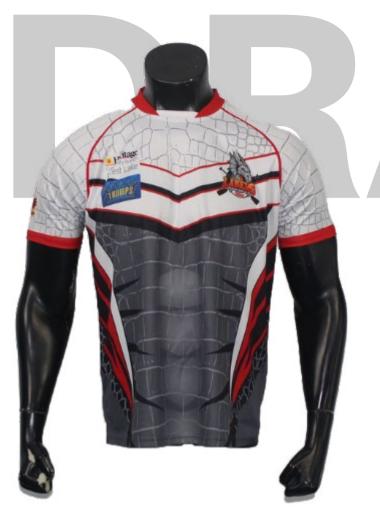

Men's Rugby **Training Singlet** sph-rug-sub-m-si Sublimation Fabric

Men's Rugby **Training Shirt** sph-rug-sub-m-ts2 Sublimation Fabric

Men's Rugby Coach's Shirt sph-rug-sub-m-ts3 Sublimation Fabric

Men's Rugby **Game Shorts** sph-rug-sub-m-sh Sublimation Fabric