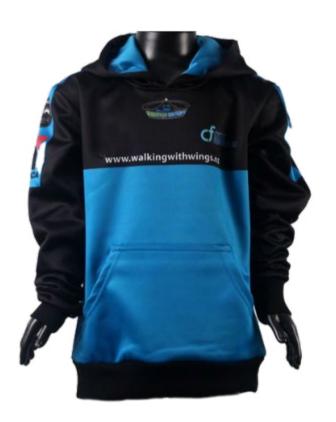

## PARI

Men's Sublimated
Pullover Hoodie
sph-wint-sub-m-hd
Sublimation Fabric

Men's Pre-Dyed Pullover Hoodie sph-wint-dye-m-hd Dyed Fabric

Men's Sublimated
Zip Hoodie
sph-wint-sub-m-hd2
Sublimation Fabric