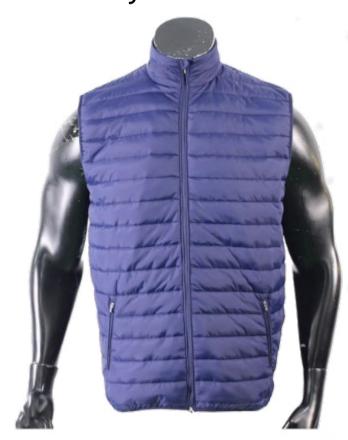

Men's Pre-Dyed **Puffer Jacket** sph-wint-dye-m-ja5 Dyed Fabric

Men's Pre-Dyed Softshell Jacket w/ Chest Pocket sph-wint-dye-m-ja7

Men's Pre-Dyed Gillet **Puffer Vest** sph-wint-dye-m-ja10 Dyed Fabric

Men's Pre-Dyed Softshell Jacket w/ Zip Pockets sph-wint-dye-m-ja8 Dyed Fabric