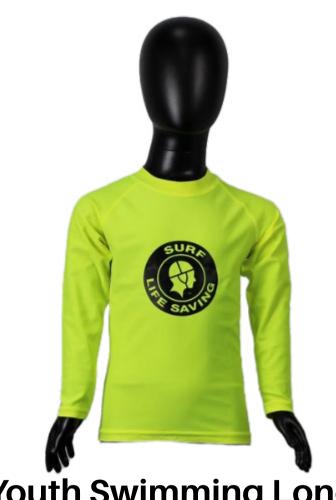

Women's One-Piece Swimsuit sph-swim-sub-w-dr Sublimation Fabric

Women's Swimming
Shorts
sph-swim-sub-w-sh
Sublimation Fabric

Youth Swimming Long
Sleeve Rash Guard
sph-swim-sub-y-ls
Sublimation Fabric

**Swimming Cap** sph-swim-sub-u-he Sublimation Fabric