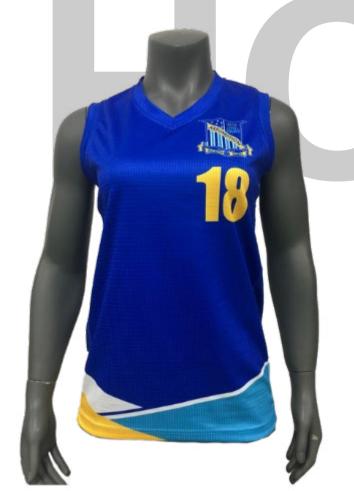

Youth Baseball Shirt sph-base-sub-y-ts Sublimation Fabric

Men's Basketball Jersey sph-bbll-sub-m-si Sublimation Fabric

Men's Basketball Reversible Jersey sph-bbll-sub-m-sir Sublimation Fabric

Men's Basketball
Training Shirt
sph-bbll-sub-m-ts
Sublimation Fabric