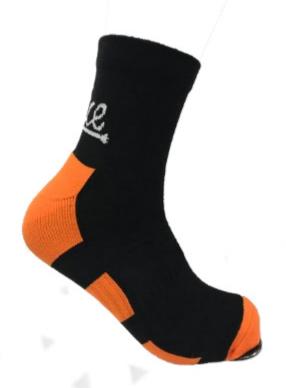

Women's Sublimated **Shorts** sph-act-sub-w-sh Sublimation Fabric

**Pre-Dyed Embroidered Ankle Socks** sph-act-dye-u-sc Dyed Fabric

**Sublimated Compression Shorts** sph-act-sub-u-shc Sublimation Fabric

**Pre-Dyed Embroidered Calf Socks** sph-act-dye-u-sc2 Dyed Fabric

**Sublimated Compression Tights** sph-act-sub-u-ptc Sublimation Fabric

Men's AFL Guernsey sph-afl-sub-m-ts Sublimation Fabric

Men's AFL Reversible Guernsey sph-afl-sub-m-gr Sublimation Fabric