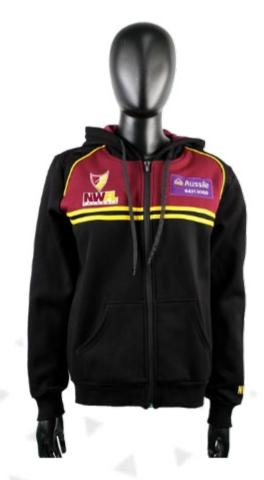

## PARI

Men's Sublimated
Pullover Hoodie
sph-wint-sub-m-hd
Sublimation Fabric

Men's Pre-Dyed Pullover Hoodie sph-wint-dye-m-hd Dyed Fabric

Men's Sublimated
Zip Hoodie
sph-wint-sub-m-hd2
Sublimation Fabric