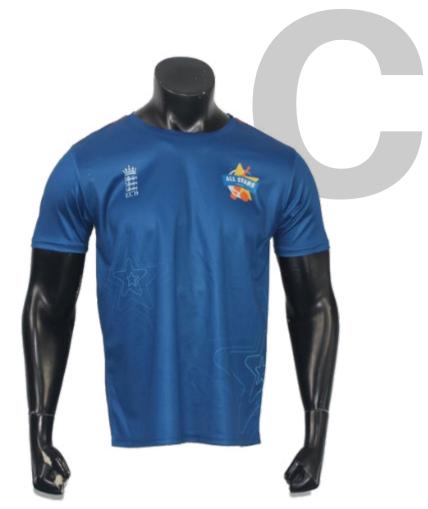

**Men's Cricket Training** Shirt sph-ckt-sub-m-ts Sublimation Fabric

**Men's Cricket Long Sleeve Polo** sph-ckt-sub-m-lp Sublimation Fabric

**Men's Cricket Premium Collar Jersey** sph-ckt-sub-m-ts2 Sublimation Fabric