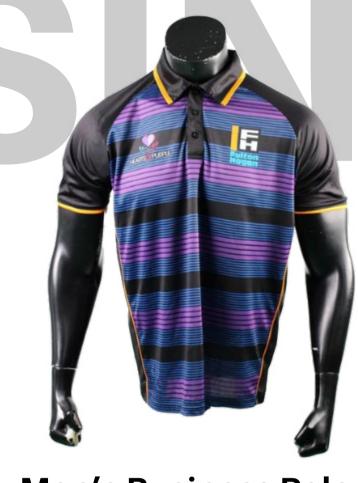

Men's Polo sph-polo-sub-m-po Sublimation Fabric

Women's Polo sph-polo-sub-w-po Sublimation Fabric

Men's Pre-Dyed Polo sph-polo-dye-m-po Dyed Fabric

Women's Sleeveless Polo sph-polo-sub-w-si Sublimation Fabric