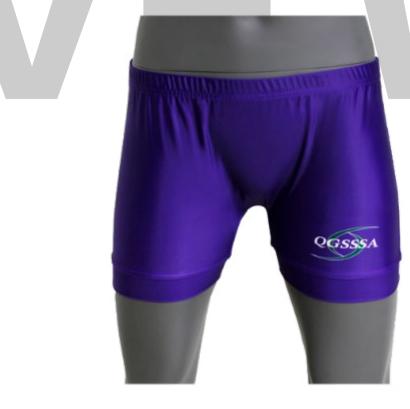

Women's Netball Lycra Shorts sph-net-sub-w-sh Sublimation Fabric

Youth Netball
Velcro Singlet
sph-net-sub-y-si
Sublimation Fabric

Youth Netball
Training Shirt
sph-net-sub-y-ts
Sublimation Fabric

Netball Training Bibs sph-net-sub-u-bb Sublimation Fabric