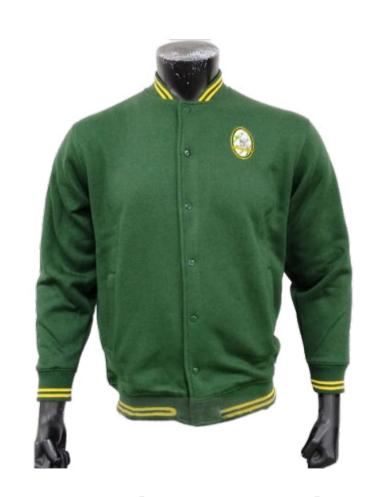

Men's Sublimated
Windbreaker
sph-wint-sub-m-ja4
Sublimation Fabric

Men's Pre-Dyed Padded Jacket w/ Chest Pocket sph-wint-dye-m-ja2 Dyed Fabric

Men's Pre-Dyed Bomber Jacket sph-wint-dye-m-ja6 Dyed Fabric