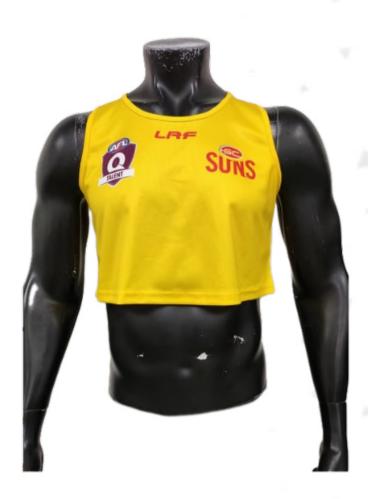

**Pre-Dyed Embroidered Calf Socks** sph-act-dye-u-sc2 Dyed Fabric

**Sublimated Compression Tights** sph-act-sub-u-ptc Sublimation Fabric

Men's AFL Guernsey sph-afl-sub-m-ts Sublimation Fabric

Men's AFL Reversible Guernsey sph-afl-sub-m-gr Sublimation Fabric