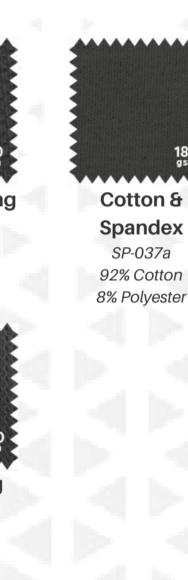

20% Polyester

40% Polyester

60% Cotton 40% Polyester

Men's Sublimated Shirt sph-act-sub-m-ts Sublimation Fabric

Men's Pre-Dyed Shirt sph-act-dye-m-ts Dyed Fabric

Men's Sublimated Long
Sleeve Shirt
sph-act-sub-m-ls
Sublimation Fabric