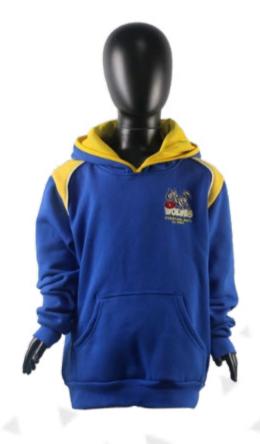

## PARI

Men's Sublimated
Pullover Hoodie
sph-wint-sub-m-hd
Sublimation Fabric

Men's Pre-Dyed Pullover Hoodie sph-wint-dye-m-hd Dyed Fabric

Men's Sublimated
Zip Hoodie
sph-wint-sub-m-hd2
Sublimation Fabric