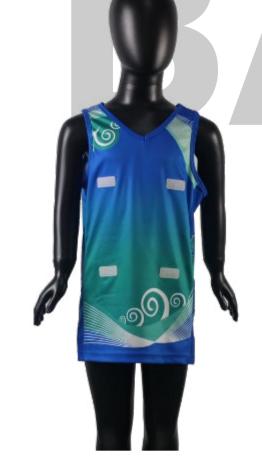

Youth Baseball Shirt sph-base-sub-y-ts Sublimation Fabric

Men's Basketball Jersey sph-bbll-sub-m-si Sublimation Fabric

Men's Basketball Reversible Jersey sph-bbll-sub-m-sir Sublimation Fabric

Men's Basketball
Training Shirt
sph-bbll-sub-m-ts
Sublimation Fabric

Men's Basketball
Long Sleeve Training Shirt
sph-bbll-sub-m-ls
Sublimation Fabric

Men's Basketball
Shorts
sph-bbll-sub-m-sh
Sublimation Fabric

Women's Basketball

Jersey

sph-bbll-sub-w-si
Sublimation Fabric