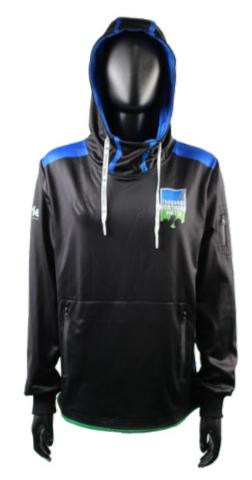

## PARI

Men's Sublimated
Pullover Hoodie
sph-wint-sub-m-hd
Sublimation Fabric

Men's Pre-Dyed Pullover Hoodie sph-wint-dye-m-hd Dyed Fabric

Men's Sublimated
Zip Hoodie
sph-wint-sub-m-hd2
Sublimation Fabric