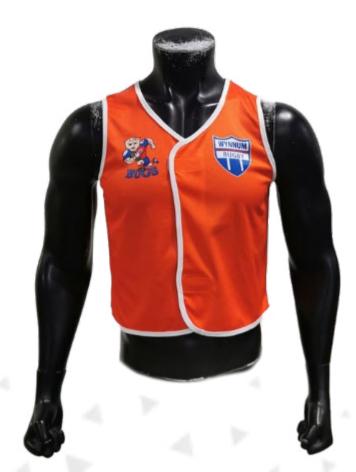

Men's Cricket **Embroidered Vest** sph-ckt-dye-m-ja Dyed Fabric

Men's Cricket Polo sph-ckt-sub-m-po Sublimation Fabric

**Men's Cricket Pants** sph-ckt-sub-m-pt Sublimation Fabric

**Men's Cycling Compression Shirt** 