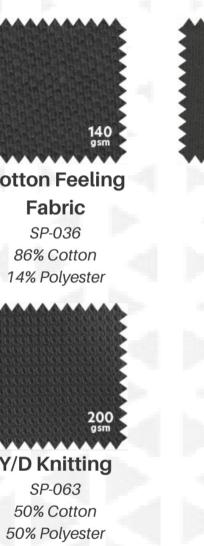

20% Polyester

40% Polyester

60% Cotton 40% Polyester

Men's Sublimated Shirt sph-act-sub-m-ts Sublimation Fabric

Men's Pre-Dyed Shirt sph-act-dye-m-ts Dyed Fabric

Men's Sublimated Long
Sleeve Shirt
sph-act-sub-m-ls
Sublimation Fabric