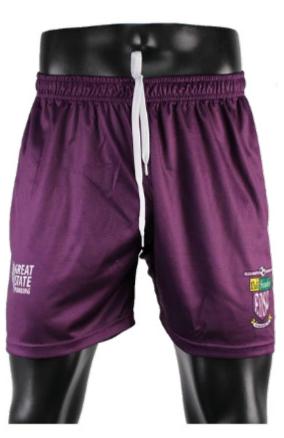

**Men's Soccer Shorts** sph-soc-sub-m-sh Sublimation Fabric

**Women's Soccer Jersey** sph-soc-sub-w-ts Sublimation Fabric

Women's Soccer Long **Sleeve Training Shirt** sph-soc-sub-w-ls Sublimation Fabric