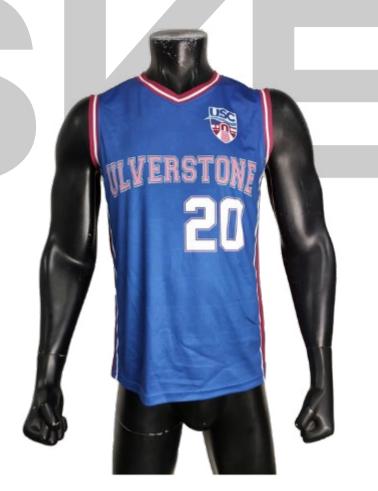

Youth Baseball Shirt sph-base-sub-y-ts Sublimation Fabric

Men's Basketball Jersey sph-bbll-sub-m-si Sublimation Fabric

Men's Basketball Reversible Jersey sph-bbll-sub-m-sir Sublimation Fabric

Men's Basketball
Training Shirt
sph-bbll-sub-m-ts
Sublimation Fabric