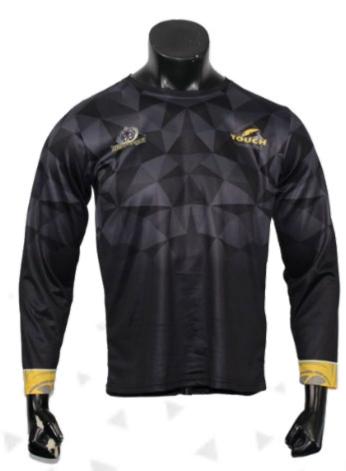

Men's Touch **Rugby Jersey** sph-tch-sub-m-ts Sublimation Fabric

Men's Touch Rugby **Long Sleeve Training Shirt** sph-tch-sub-m-ls Sublimation Fabric

Men's Touch **Rugby Singlet** sph-tch-sub-m-si Sublimation Fabric