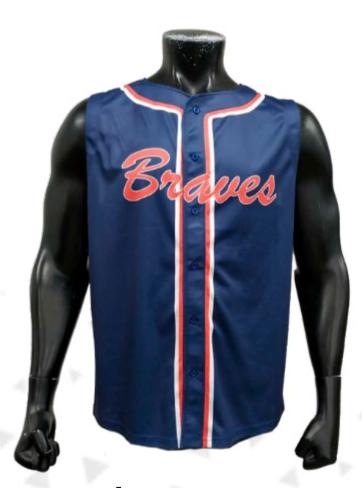

Men's Button-Up Sleeveless Jersey sph-base-sub-m-si Sublimation Fabric

Men's Baseball
Two-Button Jersey
sph-base-sub-m-ts2
Sublimation Fabric

Men's Baseball Pants sph-base-sub-m-pt Sublimation Fabric

Men's Baseball Jersey sph-base-sub-m-ts3 Sublimation Fabric