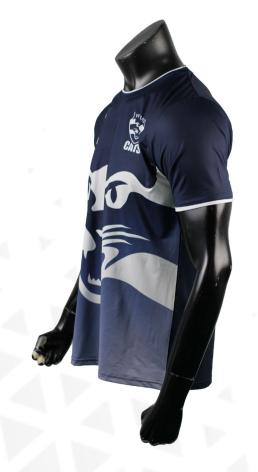

#### **AFL Guernsey**

Print Type: **Sublimation** 

Fabric Type: 250gsm Exodry/Cooldry (SP-058)

Composition: 95% polyester 5% spandex

#### **Optional Features**

Custom Collar

Gripper

**GPS Pockets** 

Built-in GPS Pockets

# Men's AFL Guernsey sph-afl-sub-m-ts

# Women's AFL Guernsey sph-afl-sub-w-si

#### Youth AFL Guernsey

sph-afl-sub-y-ls