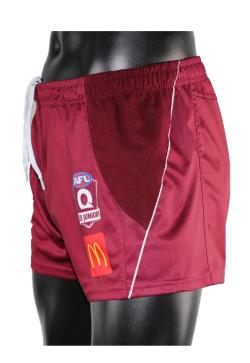

#### **AFL Shorts**

Print Type: **Sublimation** 

Fabric Type: 200gsm Hydrotek (SP-016)

Composition: 100% polyester

#### **Optional Features**

Reversable

Chamois Panel

#### Men's AFL Shorts

sph-afl-sub-m-sh