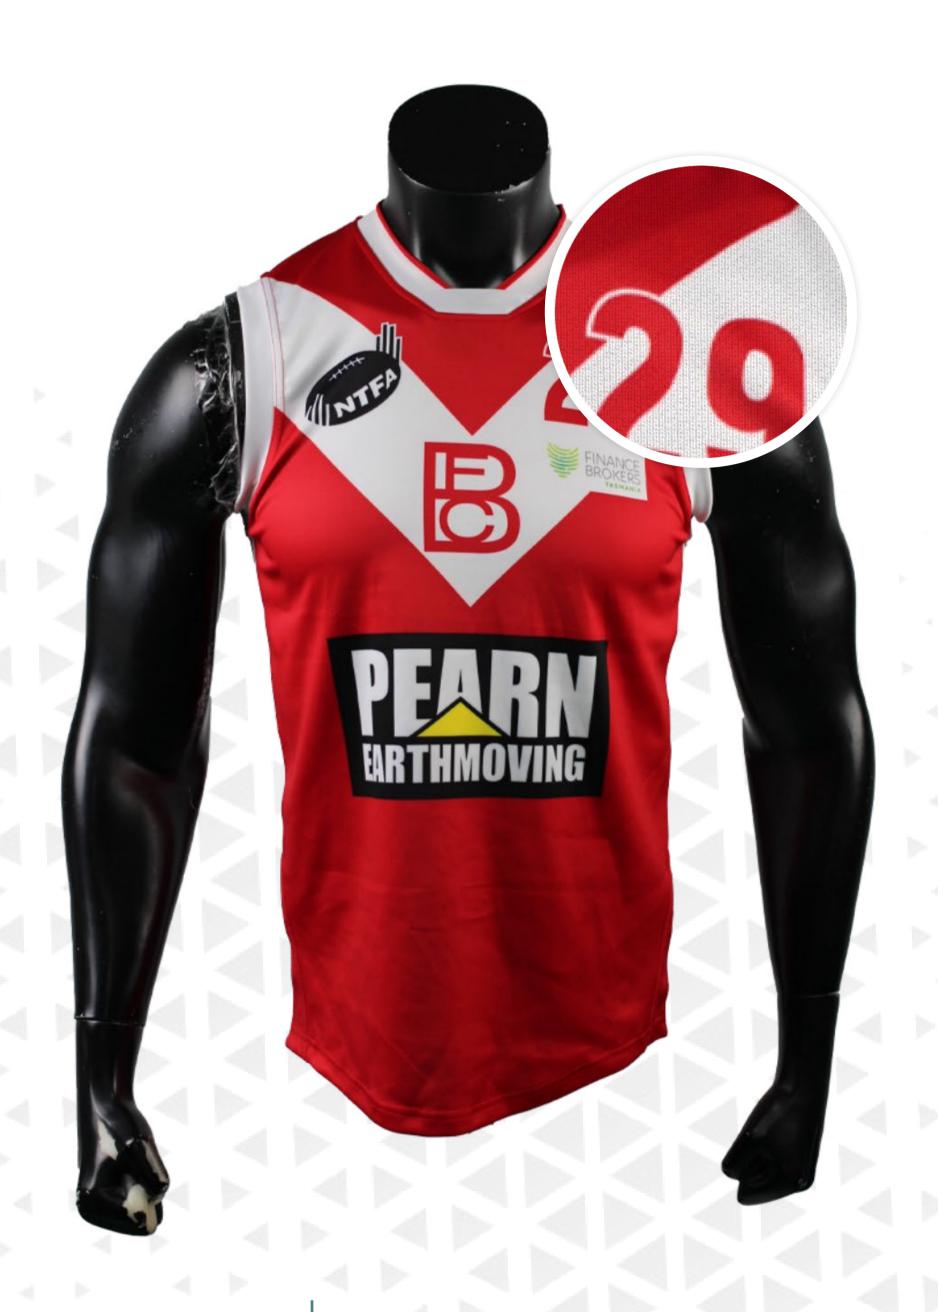

#### **AFL Guernsey**

Print Type: **Sublimation** 

Fabric Type: 250gsm Exodry/Cooldry (SP-058)

Composition: 95% polyester 5% spandex

#### **Optional Features**

Custom Collar

Gripper

**GPS Pockets** 

Built-in GPS Pockets

# Men's AFL Guernsey sph-afl-sub-m-ts