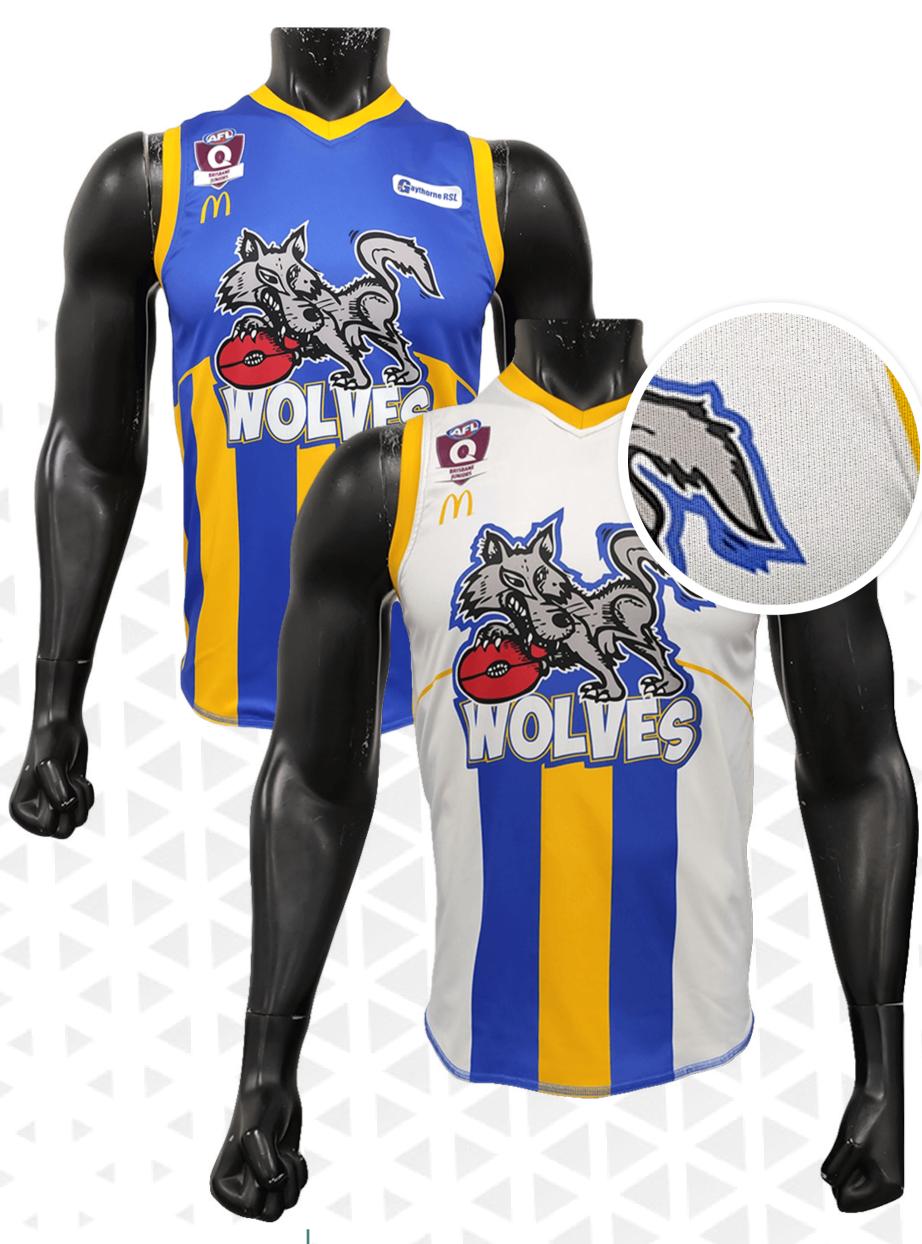

#### **AFL Guernsey**

Print Type: **Sublimation** 

Fabric Type: 250gsm Exodry/Cooldry (SP-058)

Composition: 95% polyester 5% spandex

#### **Optional Features**

Custom Collar

Gripper

**GPS Pockets** 

Built-in GPS Pockets

# Men's AFL Guernsey sph-afl-sub-m-ts

# Women's AFL Guernsey sph-afl-sub-w-si

#### Youth AFL Guernsey

sph-afl-sub-y-ls

#### **AFL Long Sleeve Guernsey**

sph-afl-sub-m-ls

sph-afl-sub-w-ls

sph-afl-sub-y-ls

SKU: sph-afl-sub-m-sir