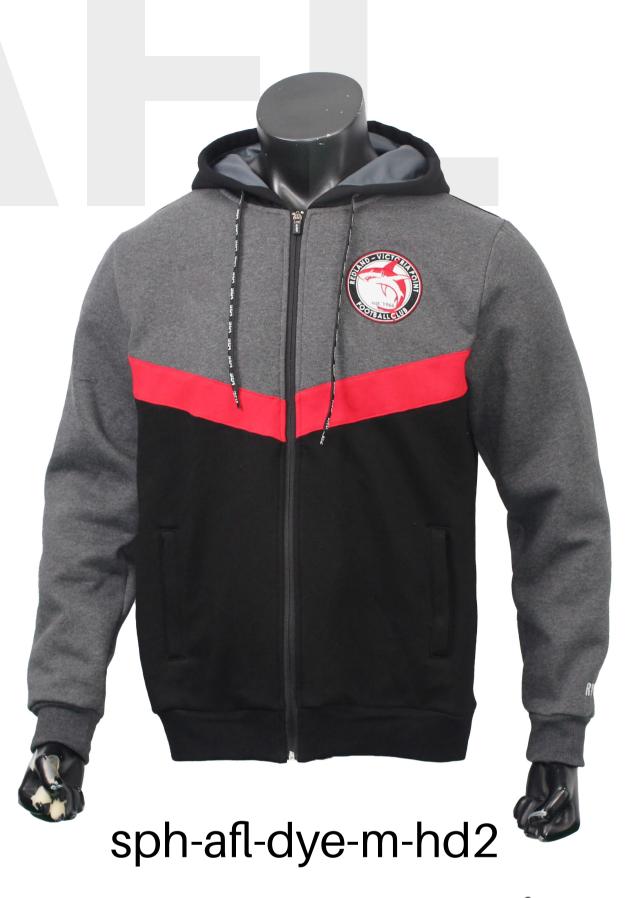

Reversible AFL Guernsey

Print Type: **Sublimation** 

Fabric Type: **140gsm Interlock** (**SP-004**) Material Composition: **100% polyester** 







SKU: sph-afl-sub-m-sh

#### **AFL Shorts**

Print Type: **Sublimation** 

Fabric Type: 200gsm Hydrotek (SP-016)

Composition: 100% polyester

#### **Optional Features**







Reversable



Chamois Panel



#### Men's AFL Shorts

sph-afl-sub-m-sh





# Women's AFL Shorts sph-afl-sub-w-sh















# Men's AFL Training Products

sph-afl-sub-m-ts







sph-afl-sub-m-si2







# launte sph-afl-sub-w-ts





#### Women's AFL Training Products

sph-afl-sub-w-si







#### Youth AFL Training Products

sph-afl-sub-y-ts







# sph-wint-dye-m-ja

# goodstone group



# Men's Off-Field Apparel sph-afl-dye-m-hd





sph-wint-dye-m-ja6











# Men's Off-Field Apparel sph-afl-sub-m-po





sph-afl-dye-m-pt2

sph-afl-dye-m-pt









# sph-afl-dye-w-hd 2023 AFL CATALOGUE

#### Women's Off-Field Apparel sph-afl-sub-w-po







Youth Off-Field Apparel sph-afl-dye-y-hd







#### **ABOUT**

#### **SPHERE SPORT**

Sphere Sport is a sports apparel manufacturer based in Dongguan, China. Our founders, Sam Clay and Eric Fan, bring a unique blend of Australian and Chinese culture to our business, creating a dynamic and innovative approach to sports apparel production.

We specialize in sublimation printing, a process that allows us to print vibrant and long-lasting designs on our high-quality fabrics. Our dedication to using only the best materials and equipment ensures that our products are not only stylish but also durable and