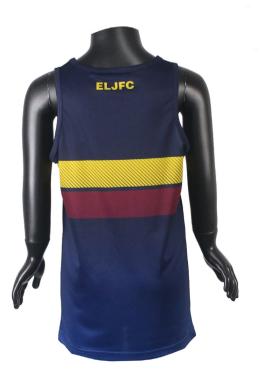

e Guernsey**

sph-afl-sub-m-ls



sph-afl-sub-w-ls









sph-afl-sub-y-ls













SKU: sph-afl-sub-m-sir

#### Reversible AFL Guernsey

Print Type: **Sublimation** 

Fabric Type: **140gsm Interlock** (**SP-004**) Material Composition: **100% polyester** 







SKU: sph-afl-sub-m-sh

#### **AFL Shorts**

Print Type: **Sublimation** 

Fabric Type: 200gsm Hydrotek (SP-016)

Composition: 100% polyester

#### **Optional Features**







Reversable



Chamois Panel



#### Men's AFL Shorts

sph-afl-sub-m-sh





# Women's AFL Shorts sph-afl-sub-w-sh















# Men's AFL Training Products

sph-afl-sub-m-ts







sph-afl-sub-m-si2







# launte sph-afl-sub-w-ts





#### Women's AFL Training Products

sph-afl-sub-w-si







#### Youth AFL Training Products

sph-afl-sub-y-ts







# sph-wint-dye-m-ja

# goodstone group



# Men's Off-Field Apparel sph-afl-dye-m-hd





sph-wint-dye-m-ja6











# Men's Off-Field Apparel sph-afl-sub-m-po





sph-afl-dye-m-pt2

sph-afl-dye-m-pt









# sph-afl-dye-w-hd 2023 AFL CATALOGUE

#### Women's Off-Field Apparel sph-afl-sub-w-po







Youth Off-Field Apparel sph-afl-dye-y-hd







#### **ABOUT**

#### **SPHERE SPORT**

Sphere Sport is a sports apparel manufacturer based in Dongguan, China. Our founders, Sam Clay and Eric Fan, bring a unique blend of Australian and Chinese culture to our business, creating a dynamic and innovative approach to sports apparel production.

We specialize in sublimation printing, a process that allows us to print vibrant and long-lasting designs on our high-quality fabrics. Our dedicati