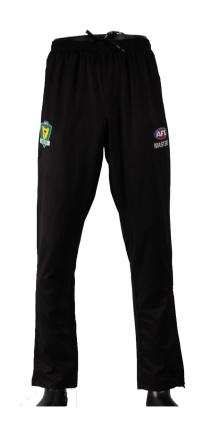

**SP-004**) Material Composition: **100% polyester** 







SKU: sph-afl-sub-m-sh

#### **AFL Shorts**

Print Type: **Sublimation** 

Fabric Type: 200gsm Hydrotek (SP-016)

Composition: 100% polyester

#### **Optional Features**







Reversable



Chamois Panel



#### Men's AFL Shorts

sph-afl-sub-m-sh





# Women's AFL Shorts sph-afl-sub-w-sh















# Men's AFL Training Products

sph-afl-sub-m-ts







sph-afl-sub-m-si2







# launte sph-afl-sub-w-ts





#### Women's AFL Training Products

sph-afl-sub-w-si







#### Youth AFL Training Products

sph-afl-sub-y-ts







# sph-wint-dye-m-ja

# goodstone group



# Men's Off-Field Apparel sph-afl-dye-m-hd





sph-wint-dye-m-ja6











# Men's Off-Field Apparel sph-afl-sub-m-po





sph-afl-dye-m-pt2

sph-afl-dye-m-pt









# sph-afl-dye-w-hd 2023 AFL CATALOGUE

#### Women's Off-Field Apparel sph-afl-sub-w-po







Youth Off-Field Apparel sph-afl-dye-y-hd







#### **ABOUT**

#### **SPHERE SPORT**

Sphere Sport is a sports apparel manufacturer based in Dongguan, China. Our founders, Sam Clay and Eric Fan, bring a unique blend of Australian and Chinese culture to our business, creating a dynamic and innovative approach to sports apparel production.

We specialize in sublimation printing, a process that allows us to print vibrant and long-lasting designs on our high-quality fabrics. Our dedication to using only the best materials and equipment ensures that our products are not only stylish but also durable and comfortable.

We believe that customer satisfaction is of utmost importance, and that's why