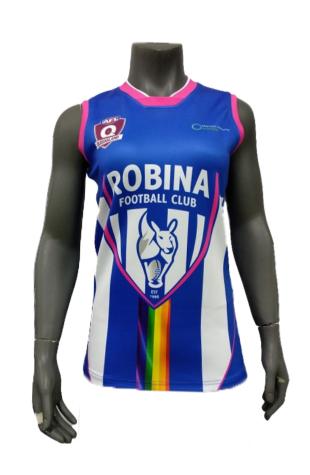

#### **AFL Guernsey**

Print Type: **Sublimation** 

Fabric Type: 250gsm Exodry/Cooldry (SP-058)

Composition: 95% polyester 5% spandex

# Women's AFL Guernsey sph-afl-sub-w-si