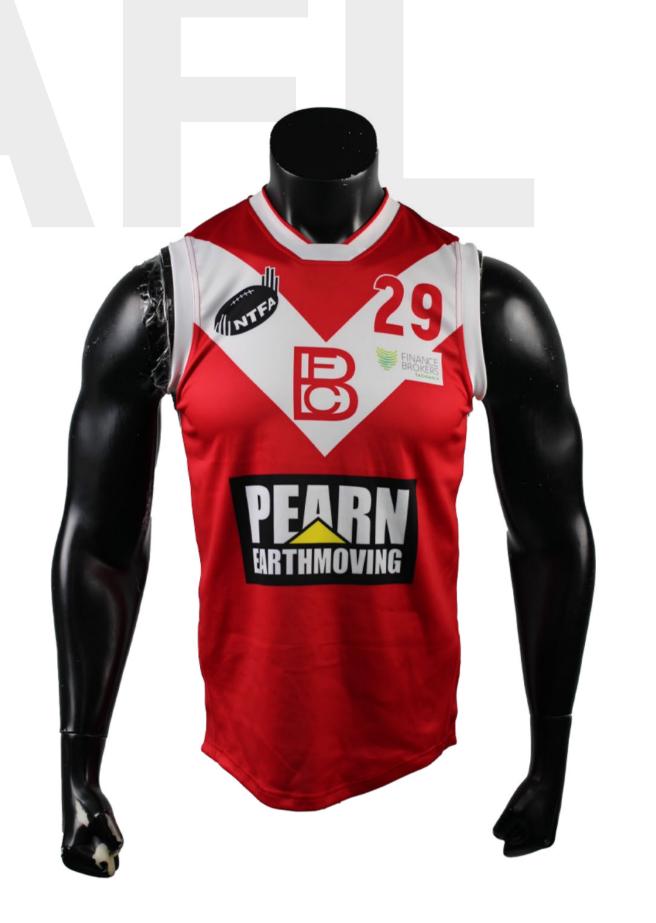

#### **AFL Guernsey**

Print Type: **Sublimation** 

Fabric Type: 250gsm Exodry/Cooldry (SP-058)

Composition: 95% polyester 5% spandex

# Men's AFL Guernsey sph-afl-sub-m-ts