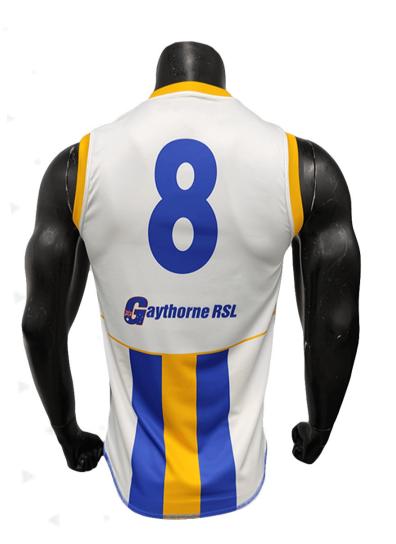

#### **AFL Guernsey**

Print Type: **Sublimation** 

Fabric Type: 250gsm Exodry/Cooldry (SP-058)

Composition: 95% polyester 5% spandex

#### **Optional Features**

Custom Collar

Gripper

**GPS Pockets** 

Built-in GPS Pockets

# Men's AFL Guernsey sph-afl-sub-m-ts

# Women's AFL Guernsey sph-afl-sub-w-si

#### Youth AFL Guernsey

sph-afl-sub-y-ls

#### **AFL Long Sleeve Guernsey**

sph-afl-sub-m-ls

sph-afl-sub-w-ls

sph-afl-sub-y-ls

SKU: sph-afl-sub-m-sir