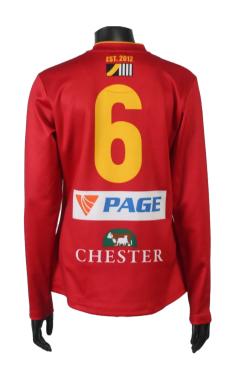

#### **AFL Guernsey**

Print Type: **Sublimation** 

Fabric Type: 250gsm Exodry/Cooldry (SP-058)

Composition: 95% polyester 5% spandex

# Men's AFL Guernsey sph-afl-sub-m-ts