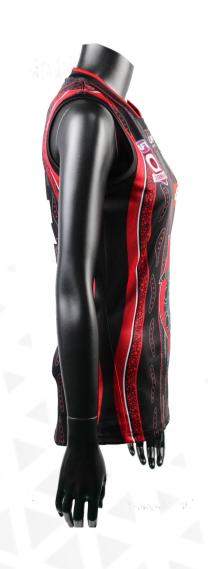

#### **AFL Guernsey**

Print Type: **Sublimation** 

Fabric Type: 250gsm Exodry/Cooldry (SP-058)

Composition: 95% polyester 5% spandex

# Men's AFL Guernsey sph-afl-sub-m-ts