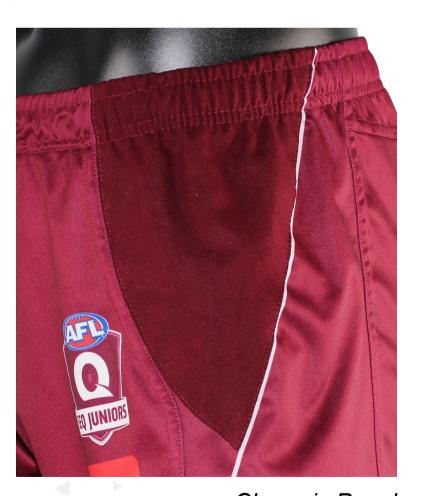

#### **AFL Shorts**

Print Type: **Sublimation** 

Fabric Type: 200gsm Hydrotek (SP-016)

Composition: 100% polyester

#### **Optional Features**

Reversable

Chamois Panel

#### Men's AFL Shorts

sph-afl-sub-m-sh