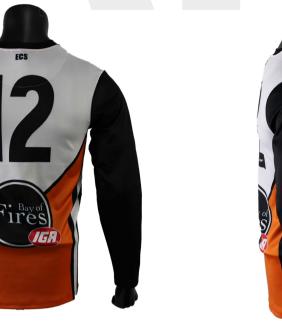

#### **AFL Guernsey**

Print Type: **Sublimation** 

Fabric Type: 250gsm Exodry/Cooldry (SP-058)

Composition: 95% polyester 5% spandex

# Men's AFL Guernsey sph-afl-sub-m-ts

#### **AFL Long Sleeve Guernsey**

sph-afl-sub-m-ls

sph-afl-sub-w-ls

sph-afl-sub-y-ls

SKU: sph-afl-sub-m-sir