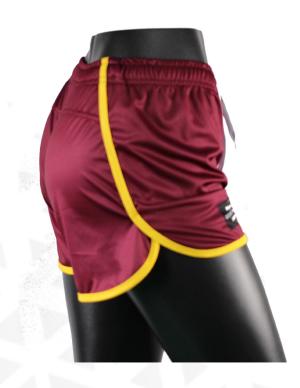

#### **AFL Shorts**

Print Type: **Sublimation** 

Fabric Type: 200gsm Hydrotek (SP-016)

Composition: 100% polyester

#### **Optional Features**

Reversable

Chamois Panel

#### Men's AFL Shorts

sph-afl-sub-m-sh

# Women's AFL Shorts sph-afl-sub-w-sh