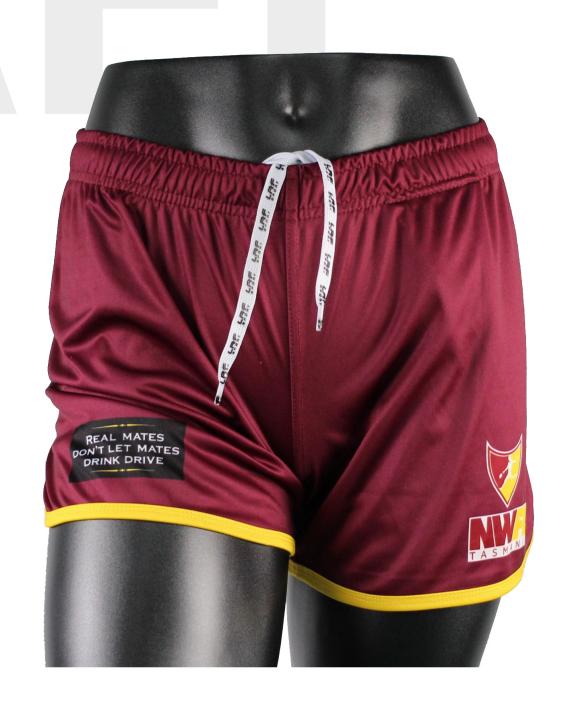

#### **AFL Shorts**

Print Type: **Sublimation** 

Fabric Type: 200gsm Hydrotek (SP-016)

Composition: 100% polyester

#### **Optional Features**

Reversable

Chamois Panel

# Women's AFL Shorts sph-afl-sub-w-sh