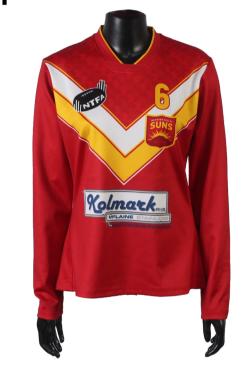

#### **AFL Guernsey**

Print Type: **Sublimation** 

Fabric Type: 250gsm Exodry/Cooldry (SP-058)

Composition: 95% polyester 5% spandex

# Men's AFL Guernsey sph-afl-sub-m-ts

#### **AFL Long Sleeve Guernsey**

sph-afl-sub-m-ls

sph-afl-sub-w-ls

sph-afl-sub-y-ls

SKU: sph-afl-sub-m-sir