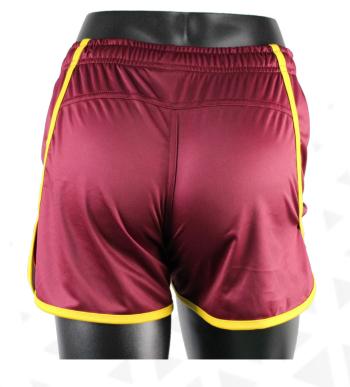

#### **AFL Shorts**

Print Type: **Sublimation** 

Fabric Type: 200gsm Hydrotek (SP-016)

Composition: 100% polyester

#### **Optional Features**

Reversable

Chamois Panel

#### Men's AFL Shorts

sph-afl-sub-m-sh

# Women's AFL Shorts sph-afl-sub-w-sh