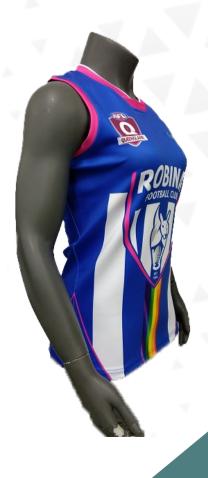

gear that withstands the rigors of the sport.

Sphere Sport's graphic design team is adept at transforming brand visions into physical products. Specializing in creating unique, striking designs, they amplify teamwear brands' image in the competitive AFL landscape. This blend of quality apparel, advanced manufacturing, and design excellence makes Sphere Sport a trusted partner for teamwear brands in the AFL sector.

**VIEW PRODUCTS ONLINE** 





#### **AFL Guernsey**

Print Type: **Sublimation** 

Fabric Type: 250gsm Exodry/Cooldry (SP-058)

Composition: 95% polyester 5% spandex

#### **Optional Features**







Custom Collar

Gripper

**GPS Pockets** 





Built-in GPS Pockets



# Men's AFL Guernsey sph-afl-sub-m-ts















# Women's AFL Guernsey sph-afl-sub-w-si

















#### Youth AFL Guernsey

sph-afl-sub-y-ls





#### **AFL Long Sleeve Guernsey**

sph-afl-sub-m-ls



sph-afl-sub-w-ls









sph-afl-sub-y-ls













SKU: sph-afl-sub-m-sir

#### Reversible AFL Guernsey

Print Type: **Sublimation** 

Fabric Type: **140gsm Interlock** (**SP-004**) Material Composition: **100% polyester** 







SKU: sph-afl-sub-m-sh

#### **AFL Shorts**

Print Type: **Sublimation** 

Fabric Type: 200gsm Hydrotek (SP-016)

Composition: 100% polyester

#### **Optional Features**







Reversable



Chamois Panel



#### Men's AFL Shorts

sph-afl-sub-m-sh





# Women's AFL Shorts sph-afl-sub-w-sh















# Men's AFL Training Products

sph-afl-sub-m-ts







sph-afl-sub-m-si2







# launte sph-afl-sub-w-ts





#### Women's AFL Training Products

sph-afl-