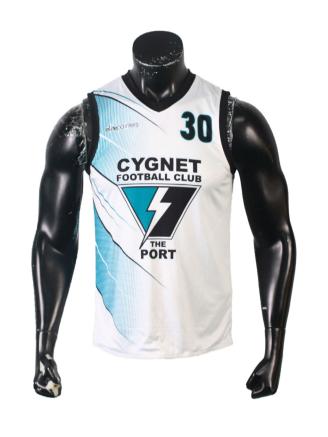

#### **AFL Guernsey**

Print Type: **Sublimation** 

Fabric Type: 250gsm Exodry/Cooldry (SP-058)

Composition: 95% polyester 5% spandex

# Men's AFL Guernsey sph-afl-sub-m-ts