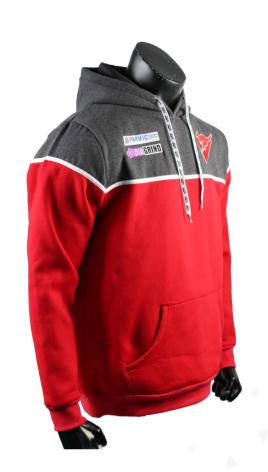

U: sph-afl-sub-m-sir

#### Reversible AFL Guernsey

Print Type: **Sublimation** 

Fabric Type: **140gsm Interlock** (**SP-004**) Material Composition: **100% polyester** 







SKU: sph-afl-sub-m-sh

#### **AFL Shorts**

Print Type: **Sublimation** 

Fabric Type: 200gsm Hydrotek (SP-016)

Composition: 100% polyester

#### **Optional Features**







Reversable



Chamois Panel



#### Men's AFL Shorts

sph-afl-sub-m-sh





# Women's AFL Shorts sph-afl-sub-w-sh















# Men's AFL Training Products

sph-afl-sub-m-ts







sph-afl-sub-m-si2







# launte sph-afl-sub-w-ts





#### Women's AFL Training Products

sph-afl-sub-w-si







#### Youth AFL Training Products

sph-afl-sub-y-ts







# sph-wint-dye-m-ja

# goodstone group



# Men's Off-Field Apparel sph-afl-dye-m-hd





sph-wint-dye-m-ja6











# Men's Off-Field Apparel sph-afl-sub-m-po





sph-afl-dye-m-pt2

sph-afl-dye-m-pt









# sph-afl-dye-w-hd 2023 AFL CATALOGUE

#### Women's Off-Field Apparel sph-afl-sub-w-po







Youth Off-Field Apparel sph-afl-dye-y-hd







#### **ABOUT**

#### **SPHERE SPORT**

Sphere Sport is a sports apparel manufacturer based in Dongguan, China. Our founders, Sam Clay and Eric Fan, bring a unique blend of Australian and Chinese culture to our business, creating a dynamic and innovative approach to sports apparel production.

We specialize in sublimation printing, a process that allows us to print vibrant and long-lasting designs on our high-quality fabrics. Our dedication to using only the best materials and equipment ensures that our products are not only sty