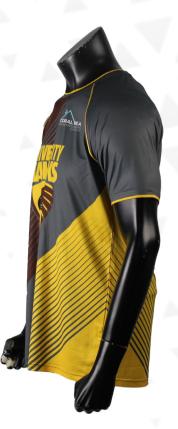

#### **AFL Guernsey**

Print Type: **Sublimation** 

Fabric Type: 250gsm Exodry/Cooldry (SP-058)

Composition: 95% polyester 5% spandex

#### **Optional Features**

Custom Collar

Gripper

**GPS Pockets** 

Built-in GPS Pockets

# Men's AFL Guernsey sph-afl-sub-m-ts