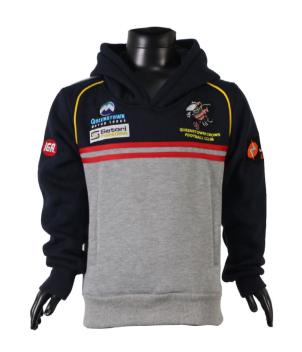

pe: 200gsm Hydrotek (SP-016)

Composition: 100% polyester

#### **Optional Features**







Reversable



Chamois Panel



#### Men's AFL Shorts

sph-afl-sub-m-sh





# Women's AFL Shorts sph-afl-sub-w-sh















# Men's AFL Training Products

sph-afl-sub-m-ts







sph-afl-sub-m-si2







# launte sph-afl-sub-w-ts





#### Women's AFL Training Products

sph-afl-sub-w-si







#### Youth AFL Training Products

sph-afl-sub-y-ts







# sph-wint-dye-m-ja

# goodstone group



# Men's Off-Field Apparel sph-afl-dye-m-hd





sph-wint-dye-m-ja6











# Men's Off-Field Apparel sph-afl-sub-m-po





sph-afl-dye-m-pt2

sph-afl-dye-m-pt









# sph-afl-dye-w-hd 2023 AFL CATALOGUE

#### Women's Off-Field Apparel sph-afl-sub-w-po







Youth Off-Field Apparel sph-afl-dye-y-hd







#### **ABOUT**

#### **SPHERE SPORT**

Sphere Sport is a sports apparel manufacturer based in Dongguan, China. Our founders, Sam Clay and Eric Fan, bring a unique blend of Australian and Chinese culture to our business, creating a dynamic and innovative approach to sports apparel production.

We specialize in sublimation printing, a process that allows us to print vibrant and long-lasting designs on our high-quality fabrics. Our dedication to using only the best materials and equipment ensures that our products are not only stylish but also durable and comfortable.

We believe that customer satisfaction is of utmost importance, and that's why we place a high emphasis on customer service. Our team is committed to working closely with our clients to understand their specific needs and