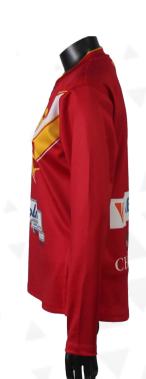

#### **AFL Guernsey**

Print Type: **Sublimation** 

Fabric Type: 250gsm Exodry/Cooldry (SP-058)

Composition: 95% polyester 5% spandex

# Men's AFL Guernsey sph-afl-sub-m-ts