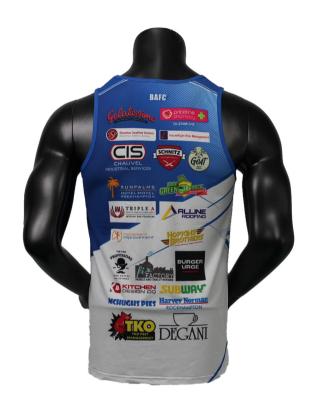

#### **AFL Guernsey**

Print Type: **Sublimation** 

Fabric Type: 250gsm Exodry/Cooldry (SP-058)

Composition: 95% polyester 5% spandex

#### **Optional Features**

Custom Collar

Gripper

**GPS Pockets** 

Built-in GPS Pockets