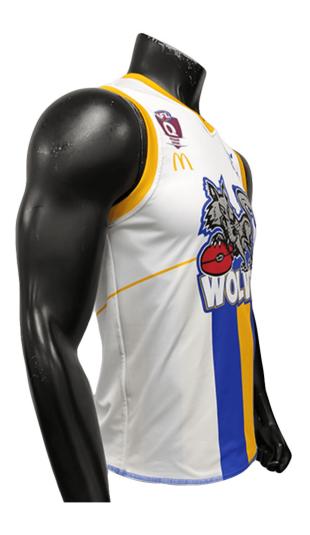

#### **AFL Guernsey**

Print Type: **Sublimation** 

Fabric Type: 250gsm Exodry/Cooldry (SP-058)

Composition: 95% polyester 5% spandex

#### **Optional Features**

Custom Collar

Gripper

**GPS Pockets** 

Built-in GPS Pockets

# Men's AFL Guernsey sph-afl-sub-m-ts

# Women's AFL Guernsey sph-afl-sub-w-si

#### Youth AFL Guernsey

sph-afl-sub-y-ls

#### **AFL Long Sleeve Guernsey**

sph-afl-sub-m-ls

sph-afl-sub-w-ls

sph-afl-sub-y-ls

SKU: sph-afl-sub-m-sir