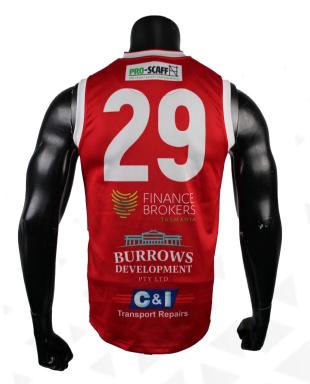

supplier for teamwear brands seeking to outfit AFL teams with gear that withstands the rigors of the sport.

Sphere Sport's graphic design team is adept at transforming brand visions into physical products. Specializing in creating unique, striking designs, they amplify teamwear brands' image in the competitive AFL landscape. This blend of quality apparel, advanced manufacturing, and design excellence makes Sphere Sport a trusted partner for teamwear brands in the AFL sector.

**VIEW PRODUCTS ONLINE** 





#### **AFL Guernsey**

Print Type: **Sublimation** 

Fabric Type: 250gsm Exodry/Cooldry (SP-058)

Composition: 95% polyester 5% spandex

#### **Optional Features**







Custom Collar

Gripper

**GPS Pockets** 





Built-in GPS Pockets



# Men's AFL Guernsey sph-afl-sub-m-ts















# Women's AFL Guernsey sph-afl-sub-w-si

















#### Youth AFL Guernsey

sph-afl-sub-y-ls





#### **AFL Long Sleeve Guernsey**

sph-afl-sub-m-ls



sph-afl-sub-w-ls









sph-afl-sub-y-ls













SKU: sph-afl-sub-m-sir

#### Reversible AFL Guernsey

Print Type: **Sublimation** 

Fabric Type: **140gsm Interlock** (**SP-004**) Material Composition: **100% polyester** 







SKU: sph-afl-sub-m-sh

#### **AFL Shorts**

Print Type: **Sublimation** 

Fabric Type: 200gsm Hydrotek (SP-016)

Composition: 100% polyester

#### **Optional Features**







Reversable



Chamois Panel



#### Men's AFL Shorts

sph-afl-sub-m-sh





# Women's AFL Shorts sph-afl-sub-w-sh















# Men's AFL Training Products

sph-afl-sub-m-ts







sph-afl-sub-m-si2







# launte sph