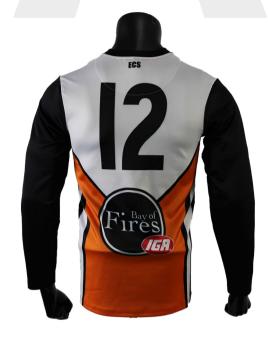

#### **AFL Guernsey**

Print Type: **Sublimation** 

Fabric Type: 250gsm Exodry/Cooldry (SP-058)

Composition: 95% polyester 5% spandex

# Men's AFL Guernsey sph-afl-sub-m-ts

#### **AFL Long Sleeve Guernsey**

sph-afl-sub-m-ls

sph-afl-sub-w-ls

sph-afl-sub-y-ls

SKU: sph-afl-sub-m-sir