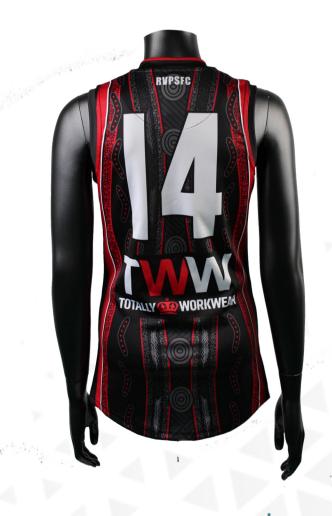

#### **AFL Guernsey**

Print Type: **Sublimation** 

Fabric Type: 250gsm Exodry/Cooldry (SP-058)

Composition: 95% polyester 5% spandex

# Men's AFL Guernsey sph-afl-sub-m-ts