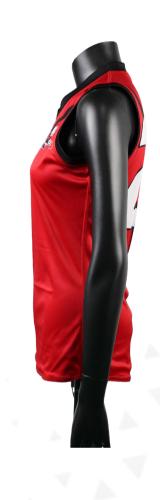

#### **AFL Guernsey**

Print Type: **Sublimation** 

Fabric Type: 250gsm Exodry/Cooldry (SP-058)

Composition: 95% polyester 5% spandex

#### **Optional Features**

Custom Collar

Gripper

**GPS Pockets** 

Built-in GPS Pockets