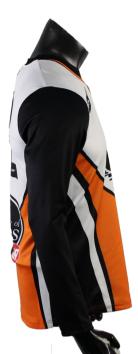

#### **AFL Guernsey**

Print Type: **Sublimation** 

Fabric Type: 250gsm Exodry/Cooldry (SP-058)

Composition: 95% polyester 5% spandex

# Men's AFL Guernsey sph-afl-sub-m-ts

#### **AFL Long Sleeve Guernsey**

sph-afl-sub-m-ls

sph-afl-sub-w-ls

sph-afl-sub-y-ls

SKU: sph-afl-sub-m-sir