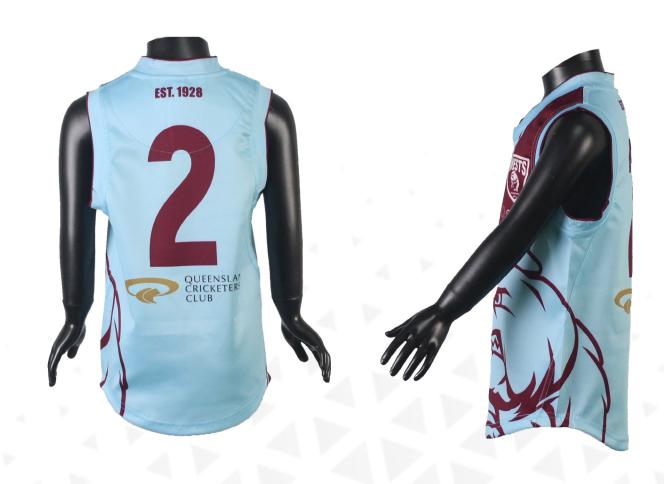

#### **AFL Guernsey**

Print Type: **Sublimation** 

Fabric Type: 250gsm Exodry/Cooldry (SP-058)

Composition: 95% polyester 5% spandex

#### **Optional Features**

Custom Collar

Gripper

**GPS Pockets** 

Built-in GPS Pockets