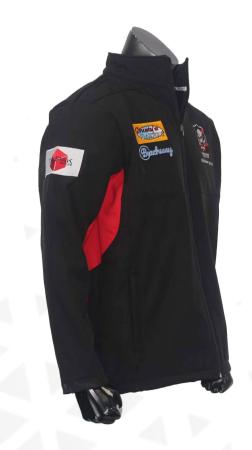

b-w-ls









sph-afl-sub-y-ls













SKU: sph-afl-sub-m-sir

#### Reversible AFL Guernsey

Print Type: **Sublimation** 

Fabric Type: **140gsm Interlock** (**SP-004**) Material Composition: **100% polyester** 







SKU: sph-afl-sub-m-sh

#### **AFL Shorts**

Print Type: **Sublimation** 

Fabric Type: 200gsm Hydrotek (SP-016)

Composition: 100% polyester

#### **Optional Features**







Reversable



Chamois Panel



#### Men's AFL Shorts

sph-afl-sub-m-sh





# Women's AFL Shorts sph-afl-sub-w-sh















# Men's AFL Training Products

sph-afl-sub-m-ts







sph-afl-sub-m-si2







# launte sph-afl-sub-w-ts





#### Women's AFL Training Products

sph-afl-sub-w-si







#### Youth AFL Training Products

sph-afl-sub-y-ts







# sph-wint-dye-m-ja

# goodstone group



# Men's Off-Field Apparel sph-afl-dye-m-hd





sph-wint-dye-m-ja6











# Men's Off-Field Apparel sph-afl-sub-m-po





sph-afl-dye-m-pt2

sph-afl-dye-m-pt









# sph-afl-dye-w-hd 2023 AFL CATALOGUE

#### Women's Off-Field Apparel sph-afl-sub-w-po







Youth Off-Field Apparel sph-afl-dye-y-hd







#### **ABOUT**

#### **SPHERE SPORT**

Sphere Sport is a sports apparel manufacturer based in Dongguan, China. Our founders, Sam Clay and Eric Fan, bring a unique blend of Australian and Chinese culture to our business, creating a dynamic and innovative approach to sports apparel production.

We specialize in sublimation printing, a process that allows us to print vibrant and long-lasting designs on our high-quality fabrics. Our dedication to using only the best materials and equi