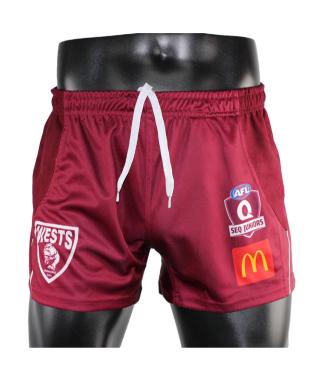

#### **AFL Shorts**

Print Type: **Sublimation** 

Fabric Type: 200gsm Hydrotek (SP-016)

Composition: 100% polyester

#### **Optional Features**

Reversable

Chamois Panel

#### Men's AFL Shorts

sph-afl-sub-m-sh