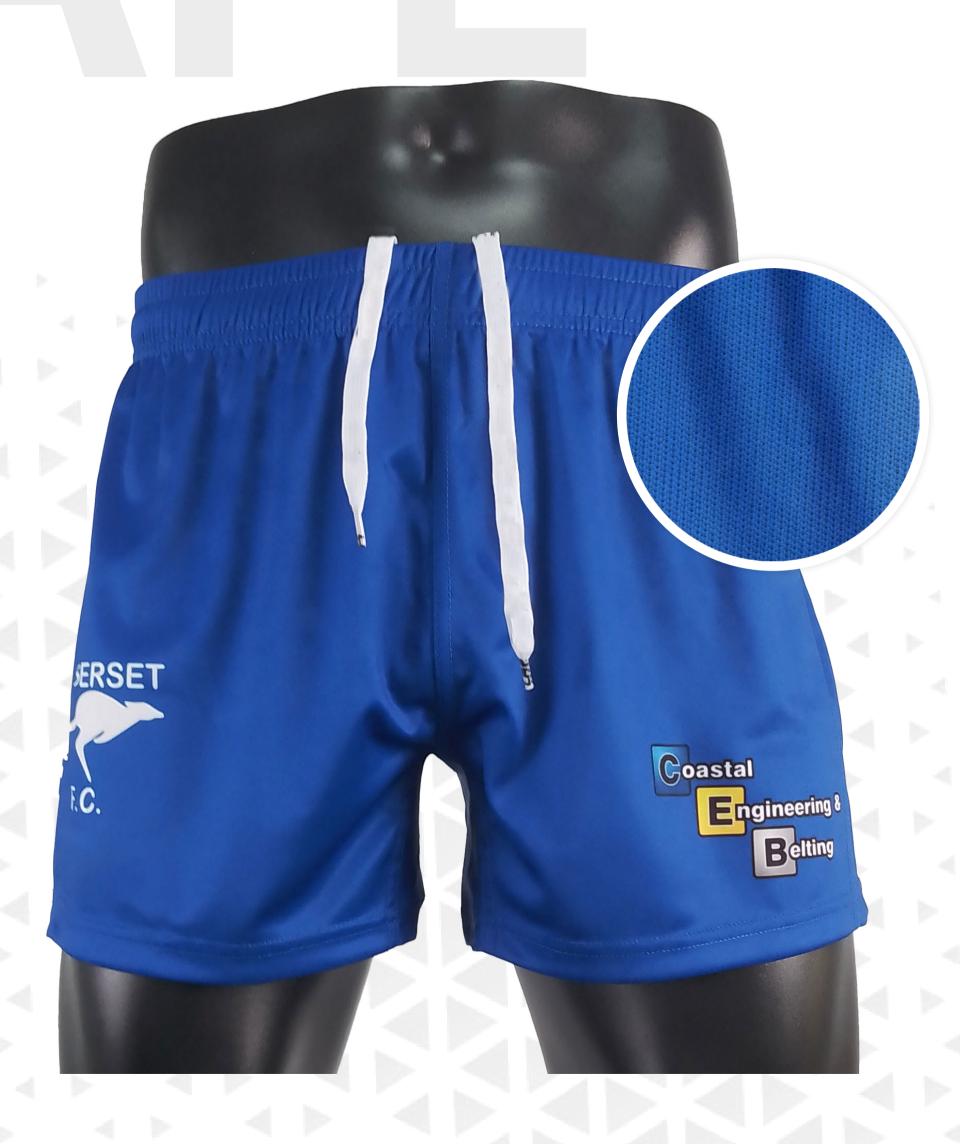

#### **AFL Shorts**

Print Type: **Sublimation** 

Fabric Type: 200gsm Hydrotek (SP-016)

Composition: 100% polyester

#### **Optional Features**

Reversable

Chamois Panel

#### Men's AFL Shorts

sph-afl-sub-m-sh

# Women's AFL Shorts sph-afl-sub-w-sh