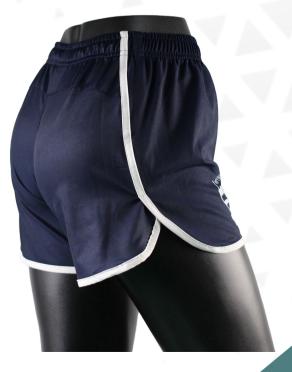

#### **AFL Shorts**

Print Type: **Sublimation** 

Fabric Type: 200gsm Hydrotek (SP-016)

Composition: 100% polyester

#### **Optional Features**

Reversable

Chamois Panel

#### Men's AFL Shorts

sph-afl-sub-m-sh

# Women's AFL Shorts sph-afl-sub-w-sh