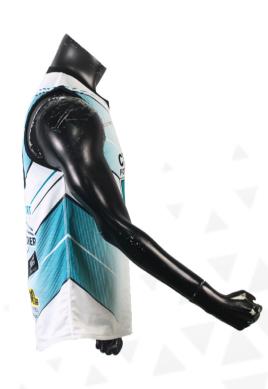

#### **AFL Guernsey**

Print Type: **Sublimation** 

Fabric Type: 250gsm Exodry/Cooldry (SP-058)

Composition: 95% polyester 5% spandex

#### **Optional Features**

Custom Collar

Gripper

**GPS Pockets** 

Built-in GPS Pockets