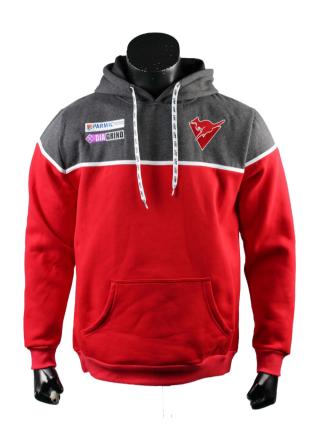

SKU: sph-afl-sub-m-sir

#### Reversible AFL Guernsey

Print Type: **Sublimation** 

Fabric Type: **140gsm Interlock** (**SP-004**) Material Composition: **100% polyester** 







SKU: sph-afl-sub-m-sh

#### **AFL Shorts**

Print Type: **Sublimation** 

Fabric Type: 200gsm Hydrotek (SP-016)

Composition: 100% polyester

#### **Optional Features**







Reversable



Chamois Panel



#### Men's AFL Shorts

sph-afl-sub-m-sh





# Women's AFL Shorts sph-afl-sub-w-sh















# Men's AFL Training Products

sph-afl-sub-m-ts







sph-afl-sub-m-si2







# launte sph-afl-sub-w-ts





#### Women's AFL Training Products

sph-afl-sub-w-si







#### Youth AFL Training Products

sph-afl-sub-y-ts







# sph-wint-dye-m-ja

# goodstone group



# Men's Off-Field Apparel sph-afl-dye-m-hd





sph-wint-dye-m-ja6











# Men's Off-Field Apparel sph-afl-sub-m-po





sph-afl-dye-m-pt2

sph-afl-dye-m-pt









# sph-afl-dye-w-hd 2023 AFL CATALOGUE

#### Women's Off-Field Apparel sph-afl-sub-w-po







Youth Off-Field Apparel sph-afl-dye-y-hd







#### **ABOUT**

#### **SPHERE SPORT**

Sphere Sport is a sports apparel manufacturer based in Dongguan, China. Our founders, Sam Clay and Eric Fan, bring a unique blend of Australian and Chinese culture to our business, creating a dynamic and innovative approach to sports apparel production.

We specialize in sublimation printing, a process that allows us to print vibrant and long-lasting designs on our high-quality fabrics. Our dedication to using only the best materials and equipment ensures that our products are not only s