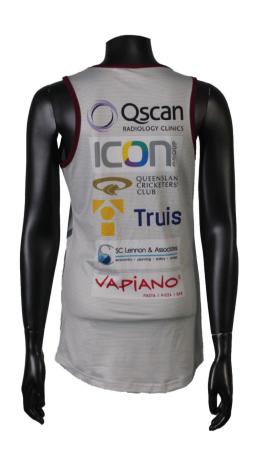

AFL Guernsey

sph-afl-sub-y-ls





#### **AFL Long Sleeve Guernsey**

sph-afl-sub-m-ls



sph-afl-sub-w-ls









sph-afl-sub-y-ls













SKU: sph-afl-sub-m-sir

#### Reversible AFL Guernsey

Print Type: **Sublimation** 

Fabric Type: **140gsm Interlock** (**SP-004**) Material Composition: **100% polyester** 







SKU: sph-afl-sub-m-sh

#### **AFL Shorts**

Print Type: **Sublimation** 

Fabric Type: 200gsm Hydrotek (SP-016)

Composition: 100% polyester

#### **Optional Features**







Reversable



Chamois Panel



#### Men's AFL Shorts

sph-afl-sub-m-sh





# Women's AFL Shorts sph-afl-sub-w-sh















# Men's AFL Training Products

sph-afl-sub-m-ts







sph-afl-sub-m-si2







# launte sph-afl-sub-w-ts





#### Women's AFL Training Products

sph-afl-sub-w-si







#### Youth AFL Training Products

sph-afl-sub-y-ts







# sph-wint-dye-m-ja

# goodstone group



# Men's Off-Field Apparel sph-afl-dye-m-hd





sph-wint-dye-m-ja6











# Men's Off-Field Apparel sph-afl-sub-m-po





sph-afl-dye-m-pt2

sph-afl-dye-m-pt









# sph-afl-dye-w-hd 2023 AFL CATALOGUE

#### Women's Off-Field Apparel sph-afl-sub-w-po







Youth Off-Field Apparel sph-afl-dye-y-hd







#### **ABOUT**

#### **SPHERE SPORT**

Sphere Sport is a sports apparel manufacturer based in Dongguan, China. Our founders, Sam Clay and Eric Fan, bring a unique blend of Australian and Chinese culture to our business, creating a dynamic and innovative approach to sports apparel production.

We specialize in sublimation printing, a process that allows us to print vibrant and long