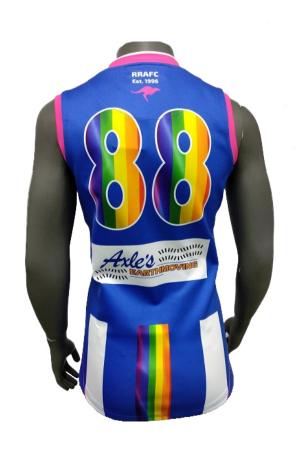

#### **AFL Guernsey**

Print Type: **Sublimation** 

Fabric Type: 250gsm Exodry/Cooldry (SP-058)

Composition: 95% polyester 5% spandex

# Women's AFL Guernsey sph-afl-sub-w-si