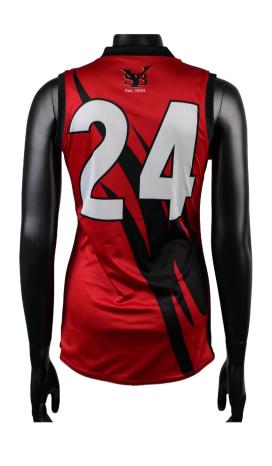

teams with gear that withstands the rigors of the sport.

Sphere Sport's graphic design team is adept at transforming brand visions into physical products. Specializing in creating unique, striking designs, they amplify teamwear brands' image in the competitive AFL landscape. This blend of quality apparel, advanced manufacturing, and design excellence makes Sphere Sport a trusted partner for teamwear brands in the AFL sector.

**VIEW PRODUCTS ONLINE** 





#### **AFL Guernsey**

Print Type: **Sublimation** 

Fabric Type: 250gsm Exodry/Cooldry (SP-058)

Composition: 95% polyester 5% spandex

#### **Optional Features**







Custom Collar

Gripper

**GPS Pockets** 





Built-in GPS Pockets



# Men's AFL Guernsey sph-afl-sub-m-ts















# Women's AFL Guernsey sph-afl-sub-w-si

















#### Youth AFL Guernsey

sph-afl-sub-y-ls





#### **AFL Long Sleeve Guernsey**

sph-afl-sub-m-ls



sph-afl-sub-w-ls









sph-afl-sub-y-ls













SKU: sph-afl-sub-m-sir

#### Reversible AFL Guernsey

Print Type: **Sublimation** 

Fabric Type: **140gsm Interlock** (**SP-004**) Material Composition: **100% polyester** 







SKU: sph-afl-sub-m-sh

#### **AFL Shorts**

Print Type: **Sublimation** 

Fabric Type: 200gsm Hydrotek (SP-016)

Composition: 100% polyester

#### **Optional Features**







Reversable



Chamois Panel



#### Men's AFL Shorts

sph-afl-sub-m-sh





# Women's AFL Shorts sph-afl-sub-w-sh















# Men's AFL Training Products

sph-afl-sub-m-ts







sph-afl-sub-m-si2







# launte sph-afl-sub-w-ts





#### Women's AFL Training Produc