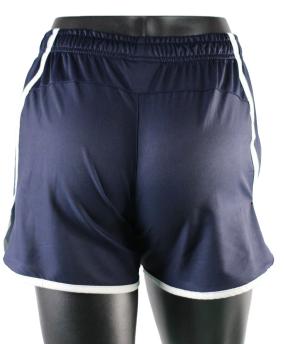

#### **AFL Shorts**

Print Type: **Sublimation** 

Fabric Type: 200gsm Hydrotek (SP-016)

Composition: 100% polyester

#### **Optional Features**

Reversable

Chamois Panel

#### Men's AFL Shorts

sph-afl-sub-m-sh

# Women's AFL Shorts sph-afl-sub-w-sh