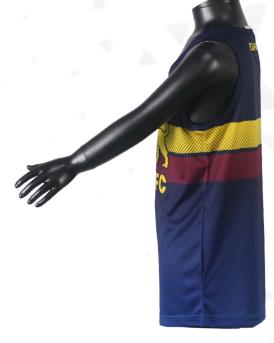

#### **AFL Guernsey**

Print Type: **Sublimation** 

Fabric Type: 250gsm Exodry/Cooldry (SP-058)

Composition: 95% polyester 5% spandex

#### **Optional Features**

Custom Collar

Gripper

**GPS Pockets** 

Built-in GPS Pockets