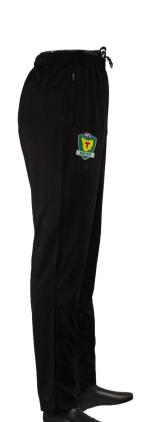

#### **AFL Shorts**

Print Type: **Sublimation** 

Fabric Type: 200gsm Hydrotek (SP-016)

Composition: 100% polyester

#### Men's AFL Shorts

sph-afl-sub-m-sh