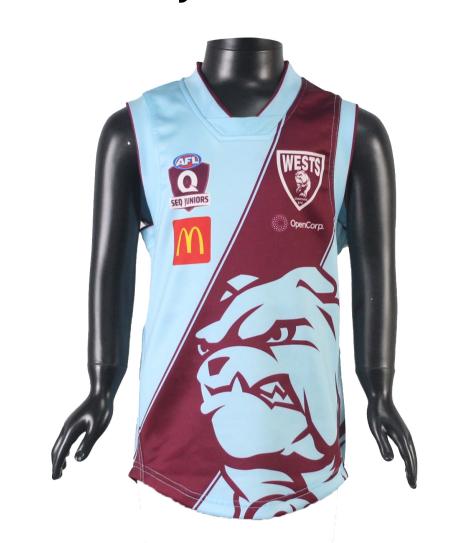

#### **AFL Guernsey**

Print Type: **Sublimation** 

Fabric Type: 250gsm Exodry/Cooldry (SP-058)

Composition: 95% polyester 5% spandex

#### **Optional Features**

Custom Collar

Gripper

**GPS Pockets** 

Built-in GPS Pockets