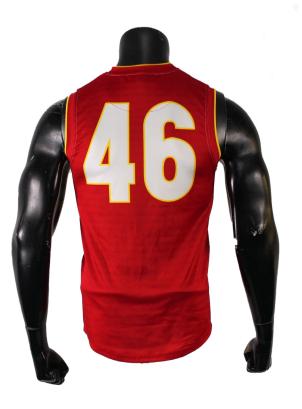

ier for teamwear brands seeking to outfit AFL teams with gear that withstands the rigors of the sport.

Sphere Sport's graphic design team is adept at transforming brand visions into physical products. Specializing in creating unique, striking designs, they amplify teamwear brands' image in the competitive AFL landscape. This blend of quality apparel, advanced manufacturing, and design excellence makes Sphere Sport a trusted partner for teamwear brands in the AFL sector.

**VIEW PRODUCTS ONLINE** 





#### **AFL Guernsey**

Print Type: **Sublimation** 

Fabric Type: 250gsm Exodry/Cooldry (SP-058)

Composition: 95% polyester 5% spandex

#### **Optional Features**







Custom Collar

Gripper

**GPS Pockets** 





Built-in GPS Pockets



# Men's AFL Guernsey sph-afl-sub-m-ts















# Women's AFL Guernsey sph-afl-sub-w-si

















#### Youth AFL Guernsey

sph-afl-sub-y-ls





#### **AFL Long Sleeve Guernsey**

sph-afl-sub-m-ls



sph-afl-sub-w-ls









sph-afl-sub-y-ls













SKU: sph-afl-sub-m-sir

#### Reversible AFL Guernsey

Print Type: **Sublimation** 

Fabric Type: **140gsm Interlock** (**SP-004**) Material Composition: **100% polyester** 







SKU: sph-afl-sub-m-sh

#### **AFL Shorts**

Print Type: **Sublimation** 

Fabric Type: 200gsm Hydrotek (SP-016)

Composition: 100% polyester

#### **Optional Features**







Reversable



Chamois Panel



#### Men's AFL Shorts

sph-afl-sub-m-sh





# Women's AFL Shorts sph-afl-sub-w-sh















# Men's AFL Training Products

sph-afl-sub-m-ts







sph-afl-sub-m-si2







# launte sph-afl-s