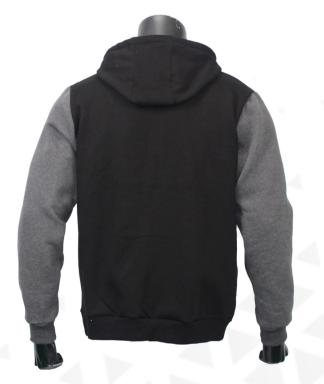

eversible AFL Guernsey

Print Type: **Sublimation** 

Fabric Type: **140gsm Interlock** (**SP-004**) Material Composition: **100% polyester** 







SKU: sph-afl-sub-m-sh

#### **AFL Shorts**

Print Type: **Sublimation** 

Fabric Type: 200gsm Hydrotek (SP-016)

Composition: 100% polyester

#### **Optional Features**







Reversable



Chamois Panel



#### Men's AFL Shorts

sph-afl-sub-m-sh





# Women's AFL Shorts sph-afl-sub-w-sh















# Men's AFL Training Products

sph-afl-sub-m-ts







sph-afl-sub-m-si2







# launte sph-afl-sub-w-ts





#### Women's AFL Training Products

sph-afl-sub-w-si







#### Youth AFL Training Products

sph-afl-sub-y-ts







# sph-wint-dye-m-ja

# goodstone group



# Men's Off-Field Apparel sph-afl-dye-m-hd





sph-wint-dye-m-ja6











# Men's Off-Field Apparel sph-afl-sub-m-po





sph-afl-dye-m-pt2

sph-afl-dye-m-pt









# sph-afl-dye-w-hd 2023 AFL CATALOGUE

#### Women's Off-Field Apparel sph-afl-sub-w-po







Youth Off-Field Apparel sph-afl-dye-y-hd







#### **ABOUT**

#### **SPHERE SPORT**

Sphere Sport is a sports apparel manufacturer based in Dongguan, China. Our founders, Sam Clay and Eric Fan, bring a unique blend of Australian and Chinese culture to our business, creating a dynamic and innovative approach to sports apparel production.

We specialize in sublimation printing, a process that allows us to print vibrant and long-lasting designs on our high-quality fabrics. Our dedication to using only the best materials and equipment ensures that our products are not only stylish but also durable and co