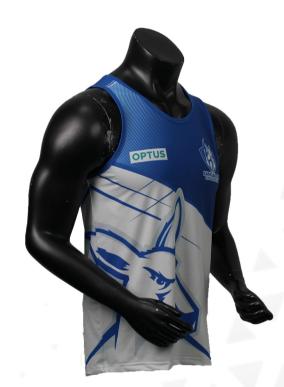

#### **AFL Guernsey**

Print Type: **Sublimation** 

Fabric Type: 250gsm Exodry/Cooldry (SP-058)

Composition: 95% polyester 5% spandex

#### **Optional Features**

Custom Collar

Gripper

**GPS Pockets** 

Built-in GPS Pockets