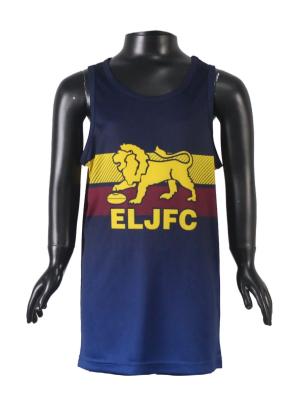

eve Guernsey**

sph-afl-sub-m-ls



sph-afl-sub-w-ls









sph-afl-sub-y-ls













SKU: sph-afl-sub-m-sir

#### Reversible AFL Guernsey

Print Type: **Sublimation** 

Fabric Type: **140gsm Interlock** (**SP-004**) Material Composition: **100% polyester** 







SKU: sph-afl-sub-m-sh

#### **AFL Shorts**

Print Type: **Sublimation** 

Fabric Type: 200gsm Hydrotek (SP-016)

Composition: 100% polyester

#### **Optional Features**







Reversable



Chamois Panel



#### Men's AFL Shorts

sph-afl-sub-m-sh





# Women's AFL Shorts sph-afl-sub-w-sh















# Men's AFL Training Products

sph-afl-sub-m-ts







sph-afl-sub-m-si2







# launte sph-afl-sub-w-ts





#### Women's AFL Training Products

sph-afl-sub-w-si







#### Youth AFL Training Products

sph-afl-sub-y-ts







# sph-wint-dye-m-ja

# goodstone group



# Men's Off-Field Apparel sph-afl-dye-m-hd





sph-wint-dye-m-ja6











# Men's Off-Field Apparel sph-afl-sub-m-po





sph-afl-dye-m-pt2

sph-afl-dye-m-pt









# sph-afl-dye-w-hd 2023 AFL CATALOGUE

#### Women's Off-Field Apparel sph-afl-sub-w-po







Youth Off-Field Apparel sph-afl-dye-y-hd







#### **ABOUT**

#### **SPHERE SPORT**

Sphere Sport is a sports apparel manufacturer based in Dongguan, China. Our founders, Sam Clay and Eric Fan, bring a unique blend of Australian and Chinese culture to our business, creating a dynamic and innovative approach to sports apparel production.

We specialize in sublimation printing, a process that allows us to print vibrant and long-lasting designs on our high-quality fabrics. Our dedica