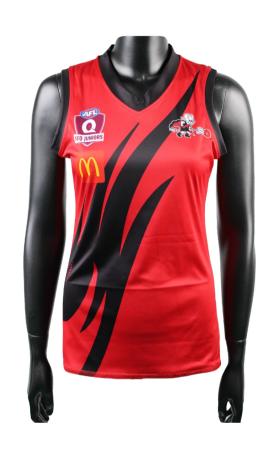

FL teams with gear that withstands the rigors of the sport.

Sphere Sport's graphic design team is adept at transforming brand visions into physical products. Specializing in creating unique, striking designs, they amplify teamwear brands' image in the competitive AFL landscape. This blend of quality apparel, advanced manufacturing, and design excellence makes Sphere Sport a trusted partner for teamwear brands in the AFL sector.

**VIEW PRODUCTS ONLINE** 





#### **AFL Guernsey**

Print Type: **Sublimation** 

Fabric Type: 250gsm Exodry/Cooldry (SP-058)

Composition: 95% polyester 5% spandex

#### **Optional Features**







Custom Collar

Gripper

**GPS Pockets** 





Built-in GPS Pockets



# Men's AFL Guernsey sph-afl-sub-m-ts















# Women's AFL Guernsey sph-afl-sub-w-si

















#### Youth AFL Guernsey

sph-afl-sub-y-ls





#### **AFL Long Sleeve Guernsey**

sph-afl-sub-m-ls



sph-afl-sub-w-ls









sph-afl-sub-y-ls













SKU: sph-afl-sub-m-sir

#### Reversible AFL Guernsey

Print Type: **Sublimation** 

Fabric Type: **140gsm Interlock** (**SP-004**) Material Composition: **100% polyester** 







SKU: sph-afl-sub-m-sh

#### **AFL Shorts**

Print Type: **Sublimation** 

Fabric Type: 200gsm Hydrotek (SP-016)

Composition: 100% polyester

#### **Optional Features**







Reversable



Chamois Panel



#### Men's AFL Shorts

sph-afl-sub-m-sh





# Women's AFL Shorts sph-afl-sub-w-sh















# Men's AFL Training Products

sph-afl-sub-m-ts







sph-afl-sub-m-si2







# launte sph-afl-sub-w-ts





#### Women's AFL Training Prod