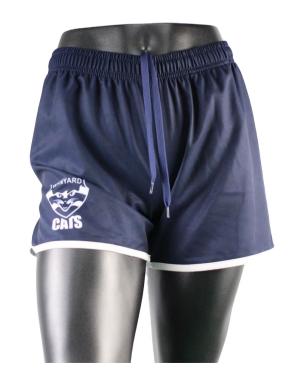

#### **AFL Shorts**

Print Type: **Sublimation** 

Fabric Type: 200gsm Hydrotek (SP-016)

Composition: 100% polyester

#### **Optional Features**

Reversable

Chamois Panel

#### Men's AFL Shorts

sph-afl-sub-m-sh

# Women's AFL Shorts sph-afl-sub-w-sh