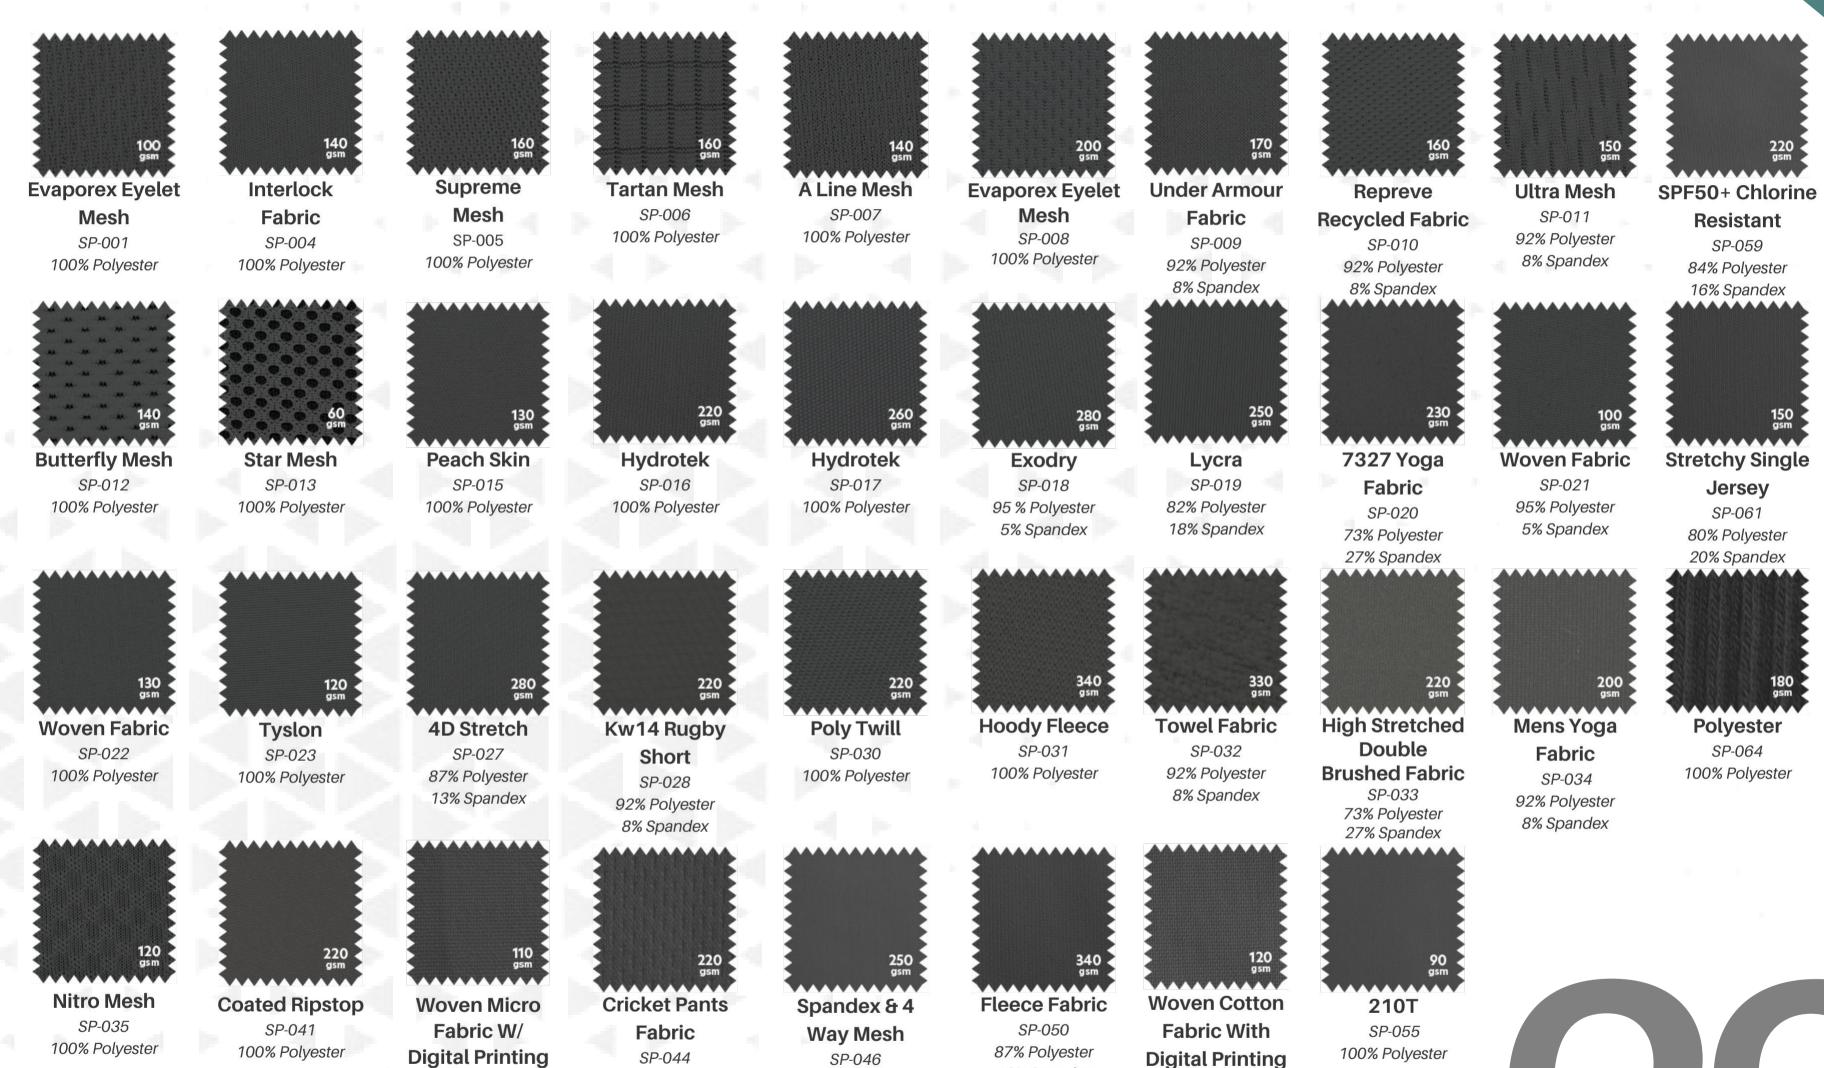

92% Polyester

8% Spandex

100% Polyester

13% Spandex

SP-054

100% Polyester

SP-043

100% Polyester

**Cotton Twill** SP-025 100% Cotton

SP-026 100% Cotton

Poly/Cotton SP-029 60% Cotton 40% Polyester

**Fabric** SP-036 86% Cotton 14% Polyester

Cotton & Spandex SP-037a 92% Cotton 8% Polyester

1001 SP-037b 92% Cotton 8% Polyester

**Cotton Lininng** SP-039 60% Cotton 40% Polyester

**Cotton Nylon** Ripstop SP-040 100% Polyester

Chamois SP-042a 100% Polyester

Softshell **Jacket Fabric** SP-047a 100% Polyester

**Leavers Jersey Fabric** 

SP-051 60% Cotton 40% Polyester

Fleece Fabric SP-052a 60% Cotton 40% Polyester

**Hoody Fleece** SP-053a 80% Cotton 20% Polyester

Y/D Knitting SP-063 50% Cotton 50% Polyester