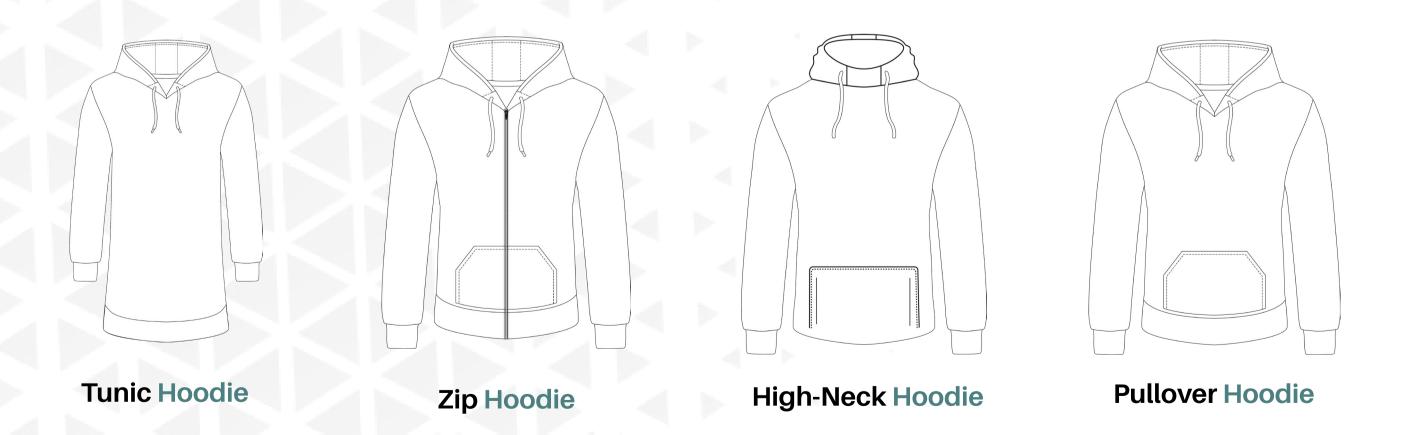

*SP 050**

340gsm Fleece Fabric 87% polyester 13% spandex

High-performance deluxe fabric with more stretch and silk-texture

### **Pros & Cons of Sublimation Hoodies**

#### **Pros**

- Low minimum quantity requirements (10 pcs.)
- More design possibilities with unlimited colors and logos
- Support from our graphic design team

#### Cons

· Less traditional look & feel

# Pre-Dyed

### **Hoodie Production Methods**





#### **SP 052**

330gsm Fleece Fabric 60% cotton 40% polyester

Premium-feel hoodie fabric for a more traditional feel

#### **Printing Options**





Screen-Print

Embroidery

### **Color Options**











Light Gray

<u>Gray</u>

Dark Gray

<u>Blue</u>

<u>Red</u>











<u>Yellow</u>

<u>Green</u>

<u>Maroon</u>

<u>Navy</u>

<u>Black</u>

# **Hoodie Styles**





# **Pocket Styles**



## **Example Apparel**

#### **Sublimation**



Men's Sublimation Pullover Hoodie sph-wint-sub-m-hd



Men's Sublimation Zip Hoodie sph-wint-sub-m-hd2



Men's Sublimation High-Neck Hoodie sph-wint-sub-m-hd3



Women's Sublimation Pullover Hoodie sph-wint-sub-w-hd

### **Pre-Dyed**



Men's Pre-Dyed Pullover Hoodie sph-wint-dye-m-hd



Men's Pre-Dyed Zip Hoodie sph-wint-dye-m-hd2



Men's Pre-Dyed High-Neck Hoodie sph-wint-dye-m-hd3



Women's Pre-Dyed
Zip Hoodie
sph-wint-dye-w-hd2

# **Zipper Pull Styles**

Choose from a wide range of brandable zipper pulls to add to your product









### **Customization Options**

- Add your brand's logo or name
- Choose from a wide range of colors
- Go green by using recycled plastic zipper pulls

sph-zip-005

\*Minimum quan