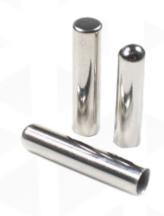

# **Zipper Pull Styles**

Choose from a wide range of brandable zipper pulls to add to your product

### **Customization Options**

- Add your brand's logo or name
- Choose from a wide range of colors
- Go green by using recycled plastic zipper pulls

sph-zip-005

\*Minimum quantities and colors vary