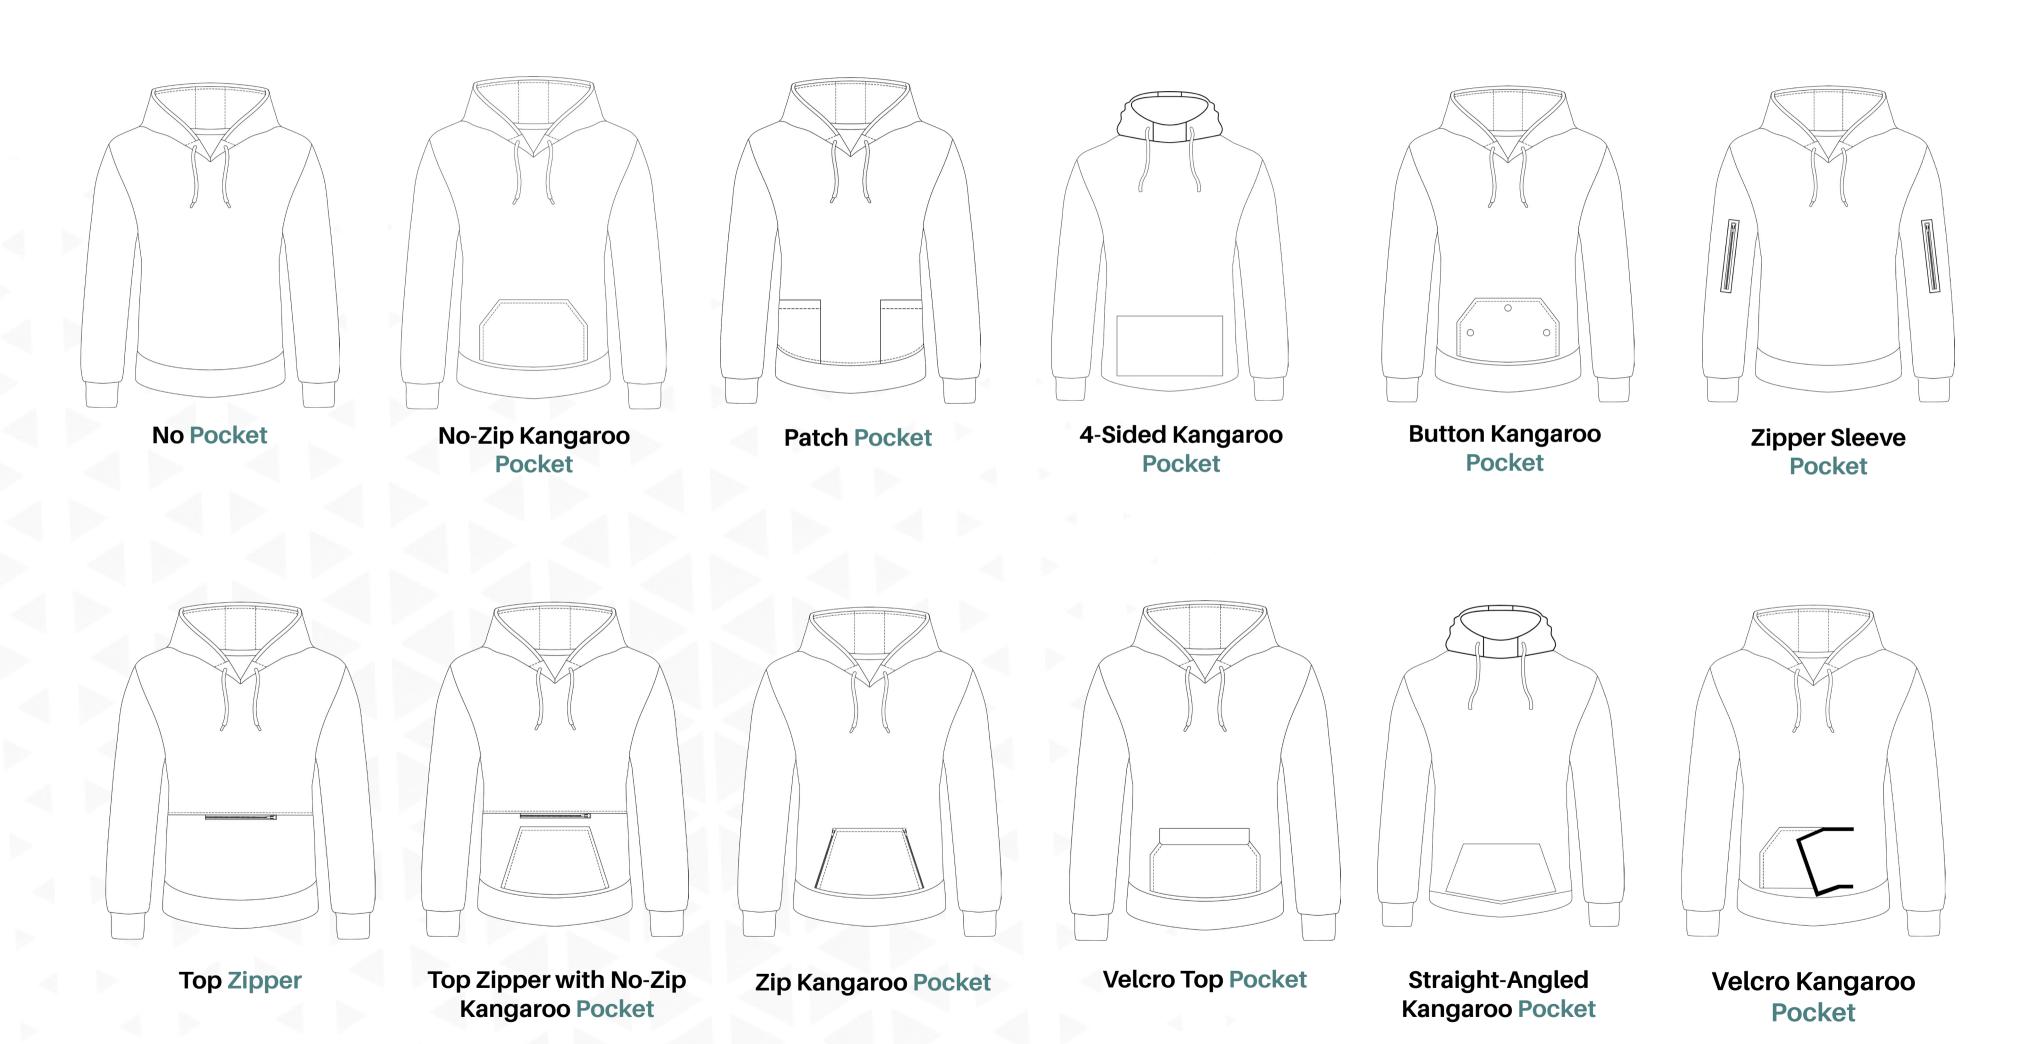

e Fabric 87% polyester 13% spandex

High-performance deluxe fabric with more stretch and silk-texture

### **Pros & Cons of Sublimation Hoodies**

#### **Pros**

- Low minimum quantity requirements (10 pcs.)
- More design possibilities with unlimited colors and logos
- Support from our graphic design team

#### Cons

· Less traditional look & feel

# Pre-Dyed

### **Hoodie Production Methods**





#### **SP 052**

330gsm Fleece Fabric 60% cotton 40% polyester

Premium-feel hoodie fabric for a more traditional feel

#### **Printing Options**





Screen-Print

Embroidery

### **Color Options**











Light Gray

<u>Gray</u>

Dark Gray

<u>Blue</u>

<u>Red</u>











<u>Yellow</u>

<u>Green</u>

<u>Maroon</u>

<u>Navy</u>

<u>Black</u>

# **Hoodie Styles**





# **Pocket Styles**



## **Example Apparel**

#### **Sublimation**



Men's Sublimation Pullover Hoodie sph-wint-sub-m-hd



Men's Sublimation Zip Hoodie sph-wint-sub-m-hd2



Men's Sublimation High-Neck Hoodie sph-wint-sub-m-hd3



Women's Sublimation Pullover Hoodie sph-wint-sub-w-hd

### **Pre-Dyed**



Men's Pre-Dyed Pullover Hoodie sph-wint-dye-m-hd



Men's Pre-Dyed Zip Hoodie sph-wint-dye-m-hd2



Men's Pre-Dyed High-Neck Hoodie sph-wint-dye-m-hd3



Women's Pre-Dyed
Zip Hoodie
sph-wint-dye-w-hd2

# **Zipper Pull Styles**

Choose from a wide range of brandable zipper pulls to add to your product









### **Customization Options**

- Add your brand's logo or name
- Choose from a wide range of colors
- Go green by using recycled plastic zipper pulls

sph-zip-005

\*Minimum quantities and colors vary