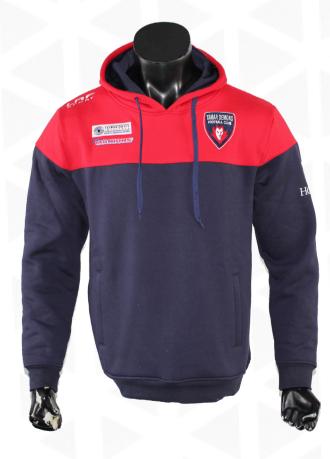

### **Pre-Dyed**

Men's Pre-Dyed Pullover Hoodie sph-wint-dye-m-hd

Men's Pre-Dyed Zip Hoodie sph-wint-dye-m-hd2

Men's Pre-Dyed High-Neck Hoodie sph-wint-dye-m-hd3

Women's Pre-Dyed
Zip Hoodie
sph-wint-dye-w-hd2