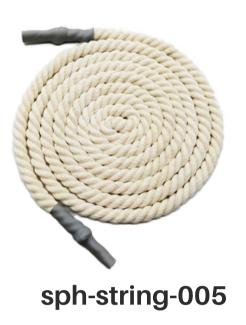

## **Hoodie String Styles**

### **String Options**

\*Colors vary depending on the string type