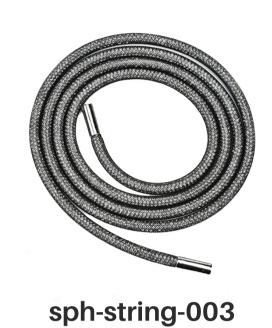

## **Hoodie String Styles**

### **String Options**

\*Colors vary depending on the string type