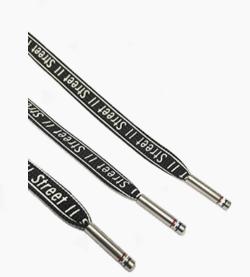

## **Hoodie String Styles**

### **String Options**

\*Colors vary depending on the string type

#### Logo Application

Elevate your branding by placing your logo and name on your hoodie's strings