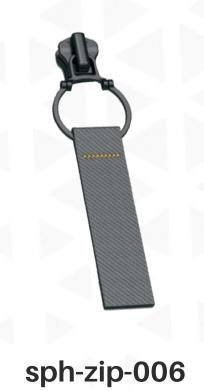

### **Customization Options**

- Add your brand's logo or name
- Choose from a wide range of colors
- Go green by using recycled plastic zipper pulls

sph-zip-005

\*Minimum quantities and colors vary