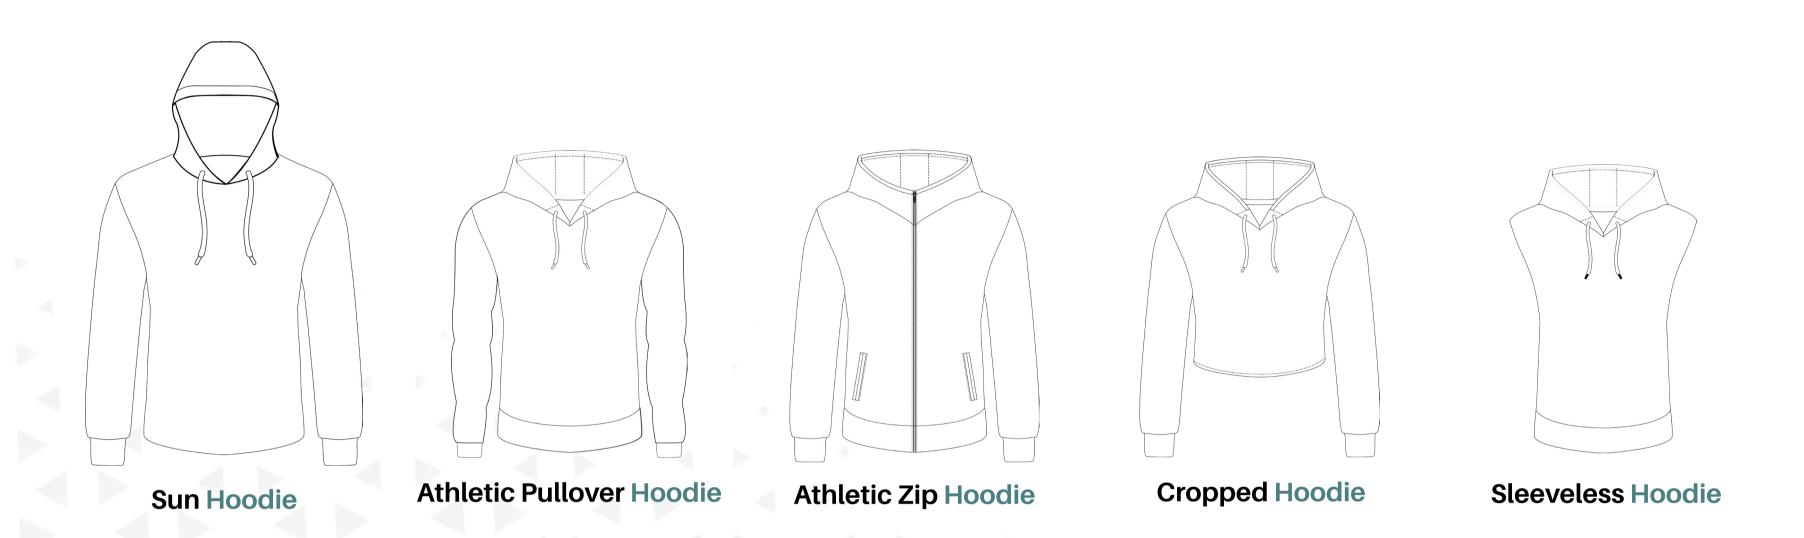

**SP 050**

340gsm Fleece Fabric 87% polyester 13% spandex

High-performance deluxe fabric with more stretch and silk-texture

### **Pros & Cons of Sublimation Hoodies**

#### **Pros**

- Low minimum quantity requirements (10 pcs.)
- More design possibilities with unlimited colors and logos
- Support from our graphic design team

#### Cons

· Less traditional look & feel

# Pre-Dyed

### **Hoodie Production Methods**





#### **SP 052**

330gsm Fleece Fabric 60% cotton 40% polyester

Premium-feel hoodie fabric for a more traditional feel

#### **Printing Options**





Screen-Print

Embroidery

### **Color Options**











Light Gray

<u>Gray</u>

Dark Gray

<u>Blue</u>

<u>Red</u>











<u>Yellow</u>

<u>Green</u>

<u>Maroon</u>

<u>Navy</u>

<u>Black</u>

# **Hoodie Styles**





# **Pocket Styles**



## **Example Apparel**

#### **Sublimation**



Men's Sublimation Pullover Hoodie sph-wint-sub-m-hd



Men's Sublimation Zip Hoodie sph-wint-sub-m-hd2



Men's Sublimation High-Neck Hoodie sph-wint-sub-m-hd3



Women's Sublimation Pullover Hoodie sph-wint-sub-w-hd

### **Pre-Dyed**



Men's Pre-Dyed Pullover Hoodie sph-wint-dye-m-hd



Men's Pre-Dyed Zip Hoodie sph-wint-dye-m-hd2



Men's Pre-Dyed High-Neck Hoodie sph-wint-dye-m-hd3



Women's Pre-Dyed
Zip Hoodie
sph-wint-dye-w-hd2

# **Zipper Pull Styles**

Choose from a wide range of brandable zipper pulls to add to your product









### **Customization Options**

- Add your brand's logo or name
- Choose from a wide range of colors
- Go green by using recycled plastic zipper pulls

sph-zip-005

\*Minimum qu