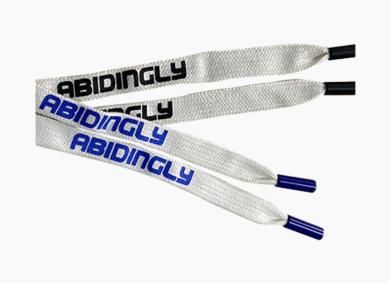

## **Hoodie String Styles**

### **String Options**

\*Colors vary depending on the string type

#### Logo Application

Elevate your branding by placing your logo and name on your hoodie's strings