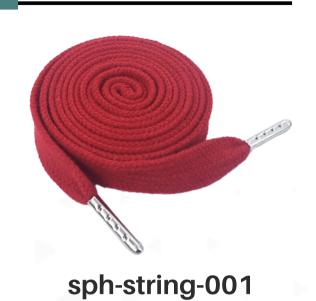

## **Hoodie String Styles**

### **String Options**

\*Colors vary depending on the string type

#### Logo Application

Elevate your branding by placing your logo and name on your hoodie's strings