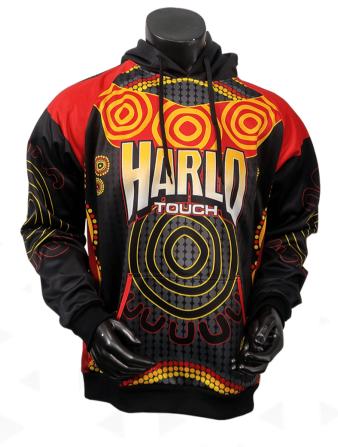

## **Example Apparel**

#### **Sublimation**

Men's Sublimation Pullover Hoodie sph-wint-sub-m-hd

Men's Sublimation Zip Hoodie sph-wint-sub-m-hd2

Men's Sublimation High-Neck Hoodie sph-wint-sub-m-hd3

Women's Sublimation Pullover Hoodie sph-wint-sub-w-hd