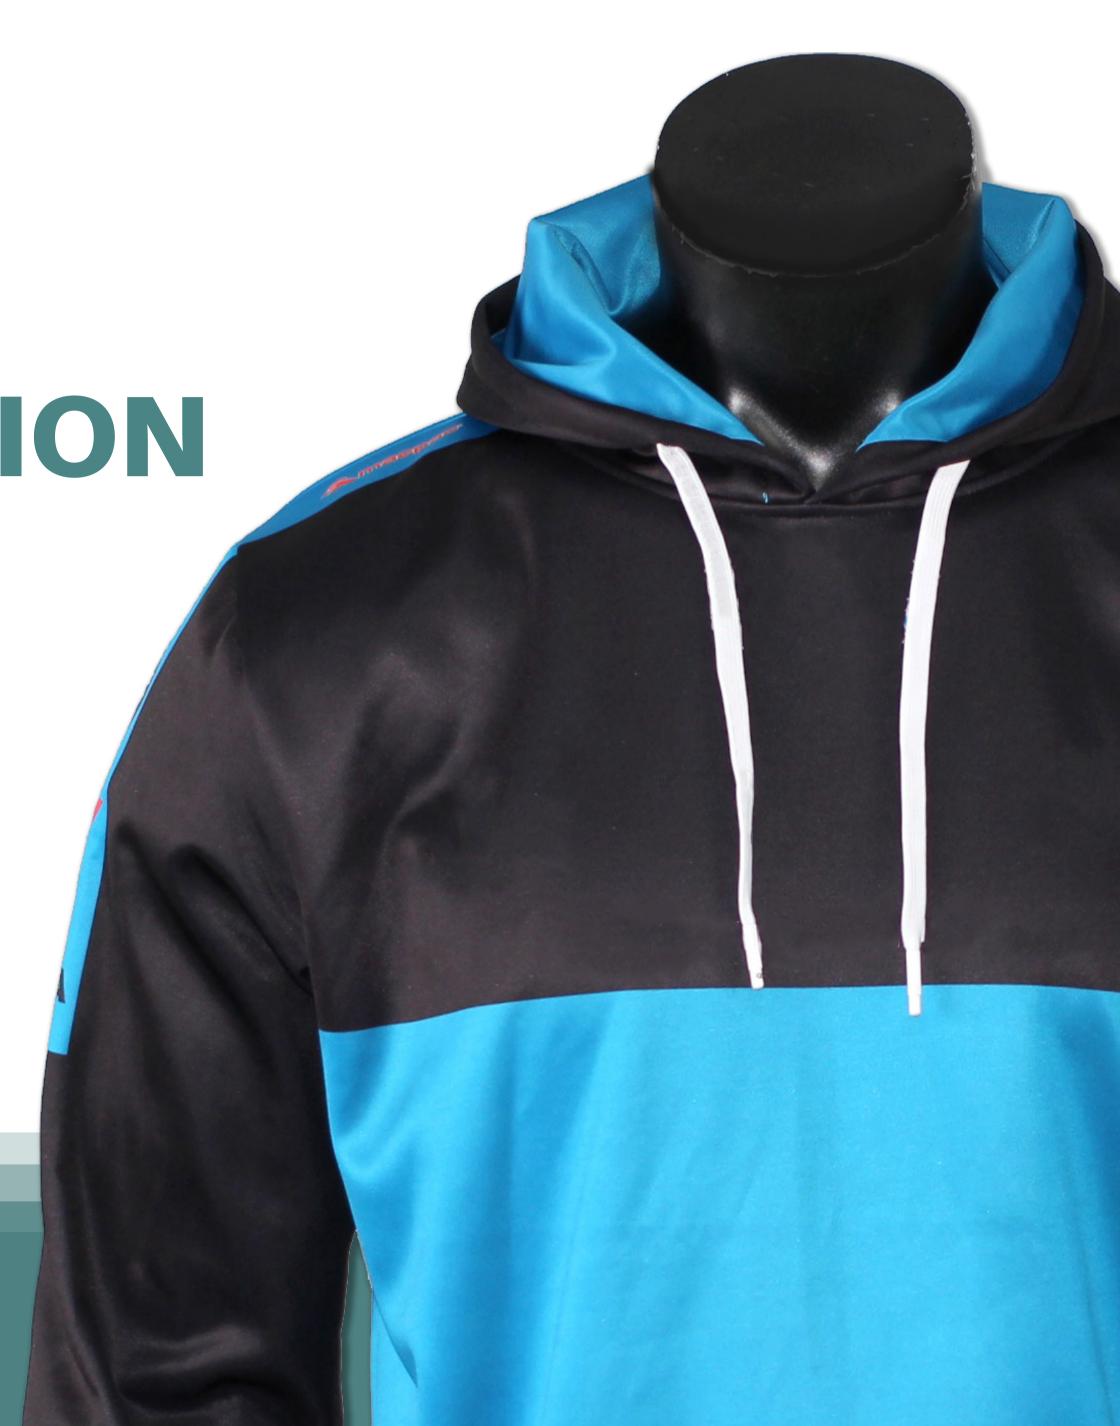

## Sublimation

### **Pros & Cons of Sublimation Hoodies**

#### **Pros**

- Low minimum quantity requirements (10 pcs.)
- More design possibilities with unlimited colors and logos
- Support from our graphic design team

#### Cons

· Less traditional look & feel