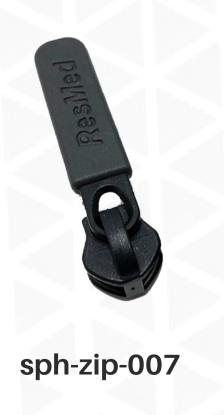

# **Zipper Pull Styles**

Choose from a wide range of brandable zipper pulls to add to your product

### **Customization Options**

- Add your brand's logo or name
- Choose from a wide range of colors
- Go green by using recycled plastic zipper pulls

sph-zip-005

\*Minimum quantities and colors vary