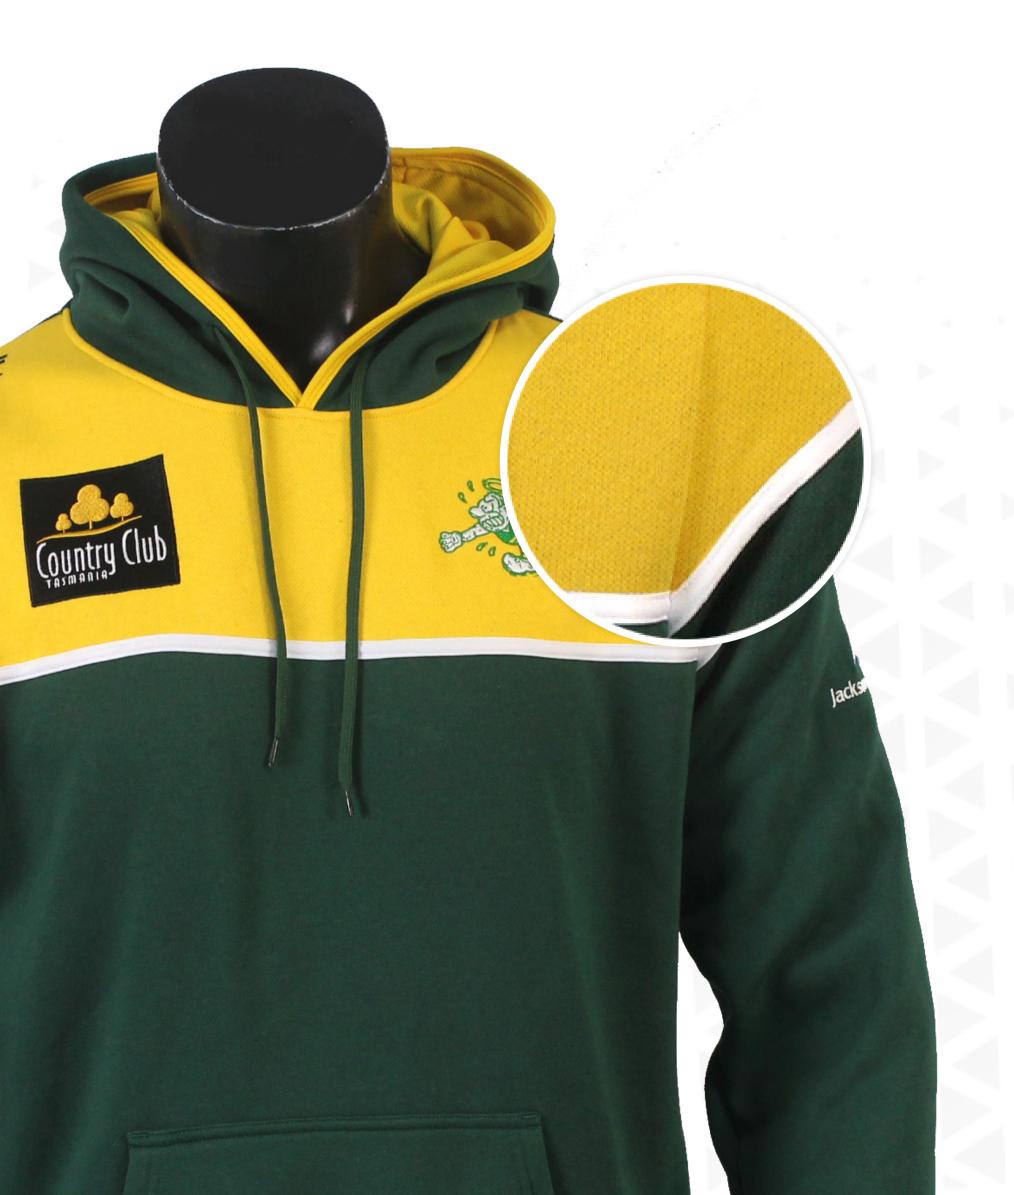

### **Color Options**

Light Gray

<u>Gray</u>

Dark Gray

<u>Blue</u>

<u>Red</u>

<u>Yellow</u>

<u>Green</u>

<u>Maroon</u>

<u>Navy</u>

<u>Black</u>