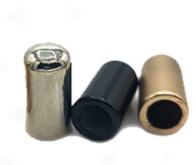

## **Hoodie String Styles**

### **String Options**

\*Colors vary depending on the string type