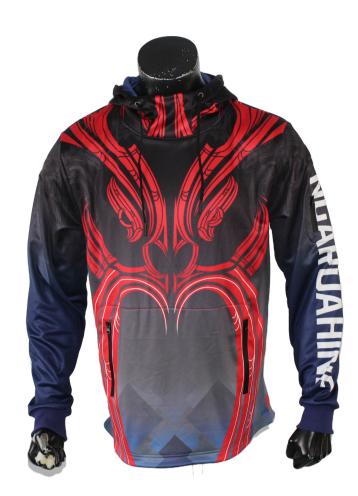

#### **Sublimation**

Men's Sublimation Pullover Hoodie sph-wint-sub-m-hd

Men's Sublimation Zip Hoodie sph-wint-sub-m-hd2

Men's Sublimation High-Neck Hoodie sph-wint-sub-m-hd3

Women's Sublimation Pullover Hoodie sph-wint-sub-w-hd