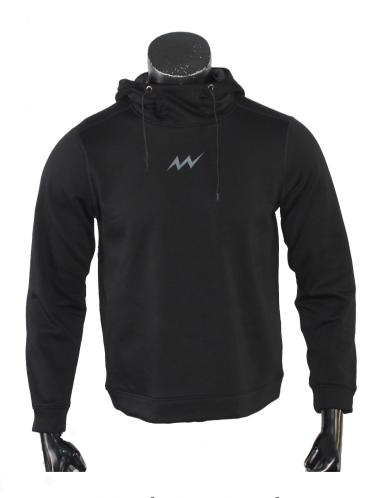

#### **Sublimation**

Men's Sublimation Pullover Hoodie sph-wint-sub-m-hd

Men's Sublimation Zip Hoodie sph-wint-sub-m-hd2

Men's Sublimation High-Neck Hoodie sph-wint-sub-m-hd3

Women's Sublimation Pullover Hoodie sph-wint-sub-w-hd