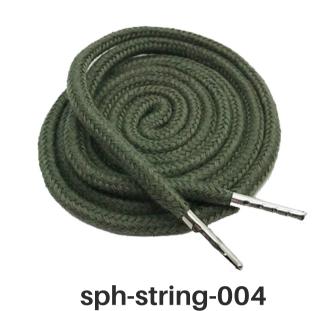

## **Hoodie String Styles**

### **String Options**

\*Colors vary depending on the string type