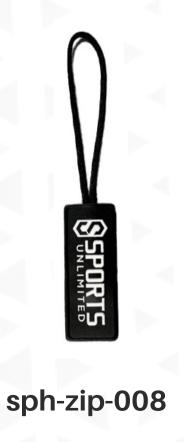

# **Zipper Pull Styles**

Choose from a wide range of brandable zipper pulls to add to your product

### **Customization Options**

- Add your brand's logo or name
- Choose from a wide range of colors
- Go green by using recycled plastic zipper pulls

sph-zip-005

\*Minimum quantities and colors vary