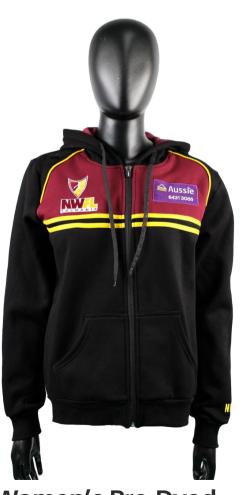

### **Pre-Dyed**

Men's Pre-Dyed Pullover Hoodie sph-wint-dye-m-hd

Men's Pre-Dyed Zip Hoodie sph-wint-dye-m-hd2

Men's Pre-Dyed High-Neck Hoodie sph-wint-dye-m-hd3

Women's Pre-Dyed
Zip Hoodie
sph-wint-dye-w-hd2