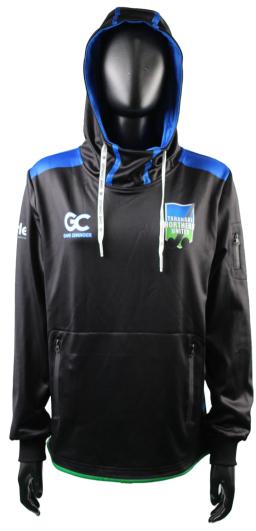

### **Pre-Dyed**

Men's Pre-Dyed Pullover Hoodie sph-wint-dye-m-hd

Men's Pre-Dyed Zip Hoodie sph-wint-dye-m-hd2

Men's Pre-Dyed High-Neck Hoodie sph-wint-dye-m-hd3

Women's Pre-Dyed
Zip Hoodie
sph-wint-dye-w-hd2