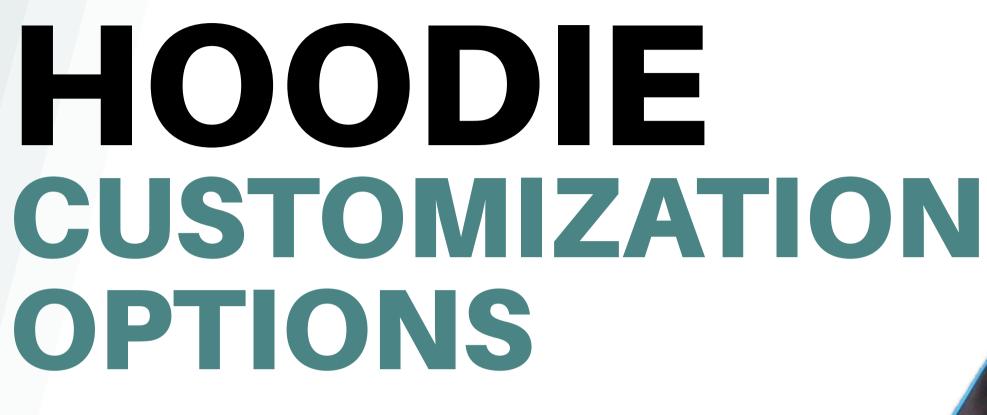

### **Hoodie Production Methods**

### **SP 031**

340gsm Fleece Fabric 100% polyester

Standard pro-grade sublimation hoodie fabric

#### **SP 050**

340gsm Fleece Fabric 87% polyester 13% spandex

High-performance deluxe fabric with more stretch and silk-texture