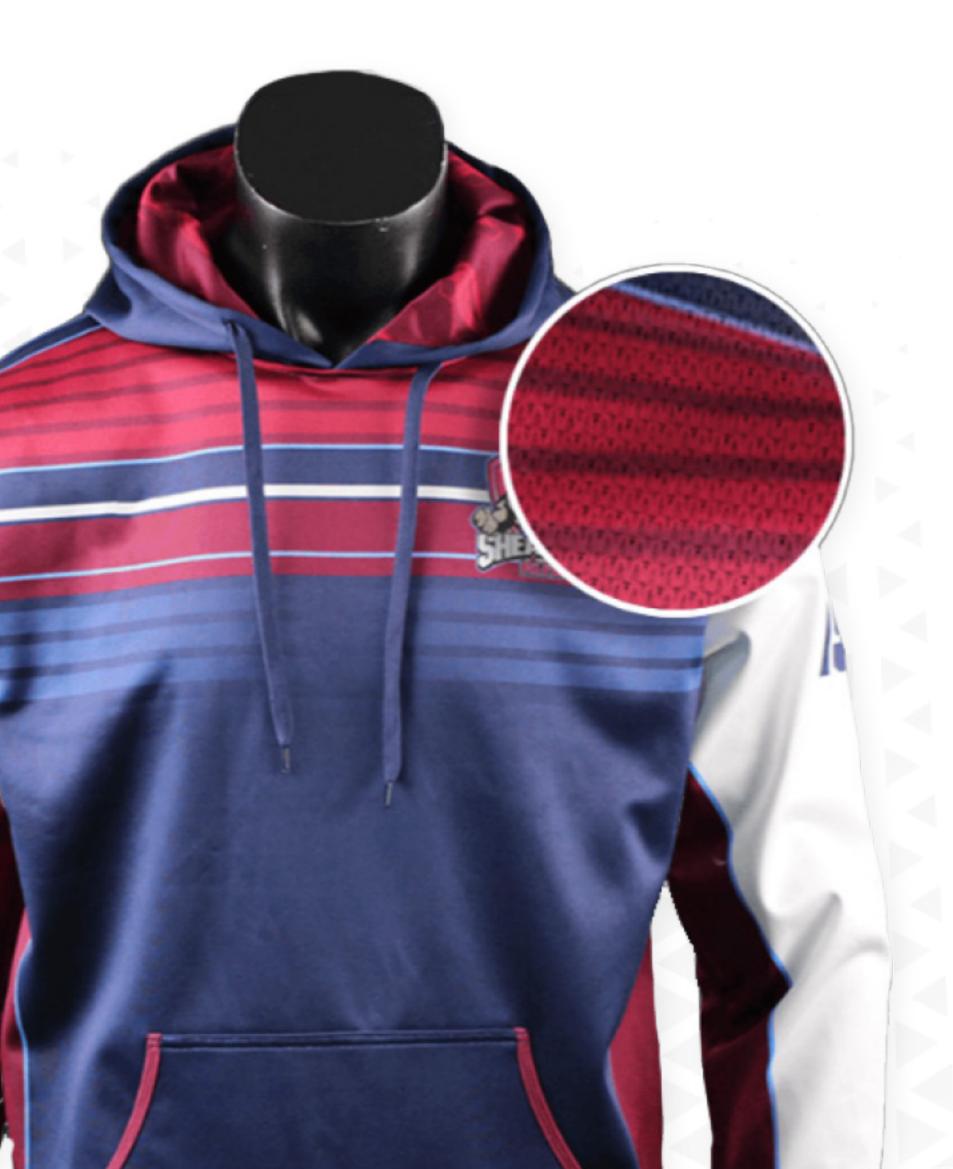

# Pre-Dyed

### **Hoodie Production Methods**

#### **SP 052**

330gsm Fleece Fabric 60% cotton 40% polyester

Premium-feel hoodie fabric for a more traditional feel