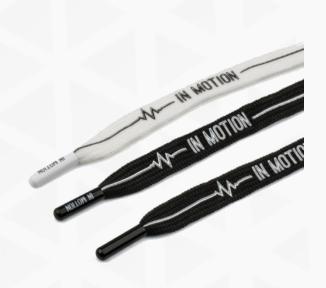

## **Hoodie String Styles**

### **String Options**

\*Colors vary depending on the string type

#### Logo Application

Elevate your branding by placing your logo and name on your hoodie's strings