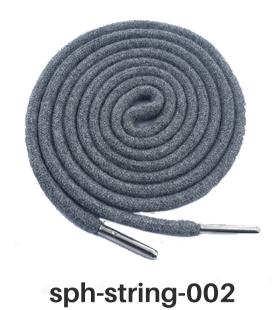

## **Hoodie String Styles**

### **String Options**

\*Colors vary depending on the string type

#### Logo Application

Elevate your branding by placing your logo and name on your hoodie's strings