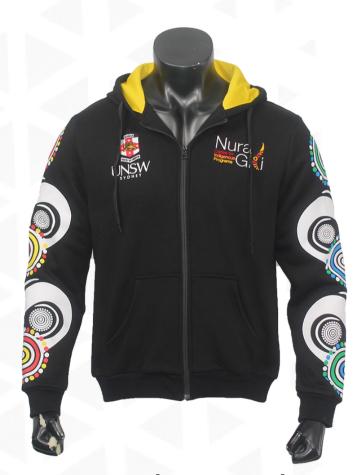

look & feel

# Pre-Dyed

### **Hoodie Production Methods**





#### **SP 052**

330gsm Fleece Fabric 60% cotton 40% polyester

Premium-feel hoodie fabric for a more traditional feel

#### **Printing Options**





Screen-Print

Embroidery

### **Color Options**











Light Gray

<u>Gray</u>

Dark Gray

<u>Blue</u>

<u>Red</u>











<u>Yellow</u>

<u>Green</u>

<u>Maroon</u>

<u>Navy</u>

<u>Black</u>

# **Hoodie Styles**





# **Pocket Styles**



## **Example Apparel**

#### **Sublimation**



Men's Sublimation Pullover Hoodie sph-wint-sub-m-hd



Men's Sublimation Zip Hoodie sph-wint-sub-m-hd2



Men's Sublimation High-Neck Hoodie sph-wint-sub-m-hd3



Women's Sublimation Pullover Hoodie sph-wint-sub-w-hd

### **Pre-Dyed**



Men's Pre-Dyed Pullover Hoodie sph-wint-dye-m-hd



Men's Pre-Dyed Zip Hoodie sph-wint-dye-m-hd2



Men's Pre-Dyed High-Neck Hoodie sph-wint-dye-m-hd3



Women's Pre-Dyed
Zip Hoodie
sph-wint-dye-w-hd2

# **Zipper Pull Styles**

Choose from a wide range of brandable zipper pulls to add to your product









### **Customization Options**

- Add your brand's logo or name
- Choose from a wide range of colors
- Go green by using recycled plastic zipper pulls

sph-zip-005

\*Minimum quantities and colors vary

## **Hoodie String Styles**

### **String Options**











\*Colors vary depending on the string type

### **Cap Options**

\*Minimum quantities apply if not in stock



sph-cap-001



sph-cap-002



sph-cap-003



sph-cap-004



sph-cap-005

#### Logo Application

Elevate your branding by placing your logo and name on your hoodie'