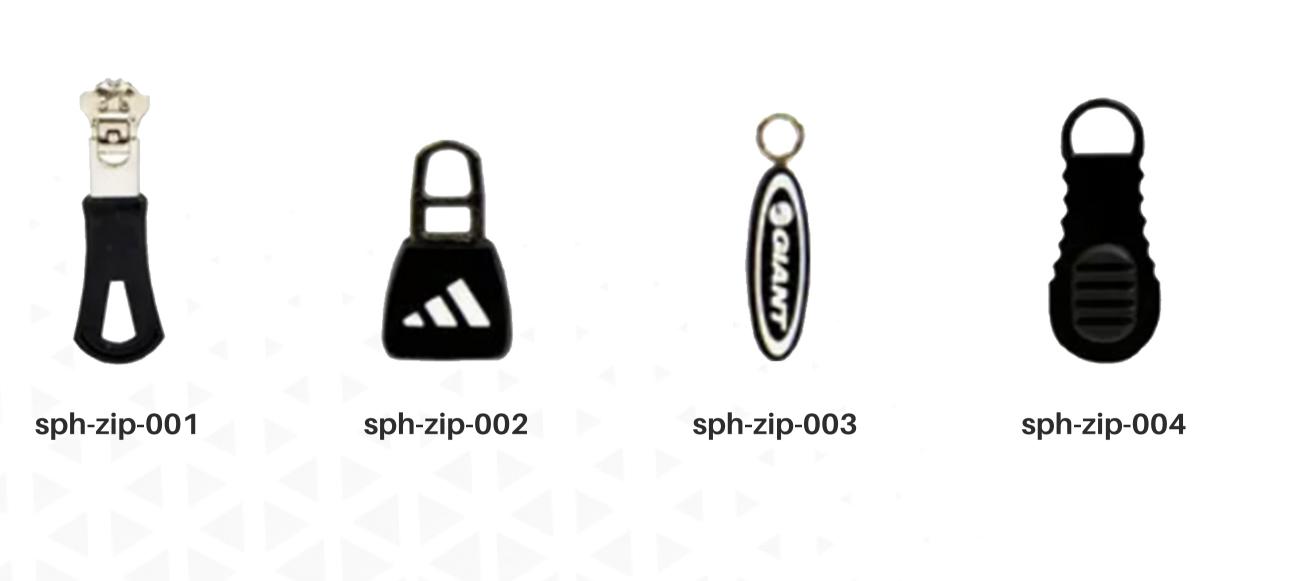

# **Zipper Pull Styles**

Choose from a wide range of brandable zipper pulls to add to your product

### **Customization Options**

- Add your brand's logo or name
- Choose from a wide range of colors
- Go green by using recycled plastic zipper pulls

sph-zip-005

\*Minimum quantities and colors vary