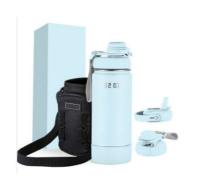

ial Area, Dongguan, China
- 📞 (+86) 769-2360-5821

#### **Follow Us**





Page

| Metal Water Bottles  |         |
|----------------------|---------|
| Sports Water Bottles | 11 - 25 |
| Shaker Bottles       | 26      |
| Travel Mugs          | 27 - 30 |
| Travel Tumblers      | 31-34   |
| Cycling Bottle Mount | 35      |





950 ML Stainless Steel Material

#### VIEW ONLINE



#### SPHERE-0652

700 ML Stainless Steel Material

VIEW ONLINE



#### SPHERE-0653

350-530 ML Stainless Steel Material

#### VIEW ONLINE



#### SPHERE-0654

1400 ML Stainless Steel & Plastic Material





650-950 ML Stainless Steel Material

#### VIEW ONLINE



#### SPHERE-0658

530-750 ML Stainless Steel Material

#### **VIEW ONLINE**



#### SPHERE-0660

530 ML Stainless Steel Material

#### **VIEW ONLINE**





#### SPHERE-0661

400-1800 ML Stainless Steel Material

#### **VIEW ONLINE**

02





400-1800 ML Stainless Steel Material

#### VIEW ONLINE



#### SPHERE-0663

530-950 ML Stainless Steel Material

#### **VIEW ONLINE**



#### SPHERE-0664

1800 ML Stainless Steel Material

#### **VIEW ONLINE**



#### SPHERE-0665

3800 ML Stainless Steel Material





5700 ML Stainless Steel Material

#### VIEW ONLINE



#### SPHERE-0667

3800 ML Stainless Steel Material

#### VIEW ONLINE



#### SPHERE-0668

650-1000 ML Stainless Steel Material

#### **VIEW ONLINE**



#### SPHERE-0669

750 ML Stainless Steel Material



#### **Metal Water Bottles**



#### SPHERE-0670

500 ML Stainless Steel Material

**VIEW ONLINE** 



#### SPHERE-0672

530-750 ML Stainless Steel Material

#### VIEW ONLINE



SPHE