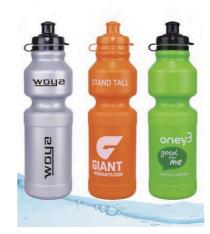

#### **Sports Water Bottles**

#### SPHERE-0637

500 ML Polyethylene Material

**VIEW ONLINE** 

SPHERE-0639

500 ML Polyethylene Material

**VIEW ONLINE** 

SH204-750ml SH204A-750ml SH204A-500ml

SH204-500ml