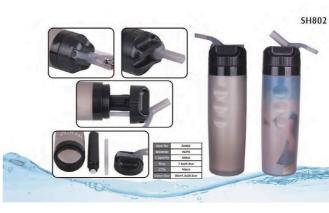

erial

#### VIEW ONLINE



## OD-1000VC8 OD-750VC8 OD-500VC8 OD-400VC8 © CAPACITY: 1000ML © CAPACITY: 5000ML © CAPACITY: 4000ML © CAPACITY: 4000ML OD-350VC8 OD-300VC8 OD-260VC8 © CAPACITY: 2800ML © CAPACITY: 2800ML

#### SPHERE-0714

260-1000 ML Stainless Steel Material

#### **VIEW ONLINE**



#### SPHERE-0715

500 ML Stainless Steel Material

#### **VIEW ONLINE**



#### SPHERE-0717

380-600 ML Stainless Steel Material



#### **Sports Water Bottles**



#### SPHERE-0579

300-400 ML High-Density Polyethylene Material

#### **VIEW ONLINE**



#### SPHERE-0583

750 ML Polyethylene Material

#### **VIEW ONLINE**



#### SPHERE-0584

600 ML Polyethylene Material

#### **VIEW ONLINE**



#### SPHERE-0585

250-300 ML Polyethylene Material







600 ML Polyethylene Material

**VIEW ONLINE** 



**SPHERE-0587** 

600 ML Polyethylene Material

**VIEW ONLINE** 



#### **SPHERE-0589**

1000 ML Polyethylene Material

**VIEW ONLINE** 



SPHERE-0590

Polyethylene Material







500 ML Polyethylene Material

**VIEW ONLINE** 



#### **SPHERE-0592**

Polyethylene Material

#### **VIEW ONLINE**



#### SPHERE-0593

750 ML Polyethylene Material

**VIEW ONLINE** 



## 13







850 ML Polyethylene Material

VIEW ONLINE



#### SPHERE-0596

1000 ML Polyethylene Material

#### **VIEW ONLINE**



#### SPHERE-0597

150-350 ML Polyethylene Material

#### VIEW ONLINE



#### SPHERE-0598

600 ML Polyethylene Material







500-850 ML Polyethylene Material

VIEW ONLINE



#### SPHERE-0601

600 ML Polyethylene Material





#### SPHERE-0602

500 ML Polyethylene Material

**VIEW ONLINE** 



##