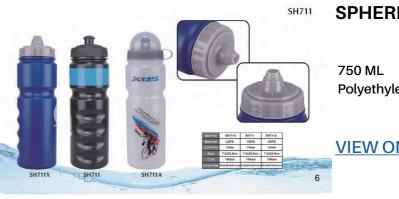

000ML OD-350VC8 OD-300VC8 OD-260VC8 © CAPACITY: 2800ML © CAPACITY: 2800ML

#### SPHERE-0714

260-1000 ML Stainless Steel Material

#### **VIEW ONLINE**



#### SPHERE-0715

500 ML Stainless Steel Material

#### **VIEW ONLINE**



#### SPHERE-0717

380-600 ML Stainless Steel Material



#### **Sports Water Bottles**



#### SPHERE-0579

300-400 ML High-Density Polyethylene Material

#### **VIEW ONLINE**



#### SPHERE-0583

750 ML Polyethylene Material

#### **VIEW ONLINE**



#### SPHERE-0584

600 ML Polyethylene Material

#### **VIEW ONLINE**



#### SPHERE-0585

250-300 ML Polyethylene Material







600 ML Polyethylene Material

**VIEW ONLINE** 



**SPHERE-0587** 

600 ML Polyethylene Material

**VIEW ONLINE** 



#### **SPHERE-0589**

1000 ML Polyethylene Material

**VIEW ONLINE** 



SPHERE-0590

Polyethylene Material







500 ML Polyethylene Material

**VIEW ONLINE** 



#### **SPHERE-0592**

Polyethylene Material

#### **VIEW ONLINE**



#### SPHERE-0593

750 ML Polyethylene Material

**VIEW ONLINE** 



## 13







850 ML Polyethylene Material

VIEW ONLINE



#### SPHERE-0596

1000 ML Polyethylene Material

#### **VIEW ONLINE**



#### SPHERE-0597

150-350 ML Polyethylene Material

#### VIEW ONLINE



#### SPHERE-0598

600 ML Polyethylene Material







500-850 ML Polyethylene Material

VIEW ONLINE



#### SPHERE-0601

600 ML Polyethylene Material





#### SPHERE-0602

500 ML Polyethylene Material

**VIEW ONLINE** 



#### SPHERE-0603

750 ML Polyethylene Material

#### **VIEW ONLINE**

15







900 ML Polyethylene Material

VIEW ONLINE



#### SPHERE-0605