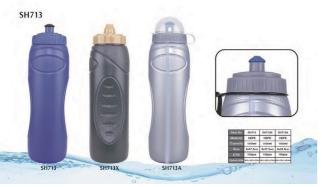

C8 © CAPACITY: 1000ML © CAPACITY: 5000ML © CAPACITY: 4000ML © CAPACITY: 4000ML OD-350VC8 OD-300VC8 OD-260VC8 © CAPACITY: 2800ML © CAPACITY: 2800ML

#### SPHERE-0714

260-1000 ML Stainless Steel Material

#### **VIEW ONLINE**



#### SPHERE-0715

500 ML Stainless Steel Material

#### **VIEW ONLINE**



#### SPHERE-0717

380-600 ML Stainless Steel Material



#### **Sports Water Bottles**



#### SPHERE-0579

300-400 ML High-Density Polyethylene Material

#### **VIEW ONLINE**



#### SPHERE-0583

750 ML Polyethylene Material

#### **VIEW ONLINE**



#### SPHERE-0584

600 ML Polyethylene Material

#### **VIEW ONLINE**



#### SPHERE-0585

250-300 ML Polyethylene Material







600 ML Polyethylene Material

**VIEW ONLINE** 



**SPHERE-0587** 

600 ML Polyethylene Material

**VIEW ONLINE** 



#### **SPHERE-0589**

1000 ML Polyethylene Material

**VIEW ONLINE** 



SPHERE-0590

Polyethylene Material







500 ML Polyethylene Material

**VIEW ONLINE** 



#### **SPHERE-0592**

Polyethylene Material

#### **VIEW ONLINE**



#### SPHERE-0593

750 ML Polyethylene Material

**VIEW ONLINE** 



## 13







850 ML Polyethylene Material

VIEW ONLINE



#### SPHERE-0596

1000 ML Polyethylene Material

#### **VIEW ONLINE**



#### SPHERE-0597

150-350 ML Polyethylene Material

#### VIEW ONLINE



#### SPHERE-0598

600 ML Polyethylene Material







500-850 ML Polyethylene Material

VIEW ONLINE



#### SPHERE-0601

600 ML Polyethylene Material





#### SPHERE-0602

500 ML Polyethylene Material

**VIEW ONLINE** 



#### SPHERE-0603

750 ML Polyethylene Material

#### **VIEW ONLINE**