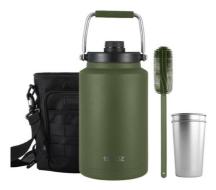

ainless Steel Material

VIEW ONLINE



#### SPHERE-0653

350-530 ML Stainless Steel Material

#### VIEW ONLINE



#### SPHERE-0654

1400 ML Stainless Steel & Plastic Material





650-950 ML Stainless Steel Material

#### VIEW ONLINE



#### SPHERE-0658

530-750 ML Stainless Steel Material

#### **VIEW ONLINE**



#### SPHERE-0660

530 ML Stainless Steel Material

#### **VIEW ONLINE**





#### SPHERE-0661

400-1800 ML Stainless Steel Material

#### **VIEW ONLINE**

02





400-1800 ML Stainless Steel Material

#### VIEW ONLINE



#### SPHERE-0663

530-950 ML Stainless Steel Material

#### **VIEW ONLINE**



#### SPHERE-0664

1800 ML Stainless Steel Material

#### **VIEW ONLINE**



#### SPHERE-0665

3800 ML Stainless Steel Material





5700 ML Stainless Steel Material

#### VIEW ONLINE



#### SPHERE-0667

3800 ML Stainless Steel Material

#### VIEW ONLINE



#### SPHERE-0668

650-1000 ML Stainless Steel Material

#### **VIEW ONLINE**



#### SPHERE-0669

750 ML Stainless Steel Material



#### **Metal Water Bottles**



#### SPHERE-0670

500 ML Stainless Steel Material

**VIEW ONLINE** 



#### SPHERE-0672

530-750 ML Stainless Steel Material

#### VIEW ONLINE



SPHERE-0673

600-1000 ML Stainless Steel Material

#### **VIEW ONLINE**



SPHERE-0674

2200 ML Stainless Steel Material



#### **Metal Water Bottles**



#### SPHERE-0675

650 ML Stainless Steel Material

#### VIEW ONLINE



#### SPHERE-0682

350-1000 ML Stainless Steel Material

#### **VIEW ONLINE**



#### SPHERE-0683

350-700 ML Stainless Steel Material

#### **VIEW ONLINE**



#### SPHERE-0684

350-700 ML