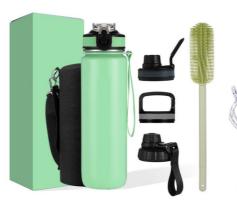

NE**



#### SPHERE-0660

530 ML Stainless Steel Material

#### **VIEW ONLINE**





#### SPHERE-0661

400-1800 ML Stainless Steel Material

#### **VIEW ONLINE**

02





400-1800 ML Stainless Steel Material

#### VIEW ONLINE



#### SPHERE-0663

530-950 ML Stainless Steel Material

#### **VIEW ONLINE**



#### SPHERE-0664

1800 ML Stainless Steel Material

#### **VIEW ONLINE**



#### SPHERE-0665

3800 ML Stainless Steel Material





5700 ML Stainless Steel Material

#### VIEW ONLINE



#### SPHERE-0667

3800 ML Stainless Steel Material

#### VIEW ONLINE



#### SPHERE-0668

650-1000 ML Stainless Steel Material

#### **VIEW ONLINE**



#### SPHERE-0669

750 ML Stainless Steel Material



#### **Metal Water Bottles**



#### SPHERE-0670

500 ML Stainless Steel Material

**VIEW ONLINE** 



#### SPHERE-0672

530-750 ML Stainless Steel Material

#### VIEW ONLINE



SPHERE-0673

600-1000 ML Stainless Steel Material

#### **VIEW ONLINE**



SPHERE-0674

2200 ML Stainless Steel Material



#### **Metal Water Bottles**



#### SPHERE-0675

650 ML Stainless Steel Material

#### VIEW ONLINE



#### SPHERE-0682

350-1000 ML Stainless Steel Material

#### **VIEW ONLINE**



#### SPHERE-0683

350-700 ML Stainless Steel Material

#### **VIEW ONLINE**



#### SPHERE-0684

350-700 ML Stainless Steel Material





350-600 ML Stainless Steel Material

#### **VIEW ONLINE**



#### SPHERE-0686

350-1000 ML Stainless Steel Material

#### **VIEW ONLINE**



#### SPHERE-0693

950-1900 ML Stainless Steel Material

#### **VIEW ONLINE**



#### SPHERE-0694

3800 ML Stainless Steel Material



###