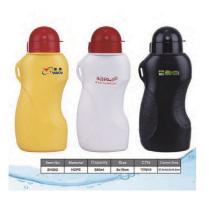

#### SPHERE-0637

500 ML Polyethylene Material

**VIEW ONLINE** 

SPHERE-0639

500 ML Polyethylene Material

**VIEW ONLINE** 

SH204-750ml SH204A-750ml SH204A-500ml

SH204-500ml