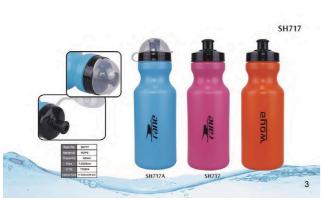

LINE** 



#### SPHERE-0711

550-1100 ML Stainless Steel Material

#### **VIEW ONLINE**



#### SPHERE-0712

500-650 ML Stainless Steel Material





320-500 ML Stainless Steel Material

#### VIEW ONLINE



## OD-1000VC8 OD-750VC8 OD-500VC8 OD-400VC8 © CAPACITY: 1000ML © CAPACITY: 5000ML © CAPACITY: 4000ML © CAPACITY: 4000ML OD-350VC8 OD-300VC8 OD-260VC8 © CAPACITY: 2800ML © CAPACITY: 2800ML

#### SPHERE-0714

260-1000 ML Stainless Steel Material

#### **VIEW ONLINE**



#### SPHERE-0715

500 ML Stainless Steel Material

#### **VIEW ONLINE**



#### SPHERE-0717

380-600 ML Stainless Steel Material



#### **Sports Water Bottles**



#### SPHERE-0579

300-400 ML High-Density Polyethylene Material

#### **VIEW ONLINE**



#### SPHERE-0583

750 ML Polyethylene Material

#### **VIEW ONLINE**



#### SPHERE-0584

600 ML Polyethylene Material

#### **VIEW ONLINE**



#### SPHERE-0585

250-300 ML Polyethylene Material







600 ML Polyethylene Material

**VIEW ONLINE** 



**SPHERE-0587** 

600 ML Polyethylene Material

**VIEW ONLINE** 



#### **SPHERE-0589**

1000 ML Polyethylene Material

**VIEW ONLINE** 



SPHERE-0590

Polyethylene Material







500 ML Polyethylene Material

**VIEW ONLINE** 



#### **SPHERE-0592**

Polyethylene Material

#### **VIEW ONLINE**



#### SPHERE-0593

750 ML Polyethylene Material

**VIEW ONLINE** 



## 13







850 ML Polyethylene Material

VIEW ONLINE



#### SPHERE-0596

1000 ML Polyethylene Material

#### **VIEW ONLINE**



#### SPHERE-0597

150-350 ML Polyethylene Material

#### VIEW ONLINE



#### SPHERE-0598

600 ML Polyethylene Materia