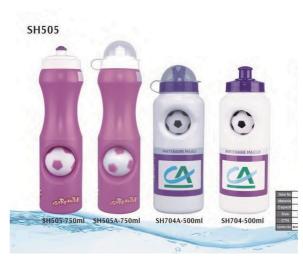

#### SPHERE-0643

350 ML Stainless Steel Material

#### VIEW ONLINE

#### SPHERE-0644

300-470 ML Stainless Steel Material

**VIEW ONLINE** 

#### SPHERE-0645

220 ML Stainless Steel Material

VIEW ONLINE

#### SPHERE-0646

350 ML Stainless Steel Material

#### **VIEW ONLINE**

27

SPHERE-0648

**Stainless Steel Material** 

**VIEW ONLINE** 

300-470 ML