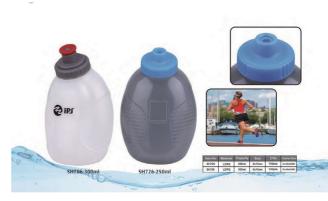

#### SPHERE-0585

250-300 ML Polyethylene Material

600 ML Polyethylene Material

**VIEW ONLINE** 

**SPHERE-0587** 

600 ML Polyethylene Material

**VIEW ONLINE** 