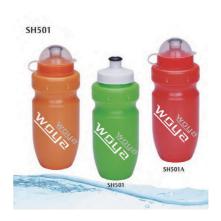

#### **Sports Water Bottles**

#### SPHERE-0579

300-400 ML High-Density Polyethylene Material