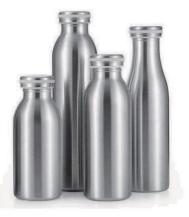

Stainless Steel Material

#### VIEW ONLINE



#### SPHERE-0668

650-1000 ML Stainless Steel Material

#### **VIEW ONLINE**



#### SPHERE-0669

750 ML Stainless Steel Material



#### **Metal Water Bottles**



#### SPHERE-0670

500 ML Stainless Steel Material

**VIEW ONLINE** 



#### SPHERE-0672

530-750 ML Stainless Steel Material

#### VIEW ONLINE



SPHERE-0673

600-1000 ML Stainless Steel Material

#### **VIEW ONLINE**



SPHERE-0674

2200 ML Stainless Steel Material



#### **Metal Water Bottles**



#### SPHERE-0675

650 ML Stainless Steel Material

#### VIEW ONLINE



#### SPHERE-0682

350-1000 ML Stainless Steel Material

#### **VIEW ONLINE**



#### SPHERE-0683

350-700 ML Stainless Steel Material

#### **VIEW ONLINE**



#### SPHERE-0684

350-700 ML Stainless Steel Material





350-600 ML Stainless Steel Material

#### **VIEW ONLINE**



#### SPHERE-0686

350-1000 ML Stainless Steel Material

#### **VIEW ONLINE**



#### SPHERE-0693

950-1900 ML Stainless Steel Material

#### **VIEW ONLINE**



#### SPHERE-0694

3800 ML Stainless Steel Material



#### **Metal Water Bottles**



#### SPHERE-0695

950-1900 ML Stainless Steel Material

**VIEW ONLINE** 



#### SPHERE-0704

350-750 ML Stainless Steel Material

#### **VIEW ONLINE**



#### SPHERE-0706

320-500 ML Stainless Steel Material

#### **VIEW ONLINE**



#### SPHERE-0708

260-500 ML Stainless Steel Material





300-500 ML Stainless Steel Material

**VIEW ONLINE** 



#### SPHERE-0710

350-750 ML Stainless Steel Material

**VIEW ONLINE** 



#### SPHERE-0711

550-1100 ML Stainless Steel Material

#### **VIE