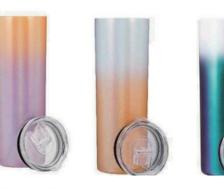

#### **Travel Tumblers**

#### SPHERE-0705

300-580 ML Stainless Steel Material

VIEW ONLINE