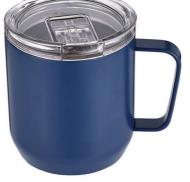

#### **Travel Tumblers**

#### SPHERE-0689

600-900 ML Stainless Steel Material

VIEW ONLINE