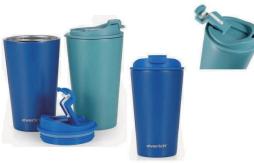

#### SPHERE-0717

380-600 ML Stainless Steel Material

360 ML Stainless Steel Material

VIEW ONLINE

SPHERE-0719

591-1183 ML Stainless Steel Material