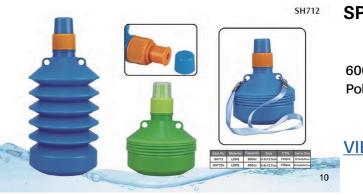

#### SPHERE-0712

500-650 ML Stainless Steel Material

320-500 ML Stainless Steel Material