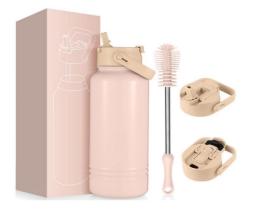

Water Bottles  |         |
|----------------------|---------|
| Sports Water Bottles | 11 - 25 |
| Shaker Bottles       | 26      |
| Travel Mugs          | 27 - 30 |
| Travel Tumblers      | 31-34   |
| Cycling Bottle Mount | 35      |





950 ML Stainless Steel Material

#### VIEW ONLINE



#### SPHERE-0652

700 ML Stainless Steel Material

VIEW ONLINE



#### SPHERE-0653

350-530 ML Stainless Steel Material

#### VIEW ONLINE



#### SPHERE-0654

1400 ML Stainless Steel & Plastic Material





650-950 ML Stainless Steel Material

#### VIEW ONLINE



#### SPHERE-0658

530-750 ML Stainless Steel Material

#### **VIEW ONLINE**



#### SPHERE-0660

530 ML Stainless Steel Material

#### **VIEW ONLINE**





#### SPHERE-0661

400-1800 ML Stainless Steel Material

#### **VIEW ONLINE**

02





400-1800 ML Stainless Steel Material

#### VIEW ONLINE



#### SPHERE-0663

530-950 ML Stainless Steel Material

#### **VIEW ONLINE**



#### SPHERE-0664

1800 ML Stainless Steel Material

#### **VIEW ONLINE**



#### SPHERE-0665

3800 ML Stainless Steel Material





5700 ML Stainless Steel Material

#### VIEW ONLINE



#### SPHERE-0667

3800 ML Stainless Steel Material

#### VIEW ONLINE



#### SPHERE-0668

650-1000 ML Stainless Steel Material

#### **VIEW ONLINE**



#### SPHERE-0669

750 ML Stainless Steel Material



#### **Metal Water Bottles**



#### SPHERE-0670

500 ML Stainless Steel Material

**VIEW ONLINE** 



#### SPHERE-0672

530-750 ML Stainless Steel Material

#### VIEW ONLINE



SPHERE-0673

600-1000 ML Stainless Steel Material

#### **VIEW ONLINE**



SPHERE-0674

2200