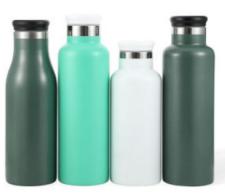

---|
| Sports Water Bottles | 11 - 25 |
| Shaker Bottles       | 26      |
| Travel Mugs          | 27 - 30 |
| Travel Tumblers      | 31-34   |
| Cycling Bottle Mount | 35      |





950 ML Stainless Steel Material

#### VIEW ONLINE



#### SPHERE-0652

700 ML Stainless Steel Material

VIEW ONLINE



#### SPHERE-0653

350-530 ML Stainless Steel Material

#### VIEW ONLINE



#### SPHERE-0654

1400 ML Stainless Steel & Plastic Material





650-950 ML Stainless Steel Material

#### VIEW ONLINE



#### SPHERE-0658

530-750 ML Stainless Steel Material

#### **VIEW ONLINE**



#### SPHERE-0660

530 ML Stainless Steel Material

#### **VIEW ONLINE**





#### SPHERE-0661

400-1800 ML Stainless Steel Material

#### **VIEW ONLINE**

02





400-1800 ML Stainless Steel Material

#### VIEW ONLINE



#### SPHERE-0663

530-950 ML Stainless Steel Material

#### **VIEW ONLINE**



#### SPHERE-0664

1800 ML Stainless Steel Material

#### **VIEW ONLINE**



#### SPHERE-0665

3800 ML Stainless Steel Material





5700 ML Stainless Steel Material

#### VIEW ONLINE



#### SPHERE-0667

3800 ML Stainless Steel Material

#### VIEW ONLINE



#### SPHERE-0668

650-1000 ML Stainless Steel Material

#### **VIEW ONLINE**



#### SPHERE-0669

750 ML Stainless Steel Material



#### **Metal Water Bottles**



#### SPHERE-0670

500 ML Stainless Steel Material

**VIEW ONLINE** 



#### SPHERE-0672

530-750 ML Stainless Steel Material

#### VIEW ONLINE



SPHERE-0673

600-1000 ML Stainless Steel Material

#### **VIEW ONLINE**



SPHERE-0674

2200 ML Stainless Steel Material



#### **Metal Water Bottles