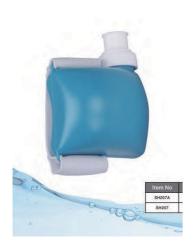

#### SPHERE-0580

Acrylonitrile Butadiene Styrene Material

**VIEW ONLINE** 

Acrylonitrile Butadiene Styrene Material

**VVIEW ONLINE** 