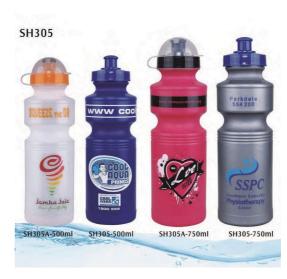

#### SPHERE-0585

250-300 ML Polyethylene Material

600 ML Polyethylene Material

**VIEW ONLINE** 

**SPHERE-0587** 

600 ML Polyethylene Material

**VIEW ONLINE** 