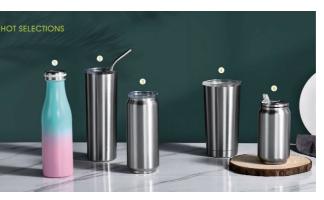

#### **Travel Tumblers**

#### SPHERE-0689

600-900 ML Stainless Steel Material

VIEW ONLINE

#### SPHERE-0690

350-750 ML Stainless Steel Material

#### VIEW ONLINE

#### SPHERE-0699

700 ML Stainless Steel Material

#### **VIEW ONLINE**

#### SPHERE-0702

350-470 ML Stainless Steel Material