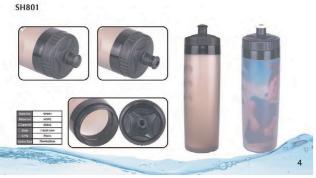

Steel Material





320-500 ML Stainless Steel Material

#### VIEW ONLINE



## OD-1000VC8 OD-750VC8 OD-500VC8 OD-400VC8 © CAPACITY: 1000ML © CAPACITY: 5000ML © CAPACITY: 4000ML © CAPACITY: 4000ML OD-350VC8 OD-300VC8 OD-260VC8 © CAPACITY: 2800ML © CAPACITY: 2800ML

#### SPHERE-0714

260-1000 ML Stainless Steel Material

#### **VIEW ONLINE**



#### SPHERE-0715

500 ML Stainless Steel Material

#### **VIEW ONLINE**



#### SPHERE-0717

380-600 ML Stainless Steel Material



#### **Sports Water Bottles**



#### SPHERE-0579

300-400 ML High-Density Polyethylene Material

#### **VIEW ONLINE**



#### SPHERE-0583

750 ML Polyethylene Material

#### **VIEW ONLINE**



#### SPHERE-0584

600 ML Polyethylene Material

#### **VIEW ONLINE**



#### SPHERE-0585

250-300 ML Polyethylene Material







600 ML Polyethylene Material

**VIEW ONLINE** 



**SPHERE-0587** 

600 ML Polyethylene Material

**VIEW ONLINE** 



#### **SPHERE-0589**

1000 ML Polyethylene Material

**VIEW ONLINE** 



SPHERE-0590

Polyethylene Material







500 ML Polyethylene Material

**VIEW ONLINE** 



#### **SPHERE-0592**

Polyethylene Material

#### **VIEW ONLINE**



#### SPHERE-0593

750 ML Polyethylene Material

**VIEW ONLINE** 



## 13







850 ML Polyethylene Material

VIEW ONLINE



#### SPHERE-0596

1000 ML Polyethylene Material

#### **VIEW ONLINE**



#### SPHERE-0597

150-350 ML Polyethylene Material

#### VIEW ONLINE



#### SPHERE-0598

600 ML Polyethylene Material







500-850 ML Polyethylene Material

VIEW ONLINE



#### SPHERE-0601

600 ML Polyethylene Material





#### SPHERE-0602

50