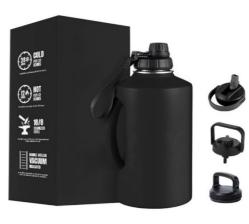

EW ONLINE**

02





400-1800 ML Stainless Steel Material

#### VIEW ONLINE



#### SPHERE-0663

530-950 ML Stainless Steel Material

#### **VIEW ONLINE**



#### SPHERE-0664

1800 ML Stainless Steel Material

#### **VIEW ONLINE**



#### SPHERE-0665

3800 ML Stainless Steel Material





5700 ML Stainless Steel Material

#### VIEW ONLINE



#### SPHERE-0667

3800 ML Stainless Steel Material

#### VIEW ONLINE



#### SPHERE-0668

650-1000 ML Stainless Steel Material

#### **VIEW ONLINE**



#### SPHERE-0669

750 ML Stainless Steel Material



#### **Metal Water Bottles**



#### SPHERE-0670

500 ML Stainless Steel Material

**VIEW ONLINE** 



#### SPHERE-0672

530-750 ML Stainless Steel Material

#### VIEW ONLINE



SPHERE-0673

600-1000 ML Stainless Steel Material

#### **VIEW ONLINE**



SPHERE-0674

2200 ML Stainless Steel Material



#### **Metal Water Bottles**



#### SPHERE-0675

650 ML Stainless Steel Material

#### VIEW ONLINE



#### SPHERE-0682

350-1000 ML Stainless Steel Material

#### **VIEW ONLINE**



#### SPHERE-0683

350-700 ML Stainless Steel Material

#### **VIEW ONLINE**



#### SPHERE-0684

350-700 ML Stainless Steel Material





350-600 ML Stainless Steel Material

#### **VIEW ONLINE**



#### SPHERE-0686

350-1000 ML Stainless Steel Material

#### **VIEW ONLINE**



#### SPHERE-0693

950-1900 ML Stainless Steel Material

#### **VIEW ONLINE**



#### SPHERE-0694

3800 ML Stainless Steel Material



#### **Metal Water Bottles**



#### SPHERE-0695

950-1900 ML Stainless Steel Material

**VIEW ONLINE** 



#### SPHERE-0704

350-750 ML Stainless Steel