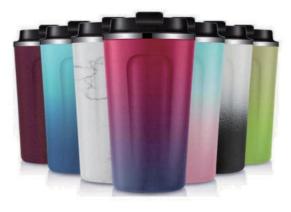

#### **Travel Tumblers**

#### SPHERE-0690

350-750 ML Stainless Steel Material

#### VIEW ONLINE