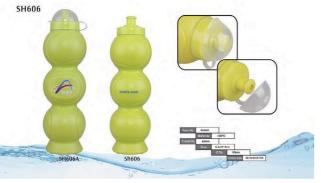

0717

380-600 ML Stainless Steel Material



#### **Sports Water Bottles**



#### SPHERE-0579

300-400 ML High-Density Polyethylene Material

#### **VIEW ONLINE**



#### SPHERE-0583

750 ML Polyethylene Material

#### **VIEW ONLINE**



#### SPHERE-0584

600 ML Polyethylene Material

#### **VIEW ONLINE**



#### SPHERE-0585

250-300 ML Polyethylene Material







600 ML Polyethylene Material

**VIEW ONLINE** 



**SPHERE-0587** 

600 ML Polyethylene Material

**VIEW ONLINE** 



#### **SPHERE-0589**

1000 ML Polyethylene Material

**VIEW ONLINE** 



SPHERE-0590

Polyethylene Material







500 ML Polyethylene Material

**VIEW ONLINE** 



#### **SPHERE-0592**

Polyethylene Material

#### **VIEW ONLINE**



#### SPHERE-0593

750 ML Polyethylene Material

**VIEW ONLINE** 



## 13







850 ML Polyethylene Material

VIEW ONLINE



#### SPHERE-0596

1000 ML Polyethylene Material

#### **VIEW ONLINE**



#### SPHERE-0597

150-350 ML Polyethylene Material

#### VIEW ONLINE



#### SPHERE-0598

600 ML Polyethylene Material







500-850 ML Polyethylene Material

VIEW ONLINE



#### SPHERE-0601

600 ML Polyethylene Material





#### SPHERE-0602

500 ML Polyethylene Material

**VIEW ONLINE** 



#### SPHERE-0603

750 ML Polyethylene Material

#### **VIEW ONLINE**

15







900 ML Polyethylene Material

VIEW ONLINE



#### SPHERE-0605

1200 ML Polyethylene Material

#### VIEW ONLINE



#### SPHERE-0606

500-750 ML Polyethylene Material

#### **VIEW ONLINE**



#### SPHERE-0607

500-750 ML Polyethylene Material







750 ML Polyethylene Material

#### **VIEW ONLINE**



###