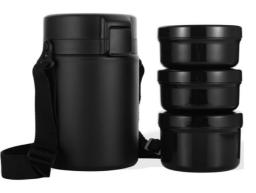

#### SPHERE-0665

3800 ML Stainless Steel Material

5700 ML Stainless Steel Material