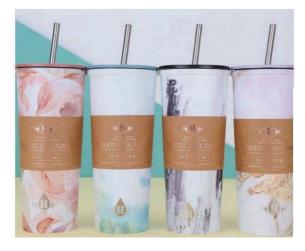

#### **Travel Tumblers**

#### SPHERE-0708

260-500 ML Stainless Steel Material

#### **VIEW ONLINE**