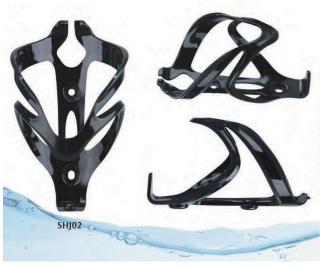

## **Cycling Bottle Mount**

#### SPHERE-0580

Acrylonitrile Butadiene Styrene Material

**VIEW ONLINE** 

Acrylonitrile Butadiene Styrene Material

**VVIEW ONLINE** 