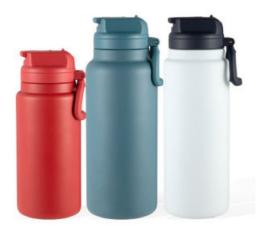

#### SPHERE-0654

1400 ML Stainless Steel & Plastic Material

650-950 ML Stainless Steel Material

#### VIEW ONLINE