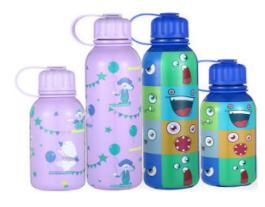

#### SPHERE-0661

400-1800 ML Stainless Steel Material

#### **VIEW ONLINE**

02

400-1800 ML Stainless Steel Material