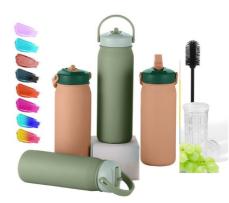

#### SPHERE-0654

1400 ML Stainless Steel & Plastic Material

650-950 ML Stainless Steel Material

#### VIEW ONLINE