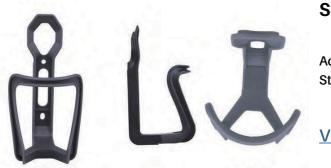

## **Cycling Bottle Mount**

#### SPHERE-0580

Acrylonitrile Butadiene Styrene Material

**VIEW ONLINE** 

Acrylonitrile Butadiene Styrene Material

**VVIEW ONLINE** 