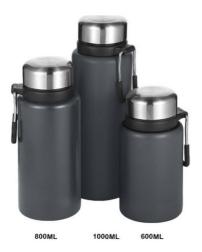

#### SPHERE-0654

1400 ML Stainless Steel & Plastic Material

650-950 ML Stainless Steel Material

#### VIEW ONLINE