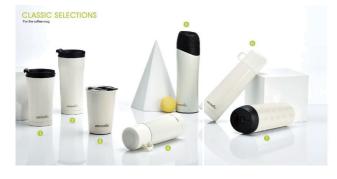

#### SPHERE-0652

700 ML Stainless Steel Material

VIEW ONLINE

#### SPHERE-0653

350-530 ML Stainless Steel Material

#### VIEW ONLINE