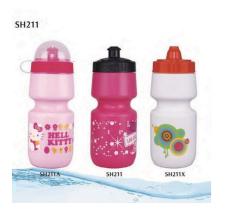

ERE-0607

500-750 ML Polyethylene Material







750 ML Polyethylene Material

#### **VIEW ONLINE**



#### SPHERE-0609

430 ML Polyethylene Material

**VIEW ONLINE** 



#### SPHERE-0610

750 ML Polyethylene Material

#### **VIEW ONLINE**



SPHERE-0611

1000 ML Polyethylene Material







1000-1200 ML Polyethylene Material

#### VIEW ONLINE



#### SPHERE-0613

750 ML Polyethylene Material

**VIEW ONLINE** 



#### SPHERE-0614

750 ML Polyethylene Material

#### **VIEW ONLINE**



#### SPHERE-0615

500 ML Polyethylene Material







600 ML Polyethylene Material

#### **VIEW ONLINE**



#### SPHERE-0617

750 ML Polyethylene Material

**VIEW ONLINE** 

# SH201

#### SPHERE-0618

380-1000 ML Polyethylene Material

#### **VIEW ONLINE**



#### SPHERE-0619

700 ML Polyethylene Material





500 ML Polyethylene Material

#### **VIEW ONLINE**



#### SPHERE-0621

100 ML Polyethylene Material

**VIEW ONLINE** 



#### SPHERE-0622

750 ML Polyethylene Material

#### **VIEW ONLINE**



#### SPHERE-0623

750 ML Polyethylene Material



#### **Sports Water Bottles**



#### SPHERE-0624

500-750 ML Polyethylene Material

#### **VIEW ONLINE**



#### SPHERE-0625

1000 ML Polyethylene Material

**VIEW ONLINE** 

## SH210 10 501 unic SH210-1000ml SH210-750ml SH210-500ml

#### SPHERE-0626

500-1000 ML **Polyethylene Material** 

#### **VIEW ONLINE**



#### SPHERE-0627

300 ML Polyethylene Material







380 ML Polyethylene Material

#### VIEW ONLINE



#### SPHERE-0629

750 ML Polyethylene Material

#### **VIEW ONLINE**



#### SPHERE-0630

750 ML Polyethylene Material

#### **VIEW O