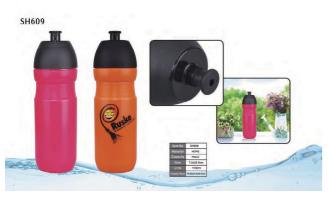

PHERE-0715

500 ML Stainless Steel Material

#### **VIEW ONLINE**



#### SPHERE-0717

380-600 ML Stainless Steel Material



#### **Sports Water Bottles**



#### SPHERE-0579

300-400 ML High-Density Polyethylene Material

#### **VIEW ONLINE**



#### SPHERE-0583

750 ML Polyethylene Material

#### **VIEW ONLINE**



#### SPHERE-0584

600 ML Polyethylene Material

#### **VIEW ONLINE**



#### SPHERE-0585

250-300 ML Polyethylene Material







600 ML Polyethylene Material

**VIEW ONLINE** 



**SPHERE-0587** 

600 ML Polyethylene Material

**VIEW ONLINE** 



#### **SPHERE-0589**

1000 ML Polyethylene Material

**VIEW ONLINE** 



SPHERE-0590

Polyethylene Material







500 ML Polyethylene Material

**VIEW ONLINE** 



#### **SPHERE-0592**

Polyethylene Material

#### **VIEW ONLINE**



#### SPHERE-0593

750 ML Polyethylene Material

**VIEW ONLINE** 



## 13







850 ML Polyethylene Material

VIEW ONLINE



#### SPHERE-0596

1000 ML Polyethylene Material

#### **VIEW ONLINE**



#### SPHERE-0597

150-350 ML Polyethylene Material

#### VIEW ONLINE



#### SPHERE-0598

600 ML Polyethylene Material







500-850 ML Polyethylene Material

VIEW ONLINE



#### SPHERE-0601

600 ML Polyethylene Material





#### SPHERE-0602

500 ML Polyethylene Material

**VIEW ONLINE** 



#### SPHERE-0603

750 ML Polyethylene Material

#### **VIEW ONLINE**

15







900 ML Polyethylene Material

VIEW ONLINE



#### SPHERE-0605

1200 ML Polyethylene Material

#### VIEW ONLINE



#### SPHERE-0606

500-750 ML Polyethylene Material

#### **VIEW ONLINE**



#### SPHERE-0607

500-750 ML Polye