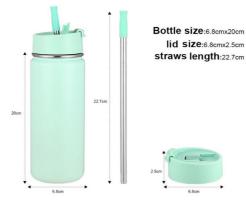

## SPHERE-0663

530-950 ML Stainless Steel Material

#### **VIEW ONLINE**



#### SPHERE-0664

1800 ML Stainless Steel Material

#### **VIEW ONLINE**



#### SPHERE-0665

3800 ML Stainless Steel Material





5700 ML Stainless Steel Material

#### VIEW ONLINE



#### SPHERE-0667

3800 ML Stainless Steel Material

#### VIEW ONLINE



#### SPHERE-0668

650-1000 ML Stainless Steel Material

#### **VIEW ONLINE**



#### SPHERE-0669

750 ML Stainless Steel Material



#### **Metal Water Bottles**



#### SPHERE-0670

500 ML Stainless Steel Material

**VIEW ONLINE** 



#### SPHERE-0672

530-750 ML Stainless Steel Material

#### VIEW ONLINE



SPHERE-0673

600-1000 ML Stainless Steel Material

#### **VIEW ONLINE**



SPHERE-0674

2200 ML Stainless Steel Material



#### **Metal Water Bottles**



#### SPHERE-0675

650 ML Stainless Steel Material

#### VIEW ONLINE



#### SPHERE-0682

350-1000 ML Stainless Steel Material

#### **VIEW ONLINE**



#### SPHERE-0683

350-700 ML Stainless Steel Material

#### **VIEW ONLINE**



#### SPHERE-0684

350-700 ML Stainless Steel Material





350-600 ML Stainless Steel Material

#### **VIEW ONLINE**



#### SPHERE-0686

350-1000 ML Stainless Steel Material

#### **VIEW ONLINE**



#### SPHERE-0693

950-1900 ML Stainless Steel Material

#### **VIEW ONLINE**



#### SPHERE-0694

3800 ML Stainless Steel Material



#### **Metal Water Bottles**



#### SPHERE-0695

950-1900 ML Stainless Steel Material

**VIEW ONLINE** 



#### SPHERE-0704

350-750 ML Stainless Steel Material

#### **VIEW ONLINE**



#### SPHERE-0706

320-500 ML Stainless Steel Ma