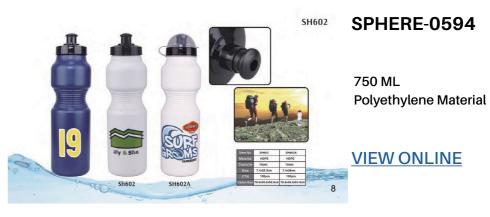

#### SPHERE-0593

750 ML Polyethylene Material

**VIEW ONLINE** 

## 13

850 ML Polyethylene Material

VIEW ONLINE