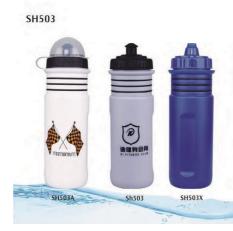

SH201

#### SPHERE-0618

380-1000 ML Polyethylene Material

#### **VIEW ONLINE**



#### SPHERE-0619

700 ML Polyethylene Material





500 ML Polyethylene Material

#### **VIEW ONLINE**



#### SPHERE-0621

100 ML Polyethylene Material

**VIEW ONLINE** 



#### SPHERE-0622

750 ML Polyethylene Material

#### **VIEW ONLINE**



#### SPHERE-0623

750 ML Polyethylene Material



#### **Sports Water Bottles**



#### SPHERE-0624

500-750 ML Polyethylene Material

#### **VIEW ONLINE**



#### SPHERE-0625

1000 ML Polyethylene Material

**VIEW ONLINE** 

## SH210 10 501 unic SH210-1000ml SH210-750ml SH210-500ml

#### SPHERE-0626

500-1000 ML **Polyethylene Material** 

#### **VIEW ONLINE**



#### SPHERE-0627

300 ML Polyethylene Material







380 ML Polyethylene Material

#### VIEW ONLINE



#### SPHERE-0629

750 ML Polyethylene Material

#### **VIEW ONLINE**



#### SPHERE-0630

750 ML Polyethylene Material

#### **VIEW ONLINE**



#### SPHERE-0631

500-750 ML Polyethylene Material







550 ML Polyethylene Material

#### VIEW ONLINE



#### SPHERE-0633

600 ML Polyethylene Material

#### **VIEW ONLINE**



#### SPHERE-0634

170 ML Polyethylene Material

#### **VIEW ONLINE**



#### SPHERE-0635

500-750 ML Polyethylene Material

#### **Sports Water Bottles**

#### SPHERE-0637

500 ML Polyethylene Material

**VIEW ONLINE** 

SPHERE-0639

500 ML Polyethylene Material

**VIEW ONLINE** 



SH204-750ml SH204A-750ml SH204A-500ml

SH204-500ml

#### SPHERE-0636

500-750 ML Polyethylene Material

#### **VIEW ONLINE**

SPHERE-0638

Polyethylene Material

**VIEW ONLINE** 

380 ML