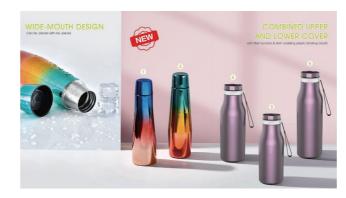

#### SPHERE-0579

300-400 ML High-Density Polyethylene Material

#### **VIEW ONLINE**