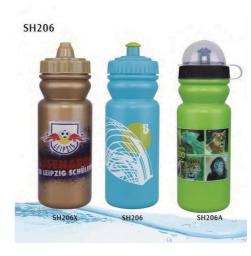

** 



#### SPHERE-0622

750 ML Polyethylene Material

#### **VIEW ONLINE**



#### SPHERE-0623

750 ML Polyethylene Material



#### **Sports Water Bottles**



#### SPHERE-0624

500-750 ML Polyethylene Material

#### **VIEW ONLINE**



#### SPHERE-0625

1000 ML Polyethylene Material

**VIEW ONLINE** 

## SH210 10 501 unic SH210-1000ml SH210-750ml SH210-500ml

#### SPHERE-0626

500-1000 ML **Polyethylene Material** 

#### **VIEW ONLINE**



#### SPHERE-0627

300 ML Polyethylene Material







380 ML Polyethylene Material

#### VIEW ONLINE



#### SPHERE-0629

750 ML Polyethylene Material

#### **VIEW ONLINE**



#### SPHERE-0630

750 ML Polyethylene Material

#### **VIEW ONLINE**



#### SPHERE-0631

500-750 ML Polyethylene Material







550 ML Polyethylene Material

#### VIEW ONLINE



#### SPHERE-0633

600 ML Polyethylene Material

#### **VIEW ONLINE**



#### SPHERE-0634

170 ML Polyethylene Material

#### **VIEW ONLINE**



#### SPHERE-0635

500-750 ML Polyethylene Material

#### **Sports Water Bottles**

#### SPHERE-0637

500 ML Polyethylene Material

**VIEW ONLINE** 

SPHERE-0639

500 ML Polyethylene Material

**VIEW ONLINE** 



SH204-750ml SH204A-750ml SH204A-500ml

SH204-500ml

#### SPHERE-0636

500-750 ML Polyethylene Material

#### **VIEW ONLINE**

SPHERE-0638

Polyethylene Material

**VIEW ONLINE** 

380 ML



Sphere







500 ML Polyethylene Material

#### **VIEW ONLINE**



#### SPHERE-0641

500 ML Polyethylene Material

**VIEW ONLINE** 



#### SPHERE-0642

500 ML Polyethylene Material

#### **VIEW ONLINE**



#### SPHERE-0659

600 ML Polypropylene Mater