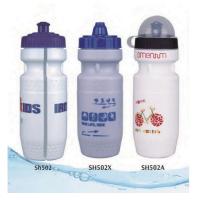

#### **Sports Water Bottles**

#### SPHERE-0624

500-750 ML Polyethylene Material