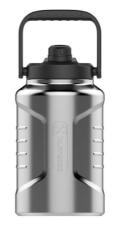

Bottle Mount | 35      |





950 ML Stainless Steel Material

#### VIEW ONLINE



#### SPHERE-0652

700 ML Stainless Steel Material

VIEW ONLINE



#### SPHERE-0653

350-530 ML Stainless Steel Material

#### VIEW ONLINE



#### SPHERE-0654

1400 ML Stainless Steel & Plastic Material





650-950 ML Stainless Steel Material

#### VIEW ONLINE



#### SPHERE-0658

530-750 ML Stainless Steel Material

#### **VIEW ONLINE**



#### SPHERE-0660

530 ML Stainless Steel Material

#### **VIEW ONLINE**





#### SPHERE-0661

400-1800 ML Stainless Steel Material

#### **VIEW ONLINE**

02





400-1800 ML Stainless Steel Material

#### VIEW ONLINE



#### SPHERE-0663

530-950 ML Stainless Steel Material

#### **VIEW ONLINE**



#### SPHERE-0664

1800 ML Stainless Steel Material

#### **VIEW ONLINE**



#### SPHERE-0665

3800 ML Stainless Steel Material





5700 ML Stainless Steel Material

#### VIEW ONLINE



#### SPHERE-0667

3800 ML Stainless Steel Material

#### VIEW ONLINE



#### SPHERE-0668

650-1000 ML Stainless Steel Material

#### **VIEW ONLINE**



#### SPHERE-0669

750 ML Stainless Steel Material



#### **Metal Water Bottles**



#### SPHERE-0670

500 ML Stainless Steel Material

**VIEW ONLINE** 



#### SPHERE-0672

530-750 ML Stainless Steel Material

#### VIEW ONLINE



SPHERE-0673

600-1000 ML Stainless Steel Material

#### **VIEW ONLINE**



SPHERE-0674

2200 ML Stainless Steel Material



#### **Metal Water Bottles**



#### SPHERE-0675

650 ML Stainless Steel Material

#### VIEW ONLINE



#### SPHERE-0682

350-1000 ML Stainless Steel Material

#### **VIEW ONLINE**