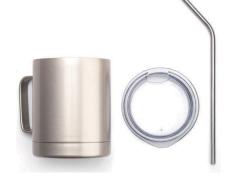

#### **Travel Tumblers**

#### SPHERE-0689

600-900 ML Stainless Steel Material

VIEW ONLINE