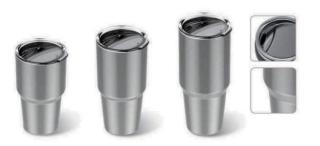

#### **Travel Tumblers**

#### SPHERE-0689

600-900 ML Stainless Steel Material

VIEW ONLINE