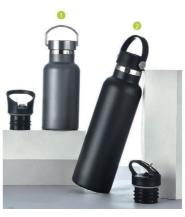

#### SPHERE-0654

1400 ML Stainless Steel & Plastic Material

650-950 ML Stainless Steel Material

#### VIEW ONLINE