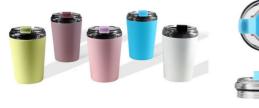

#### **Travel Tumblers**

#### SPHERE-0705

300-580 ML Stainless Steel Material

VIEW ONLINE