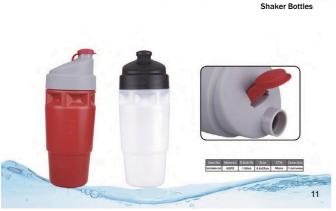

#### **Follow Us**

Page

| Metal Water Bottles  |         |
|----------------------|---------|
| Sports Water Bottles | 11 - 25 |
| Shaker Bottles       | 26      |
| Travel Mugs          | 27 - 30 |
| Travel Tumblers      | 31-34   |
| Cycling Bottle Mount | 35      |