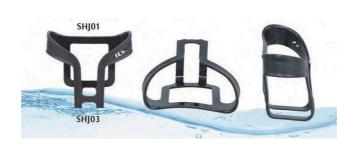

## **Cycling Bottle Mount**

#### SPHERE-0582

Acrylonitrile Butadiene Styrene Material