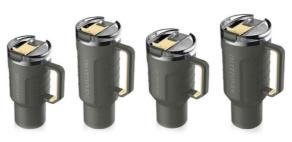

INE** 



#### SPHERE-0656

600 ML Stainless Steel Material

#### **VIEW ONLINE**



#### SPHERE-0671

500 ML Stainless Steel Material



#### **Travel Tumblers**



#### SPHERE-0689

600-900 ML Stainless Steel Material

VIEW ONLINE



#### SPHERE-0690

350-750 ML Stainless Steel Material

#### VIEW ONLINE



#### SPHERE-0699

700 ML Stainless Steel Material

#### **VIEW ONLINE**



#### SPHERE-0702

350-470 ML Stainless Steel Material



#### **Travel Tumblers**



#### SPHERE-0705

300-580 ML Stainless Steel Material

VIEW ONLINE



#### SPHERE-0708

260-500 ML Stainless Steel Material

#### **VIEW ONLINE**



#### SPHERE-0709

300-500 ML Stainless Steel Material

**VIEW ONLINE** 



#### SPHERE-0717

380-600 ML Stainless Steel Material





360 ML Stainless Steel Material

VIEW ONLINE



SPHERE-0719

591-1183 ML Stainless Steel Material



## **Cycling Bottle Mount**



#### SPHERE-0580

Acrylonitrile Butadiene Styrene Material

**VIEW ONLINE** 





Acrylonitrile Butadiene Styrene Material

**VVIEW ONLINE** 



#### SPHERE-0582

Acrylonitrile Butadiene Styrene Material