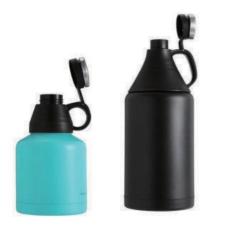

#### SPHERE-0654

1400 ML Stainless Steel & Plastic Material

650-950 ML Stainless Steel Material

#### VIEW ONLINE