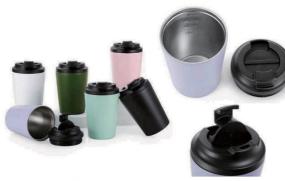

#### **Travel Tumblers**

#### SPHERE-0689

600-900 ML Stainless Steel Material

VIEW ONLINE

#### SPHERE-0690

350-750 ML Stainless Steel Material