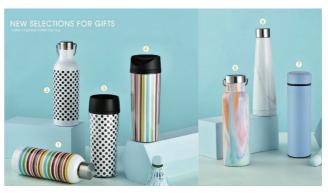

#### **Travel Tumblers**

#### SPHERE-0705

300-580 ML Stainless Steel Material

VIEW ONLINE

#### SPHERE-0708

260-500 ML Stainless Steel Material

#### **VIEW ONLINE**

#### SPHERE-0709

300-500 ML Stainless Steel Material

**VIEW ONLINE** 

#### SPHERE-0717

380-600 ML Stainless Steel Material

360 ML Stainless Steel Material

VIEW ONLINE

SPHERE-0719

591-1183 ML Stainless Steel Material