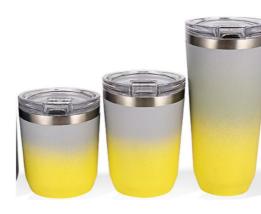

#### SPHERE-0717

380-600 ML Stainless Steel Material

360 ML Stainless Steel Material

VIEW ONLINE

SPHERE-0719

591-1183 ML Stainless Steel Material