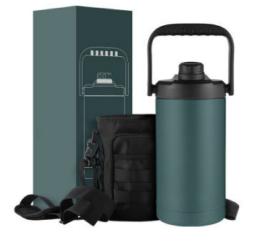

#### SPHERE-0654

1400 ML Stainless Steel & Plastic Material

650-950 ML Stainless Steel Material

#### VIEW ONLINE