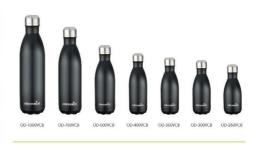

## OD-1000VC8 OD-750VC8 OD-500VC8 OD-400VC8 © CAPACITY: 1000ML © CAPACITY: 5000ML © CAPACITY: 4000ML © CAPACITY: 4000ML OD-350VC8 OD-300VC8 OD-260VC8 © CAPACITY: 2800ML © CAPACITY: 2800ML