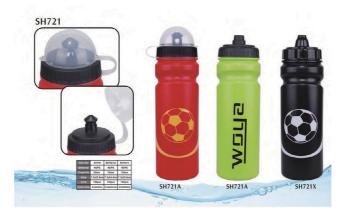

E** 



#### SPHERE-0710

350-750 ML Stainless Steel Material

**VIEW ONLINE** 



#### SPHERE-0711

550-1100 ML Stainless Steel Material

#### **VIEW ONLINE**



#### SPHERE-0712

500-650 ML Stainless Steel Material





320-500 ML Stainless Steel Material

#### VIEW ONLINE



## OD-1000VC8 OD-750VC8 OD-500VC8 OD-400VC8 © CAPACITY: 1000ML © CAPACITY: 5000ML © CAPACITY: 4000ML © CAPACITY: 4000ML OD-350VC8 OD-300VC8 OD-260VC8 © CAPACITY: 2800ML © CAPACITY: 2800ML

#### SPHERE-0714

260-1000 ML Stainless Steel Material

#### **VIEW ONLINE**



#### SPHERE-0715

500 ML Stainless Steel Material

#### **VIEW ONLINE**



#### SPHERE-0717

380-600 ML Stainless Steel Material



#### **Sports Water Bottles**



#### SPHERE-0579

300-400 ML High-Density Polyethylene Material

#### **VIEW ONLINE**



#### SPHERE-0583

750 ML Polyethylene Material

#### **VIEW ONLINE**



#### SPHERE-0584

600 ML Polyethylene Material

#### **VIEW ONLINE**



#### SPHERE-0585

250-300 ML Polyethylene Material







600 ML Polyethylene Material

**VIEW ONLINE** 



**SPHERE-0587** 

600 ML Polyethylene Material

**VIEW ONLINE** 



#### **SPHERE-0589**

1000 ML Polyethylene Material

**VIEW ONLINE** 



SPHERE-0590

Polyethylene Material







500 ML Polyethylene Material

**VIEW ONLINE** 



#### **SPHERE-0592**

Polyethylene Material

#### **VIEW ONLINE**



#### SPHERE-0593

750 ML Polyethylene Material

**VIEW ONLINE** 



## 13







850 ML Polyethylene Material

VIEW ONLINE



#### SPHERE-0596

1000 ML Polyethylene Material

#### **VIEW ONLINE**



#### SPHERE-0597

150-350 ML Polyethylene Mat