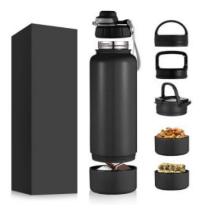

#### SPHERE-0654

1400 ML Stainless Steel & Plastic Material

650-950 ML Stainless Steel Material