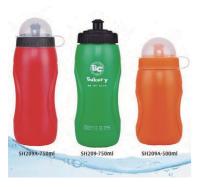

#### SPHERE-0593

750 ML Polyethylene Material

**VIEW ONLINE** 

## 13

850 ML Polyethylene Material

VIEW ONLINE