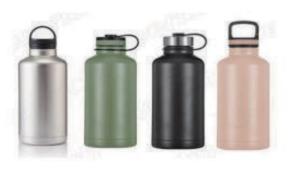

#### SPHERE-0654

1400 ML Stainless Steel & Plastic Material

650-950 ML Stainless Steel Material

#### VIEW ONLINE