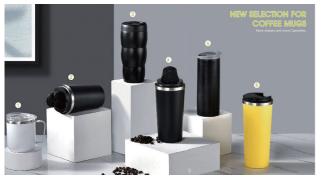

#### SPHERE-0643

350 ML Stainless Steel Material

#### VIEW ONLINE

#### SPHERE-0644

300-470 ML Stainless Steel Material

**VIEW ONLINE** 

#### SPHERE-0645

220 ML Stainless Steel Material

VIEW ONLINE

#### SPHERE-0646

350 ML Stainless Steel Material

#### **VIEW ONLINE**

27

SPHERE-0648

**Stainless Steel Material** 

**VIEW ONLINE** 

300-470 ML

# SPHERE-0647

350 ML Stainless Steel Material

#### **VIEW ONLINE**

#### SPHERE-0649

350-470 ML **Stainless Steel Material** 