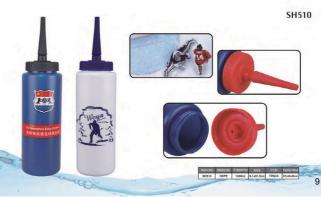

#### **Sports Water Bottles**



#### SPHERE-0579

300-400 ML High-Density Polyethylene Material

#### **VIEW ONLINE**



#### SPHERE-0583

750 ML Polyethylene Material

#### **VIEW ONLINE**



#### SPHERE-0584

600 ML Polyethylene Material

#### **VIEW ONLINE**



#### SPHERE-0585

250-300 ML Polyethylene Material







600 ML Polyethylene Material

**VIEW ONLINE** 



**SPHERE-0587** 

600 ML Polyethylene Material

**VIEW ONLINE** 



#### **SPHERE-0589**

1000 ML Polyethylene Material

**VIEW ONLINE** 



SPHERE-0590

Polyethylene Material







500 ML Polyethylene Material

**VIEW ONLINE** 



#### **SPHERE-0592**

Polyethylene Material

#### **VIEW ONLINE**



#### SPHERE-0593

750 ML Polyethylene Material

**VIEW ONLINE** 



## 13







850 ML Polyethylene Material

VIEW ONLINE



#### SPHERE-0596

1000 ML Polyethylene Material

#### **VIEW ONLINE**



#### SPHERE-0597

150-350 ML Polyethylene Material

#### VIEW ONLINE



#### SPHERE-0598

600 ML Polyethylene Material







500-850 ML Polyethylene Material

VIEW ONLINE



#### SPHERE-0601

600 ML Polyethylene Material





#### SPHERE-0602

500 ML Polyethylene Material

**VIEW ONLINE** 



#### SPHERE-0603

750 ML Polyethylene Material

#### **VIEW ONLINE**

15







900 ML Polyethylene Material

VIEW ONLINE



#### SPHERE-0605

1200 ML Polyethylene Material

#### VIEW ONLINE



#### SPHERE-0606

500-750 ML Polyethylene Material

#### **VIEW ONLINE**



#### SPHERE-0607

500-750 ML Polyethylene Material







750 ML Polyethylene Material

#### **VIEW ONLINE**



#### SPHERE-0609

430 ML Polyethylene Material