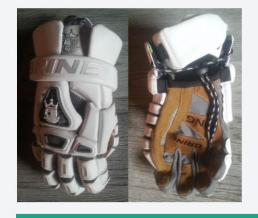

# **GLOVES**

- Ergonomic back of hand fit
- Special designed flexible cuff
- Updated suspension padding for improved knuckle flexibility
- Hard plastic inserts for increased protection in impact zones
- Ax Suede palm

# **GLOVES**

Lacrosse gloves are designed to protect your fingers, hands, and wrists from checks and impacts from other shafts.