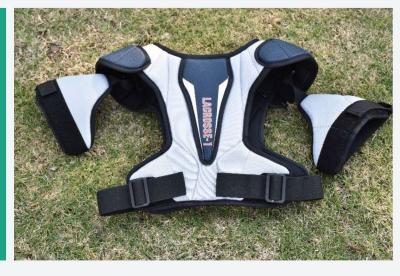

#### **CHEST PADS**

Lacrosse pads protect you from hard shots, checks, pokes, and other contact on the field. They are lightweight, low-profile, and built for speed and agility, as well as safety and protection. Most lax pads cover the arms, elbows, and shoulders.

# **SHOULDER PAD**

- Designed for the beginning player
- Shoulder pad removable air bladder
- Adjustable length bicep and chest straps
- Adjustable bicep straps for best possible fit

**CUSTOMIZED AVAILABLE** 