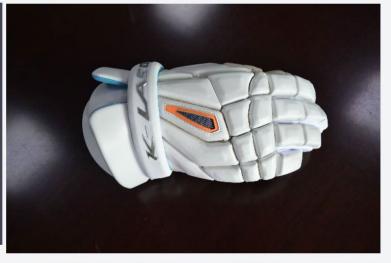

# **GLOVES**

- Ergonomic back of hand fit
- Special designed flexible cuff
- Updated suspension padding for improved knuckle flexibility
- Hard plastic inserts for increased protection in impact zones
- Ax Suede palm

# **GLOVES**

Lacrosse gloves are designed to protect your fingers, hands, and wrists from checks and impacts from other shafts.