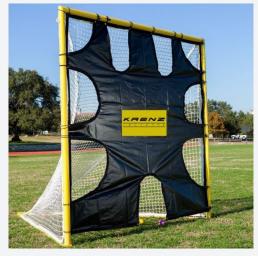

# **SHOOTING TARGET**

Lacrosse goal target for shooter practice, it's used by beginner, intermediate and advanced players, 6'x6'. Custom available.