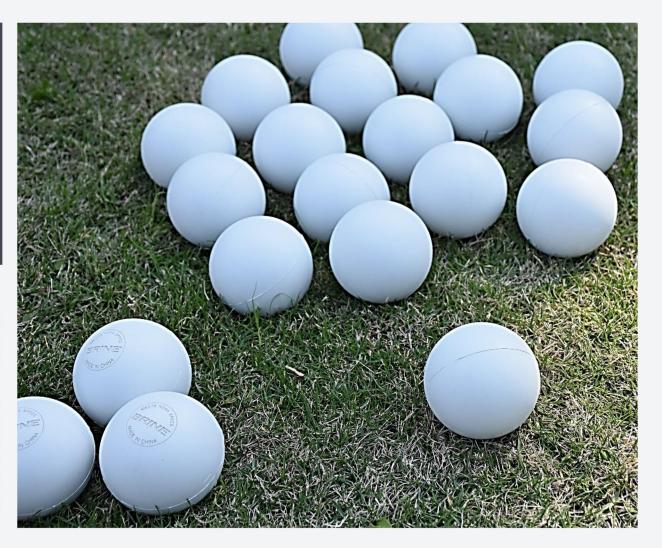

# **RUBBER BALLS**

Meets NCAA specs

Diameter: 62mm

Weight: 147g

NCAA SPECS: The ball shall be white, yellow or orange solid rubber between 7 3/4 and 8 inches in circumference, between 5 and 5 1/4 ounces in weight and when dropped from a height of 72 inches upon concrete floor, shall bounce 43 to 51 inches at a temperature of 65 degrees Fahrenheit.