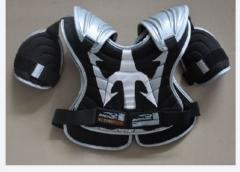

#### **CHEST PADS**

Lacrosse pads protect you from hard shots, checks, pokes, and other contact on the field. They are lightweight, low-profile, and built for speed and agility, as well as safety and protection. Most lax pads cover the arms, elbows, and shoulders.

# **SHOULDER PAD**

- Designed for the beginning player
- Shoulder pad removable air bladder
- Adjustable length bicep and chest straps
- Adjustable bicep straps for best possible fit

**CUSTOMIZED AVAILABLE** 