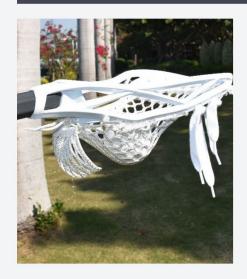

tant. With the added benefits of being more consistent, more accurate, carbon fiber is no longer the choice of the future, it is the choice for today!

# **YOUTH STICK**

Made from strong, light and durable material and the mesh is made from a premium quality material. The Pioneer head has been professionally strung for the perfect catch and throw. The pockets are easily adjustable in case you want to deepen it for an easier catch.









# **RUBBER BALLS**

Meets NCAA specs

Diameter: 62mm

Weight: 147g

NCAA SPECS: The ball shall be white, yellow or orange solid rubber between 7 3/4 and 8 inches in circumference, between 5 and 5 1/4 ounces in weight and when dropped from a height of 72 inches upon concrete floor, shall bounce 43 to 51 inches at a temperature of 65 degrees Fahrenheit.







# **SHOOTING TARGET**

Lacrosse goal target for shooter practice, it's used by beginner, intermediate and advanced players, 6'x6'. Custom available.









# **GOALIE CHEST PROTECTOR**

Note: Beginning in 2021, only a goalkeeper chest protector designed for lacrosse that incorporates the NOCSAE ND200 will be legal for play and shall contain an SEI certification mark.

Beginning in 2022, field players must wear protectors for commotio cordis that meet the NOCSAE ND200 standard and contain an SEI certification mark







#### **CHEST PADS**

Lacrosse pads protect you from hard shots, checks, pokes, and other contact on the field. They are lightweight, low-profile, and built for speed and agility, as well as safety and protection. Most lax pads cover the arms, elbows, and shoulders.