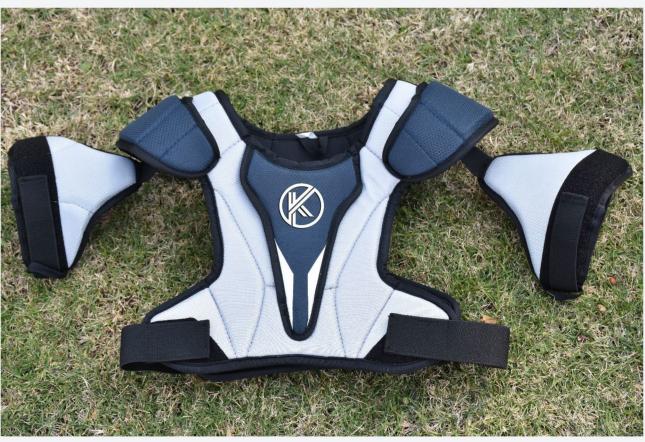

# **SHOULDER PAD**

- Designed for the beginning player
- Shoulder pad removable air bladder
- Adjustable length bicep and chest straps
- Adjustable bicep straps for best possible fit

**CUSTOMIZED AVAILABLE** 