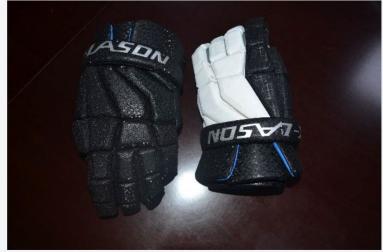

# **GLOVES**

- Ergonomic back of hand fit
- Special designed flexible cuff
- Updated suspension padding for improved knuckle flexibility
- Hard plastic inserts for increased protection in impact zones
- Ax Suede palm

# **GLOVES**

Lacrosse gloves are designed to protect your fingers, hands, and wrists from checks and impacts from other shafts.