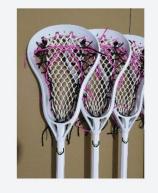

# Women's stick available in VX pocket and soft mesh pocket.

# **HANDLE SHAPE**

Available in small diameter and traditional octagonal shape.

Alloy options: 6061, 7075

Dimensions: 32"