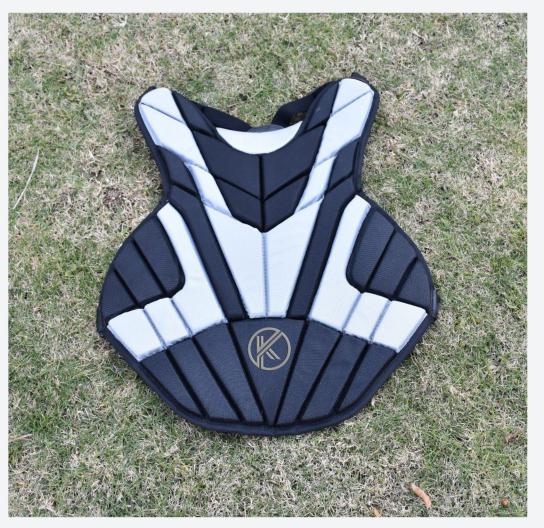

# **GOALIE CHEST PROTECTOR**

Note: Beginning in 2021, only a goalkeeper chest protector designed for lacrosse that incorporates the NOCSAE ND200 will be legal for play and shall contain an SEI certification mark.

#### **CHEST PADS**

Lacrosse pads protect you from hard shots, checks, pokes, and other contact on the field. They are lightweight, low-profile, and built for speed and agility, as well as safety and protection. Most lax pads cover the arms, elbows, and shoulders.