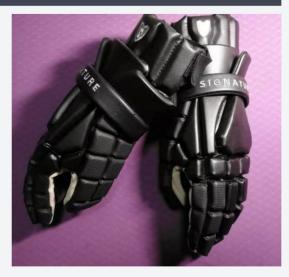

# **GLOVES**

- Ergonomic back of hand fit
- Special designed flexible cuff
- Updated suspension padding for improved knuckle flexibility
- Hard plastic inserts for increased protection in impact zones
- Ax Suede palm

# **GLOVES**

Lacrosse gloves are designed to protect your fingers, hands, and wrists from checks and impacts from other shafts.