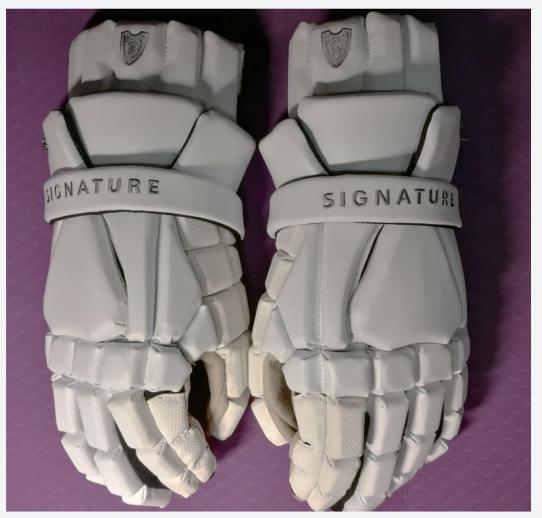

# **GLOVES**

- Ergonomic back of hand fit
- Special designed flexible cuff
- Updated suspension padding for improved knuckle flexibility
- Hard plastic inserts for increased protection in impact zones
- Ax Suede palm

# **GLOVES**

Lacrosse gloves are designed to protect your fingers, hands, and wrists from checks and impacts from other shafts.