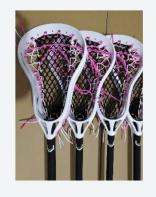

#### Men's stick with soft mesh pocket, 7075 alloy shaft and new 2-pc butt end.

# **HANDLE SHAPE**

Different men's alloy handle shape available for choice.

Alloy options: 6061, 7075

Dimensions: 30", 32", 40", 54", 60".