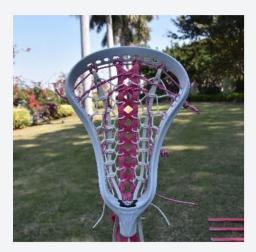

# Women's stick available in VX pocket and soft mesh pocket.

# **HANDLE SHAPE**

Available in small diameter and traditional octagonal shape.

Alloy options: 6061, 7075

Dimensions: 32"