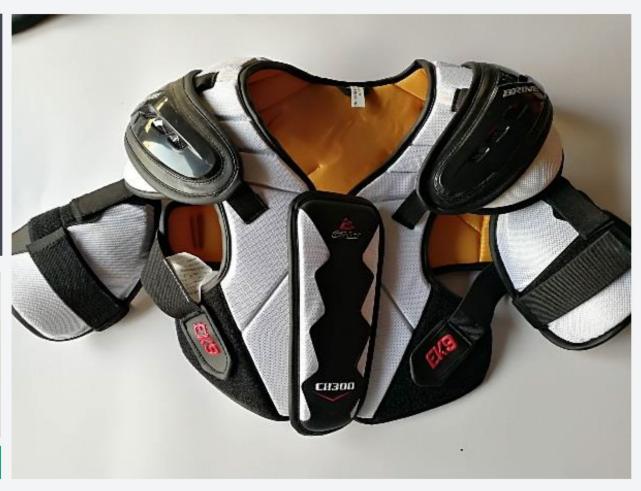

#### **CHEST PADS**

Lacrosse pads protect you from hard shots, checks, pokes, and other contact on the field. They are lightweight, low-profile, and built for speed and agility, as well as safety and protection. Most lax pads cover the arms, elbows, and shoulders.

# **SHOULDER PAD**

- Designed for the beginning player
- Shoulder pad removable air bladder
- Adjustable length bicep and chest straps
- Adjustable bicep straps for best possible fit

**CUSTOMIZED AVAILABLE** 