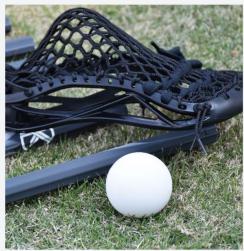

nt. With the added benefits of being more consistent, more accurate, carbon fiber is no longer the choice of the future, it is the choice for today!

# **YOUTH STICK**

Made from strong, light and durable material and the mesh is made from a premium quality material. The Pioneer head has been professionally strung for the perfect catch and throw. The pockets are easily adjustable in case you want to deepen it for an easier catch.









# **RUBBER BALLS**

Meets NCAA specs

Diameter: 62mm

Weight: 147g

NCAA SPECS: The ball shall be white, yellow or orange solid rubber between 7 3/4 and 8 inches in circumference, between 5 and 5 1/4 ounces in weight and when dropped from a height of 72 inches upon concrete floor, shall bounce 43 to 51 inches at a temperature of 65 degrees Fahrenheit.







# **SHOOTING TARGET**

Lacrosse goal target for shooter practice, it's used by beginner, intermediate and advanced players, 6'x6'. Custom available.









# **GOALIE CHEST PROTECTOR**

Note: Beginning in 2021, only a goalkeeper chest protector designed for lacrosse that incorporates the NOCSAE ND200 will be legal for play and shall contain an SEI certification mark.

Beginning in 2022, field players must wear protectors for commotio cordis that meet the NOCSAE ND200 standard and contain an SEI certification mark







#### **CHEST PADS**

Lacrosse pads protect you from hard shots, checks, pokes, and other contact on the field. They are lightweight, low-profile, and built for speed and agility, as well as safety and protection. Most lax pads cover the arms, elbows, and shoulders.