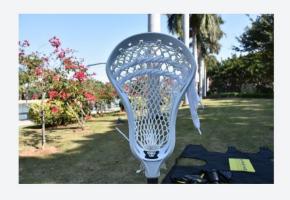

# **YOUTH STICK**

Made from strong, light and durable material and the mesh is made from a premium quality material. The Pioneer head has been professionally strung for the perfect catch and throw. The pockets are easily adjustable in case you want to deepen it for an easier catch.