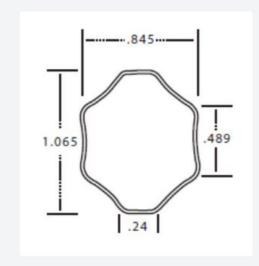

# **HANDLE SHAPE**

Different men's alloy handle shape available for choice.

Alloy options: 6061, 7075

Dimensions: 30", 32", 40", 54", 60".

# **HANDLE SHAPE**

Available in small diameter and traditional octagonal shape.

Alloy options: 6061, 7075

Dimensions: 32"