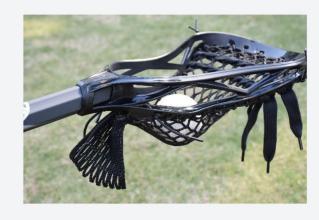

urable and comfortable.

We believe that customer satisfaction is of utmost importance, and that's why we place a high emphasis on customer service. Our team is committed to working closely with our clients to understand their specific needs and create customized solutions that meet their unique requirements.





#### THE BRANDS WE WORK WITH

































# BUSINESS

- Facility
  Products
- Lacrosse

- ♣ Hockey
  ♣ Bags





TG has moulds of different shapes of shafts for men's, women's and youth.



TG has new public head moulds for men's, women's and youth.



TG has own molds for men's and women's carbon shaft.



Sewing lines for gears and any other stitching products.











#### Men's stick with soft mesh pocket, 7075 alloy shaft and new 2-pc butt end.

















# **HANDLE SHAPE**

Different men's alloy handle shape available for choice.

Alloy options: 6061, 7075

Dimensions: 30", 32", 40", 54", 60".







#### LIGHTWEIGHT AND DURABILITY

Highly durable shaft made with improved alloy to withstand checks. Great balance between lightweight and durability, perfect for players of all ages. Weight distributed across shaft to improve durability and for a consistent feel and release.

# ATTACK/MIDFIELD SHAFT

This composite prototype lacrosse shaft is light, stiff, and strong, use only the highest quality carbon fiber, letting them be hollow without sacrificing strength. Dimensions: 30", 32", 60"







#### STRONG, LIGHT AND DURABLE

The lightweight and durability of carbon shafts are unrivaled as they are dent, warp, and scratch-resistant.