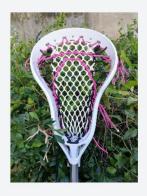

# **YOUTH STICK**

Made from strong, light and durable material and the mesh is made from a premium quality material. The Pioneer head has been professionally strung for the perfect catch and throw. The pockets are easily adjustable in case you want to deepen it for an easier catch.