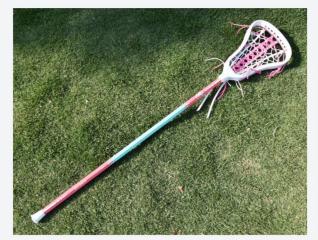

# Women's stick available in VX pocket and soft mesh pocket.

# **YOUTH STICK**

Made from strong, light and durable material and the mesh is made from a premium quality material. The Pioneer head has been professionally strung for the perfect catch and throw. The pockets are easily adjustable in case you want to deepen it for an easier catch.