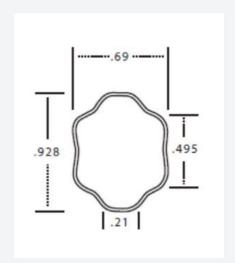

# **HANDLE SHAPE**

Different men's alloy handle shape available for choice.

Alloy options: 6061, 7075

Dimensions: 30", 32", 40", 54", 60".

# **HANDLE SHAPE**

Available in small diameter and traditional octagonal shape.

Alloy options: 6061, 7075

Dimensions: 32"