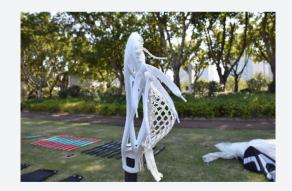

#### Men's stick with soft mesh pocket, 7075 alloy shaft and new 2-pc butt end.

#### LIGHTWEIGHT AND DURABILITY

Highly durable shaft made with improved alloy to withstand checks. Great balance between lightweight and durability, perfect for players of all ages. Weight distributed across shaft to improve durability and for a consistent feel and release.