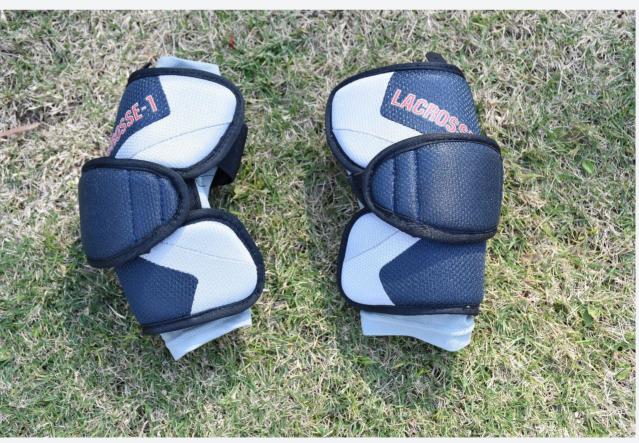

#### **ELBOW PAD**

- Designed for the beginning player
- 3 piece construction for flexibility
- Upper and lower velcro straps for a better fit

**CUSTOMIZED AVAILABLE** 