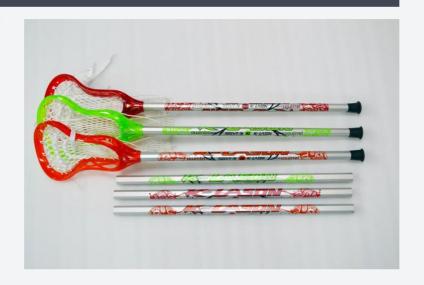

# **YOUTH STICK**

Made from strong, light and durable material and the mesh is made from a premium quality material. The Pioneer head has been professionally strung for the perfect catch and throw. The pockets are easily adjustable in case you want to deepen it for an easier catch.