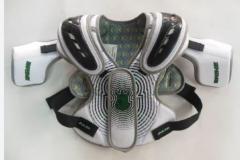

#### **CHEST PADS**

Lacrosse pads protect you from hard shots, checks, pokes, and other contact on the field. They are lightweight, low-profile, and built for speed and agility, as well as safety and protection. Most lax pads cover the arms, elbows, and shoulders.

# **SHOULDER PAD**

- Designed for the beginning player
- Shoulder pad removable air bladder
- Adjustable length bicep and chest straps
- Adjustable bicep straps for best possible fit

**CUSTOMIZED AVAILABLE** 