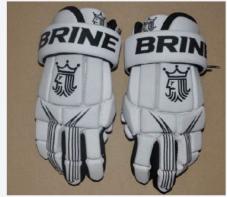

# **GLOVES**

- Ergonomic back of hand fit
- Special designed flexible cuff
- Updated suspension padding for improved knuckle flexibility
- Hard plastic inserts for increased protection in impact zones
- Ax Suede palm

# **GLOVES**

Lacrosse gloves are designed to protect your fingers, hands, and wrists from checks and impacts from other shafts.