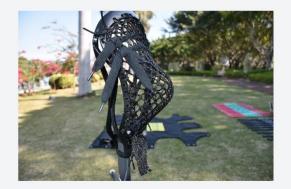

# Women's stick available in VX pocket and soft mesh pocket.

#### LIGHTWEIGHT AND DURABILITY

Highly durable shaft made with improved alloy to withstand checks. Great balance between lightweight and durability, perfect for players of all ages. Weight distributed across shaft to improve durability and for a consistent feel and release.