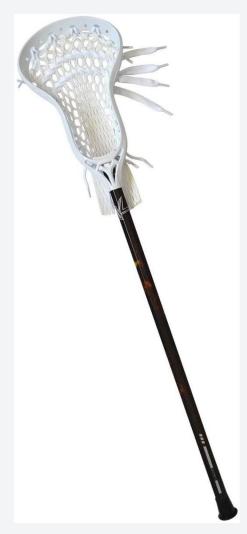

el and release.

# **CARBON SHAFT**

This composite prototype lacrosse shaft is light, stiff, and strong, use only the highest quality carbon fiber, letting them be hollow without sacrificing strength.

Dimensions: 32"







#### LIGHT, STRONG AND DURABLE

The lightweight and durability of carbon shafts are unrivaled as they are dent, warp, and scratch-resistant. With the added benefits of being more consistent, more accurate, carbon fiber is no longer the choice of the future, it is the choice for today!

# **YOUTH STICK**

Made from strong, light and durable material and the mesh is made from a premium quality material. The Pioneer head has been professionally strung for the perfect catch and throw. The pockets are easily adjustable in case you want to deepen it for an easier catch.









# **RUBBER BALLS**

Meets NCAA specs

Diameter: 62mm

Weight: 147g

NCAA SPECS: The ball shall be white, yellow or orange solid rubber between 7 3/4 and 8 inches in circumference, between 5 and 5 1/4 ounces in weight and when dropped from a height of 72 inches upon concrete floor, shall bounce 43 to 51 inches at a temperature of 65 degrees Fahrenheit.







# **SHOOTING TARGET**

Lacrosse goal target for shooter practice, it's used by beginner, intermediate and advanced players, 6'x6'. Custom available.









# **GOALIE CHEST PROTECTOR**

Note: Beginning in 2021, only a goalkeeper chest protector designed for lacrosse that incorporates the NOCSAE ND200 will be legal for play and shall contain an SEI certification mark.

Beginning in 2022, field players must wear protectors for co