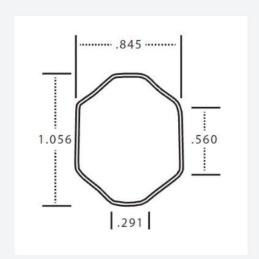

# **HANDLE SHAPE**

Available in small diameter and traditional octagonal shape.

Alloy options: 6061, 7075

Dimensions: 32"