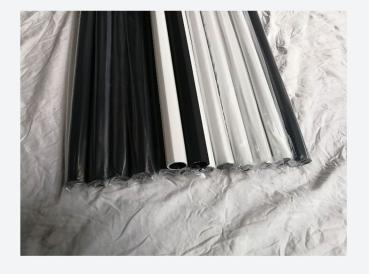

# **HANDLE SHAPE**

Different men's alloy handle shape available for choice.

Alloy options: 6061, 7075

Dimensions: 30", 32", 40", 54", 60".

#### LIGHTWEIGHT AND DURABILITY

Highly durable shaft made with improved alloy to withstand checks. Great balance between lightweight and durability, perfect for players of all ages. Weight distributed across shaft to improve durability and for a consistent feel and release.