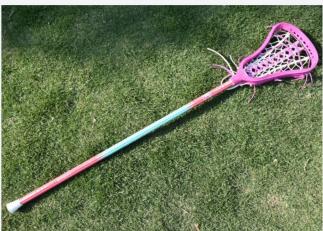

# Women's stick available in VX pocket and soft mesh pocket.

# **YOUTH STICK**

Made from strong, light and durable material and the mesh is made from a premium quality material. The Pioneer head has been professionally strung for the perfect catch and throw. The pockets are easily adjustable in case you want to deepen it for an easier catch.