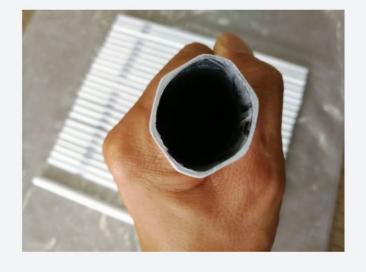

# **HANDLE SHAPE**

Different men's alloy handle shape available for choice.

Alloy options: 6061, 7075

Dimensions: 30", 32", 40", 54", 60".

# **HANDLE SHAPE**

Available in small diameter and traditional octagonal shape.

Alloy options: 6061, 7075

Dimensions: 32"