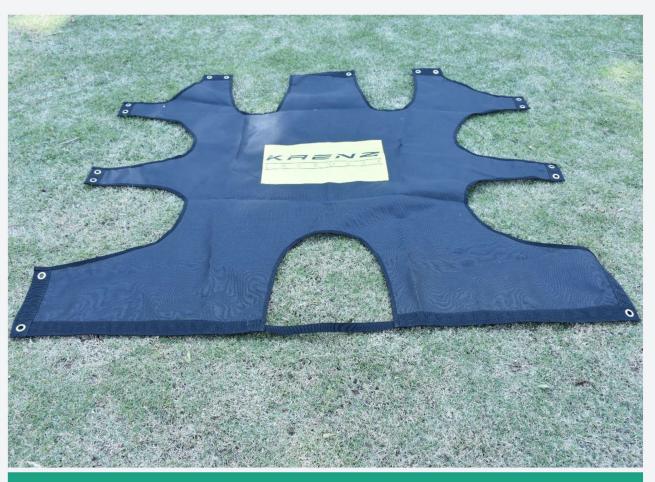

# **SHOOTING TARGET**

Lacrosse goal target for shooter practice, it's used by beginner, intermediate and advanced players, 6'x6'. Custom available.