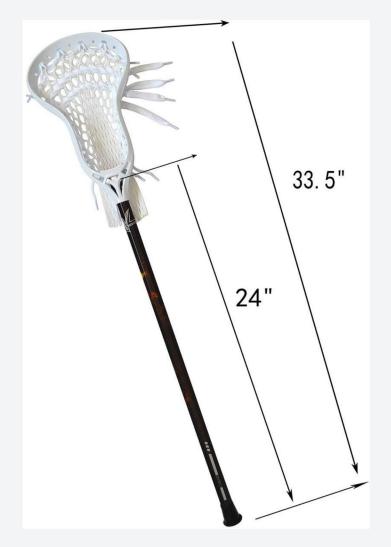

#### Men's stick with soft mesh pocket, 7075 alloy shaft and new 2-pc butt end.

# **HANDLE SHAPE**

Different men's alloy handle shape available for choice.

Alloy options: 6061, 7075

Dimensions: 30", 32", 40", 54", 60".