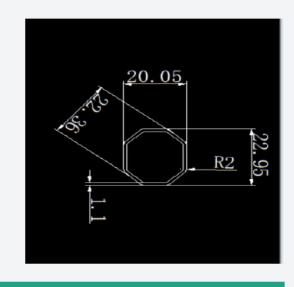

# **HANDLE SHAPE**

Different men's alloy handle shape available for choice.

Alloy options: 6061, 7075

Dimensions: 30", 32", 40", 54", 60".

# **HANDLE SHAPE**

Available in small diameter and traditional octagonal shape.

Alloy options: 6061, 7075

Dimensions: 32"