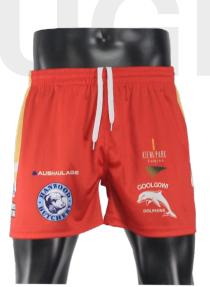

## **Rugby Shorts**

Sublimation | sph-rug-sub-m-sh Composition: 100% polyester

SPH-S-2090A 220gsm Polytwill Fabric Fabric SKU: SP-030

SPH-S-2090C 200gsm Hydrotek Fabric Fabric SKU: SP-016

#### **Optional Feature**

Chamois Panel

# Men's Rugby Shorts sph-rug-sub-m-sh

**Women's Rugby Shorts** sph-rug-sub-w-sh