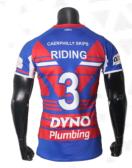

## **Rugby Jersey**

Sublimation | sph-rug-sub-m-ts

Fabric Type: 250gsm EXODRY / COOLDRY (SP-058)

Composition: 95% polyester 5% spandex