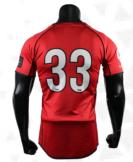

## **Rugby Jersey**

Sublimation | sph-rug-sub-m-ts

Fabric Type: 250gsm EXODRY / COOLDRY (SP-058)

Composition: 95% polyester 5% spandex