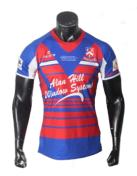

## **Rugby Jersey**

Sublimation | sph-rug-sub-m-ts

Fabric Type: 250gsm EXODRY / COOLDRY (SP-058)

Composition: 95% polyester 5% spandex