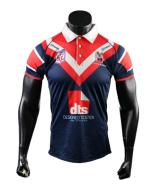

## **Rugby Jersey**

Sublimation | sph-rug-sub-m-ts

Fabric Type: 250gsm EXODRY / COOLDRY (SP-058)

Composition: 95% polyester 5% spandex