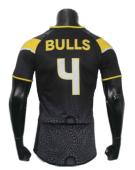

## **Rugby Jersey**

Sublimation | sph-rug-sub-m-ts

Fabric Type: 250gsm EXODRY / COOLDRY (SP-058)

Composition: 95% polyester 5% spandex