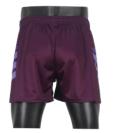

## **Rugby Shorts**

Sublimation | sph-rug-sub-m-sh Composition: 100% polyester

SPH-S-2090A 220gsm Polytwill Fabric Fabric SKU: SP-030

SPH-S-2090C 200gsm Hydrotek Fabric Fabric SKU: SP-016

#### **Optional Feature**

Chamois Panel

# Men's Rugby Shorts sph-rug-sub-m-sh

**Women's Rugby Shorts** sph-rug-sub-w-sh