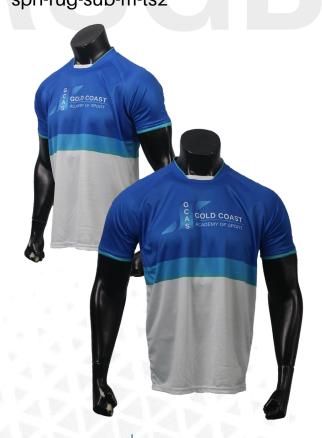

## **Rugby Jersey**

Sublimation | sph-rug-sub-m-ts

Fabric Type: 250gsm EXODRY / COOLDRY (SP-058)

Composition: 95% polyester 5% spandex

#### **Optional Features:**

**Custom Collar** 

Gripper

**GPS Pockets** 

Built-in GPS Pockets

## Collar Styles

sph-rug-sub-m-ts