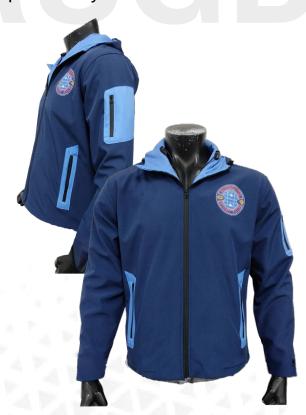

## **Rugby Softshell Jacket**

Pre-Dyed | sph-wint-dye-m-hd3

Fabric Type: 320gsm 4D Stretch Fleece Lining (SP-047)

Composition: 100% polyester

# Men's Softshell Jacket sph-wint-dye-m-hd3

Women's Tracksuit sph-rug-dye-w-ja

**Tracksuit Pants** sph-rug-sub-m-pt