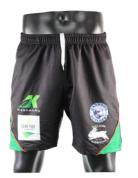

## **Rugby Shorts**

Sublimation | sph-rug-sub-m-sh Composition: 100% polyester

SPH-S-2090A 220gsm Polytwill Fabric Fabric SKU: SP-030

SPH-S-2090C 200gsm Hydrotek Fabric Fabric SKU: SP-016

#### **Optional Feature**

Chamois Panel

# Men's Rugby Shorts sph-rug-sub-m-sh

**Women's Rugby Shorts** sph-rug-sub-w-sh