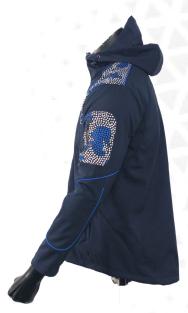

## **Rugby Softshell Jacket**

Pre-Dyed | sph-wint-dye-m-hd3

Fabric Type: 320gsm 4D Stretch Fleece Lining (SP-047)

Composition: 100% polyester

# Men's Softshell Jacket sph-wint-dye-m-hd3

Women's Tracksuit sph-rug-dye-w-ja

**Tracksuit Pants** sph-rug-sub-m-pt