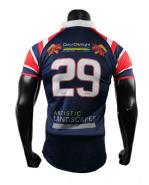

## **Rugby Jersey**

Sublimation | sph-rug-sub-m-ts

Fabric Type: 250gsm EXODRY / COOLDRY (SP-058)

Composition: 95% polyester 5% spandex