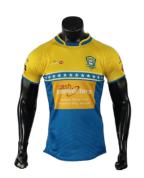

## **Rugby Jersey**

Sublimation | sph-rug-sub-m-ts

Fabric Type: 250gsm EXODRY / COOLDRY (SP-058)

Composition: 95% polyester 5% spandex