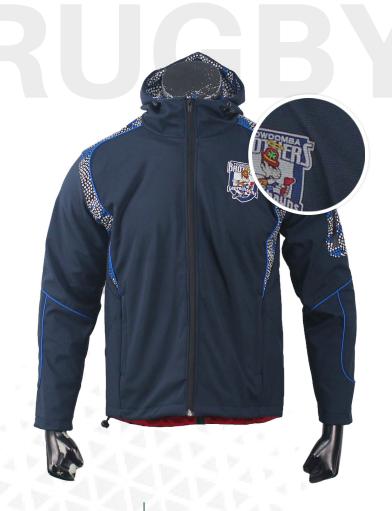

## **Rugby Softshell Jacket**

Pre-Dyed | sph-wint-dye-m-hd3

Fabric Type: 320gsm 4D Stretch Fleece Lining (SP-047)

Composition: 100% polyester

# Men's Softshell Jacket sph-wint-dye-m-hd3

Women's Tracksuit sph-rug-dye-w-ja

**Tracksuit Pants** sph-rug-sub-m-pt