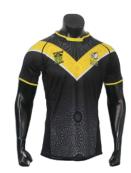

## **Rugby Jersey**

Sublimation | sph-rug-sub-m-ts

Fabric Type: 250gsm EXODRY / COOLDRY (SP-058)

Composition: 95% polyester 5% spandex