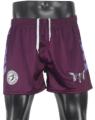

## **Rugby Shorts**

Sublimation | sph-rug-sub-m-sh Composition: 100% polyester

SPH-S-2090A 220gsm Polytwill Fabric Fabric SKU: SP-030

SPH-S-2090C 200gsm Hydrotek Fabric Fabric SKU: SP-016

#### **Optional Feature**

Chamois Panel

# Men's Rugby Shorts sph-rug-sub-m-sh

**Women's Rugby Shorts** sph-rug-sub-w-sh