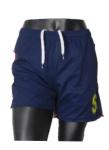

## **Rugby Shorts**

Sublimation | sph-rug-sub-m-sh Composition: 100% polyester

SPH-S-2090A 220gsm Polytwill Fabric Fabric SKU: SP-030

SPH-S-2090C 200gsm Hydrotek Fabric Fabric SKU: SP-016

#### **Optional Feature**

Chamois Panel