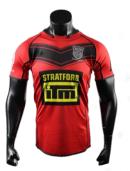

## **Rugby Jersey**

Sublimation | sph-rug-sub-m-ts

Fabric Type: 250gsm EXODRY / COOLDRY (SP-058)

Composition: 95% polyester 5% spandex