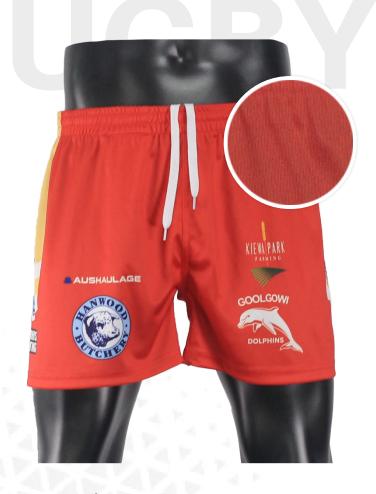

## **Rugby Shorts**

Sublimation | sph-rug-sub-m-sh Composition: 100% polyester

SPH-S-2090A 220gsm Polytwill Fabric Fabric SKU: SP-030

SPH-S-2090C 200gsm Hydrotek Fabric Fabric SKU: SP-016

# Men's Rugby Shorts sph-rug-sub-m-sh

**Women's Rugby Shorts** sph-rug-sub-w-sh