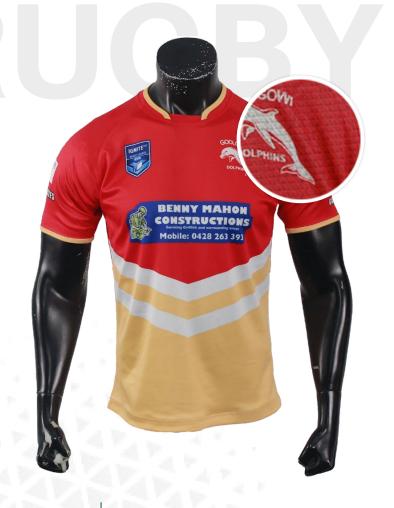

## **Rugby Jersey**

Sublimation | sph-rug-sub-m-ts

Fabric Type: 250gsm EXODRY / COOLDRY (SP-058)

Composition: 95% polyester 5% spandex