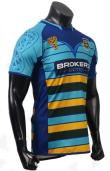

## **Rugby Jersey**

Sublimation | sph-rug-sub-m-ts

Fabric Type: 250gsm EXODRY / COOLDRY (SP-058)

Composition: 95% polyester 5% spandex