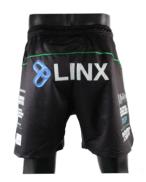

## **Rugby Shorts**

Sublimation | sph-rug-sub-m-sh Composition: 100% polyester

SPH-S-2090A 220gsm Polytwill Fabric Fabric SKU: SP-030

SPH-S-2090C 200gsm Hydrotek Fabric Fabric SKU: SP-016

#### **Optional Feature**

Chamois Panel

# Men's Rugby Shorts sph-rug-sub-m-sh

**Women's Rugby Shorts** sph-rug-sub-w-sh