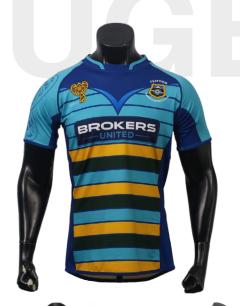

## **Rugby Jersey**

Sublimation | sph-rug-sub-m-ts

Fabric Type: 250gsm EXODRY / COOLDRY (SP-058)

Composition: 95% polyester 5% spandex