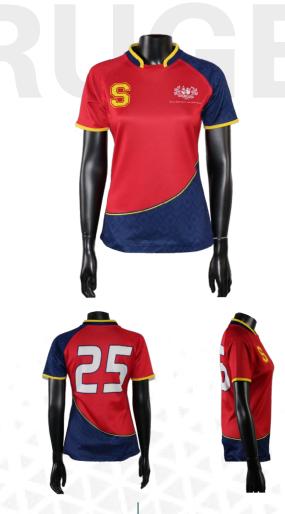

phere Sport is adept at translating brand visions into physical products. Known for their ability to create distinctive and visually appealing designs, they contribute significantly to elevating the image of teamwear brands in the fiercely competitive rugby market. This melding of high-quality kit manufacturing, cutting-edge production techniques, and design brilliance firmly establishes Sphere Sport as a trusted partner for rugby teams and brands alike.

**VIEW PRODUCTS ONLINE** 



## **Rugby Jersey**

Sublimation | sph-rug-sub-m-ts

Fabric Type: 250gsm EXODRY / COOLDRY (SP-058)

Composition: 95% polyester 5% spandex

#### **Optional Features:**







**Custom Collar** 

Gripper

**GPS Pockets** 





Built-in GPS Pockets

## Collar Styles









sph-rug-sub-m-ts























## **Women's Rugby Jersey**

sph-rug-sub-w-ts







## **Youth Rugby Jersey**

sph-rug-sub-y-ts









## **Rugby Shorts**

Sublimation | sph-rug-sub-m-sh Composition: 100% polyester

SPH-S-2090A 220gsm Polytwill Fabric Fabric SKU: SP-030



SPH-S-2090C 200gsm Hydrotek Fabric Fabric SKU: SP-016



#### **Optional Feature**



Chamois Panel





# Men's Rugby Shorts sph-rug-sub-m-sh









**Women's Rugby Shorts** sph-rug-sub-w-sh













# Rugby Training Shirt sph-rug-sub-m-ts2



Rugby Training Shorts sph-rug-sub-m-sh2







Rugby Traning Bib sph-rug-sub-u-bb









## Men's Rugby Polo sph-rug-sub-m-po





Women's Rugby Polo sph-rug-sub-w-po









# Men's Rugby Hoodie sph-rug-m-hd







Women's Rugby Hoodie sph-rug-w-hd







# Youth Rugby Hoodie sph-rug-y-hd