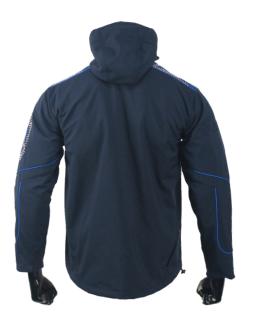

## **Rugby Softshell Jacket**

Pre-Dyed | sph-wint-dye-m-hd3

Fabric Type: 320gsm 4D Stretch Fleece Lining (SP-047)

Composition: 100% polyester

# Men's Softshell Jacket sph-wint-dye-m-hd3

Women's Tracksuit sph-rug-dye-w-ja

**Tracksuit Pants** sph-rug-sub-m-pt