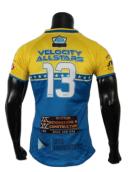

## **Rugby Jersey**

Sublimation | sph-rug-sub-m-ts

Fabric Type: 250gsm EXODRY / COOLDRY (SP-058)

Composition: 95% polyester 5% spandex