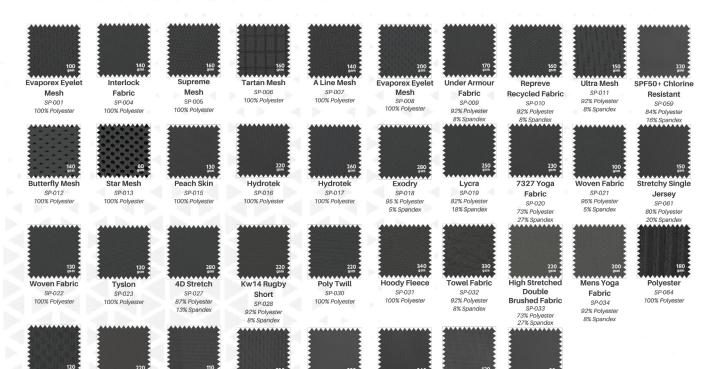

### **Sublimation Fabrics**

Nitro Mesh

SP-035

100% Polyester

**Coated Ripstop** 

SP-041

100% Polyester

Woven Micro

Fabric W/

**Digital Printing** 

SP-043

100% Polyester

**Cricket Pants** 

Fabric

SP-044

100% Polvester

Spandex & 4

Way Mesh

SP-046

92% Polyester

8% Spandex

Fleece Fabric

SP-050

87% Polyester

13% Spandex

**Woven Cotton** 

Fabric With

**Digital Printing** 

SP-054

100% Polvester

210T

SP-055

100% Polyester

24