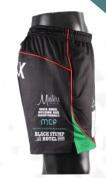

## **Rugby Shorts**

Sublimation | sph-rug-sub-m-sh Composition: 100% polyester

SPH-S-2090A 220gsm Polytwill Fabric Fabric SKU: SP-030

SPH-S-2090C 200gsm Hydrotek Fabric Fabric SKU: SP-016

#### **Optional Feature**

Chamois Panel

# Men's Rugby Shorts sph-rug-sub-m-sh

**Women's Rugby Shorts** sph-rug-sub-w-sh