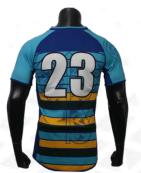

## **Rugby Jersey**

Sublimation | sph-rug-sub-m-ts

Fabric Type: 250gsm EXODRY / COOLDRY (SP-058)

Composition: 95% polyester 5% spandex