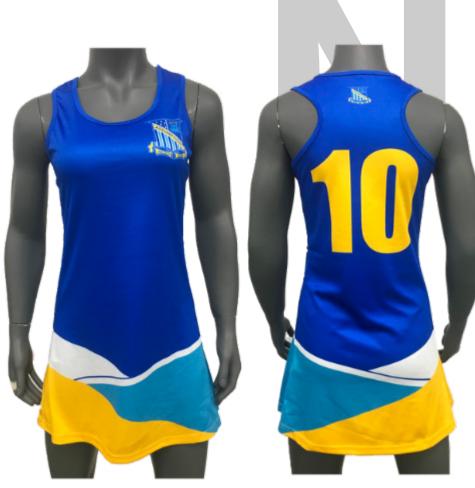

### Women's Scrubs Top

sph-med-sub-w-ts Sublimation Fabric

Women's Netball Dress sph-net-sub-w-dr Sublimation Fabri