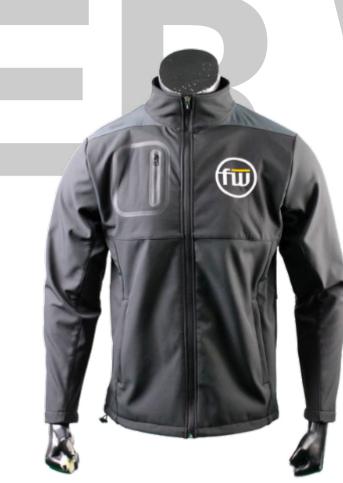

## Men's Softshell Jacket sph-wint-dye-m-ja9 Dyed & Sublimation Fabric

### Men's Pre-Dyed **Puffer Jacket** sph-wint-dye-m-ja5 Dyed Fabric

## Men's Pre-Dyed Softshell Jacket w/ Chest Pocket

sph-wint-dye-m-ja7 Dyed Fabric

Men's Pre-Dyed Gillet **Puffer Vest** sph-wint-dye-m-ja10 Dyed Fabric

WINTER WEAR 46

## Men's Pre-Dyed Softshell Jacket w/Zip Pockets

sph-wint-dye-m-ja8 Dyed Fabric