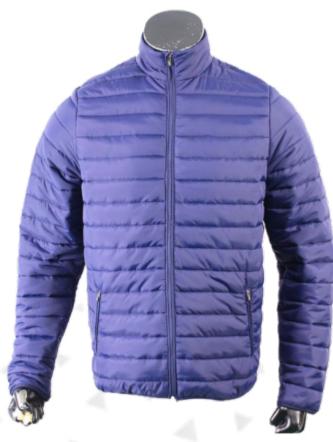

## **Men's Pre-Dyed Bench Jacket** sph-wint-dye-m-ja Dyed Fabric

## Men's Pre-Dyed Padded Jacket w/ Chest Pocket

sph-wint-dye-m-ja2 Dyed Fabric

### Men's Pre-Dyed **Puffer Jacket** sph-wint-dye-m-ja5 Dyed Fabric