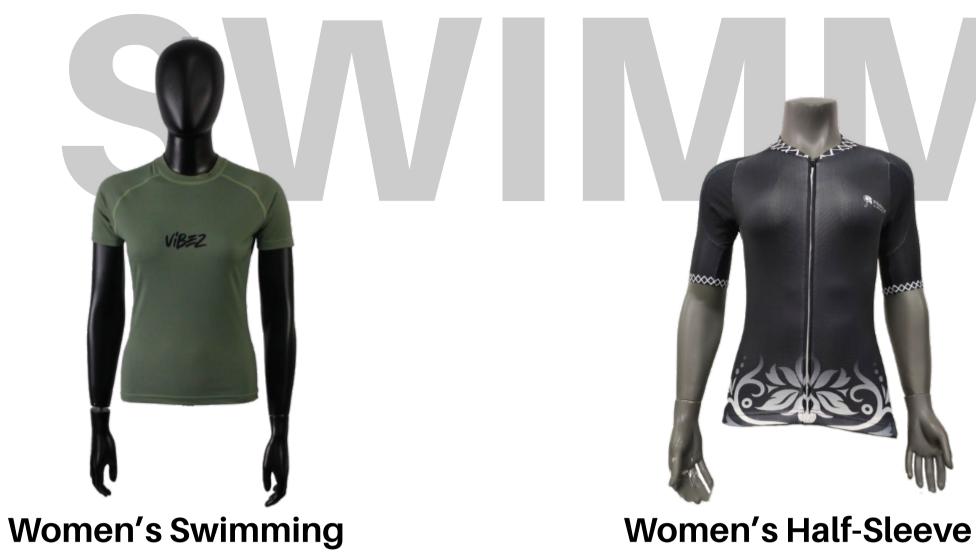

## **Rash Guard** sph-swim-sub-w-ts Sublimation Fabric

# **Zip Rash Guard**

sph-swim-sub-w-ts2 Sublimation Fabric