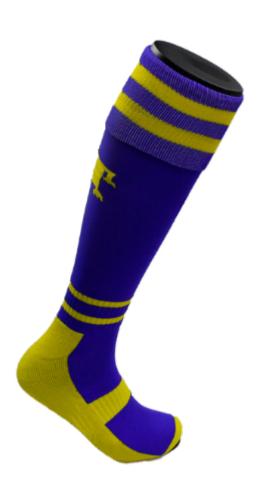

### **Pre-Dyed Embroidered** Ankle Socks

sph-act-dye-u-sc Dyed Fabric

ACTIVE WEAR 16