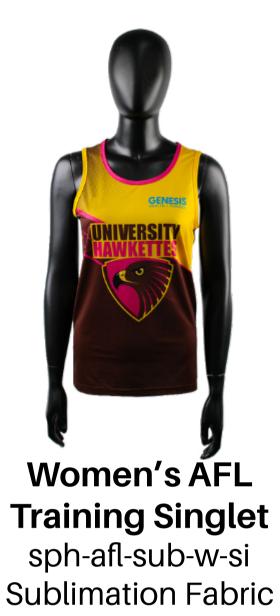

#### Youth AFL Guernsey sph-afl-sub-y-si Sublimation Fabric

**Training Bib** sph-afl-sub-u-bb

Sublimation Fabric

#### **AFL Crop Top Training Bib** sph-afl-sub-u-bb2 Sublimation Fabric