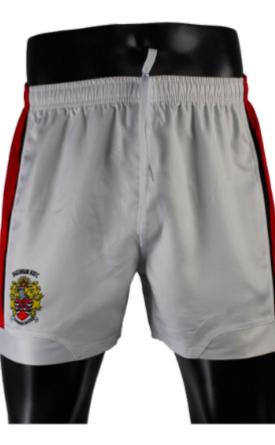

#### Youth Polo sph-polo-sub-y-po Sublimation Fabric

Men's Rugby Jersey sph-rug-sub-m-ts Sublimation Fabric

Men's Rugby Training Singlet sph-rug-sub-m-si Sublimation Fabric

Men's Rugby Coach's Shirt sph-rug-sub-m-ts3 Sublimation Fabric

RUGBY 34

Men's Rugby Game Shorts sph-rug-sub-m-sh Sublimation Fabric