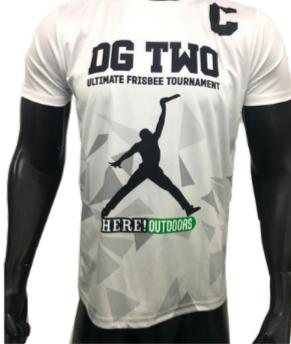

Men's Ultimate **Frisbee Jersey** sph-ult-sub-m-ts Sublimation Fabric

Men's Ultimate **Frisbee Shorts** sph-ult-sub-m-sh **Sublimation Fabric** 

Men's Ultimate Frisbee Long Sleeve Jersey

sph-ult-sub-m-ls Sublimation Fabric