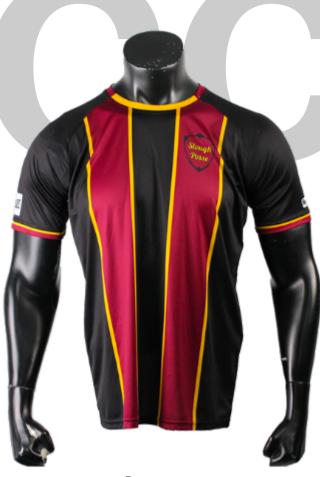

# **Men's Soccer Training Singlet**

sph-soc-sub-m-si Sublimation Fabric

SOCCER 36

#### **Men's Soccer Training Shirt** sph-soc-sub-m-ts2 Sublimation Fabric

Men's Goalkeeper Jersey sph-soc-sub-m-ls Sublimation Fabric