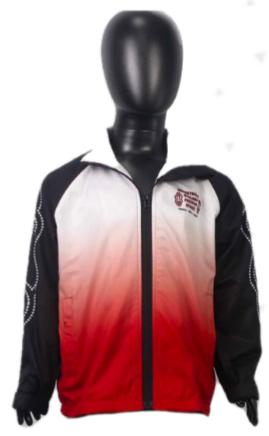

## **Men's Sublimated** Windbreaker

sph-wint-sub-m-ja4 Sublimation Fabric

**Men's Pre-Dyed Bomber Jacket** sph-wint-dye-m-ja6 Dyed Fabric

WINTER WEAR 45