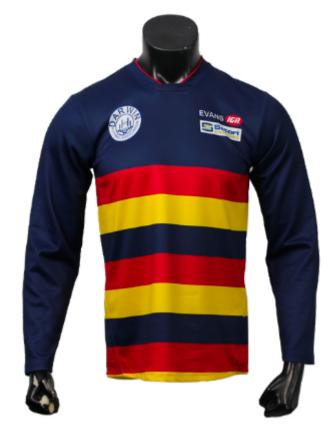

# Men's AFL Training Shirt sph-afl-sub-m-ts2

Sublimation Fabric

AFL 17

Men's AFL Training Long Sleeve Shirt sph-afl-sub-m-ls Sublimation Fabric

#### Men's AFL Long Sleeve Guernsey sph-afl-sub-m-ls Sublimation Fabric