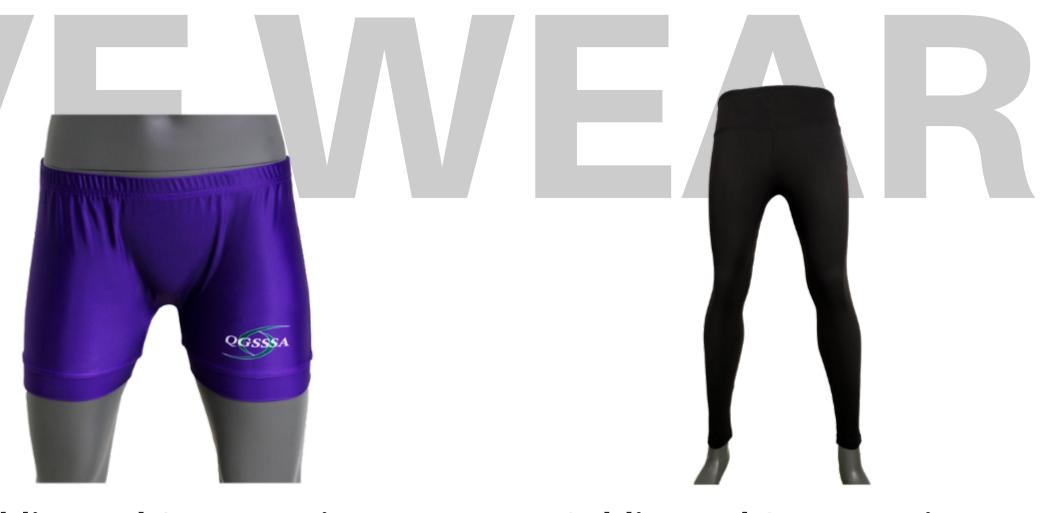

#### Women's Sublimated Shorts sph-act-sub-w-sh

Sublimation Fabric

#### **Sublimated Compression** Tights

sph-act-sub-u-ptc Sublimation Fabric

Men's AFL Guernsey sph-afl-sub-m-ts Sublimation Fabric

Men's AFL Reversible Guernsey sph-afl-sub-m-gr Sublimation Fabric