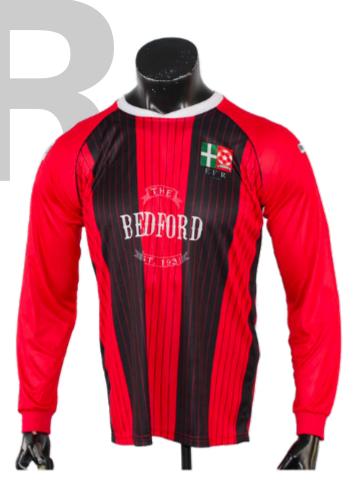

#### **Men's Soccer Training Shirt** sph-soc-sub-m-ts2 Sublimation Fabric

Men's Goalkeeper Jersey sph-soc-sub-m-ls Sublimation Fabric

## Women's Goalkeeper Jersey

sph-soc-sub-w-ls Sublimation Fabric