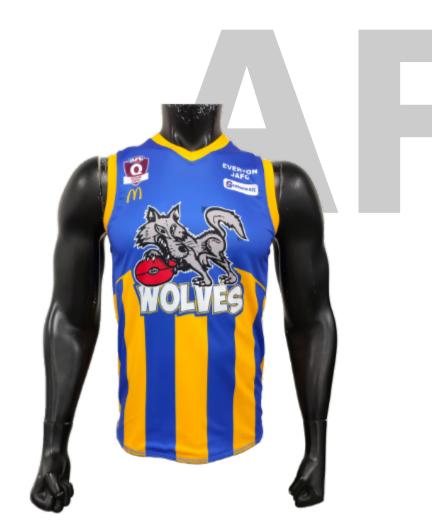

#### Youth Rugby Jersey

sph-rug-sub-y-ts Sublimation Fabric

Youth Rugby Training Shirt sph-rug-sub-y-ts2 Sublimation Fabric

**Men's Soccer Jersey** sph-soc-sub-m-ts Sublimation Fabric