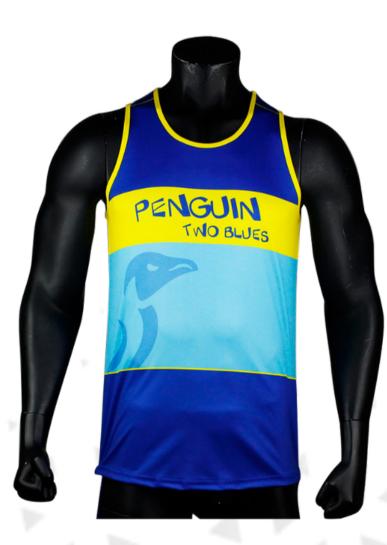

Men's Dragon Boat **Racing Singlet** 

sph-dra-sub-m-si Sublimation Fabric

**Men's eSports Jersey** sph-esprt-sub-m-ts Sublimation Fabric