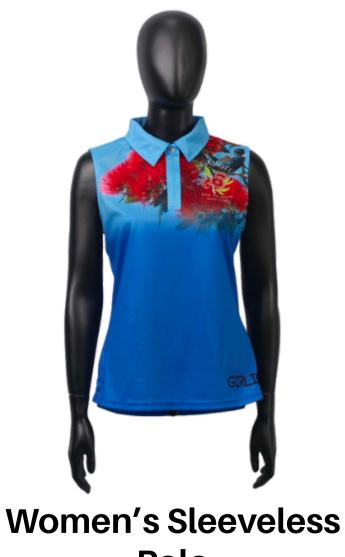

#### Men's Pre-Dyed Polo sph-polo-dye-m-po Dyed Fabric

Women's Polo sph-polo-sub-w-po Sublimation Fabric

Women's Long Sleeve Polo sph-polo-sub-w-lp Sublimation Fabric

POLOS 33

#### Men's Long Sleeve Polo sph-polo-sub-m-lp Sublimation Fabric

Polo sph-polo-sub-w-si Sublimation Fabric