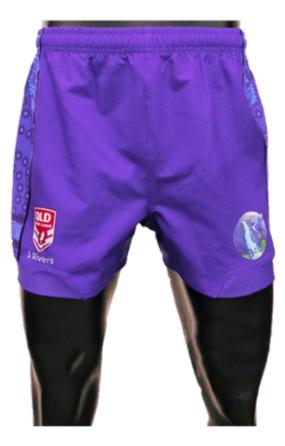

RUGBY 34

Men's Rugby Game Shorts sph-rug-sub-m-sh Sublimation Fabric

#### Men's Rugby Training Shorts sph-rug-sub-m-sh2 Sublimation Fabric

#### Men's Soccer Long **Sleeve Training Shirt**

sph-soc-sub-m-ls Sublimation Fabric

**Men's Soccer Shorts** sph-soc-sub-m-sh Sublimation Fabric