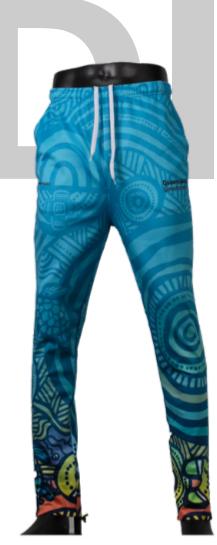

#### Men's Sublimated Harem Pants

sph-lei-sub-m-pt Sublimation Fabric

sph-ckt-sub-m-ts2 Sublimation Fabric

Men's Cricket Embroidered Vest sph-ckt-dye-m-ja Dyed Fabric