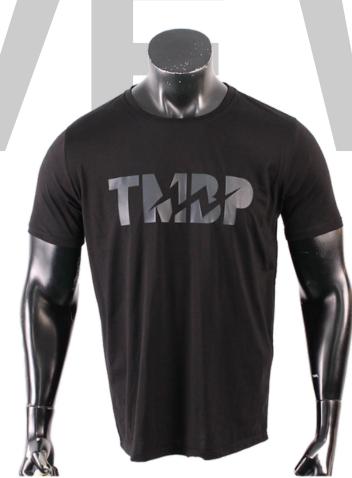

ter 8% Spandex



SPF50+ Chlorine Resistant SP-059 84% Polyester 16% Spandex



Stretchy Single

Jersey SP-061 80% Polyester 20% Spandex



100% Polyester

**Cotton Twill** SP-025

100% Cotton





Poly/Cotton SP-029 60% Cotton 40% Polyester



**Cotton Feeling** Fabric SP-036 86% Cotton 14% Polyester



Y/D Knitting SP-063 50% Cotton 50% Polyester



Cotton & Spandex SP-037a 92% Cotton 8% Polyester





Leavers Jersey Fabric SP-051 60% Cotton 40% Polyester



SP-052a 60% Cotton 40% Polyester



Hoody Fleece SP-053a 80% Cotton 20% Polyester



92% Cotton 8% Polyester





SP-039 60% Cotton 40% Polyester



Ripstop SP-040 100% Polyester



Chamois SP-042a 100% Polyester



Softshell **Jacket Fabric** SP-047a 100% Polyester



#### Men's Sublimated Shirt sph-act-sub-m-ts Sublimation Fabric



Men's Pre-Dyed Shirt sph-act-dye-m-ts Dyed Fabric





Men's Sublimated Racerback Singlet sph-act-sub-m-si

sph-act-sub-m-si Sublimation Fabric

Men's Sublimated Singlet

sph-act-sub-m-si Sublimation Fabric

ACTIVE WEAR 13

### Men's Sublimated Long Sleeve Shirt

sph-act-sub-m-ls Sublimation Fabric



Men's Pre-Dyed Singlet sph-act-dye-m-si2 Dyed Fabric



# Men's Sublimated Shorts sph-act-sub-m-sh

Sublimation Fabric



#### **Men's Sublimated Mesh Shorts** sph-act-sub-m-sh2 Sublimation Fabric



#### **Men's Pre-Dyed Shorts** sph-act-dye-m-sh Dyed Fabric



**Men's Sublimated Sweatpants** 

sph-act-sub-m-pt Sublimation Fabric

PRODUCT C/ TALOGUE



#### **Men's Sublimated High-Cut Shorts**

sph-act-sub-m-sh3 Sublimation Fabric



### Women's Sublimated Shirt

sph-act-sub-w-ts Sublimati