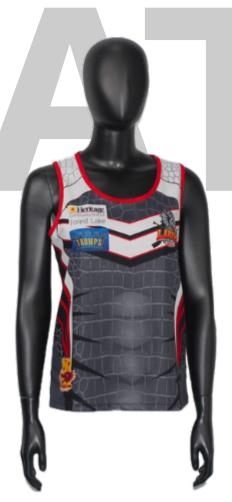

#### Men's Cricket Training Shirt sph-ckt-sub-m-ts Sublimation Fabric

ALL START

<image>

### Men's Cricket Long Sleeve Polo

sph-ckt-sub-m-lp Sublimation Fabric

CRICKET 24

sph-ckt-sub-m-po Sublimation Fabric

Men's Cricket Pants sph-ckt-sub-m-pt Sublimation Fabric