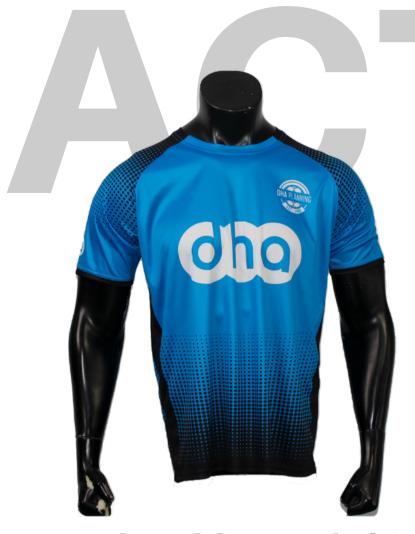

# Men's AFL Training Shirt sph-afl-sub-m-ts2

Sublimation Fabric

AFL 17

Men's AFL Training Long Sleeve Shirt sph-afl-sub-m-ls Sublimation Fabric