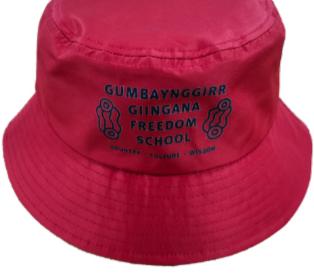

### **Pre-Dyed Bucket Hat**

sph-item-dye-u-he4 Dyed Fabric

Dyed Fabric

Pre-Dyed Embroidered Scarf sph-item-dye-u-sf Dyed Fabric