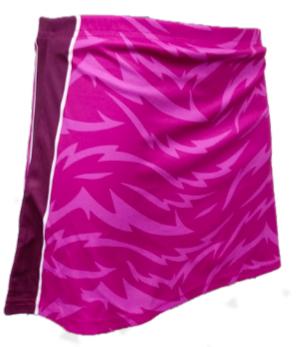

# Women's Field Hockey Skirt

sph-fhk-sub-w-sk Sublimation Fabric

#### Women's Netball Skirt

sph-net-sub-w-sk Sublimation Fabric

Women's Netball Lycra Shorts sph-net-sub-w-sh Sublimation Fabric

Netball Training Bibs sph-net-sub-u-bb Sublimation Fabric

NETBALL 32