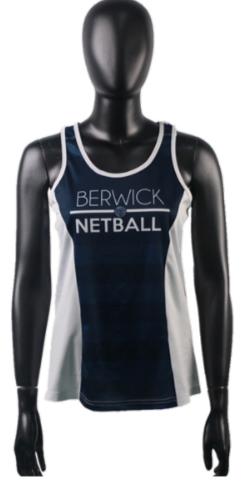

### Women's Netball Training Shirt

sph-net-sub-w-ts Sublimation Fabric

NETBALL 31