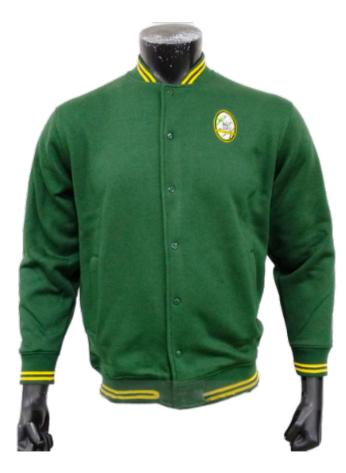

## **Men's Pre-Dyed Bench Jacket** sph-wint-dye-m-ja Dyed Fabric

## Men's Pre-Dyed Padded Jacket w/ Chest Pocket

sph-wint-dye-m-ja2 Dyed Fabric

## **Men's Sublimated** Windbreaker

sph-wint-sub-m-ja4 Sublimation Fabric

**Men's Pre-Dyed Bomber Jacket** sph-wint-dye-m-ja6 Dyed Fabric

WINTER WEAR 45