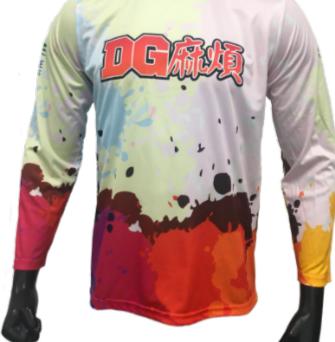

Men's Ultimate **Frisbee Jersey** sph-ult-sub-m-ts Sublimation Fabric

Men's Ultimate **Frisbee Shorts** sph-ult-sub-m-sh **Sublimation Fabric** 

Men's Ultimate Frisbee Long Sleeve Jersey

sph-ult-sub-m-ls Sublimation Fabric

## Men's Ultimate Frisbee Long **Sleeve Coach's Jersey**

sph-ult-sub-m-ls2 Sublimation Fabric

**Men's Surf Board Shorts** 

sph-wat-sub-m-sh Sublimation Fabric