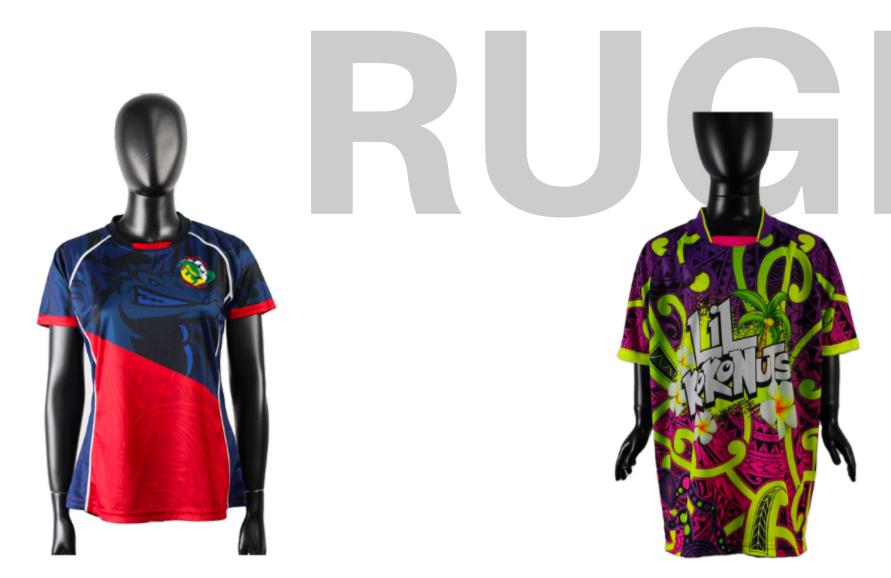

# Women's Rugby Jersey

sph-rug-sub-w-ts Sublimation Fabric

#### Youth Rugby Jersey

sph-rug-sub-y-ts Sublimation Fabric

Youth Rugby Training Shirt sph-rug-sub-y-ts2 Sublimation Fabric

**Men's Soccer Jersey** sph-soc-sub-m-ts Sublimation Fabric