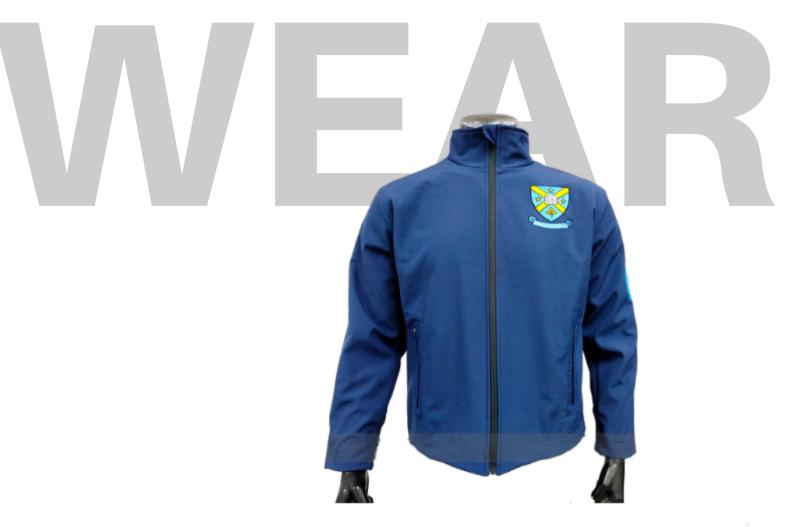

## Men's Softshell Jacket sph-wint-dye-m-ja9 Dyed & Sublimation Fabric

## Men's Pre-Dyed Softshell Jacket w/ Chest Pocket

sph-wint-dye-m-ja7 Dyed Fabric

Men's Pre-Dyed Gillet **Puffer Vest** sph-wint-dye-m-ja10 Dyed Fabric

WINTER WEAR 46

## Men's Pre-Dyed Softshell Jacket w/Zip Pockets

sph-wint-dye-m-ja8 Dyed Fabric