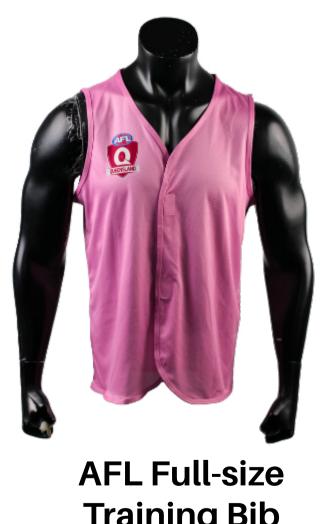

#### Youth AFL Guernsey sph-afl-sub-y-si Sublimation Fabric

**Training Bib** sph-afl-sub-u-bb

Sublimation Fabric

#### **AFL Crop Top Training Bib** sph-afl-sub-u-bb2 Sublimation Fabric