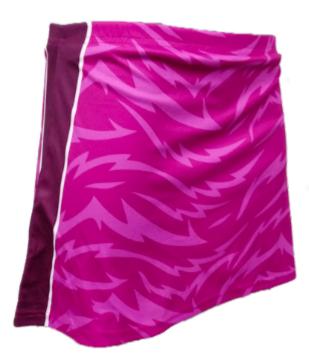

#### Women's Netball Skirt

sph-net-sub-w-sk Sublimation Fabric

Women's Netball Lycra Shorts sph-net-sub-w-sh Sublimation Fabric

Netball Training Bibs sph-net-sub-u-bb Sublimation Fabric

NETBALL 32