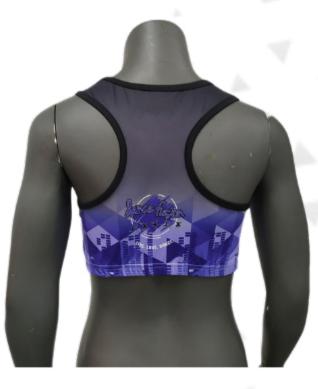

#### Women's Sublimated Crisscross **Sports Bra**

sph-act-sub-w-br Sublimation Fabric

ACTIVE WEAR 15