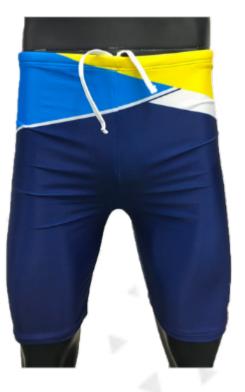

## Men's Swimming Shorts

sph-swim-sub-m-sh Sublimation Fabric

Men's Swimming Briefs sph-swim-sub-m-sh2 Sublimation Fabric

SWIMMING 38