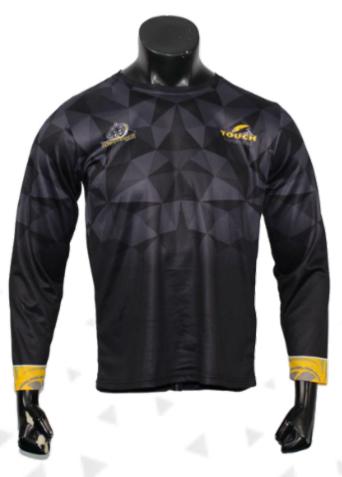

#### Men's Touch Rugby Long Sleeve Training Shirt sph-tch-sub-m-ls

Sublimation Fabric

TOUGH RUGBY 40