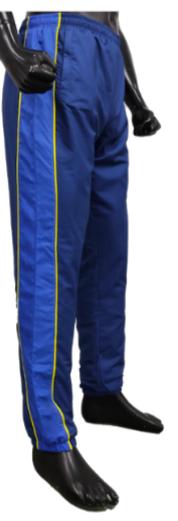

#### Men's Baseball Two-Button Jersey sph-base-sub-m-ts2 Sublimation Fabric

Men's Baseball Pants sph-base-sub-m-pt

sph-base-sub-m-pt Sublimation Fabric