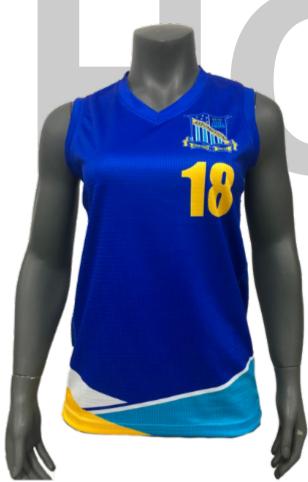

#### Youth Baseball Shirt

sph-base-sub-y-ts Sublimation Fabric

Men's Basketball Jersey sph-bbll-sub-m-si Sublimation Fabric

Men's Basketball Reversible Jersey sph-bbll-sub-m-sir Sublimation Fabric

Men's Basketball **Shorts** sph-bbll-sub-m-sh Sublimation Fabric