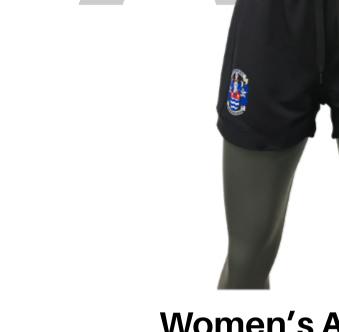

### Women's Sublimated Shirt

sph-act-sub-w-ts Sublimation Fabric

Women's Pre-Dyed Shirt sph-act-dye-w-ts Dyed Fabric

### Women's Sublimated **Long Sleeve Shirt**

sph-act-sub-w-ls Sublimation Fabric