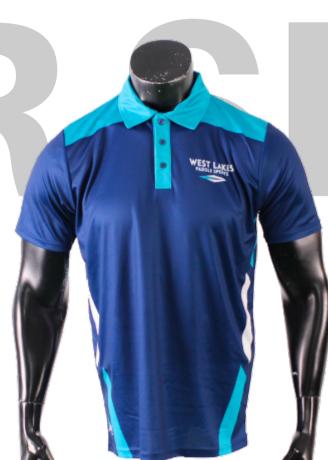

#### Youth Netball Training Shirt sph-net-sub-y-ts Sublimation Fabric

Men's Polo sph-polo-sub-m-po Sublimation Fabric

#### Men's Pre-Dyed Polo sph-polo-dye-m-po Dyed Fabric

Women's Polo sph-polo-sub-w-po Sublimation Fabric

Women's Long Sleeve Polo sph-polo-sub-w-lp Sublimation Fabric

POLOS 33

#### Men's Long Sleeve Polo sph-polo-sub-m-lp Sublimation Fabric

Polo sph-polo-sub-w-si Sublimation Fabric