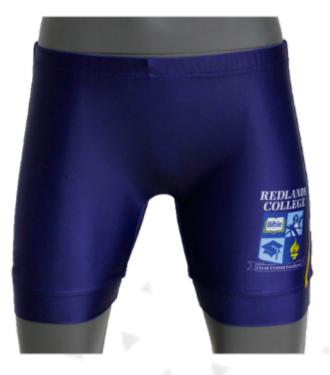

## Men's Swimming Shorts

sph-swim-sub-m-sh Sublimation Fabric

Men's Swimming Briefs sph-swim-sub-m-sh2 Sublimation Fabric

SWIMMING 38