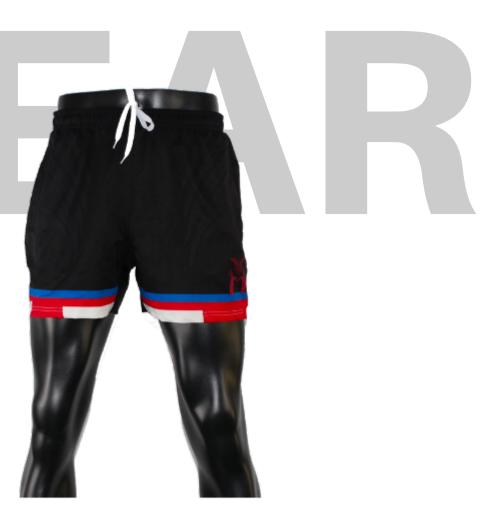

Men's Pre-Dyed Dress Shorts sph-lei-dye-m-sh Dyed Fabric

CASUAL 23

#### Men's Sublimated Harem Pants

sph-lei-sub-m-pt Sublimation Fabric

sph-ckt-sub-m-ts2 Sublimation Fabric

Men's Cricket Embroidered Vest sph-ckt-dye-m-ja Dyed Fabric