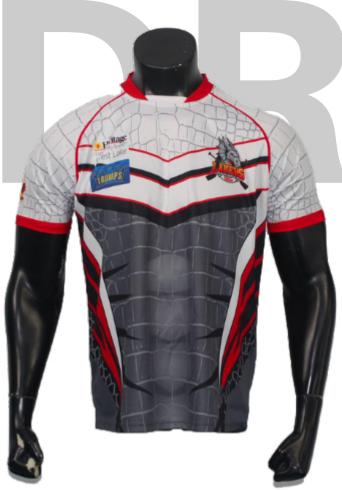

#### Youth Rugby Jersey

sph-rug-sub-y-ts Sublimation Fabric

Youth Rugby Training Shirt sph-rug-sub-y-ts2 Sublimation Fabric

**Men's Soccer Jersey** sph-soc-sub-m-ts Sublimation Fabric