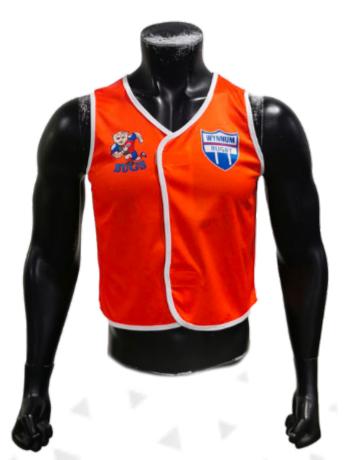

#### Men's Cricket Training Shirt sph-ckt-sub-m-ts Sublimation Fabric

ALL START

<image>