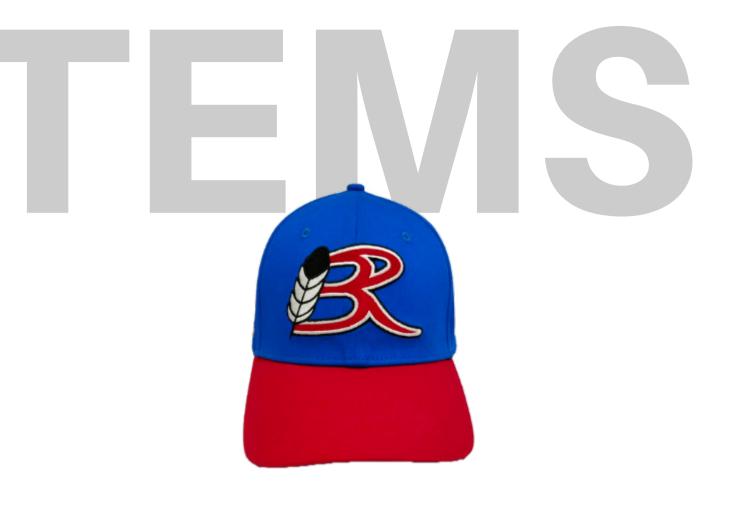

### Sublimated Adjustable Cap sph-item-sub-u-he Sublimation Fabric

**Pre-Dyed Adjustable Cap** sph-item-dye-u-he Dyed Fabric

Pre-Dyed Trucker Cap sph-item-dye-u-he3 Dyed Fabric

Sublimated Trucker Cap sph-item-sub-u-he2 Sublimation Fabric

PROMO ITEMS 49