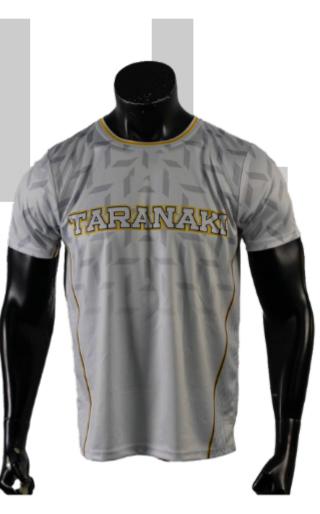

#### Youth Baseball Shirt

sph-base-sub-y-ts Sublimation Fabric

Men's Basketball Jersey sph-bbll-sub-m-si Sublimation Fabric

Men's Basketball Reversible Jersey sph-bbll-sub-m-sir Sublimation Fabric

Men's Basketball **Shorts** sph-bbll-sub-m-sh Sublimation Fabric