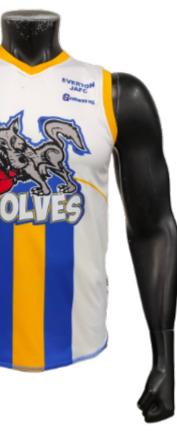

### Men's AFL Training Singlet

sph-afl-sub-m-ts2 Sublimation Fabric

Men's AFL Game Shorts sph-afl-sub-m-sh Sublimation Fabric

Men's AFL Reversible Shorts sph-afl-sub-m-shr Sublimation Fabric

Women's AFL Long Sleeve Guernsey sph-afl-sub-w-ls Sublimation Fabric

Women's AFL Guernsey sph-afl-sub-w-ts Sublimation Fabric

AFL 18