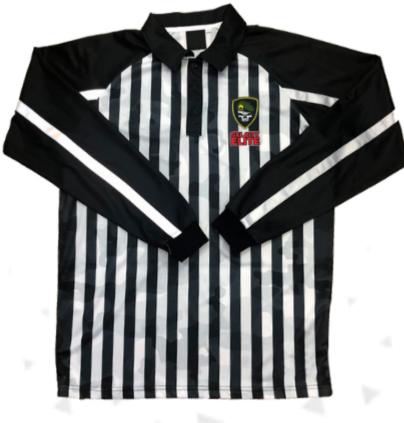

Men's Gel Sports Long **Sleeve Referee Uniform** 

sph-gel-sub-m-ls2 Sublimation Fabric

Men's Paintball Long Sleeve Jersey sph-pnt-sub-m-ls Sublimation Fabric

RISER

PRODUCT C

ATALOGUE