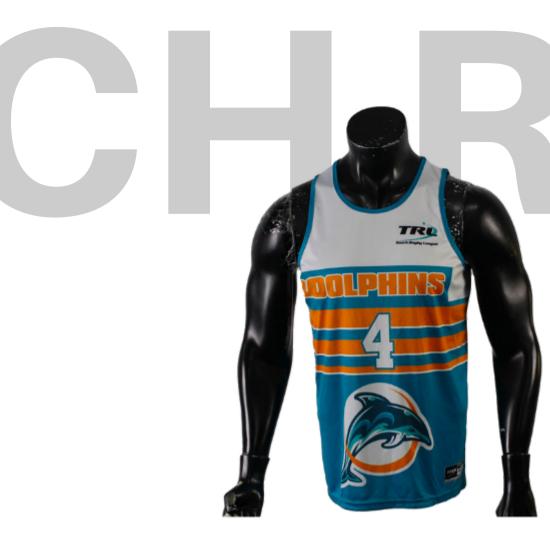

#### Men's Touch Rugby Long Sleeve Training Shirt sph-tch-sub-m-ls

Sublimation Fabric

TOUGH RUGBY 40