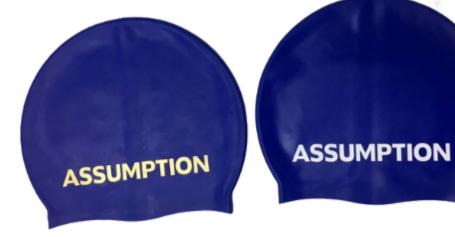

#### Swimming Cap

sph-swim-sub-u-he Sublimation Fabric

Men's Touch Rugby Singlet sph-tch-sub-m-si Sublimation Fabric

Men's Touch Rugby Training Singlet sph-tch-sub-m-si2 Sublimation Fabric

Men's Touch Rugby Jersey sph-tch-sub-m-ts Sublimation Fabric