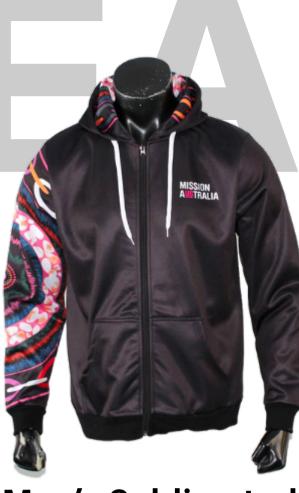

## Men's Sublimated Pullover Hoodie

sph-wint-sub-m-hd Sublimation Fabric

## Men's Pre-Dyed Pullover Hoodie sph-wint-dye-m-hd Dyed Fabric

Men's Pre-Dyed Zip Hoodie sph-wint-dye-m-hd2 Dyed Fabric

Men's Sublimated High-Neck Hoodie sph-wint-sub-m-hd3 Sublimation Fabric

WINTER WEAR 44

#### Men's Sublimated Zip Hoodie sph-wint-sub-m-hd2 Sublimation Fabric

Men's Pre-Dyed High-Neck Hoodie sph-wint-dye-m-hd3 Dyed Fabric