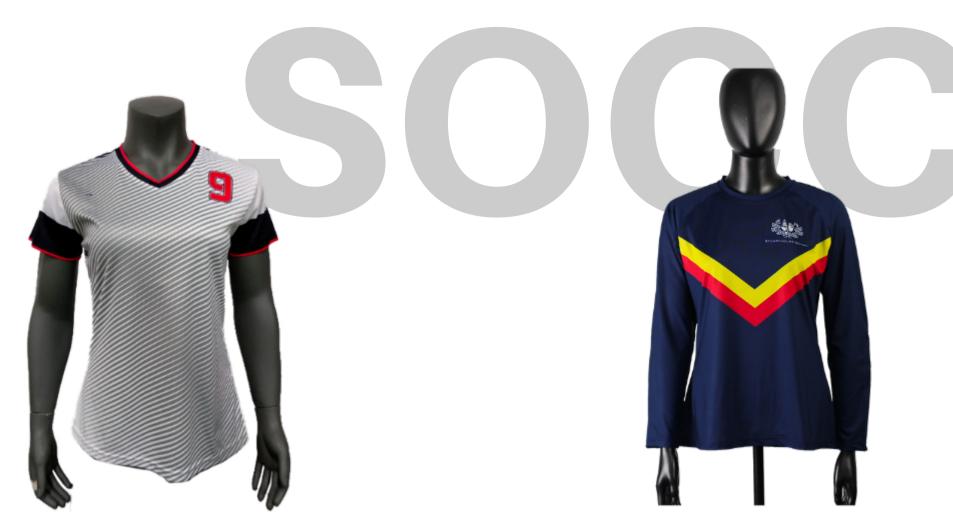

#### Youth Rugby Jersey

sph-rug-sub-y-ts Sublimation Fabric

Youth Rugby Training Shirt sph-rug-sub-y-ts2 Sublimation Fabric

**Men's Soccer Jersey** sph-soc-sub-m-ts Sublimation Fabric

# **Men's Soccer Training Singlet**

sph-soc-sub-m-si Sublimation Fabric

SOCCER 36

## Women's Soccer Jersey sph-soc-sub-w-ts

Sublimation Fabric

Women's Soccer Long Sleeve Training Shirt

sph-soc-sub-w-ls Sublimation Fabric

Women's Soccer Shorts sph-soc-sub-w-sh Sublimation Fabric

Youth Soccer Jersey sph-soc-sub-y-ts Sublimation Fabric