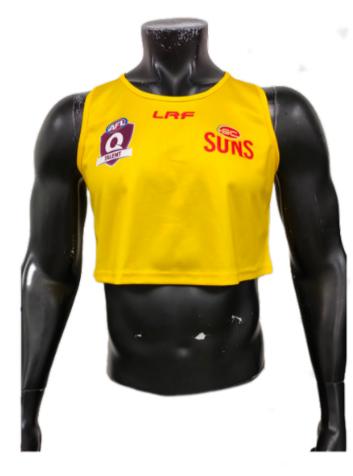

#### Youth AFL Guernsey sph-afl-sub-y-si Sublimation Fabric

**Training Bib** sph-afl-sub-u-bb

Sublimation Fabric

#### **AFL Crop Top Training Bib** sph-afl-sub-u-bb2 Sublimation Fabric