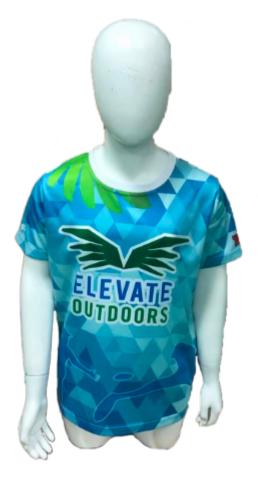

#### Men's Sublimated Shirt sph-act-sub-m-ts Sublimation Fabric

Men's Pre-Dyed Shirt sph-act-dye-m-ts Dyed Fabric

Men's Sublimated Racerback Singlet sph-act-sub-m-si

sph-act-sub-m-si Sublimation Fabric

Men's Sublimated Singlet

sph-act-sub-m-si Sublimation Fabric

ACTIVE WEAR 13