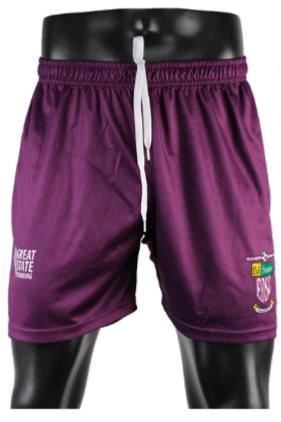

#### Men's Soccer Long **Sleeve Training Shirt**

sph-soc-sub-m-ls Sublimation Fabric

**Men's Soccer Shorts** sph-soc-sub-m-sh Sublimation Fabric