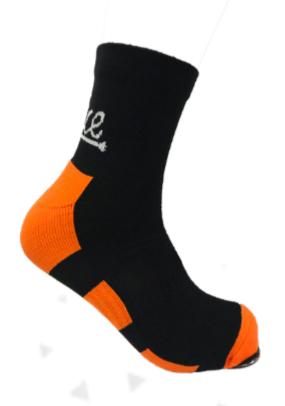

### **Pre-Dyed Embroidered** Ankle Socks

sph-act-dye-u-sc Dyed Fabric

ACTIVE WEAR 16