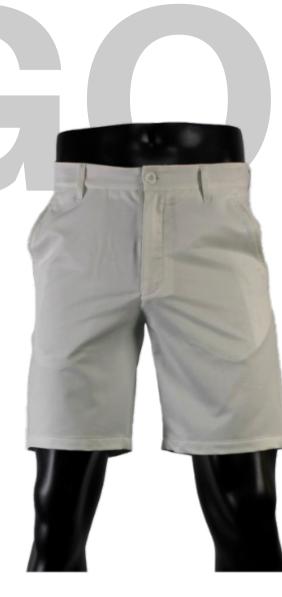

### Women's Golf Polo

sph-golf-sub-w-po Sublimation Fabric

GOLF 29

Men's Golf Shorts sph-golf-sub-m-sh Sublimation Fabric