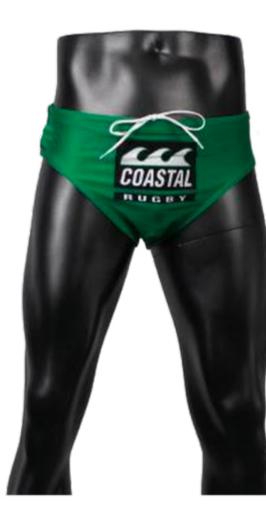

# Men's Diving Training Shirt

sph-dive-sub-m-ts Sublimation Fabric Men's Diving Polo sph-dive-sub-m-po Sublimation Fabric

CYCLING / DIVING 25

**Men's Diving Briefs** sph-dive-sub-m-sh Sublimation Fabric

Men's Dragon Boat **Racing Jersey** sph-dra-sub-m-ts Sublimation Fabric