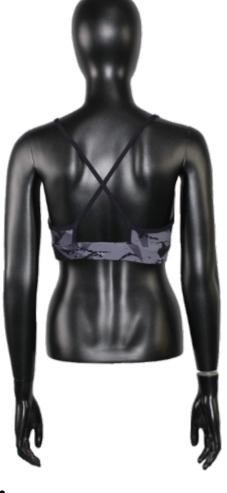

#### Women's Sublimated Crisscross **Sports Bra**

sph-act-sub-w-br Sublimation Fabric

ACTIVE WEAR 15