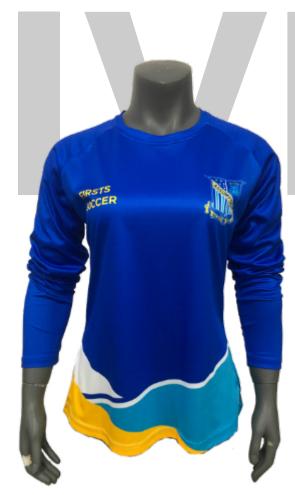

#### Youth Rugby Jersey

sph-rug-sub-y-ts Sublimation Fabric

Youth Rugby Training Shirt sph-rug-sub-y-ts2 Sublimation Fabric

**Men's Soccer Jersey** sph-soc-sub-m-ts Sublimation Fabric