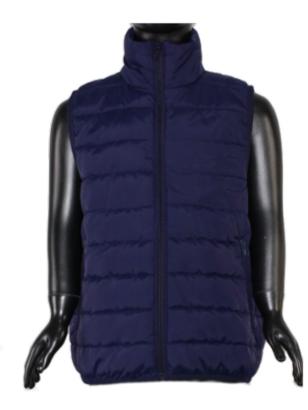

## Men's Pre-Dyed Softshell Jacket w/ Chest Pocket

sph-wint-dye-m-ja7 Dyed Fabric

Men's Pre-Dyed Gillet **Puffer Vest** sph-wint-dye-m-ja10 Dyed Fabric

WINTER WEAR 46