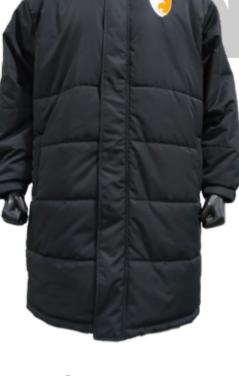

## **Men's Pre-Dyed Bench Jacket** sph-wint-dye-m-ja Dyed Fabric

## Men's Pre-Dyed Padded Jacket w/ Chest Pocket

sph-wint-dye-m-ja2 Dyed Fabric

## **Men's Sublimated** Windbreaker

sph-wint-sub-m-ja4 Sublimation Fabric

**Men's Pre-Dyed Bomber Jacket** sph-wint-dye-m-ja6 Dyed Fabric

WINTER WEAR 45

## Men's Pre-Dyed Padded Jacket w/ Zip Pockets

sph-wint-dye-m-ja3 Dyed Fabric

**Men's Pre-Dyed No Hood Pullover** sph-wint-dye-m-hd4 Dyed Fabric