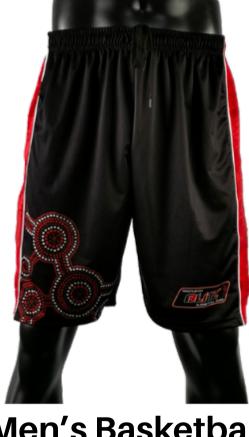

#### Youth Baseball Shirt

sph-base-sub-y-ts Sublimation Fabric

Men's Basketball Jersey sph-bbll-sub-m-si Sublimation Fabric

Men's Basketball Reversible Jersey sph-bbll-sub-m-sir Sublimation Fabric

Men's Basketball **Shorts** sph-bbll-sub-m-sh Sublimation Fabric