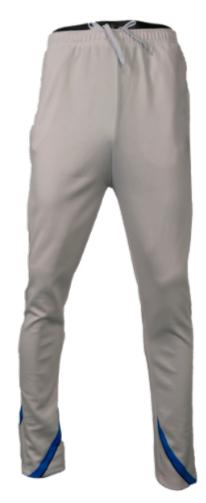

#### Men's Baseball Two-Button Jersey sph-base-sub-m-ts2 Sublimation Fabric

Men's Baseball Pants sph-base-sub-m-pt

sph-base-sub-m-pt Sublimation Fabric