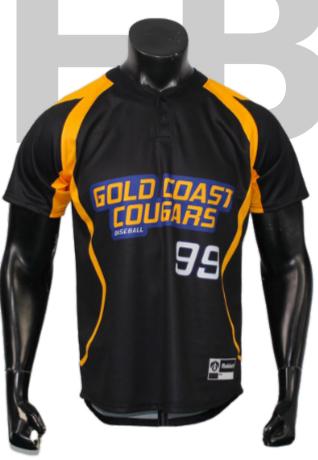

#### Men's Baseball Button-Up Jersey sph-base-sub-m-ts Sublimation Fabric

#### Men's Baseball Two-Button Jersey sph-base-sub-m-ts2 Sublimation Fabric

Men's Baseball Pants sph-base-sub-m-pt

sph-base-sub-m-pt Sublimation Fabric