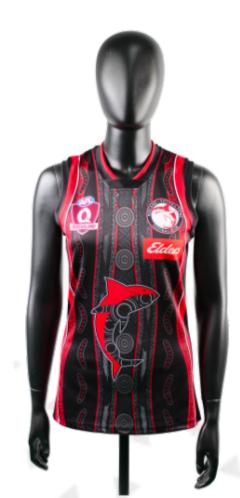

#### **Sublimated Compression** Tights

sph-act-sub-u-ptc Sublimation Fabric

Men's AFL Guernsey sph-afl-sub-m-ts Sublimation Fabric

Men's AFL Reversible Guernsey sph-afl-sub-m-gr Sublimation Fabric

# Men's AFL Training Shirt sph-afl-sub-m-ts2

Sublimation Fabric

AFL 17

Men's AFL Training Long Sleeve Shirt sph-afl-sub-m-ls Sublimation Fabric

#### Men's AFL Long Sleeve Guernsey sph-afl-sub-m-ls Sublimation Fabric

### Men's AFL Training Singlet

sph-afl-sub-m-ts2 Sublimation Fabric

Men's AFL Game Shorts sph-afl-sub-m-sh Sublimation Fabric

Men's AFL Reversible Shorts sph-afl-sub-m-shr Sublimation Fabric

Women's AFL Long Sleeve Guernsey sph-afl-sub-w-ls Sublimation Fabric

Women's AFL Guernsey sph-afl-sub-w-ts Sublimation Fabric

AFL 18