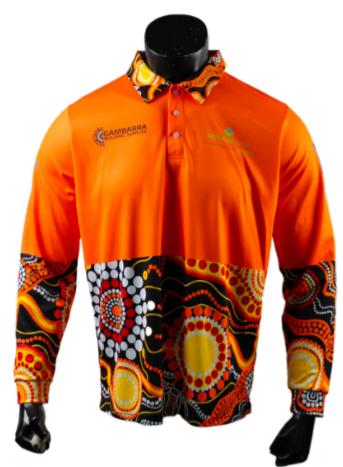

#### Men's Pre-Dyed Polo sph-polo-dye-m-po Dyed Fabric

Women's Polo sph-polo-sub-w-po Sublimation Fabric

Women's Long Sleeve Polo sph-polo-sub-w-lp Sublimation Fabric

POLOS 33

#### Men's Long Sleeve Polo sph-polo-sub-m-lp Sublimation Fabric

Polo sph-polo-sub-w-si Sublimation Fabric