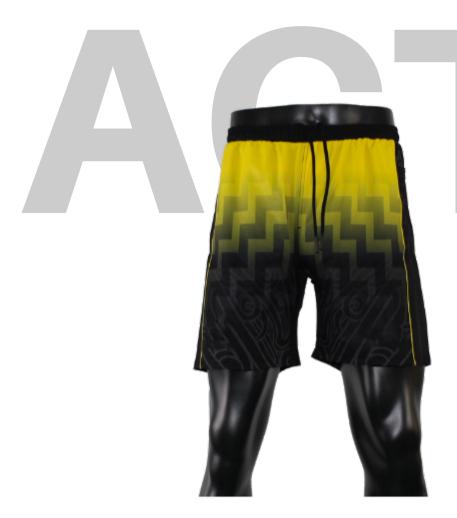

# Men's Sublimated Shorts sph-act-sub-m-sh

Sublimation Fabric

#### **Men's Sublimated Mesh Shorts** sph-act-sub-m-sh2 Sublimation Fabric