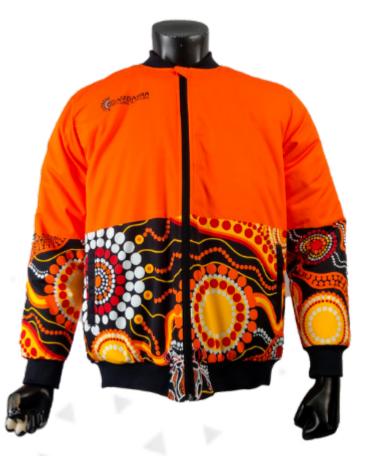

## **Men's Pre-Dyed Bench Jacket** sph-wint-dye-m-ja Dyed Fabric

## Men's Pre-Dyed Padded Jacket w/ Chest Pocket

sph-wint-dye-m-ja2 Dyed Fabric

## **Men's Sublimated** Windbreaker

sph-wint-sub-m-ja4 Sublimation Fabric

**Men's Pre-Dyed Bomber Jacket** sph-wint-dye-m-ja6 Dyed Fabric

WINTER WEAR 45