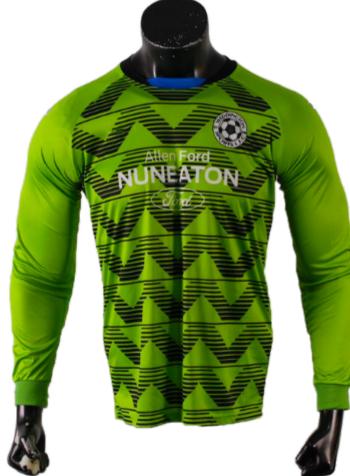

#### **Men's Soccer Training Shirt** sph-soc-sub-m-ts2 Sublimation Fabric

Men's Goalkeeper Jersey sph-soc-sub-m-ls Sublimation Fabric