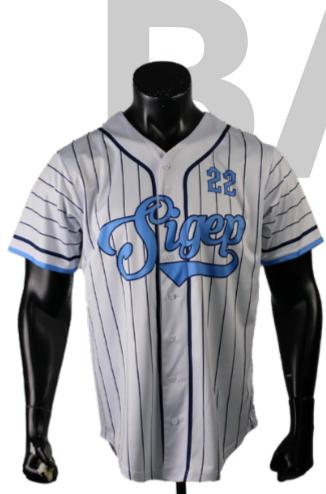

#### Men's Baseball Button-Up Jersey sph-base-sub-m-ts Sublimation Fabric

#### Men's Button-Up Sleeveless Jersey sph-base-sub-m-si Sublimation Fabric

#### Men's Baseball Two-Button Jersey sph-base-sub-m-ts2 Sublimation Fabric

Men's Baseball Pants sph-base-sub-m-pt

sph-base-sub-m-pt Sublimation Fabric

# Men's Baseball Jersey

Braves

sph-base-sub-m-ts3 Sublimation Fabric