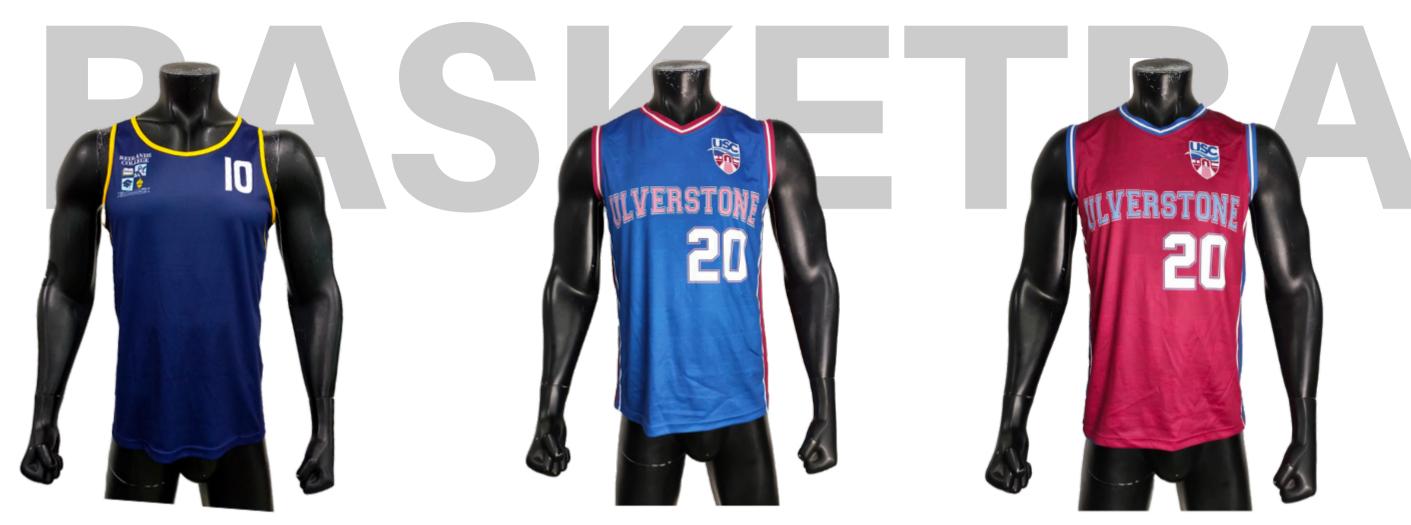

#### Youth Baseball Shirt

sph-base-sub-y-ts Sublimation Fabric

Men's Basketball Jersey sph-bbll-sub-m-si Sublimation Fabric

Men's Basketball Reversible Jersey sph-bbll-sub-m-sir Sublimation Fabric

Men's Basketball **Shorts** sph-bbll-sub-m-sh Sublimation Fabric

Women's Basketball Jersey sph-bbll-sub-w-si Sublimation Fabric