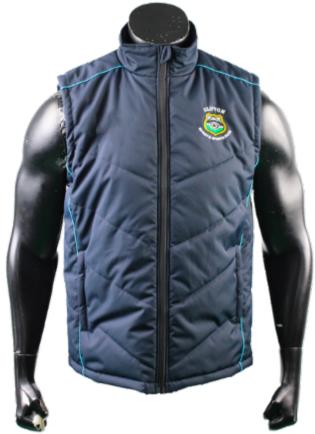

## Men's Pre-Dyed Softshell Jacket w/ Chest Pocket

sph-wint-dye-m-ja7 Dyed Fabric

Men's Pre-Dyed Gillet **Puffer Vest** sph-wint-dye-m-ja10 Dyed Fabric

WINTER WEAR 46

## **Men's Pre-Dyed Sleeveless Gillet Puffer Vest**

sph-wint-dye-m-ja11 Dyed Fabric