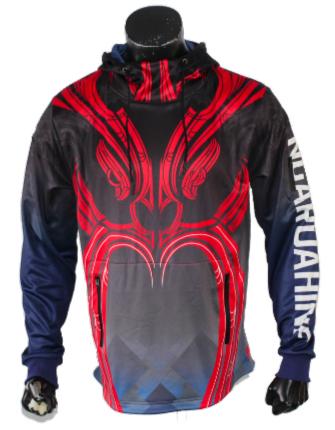

## Men's Sublimated Pullover Hoodie

sph-wint-sub-m-hd Sublimation Fabric

## Men's Pre-Dyed Pullover Hoodie sph-wint-dye-m-hd Dyed Fabric

Men's Pre-Dyed Zip Hoodie sph-wint-dye-m-hd2 Dyed Fabric

Men's Sublimated High-Neck Hoodie sph-wint-sub-m-hd3 Sublimation Fabric

WINTER WEAR 44

#### Men's Sublimated Zip Hoodie sph-wint-sub-m-hd2 Sublimation Fabric

Men's Pre-Dyed High-Neck Hoodie sph-wint-dye-m-hd3 Dyed Fabric