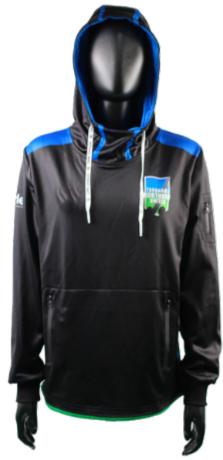

## Men's Pre-Dyed Pullover Hoodie sph-wint-dye-m-hd Dyed Fabric

Men's Pre-Dyed Zip Hoodie sph-wint-dye-m-hd2 Dyed Fabric

Men's Sublimated High-Neck Hoodie sph-wint-sub-m-hd3 Sublimation Fabric

WINTER WEAR 44