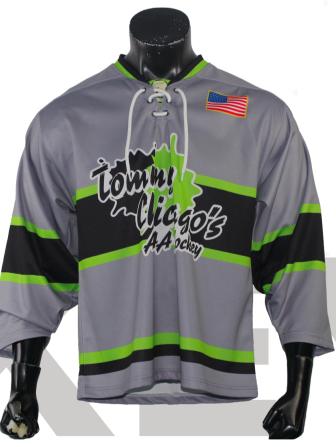

#### Men's Ice Hockey Long Sleeve Shirt sph-ihoc-sub-m-ls Sublimation Fabric

Men's Gel Sports Long Sleeve Jersey sph-gel-sub-m-ls Sublimation Fabric

Men's Gel Sports Jersery sph-gel-sub-m-ts Sublimation Fabric