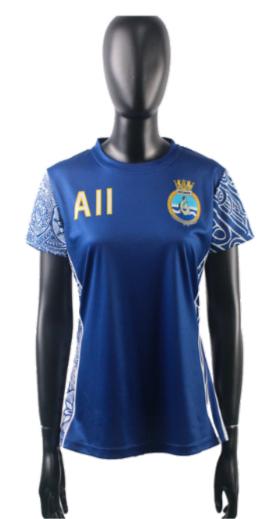

### Women's Scrubs Top

sph-med-sub-w-ts Sublimation Fabric

Women's Netball Dress sph-net-sub-w-dr Sublimation Fabri

### Women's Netball Training Shirt

sph-net-sub-w-ts Sublimation Fabric

NETBALL 31