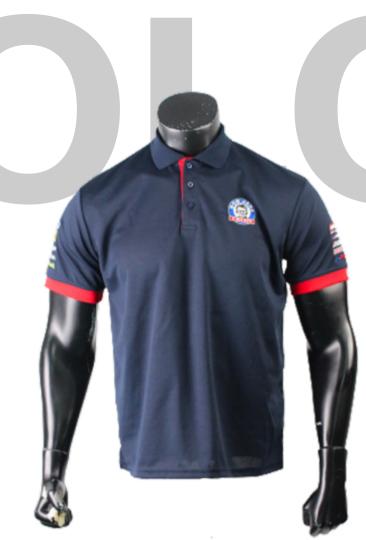

### Men's Cricket Long Sleeve Polo

sph-ckt-sub-m-lp Sublimation Fabric

CRICKET 24

sph-ckt-sub-m-po Sublimation Fabric

Men's Cricket Pants sph-ckt-sub-m-pt Sublimation Fabric