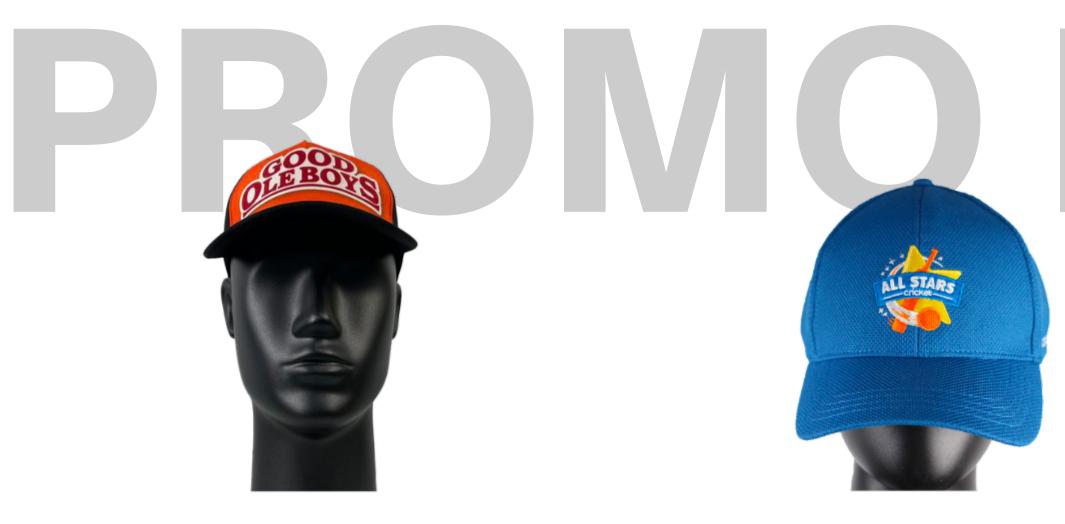

### Sublimated Adjustable Cap sph-item-sub-u-he Sublimation Fabric

**Pre-Dyed Adjustable Cap** sph-item-dye-u-he Dyed Fabric

Pre-Dyed Trucker Cap sph-item-dye-u-he3 Dyed Fabric

Sublimated Trucker Cap sph-item-sub-u-he2 Sublimation Fabric

PROMO ITEMS 49