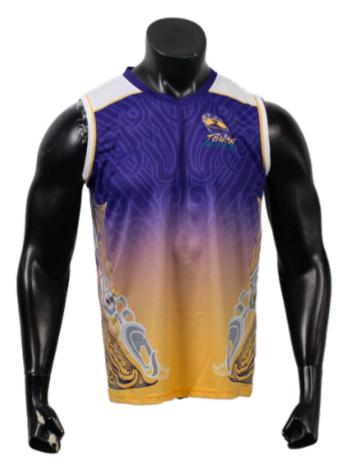

#### Men's Touch Rugby Long Sleeve Training Shirt sph-tch-sub-m-ls

Sublimation Fabric

TOUGH RUGBY 40

## Men's Touch Rugby Training Shirt sph-tch-sub-m-ts2 Sublimation Fabric