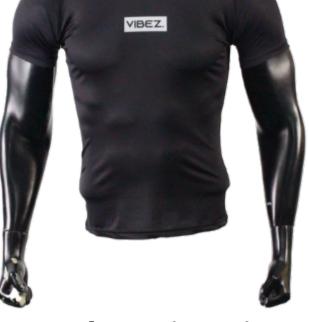

### Men's Swimming Rash Guard sph-swim-sub-m-ts Sublimation Fabric

## Men's Swimming Sleeveless Rash Guard

sph-swim-sub-m-si Sublimation Fabric