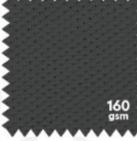

100% Polyester

**Cotton Twill** SP-025

100% Cotton

Poly/Cotton SP-029 60% Cotton 40% Polyester

**Cotton Feeling** Fabric SP-036 86% Cotton 14% Polyester

Y/D Knitting SP-063 50% Cotton 50% Polyester

Cotton & Spandex SP-037a 92% Cotton 8% Polyester