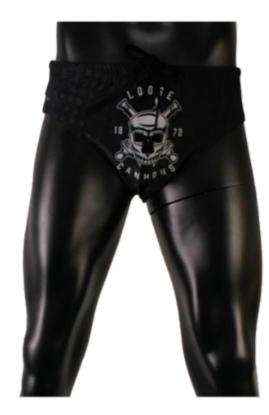

## Men's Swimming Shorts

sph-swim-sub-m-sh Sublimation Fabric

Men's Swimming Briefs sph-swim-sub-m-sh2 Sublimation Fabric

SWIMMING 38