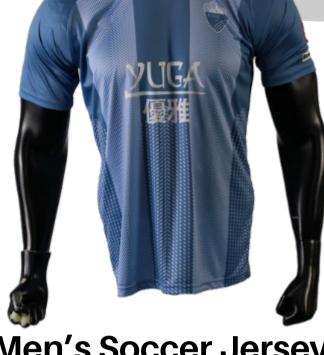

#### Youth Rugby Jersey

sph-rug-sub-y-ts Sublimation Fabric

Youth Rugby Training Shirt sph-rug-sub-y-ts2 Sublimation Fabric

**Men's Soccer Jersey** sph-soc-sub-m-ts Sublimation Fabric

# **Men's Soccer Training Singlet**

sph-soc-sub-m-si Sublimation Fabric

SOCCER 36