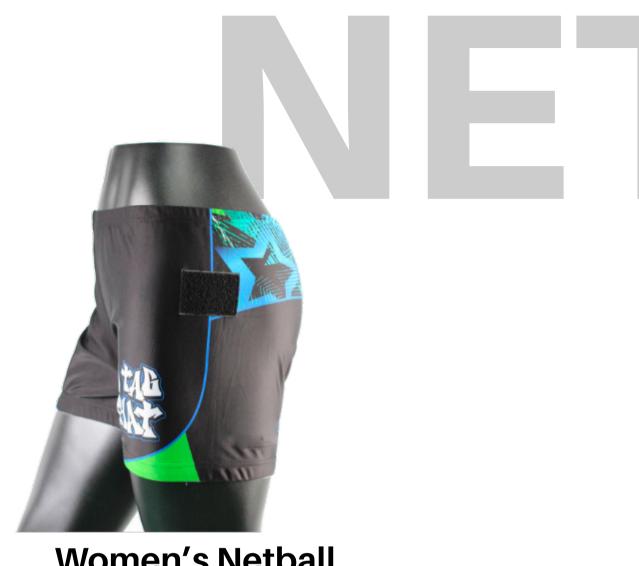

#### Women's Netball Skirt

sph-net-sub-w-sk Sublimation Fabric

Women's Netball Lycra Shorts sph-net-sub-w-sh Sublimation Fabric

Netball Training Bibs sph-net-sub-u-bb Sublimation Fabric

NETBALL 32