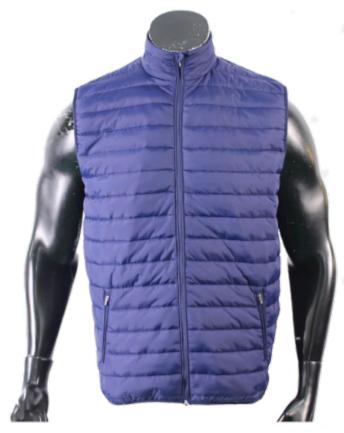

## Men's Pre-Dyed Softshell Jacket w/ Chest Pocket

sph-wint-dye-m-ja7 Dyed Fabric

Men's Pre-Dyed Gillet **Puffer Vest** sph-wint-dye-m-ja10 Dyed Fabric

WINTER WEAR 46