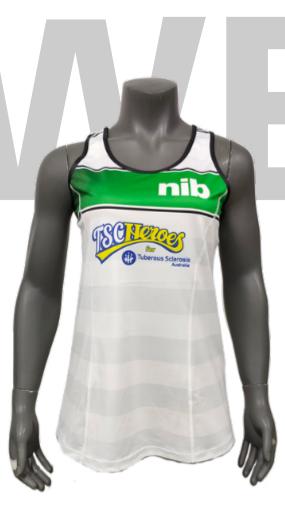

## Women's Soccer Jersey sph-soc-sub-w-ts

Sublimation Fabric

Women's Soccer Long Sleeve Training Shirt

sph-soc-sub-w-ls Sublimation Fabric

Women's Soccer Shorts sph-soc-sub-w-sh Sublimation Fabric

Youth Soccer Jersey sph-soc-sub-y-ts Sublimation Fabric