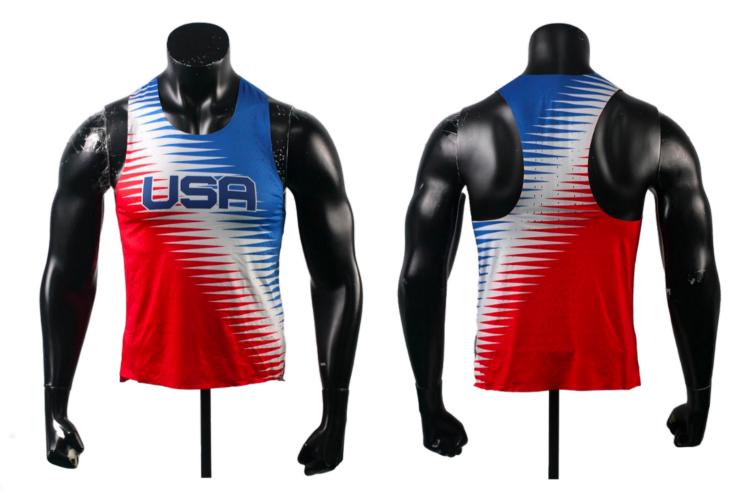

-Men's Water Sports Polo sph-wat-sub-m-po Sublimation Fabric

ULTIMATE FRISBEE / 43 WATER SPORTS