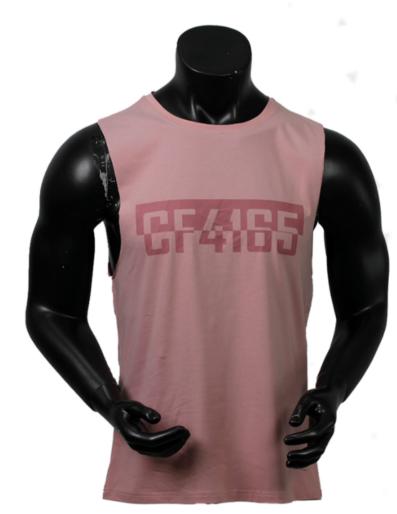

#### Men's Sublimated Shirt sph-act-sub-m-ts Sublimation Fabric

Men's Pre-Dyed Shirt sph-act-dye-m-ts Dyed Fabric

Men's Sublimated Racerback Singlet sph-act-sub-m-si

sph-act-sub-m-si Sublimation Fabric

Men's Sublimated Singlet

sph-act-sub-m-si Sublimation Fabric

ACTIVE WEAR 13