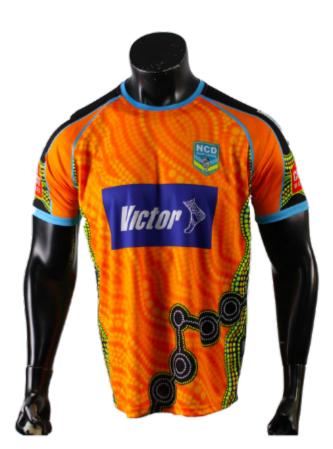

#### Youth Polo sph-polo-sub-y-po Sublimation Fabric

Men's Rugby Jersey sph-rug-sub-m-ts Sublimation Fabric

Men's Rugby Training Singlet sph-rug-sub-m-si Sublimation Fabric

Men's Rugby Coach's Shirt sph-rug-sub-m-ts3 Sublimation Fabric