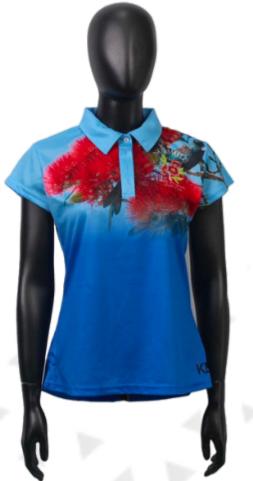

### Women's Golf Polo

sph-golf-sub-w-po Sublimation Fabric

GOLF 29

Men's Golf Shorts sph-golf-sub-m-sh Sublimation Fabric