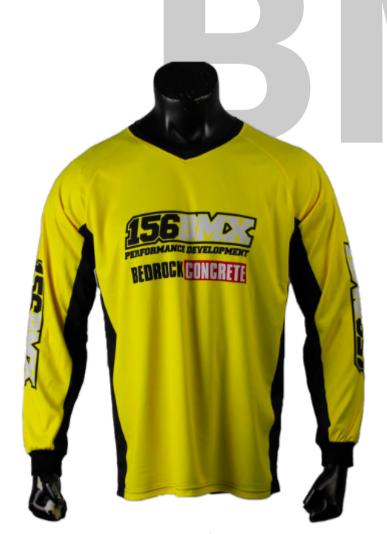

#### Men's BMX Singlet sph-bmx-sub-m-si Sublimation Fabric

Men's Pre-Dyed Shirt sph-lei-dye-m-ts Dyed Fabric

Women's Sublimated Pants

> sph-lei-sub-w-pt Sublimation Fabric

Men's Sublimated Hawaiian Shirt sph-lei-sub-m-ts Sublimation Fabric