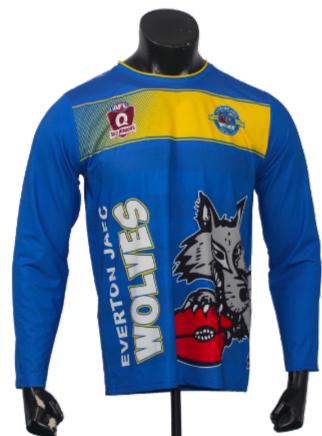

#### Men's AFL Long Sleeve Guernsey sph-afl-sub-m-ls Sublimation Fabric

### Men's AFL Training Singlet

sph-afl-sub-m-ts2 Sublimation Fabric

Men's AFL Game Shorts sph-afl-sub-m-sh Sublimation Fabric

Men's AFL Reversible Shorts sph-afl-sub-m-shr Sublimation Fabric

Women's AFL Long Sleeve Guernsey sph-afl-sub-w-ls Sublimation Fabric