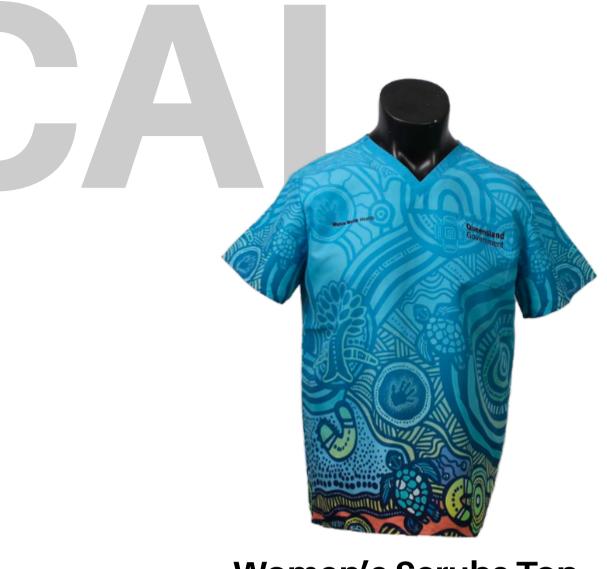

#### Men's Scrubs Bottom

sph-med-sub-m-pt Sublimation Fabric

Men's Scrubs Top

sph-med-sub-m-ts

Sublimation Fabric

sph-med-sub-w-pt Sublimation Fabric

MEDICAL 30

### Women's Scrubs Top

sph-med-sub-w-ts Sublimation Fabric

Women's Netball Dress sph-net-sub-w-dr Sublimation Fabri