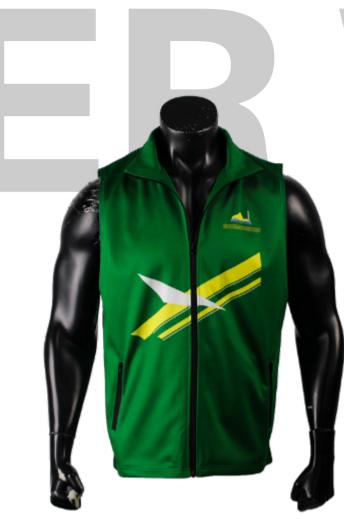

## **Men's Pre-Dyed Sleeveless Gillet Puffer Vest**

sph-wint-dye-m-ja11 Dyed Fabric