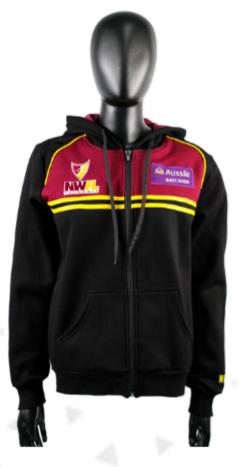

## Men's Pre-Dyed Pullover Hoodie sph-wint-dye-m-hd Dyed Fabric

Men's Pre-Dyed Zip Hoodie sph-wint-dye-m-hd2 Dyed Fabric

Men's Sublimated High-Neck Hoodie sph-wint-sub-m-hd3 Sublimation Fabric

WINTER WEAR 44