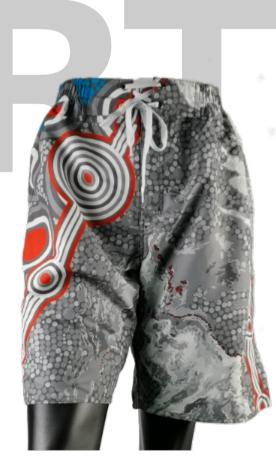

## Men's Swimming Shorts

sph-swim-sub-m-sh Sublimation Fabric

Men's Swimming Briefs sph-swim-sub-m-sh2 Sublimation Fabric

SWIMMING 38