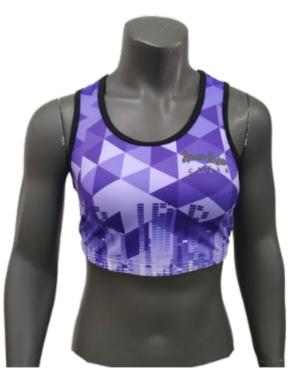

#### Women's Sublimated Crisscross **Sports Bra**

sph-act-sub-w-br Sublimation Fabric

ACTIVE WEAR 15