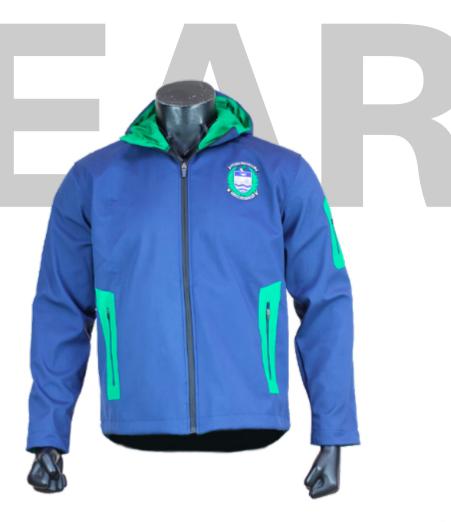

## Men's Softshell Jacket sph-wint-dye-m-ja9 Dyed & Sublimation Fabric

## Men's Pre-Dyed Softshell Jacket w/ Chest Pocket

sph-wint-dye-m-ja7 Dyed Fabric

Men's Pre-Dyed Gillet **Puffer Vest** sph-wint-dye-m-ja10 Dyed Fabric

WINTER WEAR 46

## Men's Pre-Dyed Softshell Jacket w/Zip Pockets

sph-wint-dye-m-ja8 Dyed Fabric