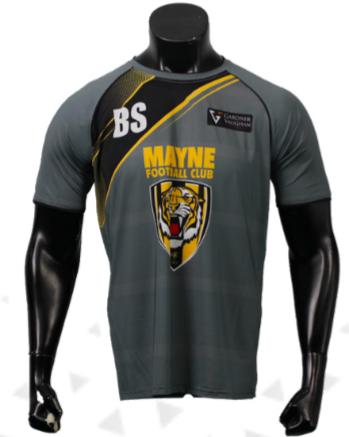

# Men's AFL Training Shirt sph-afl-sub-m-ts2

Sublimation Fabric

AFL 17

Men's AFL Training Long Sleeve Shirt sph-afl-sub-m-ls Sublimation Fabric

#### Men's AFL Long Sleeve Guernsey sph-afl-sub-m-ls Sublimation Fabric