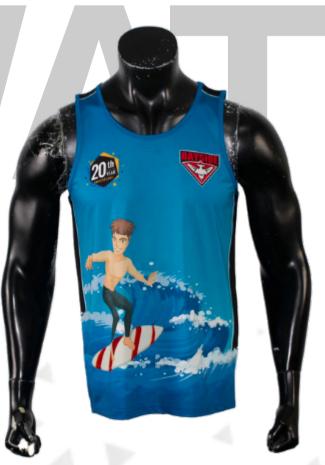

### Men's Swimming Rash Guard sph-swim-sub-m-ts Sublimation Fabric

## Men's Swimming Long Sleeve Rash Guard

sph-swim-sub-m-ls Sublimation Fabric

## Men's Swimming Shorts

sph-swim-sub-m-sh Sublimation Fabric

Men's Swimming Briefs sph-swim-sub-m-sh2 Sublimation Fabric

SWIMMING 38

## Men's Swimming Sleeveless Rash Guard

sph-swim-sub-m-si Sublimation Fabric