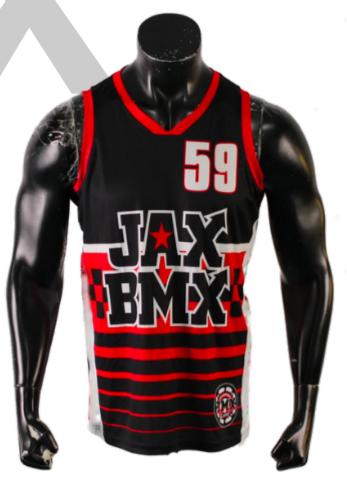

#### Youth Baseball Shirt

sph-base-sub-y-ts Sublimation Fabric

Men's Basketball Jersey sph-bbll-sub-m-si Sublimation Fabric

Men's Basketball Reversible Jersey sph-bbll-sub-m-sir Sublimation Fabric

Men's Basketball **Shorts** sph-bbll-sub-m-sh Sublimation Fabric