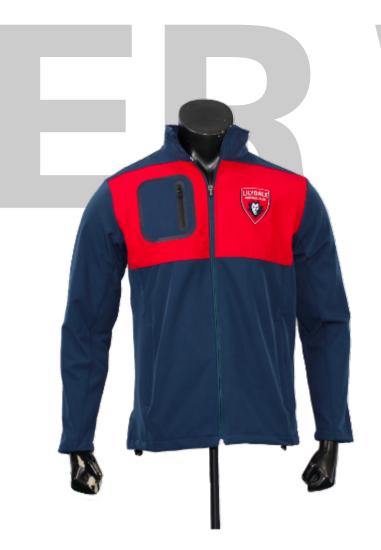

## Men's Softshell Jacket sph-wint-dye-m-ja9 Dyed & Sublimation Fabric

## Men's Pre-Dyed Softshell Jacket w/ Chest Pocket

sph-wint-dye-m-ja7 Dyed Fabric

Men's Pre-Dyed Gillet **Puffer Vest** sph-wint-dye-m-ja10 Dyed Fabric

WINTER WEAR 46

## Men's Pre-Dyed Softshell Jacket w/Zip Pockets

sph-wint-dye-m-ja8 Dyed Fabric