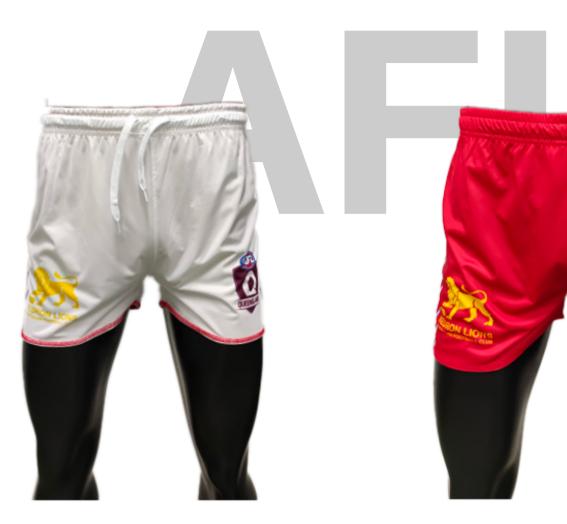

### Men's AFL Training Singlet

sph-afl-sub-m-ts2 Sublimation Fabric

Men's AFL Game Shorts sph-afl-sub-m-sh Sublimation Fabric

Men's AFL Reversible Shorts sph-afl-sub-m-shr Sublimation Fabric

Women's AFL Long Sleeve Guernsey sph-afl-sub-w-ls Sublimation Fabric

#### Men's AFL Training Shorts sph-afl-sub-m-sh2 Sublimation Fabric

Women's AFL Training Shirt sph-afl-sub-w-ts2 Sublimation Fabric

Women's AFL Shorts sph-afl-sub-w-sh Sublimation Fabric

Youth AFL Training Shirt sph-afl-sub-y-ts Sublimation Fabric