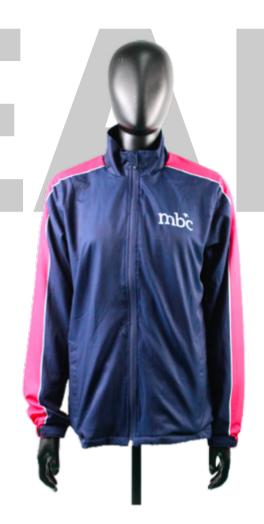

## Men's Sublimated Sleeveless Tracksuit Top

sph-wint-sub-m-ja2 Sublimation Fabric

Women's Sublimated **Pullover Hoodie** sph-wint-sub-w-hd

**Sublimation Fabric** 

**Men's Sublimated** Tracksuit Top sph-wint-sub-m-ja Sublimation Fabric