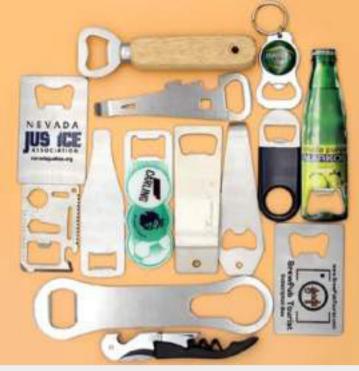

Trolley Coin 3

**UK Trolley Coin** 

Canadian Trolley Coin

**Bottle Opener** 

Anodized Aluminium Wooden Trolley Coin

Coin Holder Keying 1

Coin Holder Keying 2

Coin Holder Keying 3

House Shape

Acrylic Coin Holder Australia Trolley Coin German Trolley Coin German Trolley Coin

**BOTTLE OPENER** 

Card Bottle Opener

**CMYK Printing** 

**UV** Printing

**PVC Bottle Opener** 

Sublimation Bottle Opener Wall Mounted Bottle Opener

Wine Bottle Opener

Bottle Opener Keychain

Blank Bottle Opener

**Bullet Bottle Opener** 

**Printing Bottle Opener** 

**Anodized Aluminium** 

Wood Bottle Opener

Wood Bottle Opener