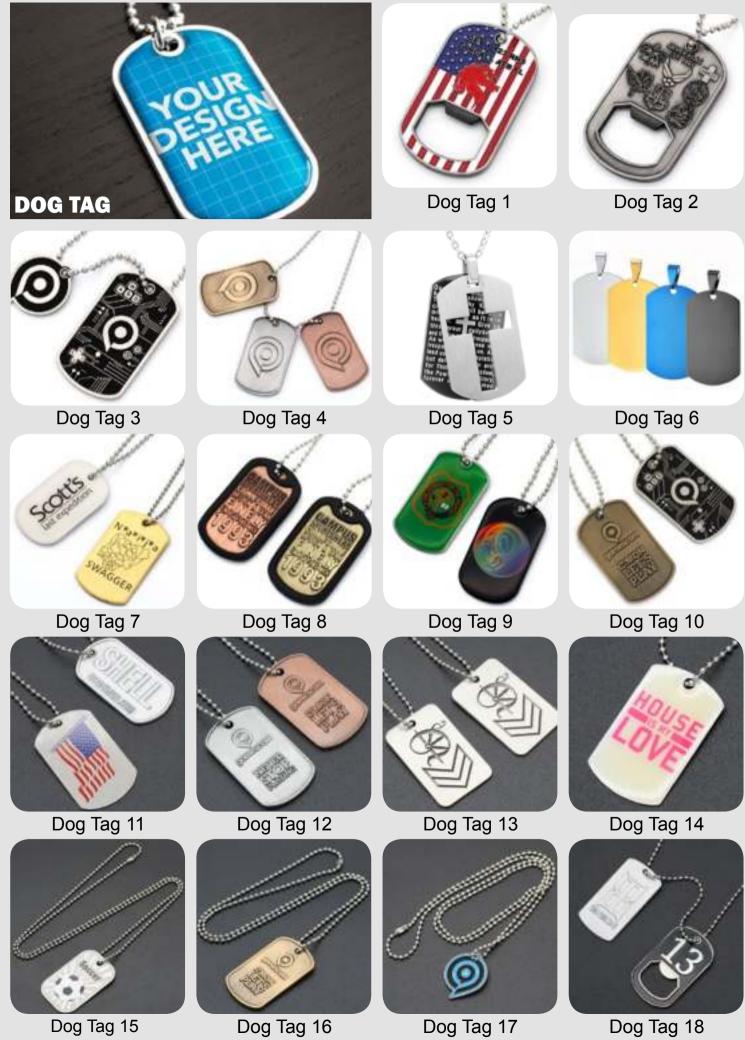

## Follow Us Pollow Us In the second of the s

| Medals            | 04 |
|-------------------|----|
| Keychain          | 80 |
| Bottle Opener     | 11 |
| Coins             | 12 |
| Pin Badges        | 13 |
| Military Badges   | 14 |
| Landyards         | 15 |
| Cufflinks         | 16 |
| Dog Tag           | 17 |
| Silicone Bracelet | 18 |