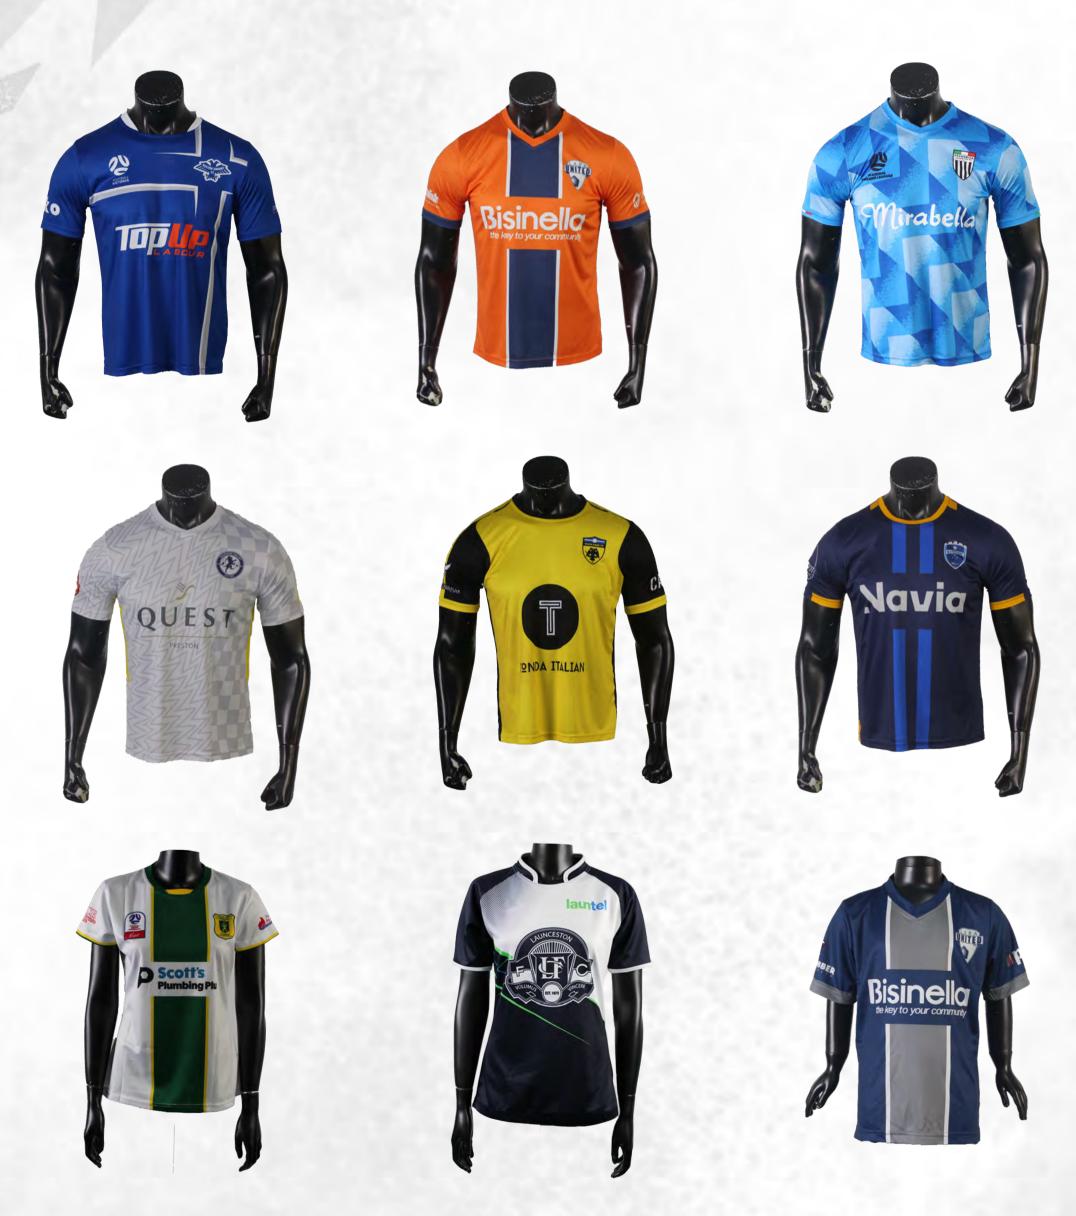

A-Line Mesh



120gsm SP-035 Nitro Mesh

#### Soccer Jerseys | 10

## REVERSIBLE **SOCCER JERSEYS** sph-soc-sub-m-tsr | <u>VIEW ONLINE</u>

### **FEATURES**

- **Sublimation**
- **Unlimited Colors & Logos**
- **1** Custom Sizing Available
- MOQ: 10 pcs.
- 3-4 Weeks Turnaround



**Multiple Fabric Options** 



### **DESCRIPTION**

Experience peak performance with our Sublimation Soccer Jerseys. Crafted from breathable fabric, they offer optimal comfort and durability. Fully customizable with vibrant colors and designs, these jerseys ensure your team stands out on the field.



140gsm SP-004 Interlock Fabric





150gsm SP-002 Evaporex



160gsm SP-010 Repreve Recycled



140gsm SP-007 A-Line Mesh



120gsm SP-035 Nitro Mesh

#### Soccer Jerseys | 11

## **POPULAR SOCCER JERSEY DESIGNS**















## GOALKEEPER **SOCCER UNIFORM** sph-soc-sub-ls2 | <u>VIEW ONLINE</u>

### **FEATURES**



**Sublimation** 



- **Unlimited Colors & Logos**
- { Custom Sizing Available
  }



- MOQ: 10 pcs.
- 3-4 Weeks Turnaround



**Multiple Fabric Options** 

#### **DESCRIPTION**

Enhance your performance with our Sublimation Goalkeeper Uniform. Constructed from high-quality, moisture-wicking material, it ensures optimal comfort and durability. Customize with your team's colors and logos for a distinctive, professional look that stands out.





140gsm SP-004 **Interlock Fabric** 







150gsm SP-002 Evaporex



160gsm SP-010 Repreve Recycled



140gsm SP-007 A-Line Mesh



120gsm SP-035 Nitro Mesh

Goalkeeper Soccer Uniform | 13

## **POPULAR GOALKEEPER DESIGNS**











Goalkeeper