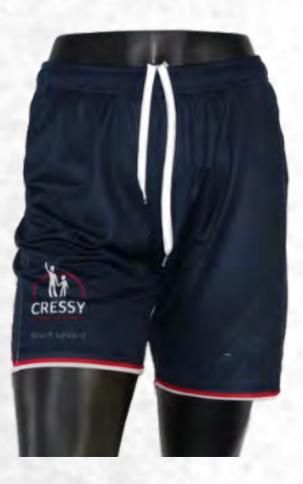

5 Nitro Mesh

#### Training Shirts | 15

## **POPULAR TRAINING SHIRT DESIGNS**











Training Shirts | 16

## **SHORTS**

sph-soc-sub-m-sh-a | <u>VIEW ONLINE</u>

### **FEATURES**



**Sublimation** 



- **Unlimited Colors & Logos**
- Custom Sizing Available



MOQ: 10 pcs.



3-4 Weeks Turnaround



Multiple Fabric Options



#### DESCRIPTION

Experience peak performance with our Sublimation Shorts. Made from lightweight, breathable fabric, they ensure maximum comfort and durability. Fully customizable with your team's colors and logo, perfect for both training and match days.





160gsm SP-001 Evaporex Eyelet Mesh





200gsm SP-016 Hydrotek



260gsm SP-017 Hydrotek



110gsm SP-021 75D Woven



220gsm SP-028 KW14 Corded Knitted

Shorts | 17

## **POPULAR SHORTS DESIGNS**















Shorts | 18

## SOCKS

sph-act-dye-u-sc | <u>VIEW ONLINE</u>

### FEATURES



Pre-Dyed



- Unlimited Colors & Logos
- Custom Sizing Available



MOQ: 30 pcs.



3-4 Weeks Turnaround



Multiple Fabric Options

#### DESCRIPTION

Experience ultimate comfort with our Pre-Dyed Socks. Made from breathable, high-quality fabric, they offer durability and a perfect fit. Available in multiple colors, these socks are designed to complement any team uniform seamlessly.



#### **FABRICS**



**200gsm** SP-063 Y/D Knitting Fabric



## **POPULAR SOCKS DESIGNS**





## OFF-FIELD PRODUCTS

HOODIES
SOFTSHELL JACKETS
POLOS

### **SUBLIMATED HOODIES** sph-soc-sub-m-hd | <u>VIEW ONLINE</u>

#### **FEATURES**



**Sublimation** 



- **Unlimited Colors & Logos**
- Custom Sizing Available



MOQ: 10