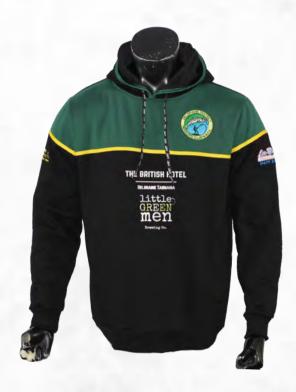

### **PRE-DYED HOODIES** sph-soc-dye-m-hd | <u>VIEW ONLINE</u>

#### **FEATURES**

- **Pre-Dyed**
- **Unlimited Colors & Logos**
- **Custom Sizing Available**

MOQ: 30 pcs.

3-4 Weeks Turnaround

Multiple Fabric Options

#### **DESCRIPTION**

Stay cozy and stylish with our Pre-Dyed Hoodie. Crafted from high-quality, soft material, it ensures comfort and durability. Choose from a range of colors to match your team's identity for a unified appearance.

340gsm SP-031 Fleece Fabric

340gsm SP-050 Deluxe Fabric

130gsm SP-022 100D Woven

130gsm SP-015 Peach Skin

Pre-Dyed Hoodie | 24