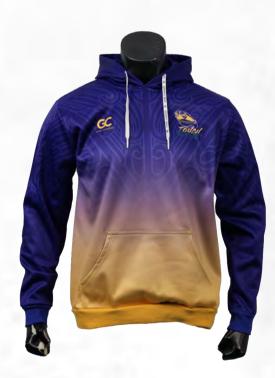

* SP-063 Y/D Knitting Fabric



## **POPULAR SOCKS DESIGNS**





## OFF-FIELD PRODUCTS

HOODIES
SOFTSHELL JACKETS
POLOS

### **SUBLIMATED HOODIES** sph-soc-sub-m-hd | <u>VIEW ONLINE</u>

#### **FEATURES**



**Sublimation** 



- **Unlimited Colors & Logos**
- Custom Sizing Available



MOQ: 10 pcs.



3-4 Weeks Turnaround



Multiple Fabric Options



#### **DESCRIPTION**

Stay warm and stylish with our Sublimated Hoodie. Made from soft, durable fabric, it offers superior comfort and warmth. Fully customizable with your team's colors and logo, perfect for off-field wear and team events.





340gsm SP-031 Fleece Fabric





340gsm SP-050 Deluxe Fabric



130gsm SP-022 100D Woven



130gsm SP-015 Peach Skin

#### Sublimated Hoodie | 22

## POPULAR SUBLIMATED HOODIE DESIGNS























1 74









### **PRE-DYED HOODIES** sph-soc-dye-m-hd | <u>VIEW ONLINE</u>

#### **FEATURES**



- **Pre-Dyed**
- **Unlimited Colors & Logos**
- **Custom Sizing Available**



MOQ: 30 pcs.



3-4 Weeks Turnaround



Multiple Fabric Options



#### **DESCRIPTION**

Stay cozy and stylish with our Pre-Dyed Hoodie. Crafted from high-quality, soft material, it ensures comfort and durability. Choose from a range of colors to match your team's identity for a unified appearance.



340gsm SP-031 Fleece Fabric





340gsm SP-050 Deluxe Fabric



130gsm SP-022 100D Woven



130gsm SP-015 Peach Skin

Pre-Dyed Hoodie | 24

## **POPULAR PRE-DYED HOODIE DESIGNS**





















MASTER









# **SOFTSHELL JACKETS**

sph-soc-sub-m-ja2 | <u>VIEW ONLINE</u>

### **FEATURES**



**Sublimat