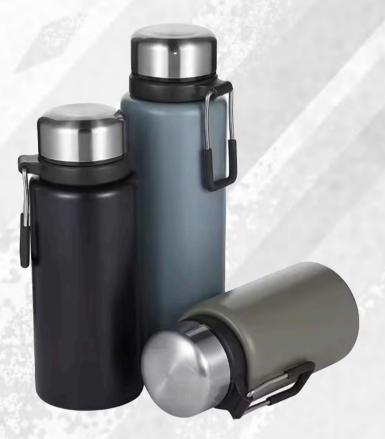

## METAL WATER BOTTLES

- ١
- Stainless Steel

Unlimited Colors & Logos

MOQ: 10 pcs.

700 ML

**VIEW ONLINE** 

Customizable Design

### DESCRIPTION

Enhance your team's gear with our Metal Water Bottles. Made from premium stainless steel, they provide excellent insulation and durability. Fully customizable with your team's colors and logo, perfect for keeping your team refreshed and unified.

## METAL WATER BOTTLES DESIGNS

750 ML <u>VIEW ONLINE</u>

500 ML <u>VIEW ONLINE</u>

350-700 ML <u>VIEW ONLINE</u>

530 ML <u>VIEW ONLINE</u>

600-1000 ML VIEW ONLINE

350-600 ML <u>VIEW ONLINE</u>