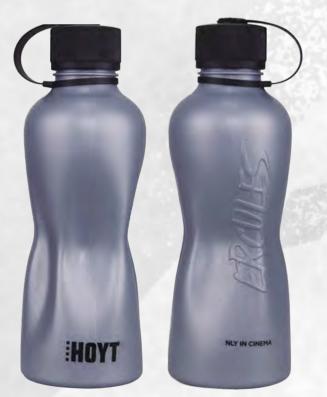

## METAL WATER BOTTLES

- ١
- Stainless Steel

Unlimited Colors & Logos

MOQ: 10 pcs.

700 ML

**VIEW ONLINE** 

Customizable Design

### DESCRIPTION

Enhance your team's gear with our Metal Water Bottles. Made from premium stainless steel, they provide excellent insulation and durability. Fully customizable with your team's colors and logo, perfect for keeping your team refreshed and unified.

400-1800 ML VIEW ONLINE

3800 ML VIEW ONLINE

530-950 ML VIEW ONLINE

2200 ML VIEW ONLINE

650-1000 ML VIEW ONLINE

350-1000 ML VIEW ONLINE

Metal Water Bottles | 43