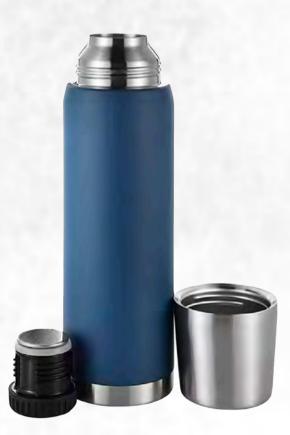

## METAL WATER BOTTLES

- ١
- Stainless Steel

Unlimited Colors & Logos

MOQ: 10 pcs.

700 ML

**VIEW ONLINE** 

Customizable Design

### DESCRIPTION

Enhance your team's gear with our Metal Water Bottles. Made from premium stainless steel, they provide excellent insulation and durability. Fully customizable with your team's colors and logo, perfect for keeping your team refreshed and unified.

400-1800 ML VIEW ONLINE

3800 ML VIEW ONLINE

530-950 ML VIEW ONLINE

2200 ML VIEW ONLINE

650-1000 ML VIEW ONLINE

350-1000 ML VIEW ONLINE

Metal Water Bottles | 43