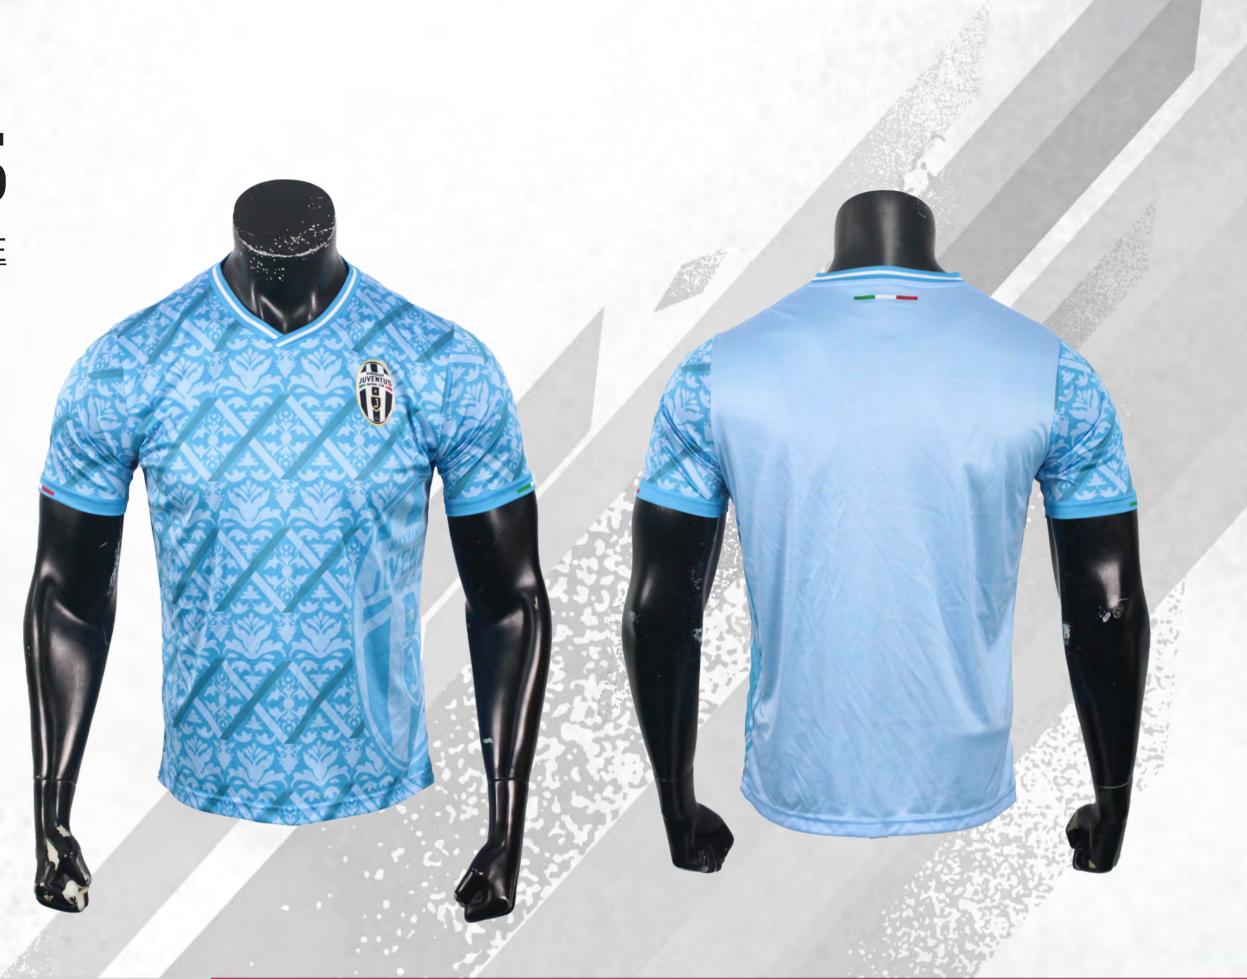

# **SOCCER JERSEYS**

sph-soc-sub-ts | <u>VIEW ONLINE</u>

### **FEATURES**

**Sublimation** 

- **Unlimited Colors & Logos**
- Custom Sizing Available

MOQ: 10 pcs.

3-4 Weeks Turnaround

RODUCTS

**ON-FIELD** 

**Multiple Fabric Options** 

#### DESCRIPTION

Experience peak performance with our Sublimation Soccer Jerseys. Crafted from breathable fabric, they offer optimal comfort and durability. Fully customizable with vibrant colors and designs, these jerseys ensure your team stands out on the field.