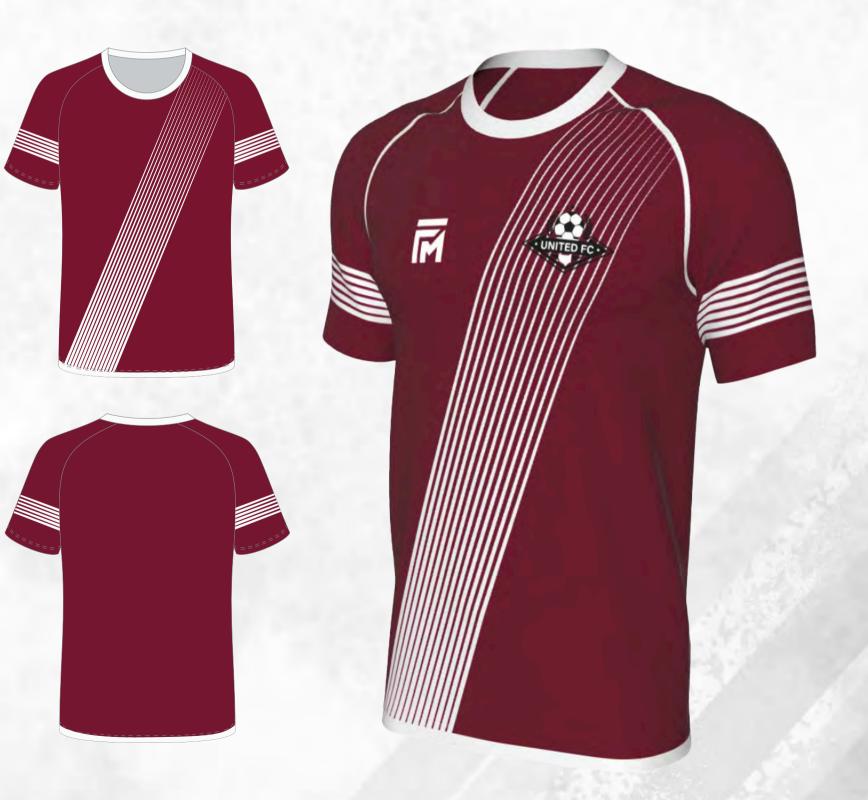

# **SOCCER JERSEYS**

sph-soc-sub-ts | <u>VIEW ONLINE</u>

### **FEATURES**

**Sublimation** 

- **Unlimited Colors & Logos**
- Custom Sizing Available

MOQ: 10 pcs.

3-4 Weeks Turnaround

RODUCTS

**ON-FIELD** 

**Multiple Fabric Options** 

#### DESCRIPTION

Experience peak performance with our Sublimation Soccer Jerseys. Crafted from breathable fabric, they offer optimal comfort and durability. Fully customizable with vibrant colors and designs, these jerseys ensure your team stands out on the field.

## **POPULAR SOCCER JERSEY DESIGNS**