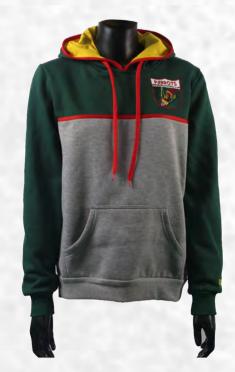

### **PRE-DYED HOODIES** sph-soc-dye-m-hd | <u>VIEW ONLINE</u>

#### **FEATURES**

- **Pre-Dyed**
- **Unlimited Colors & Logos**
- **Custom Sizing Available**

MOQ: 30 pcs.

3-4 Weeks Turnaround

Multiple Fabric Options

#### **DESCRIPTION**

Stay cozy and stylish with our Pre-Dyed Hoodie. Crafted from high-quality, soft material, it ensures comfort and durability. Choose from a range of colors to match your team's identity for a unified appearance.

340gsm SP-031 Fleece Fabric

340gsm SP-050 Deluxe Fabric

130gsm SP-022 100D Woven

130gsm SP-015 Peach Skin

Pre-Dyed Hoodie | 24