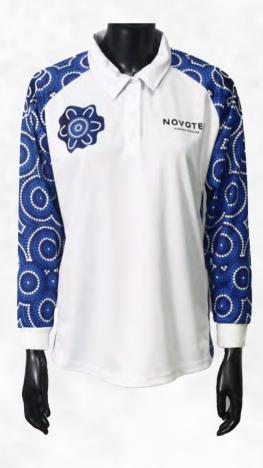

## **POPULAR SOFTSHELL JACKET DESIGNS**















Softshell Jackets | 27

### POLOS sph-soc-sub-m-po VIEW ONLINE

### **FEATURES**



**Sublimation** 



- **Unlimited Colors & Logos**
- { Custom Sizing Available
  }



MOQ: 10 pcs.



3-4 Weeks Turnaround



Multiple Fabric Options



### DESCRIPTION

Experience premium quality with our Sublimated Polos. Made from soft, durable fabric, they offer excellent breathability and comfort. Customize with vibrant colors and your team's logo to maintain a professional look off the field.





140gsm SP-004 **Interlock Fabric** 





150gsm SP-002 Evaporex



160gsm SP-010 Repreve Recycled



140gsm SP-007 A-Line Mesh



120gsm SP-035 Nitro Mesh

Polos | 28

## **POPULAR POLO DESIGNS**





## **POPULAR LONG SLEEVE POLO DESIGNS**















Polos | 30



## PROMO ITEMS

| - | CAPS           |
|---|----------------|
| - | HATS & BEANIES |
| - | SCARFS         |
| - | BAGS           |
| 4 | FLAG & BANNERS |
| _ | MEDALS         |

### CAPS sph-item-sub-u-he2 | VIEW ONLINE

#### **FEATURES**



Customizable Design



Unlimited Colors & Logos



MOQ: 10 pcs.



3-4 Weeks Turnaround

#### DESCRIPTION

Top off your team's look with our Sublimated Caps. Made from high-quality, breathable fabric, they offer comfort and durability. Fully customizable with your team's colors and logo, perfect for representing your team in style.





Adjustable Cap

MS **PROMOITE** 



**Trucker** Cap

### HATS & BEANIES sph-item-dye-u-he4 | VIEW ONLINE

#### **FEATURES**



Customizable Design



Unlimited Colors & Logos



MOQ: 30 pcs.



3-4 Wee