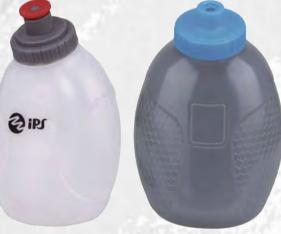

## **SPORTS WATER** BOTTLES

- - Polyethylene
- **Unlimited Colors & Logos**
- MOQ: 10 pcs.
- Ø
- **Customizable Design**

750 ML **VIEW ONLINE** 

## DESCRIPTION

Stay hydrated with our Sports Water Bottles. Made from high quality, BPA-free plastic, they ensure long-lasting use. Fully customizable with your team's colors and logo, perfect for keeping your team refreshed during games and practices.

750 ML **VIEW ONLINE** 

500-750 ML **VIEW ONLINE** 

600 ML **VIEW ONLINE** 

CROMS

5

Sports Water Bottles | 45

aly & Sha

250-300 ML **VIEW ONLINE** 