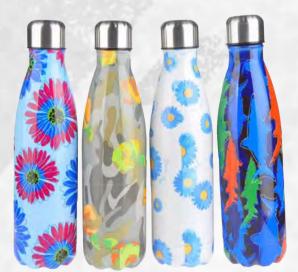

## METAL WATER BOTTLES

- ١
- Stainless Steel

Unlimited Colors & Logos

MOQ: 10 pcs.

700 ML

**VIEW ONLINE** 

Customizable Design

### DESCRIPTION

Enhance your team's gear with our Metal Water Bottles. Made from premium stainless steel, they provide excellent insulation and durability. Fully customizable with your team's colors and logo, perfect for keeping your team refreshed and unified.

## METAL WATER BOTTLES DESIGNS

750 ML <u>VIEW ONLINE</u>

500 ML <u>VIEW ONLINE</u>

350-700 ML <u>VIEW ONLINE</u>

530 ML <u>VIEW ONLINE</u>

600-1000 ML VIEW ONLINE

350-600 ML <u>VIEW ONLINE</u>