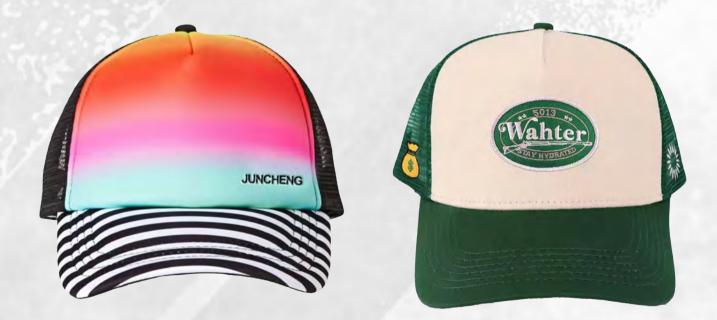

### CAPS sph-item-sub-u-he2 | VIEW ONLINE

#### DESCRIPTION

Top off your team's look with our Sublimated Caps. Made from high-quality, breathable fabric, they offer comfort and durability. Fully customizable with your team's colors and logo, perfect for representing your team in style.

Adjustable Cap

MS **PROMOITE** 

**Trucker** Cap