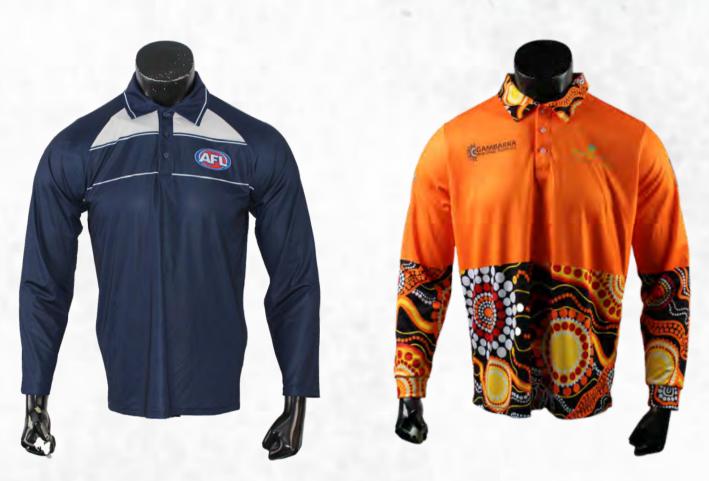

### POLOS sph-soc-sub-m-po VIEW ONLINE

### DESCRIPTION

Experience premium quality with our Sublimated Polos. Made from soft, durable fabric, they offer excellent breathability and comfort. Customize with vibrant colors and your team's logo to maintain a professional look off the field.

140gsm SP-004 **Interlock Fabric** 

150gsm SP-002 Evaporex

160gsm SP-010 Repreve Recycled

140gsm SP-007 A-Line Mesh

120gsm SP-035 Nitro Mesh

Polos | 28