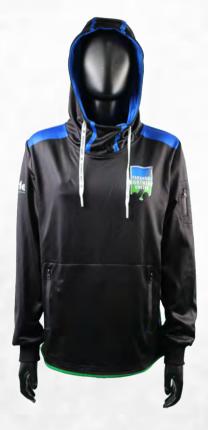

nitting Fabric



## **POPULAR SOCKS DESIGNS**





## OFF-FIELD PRODUCTS

HOODIES
SOFTSHELL JACKETS
POLOS

### **SUBLIMATED HOODIES** sph-soc-sub-m-hd | <u>VIEW ONLINE</u>

#### **FEATURES**



**Sublimation** 



- **Unlimited Colors & Logos**
- Custom Sizing Available



MOQ: 10 pcs.



3-4 Weeks Turnaround



Multiple Fabric Options



#### **DESCRIPTION**

Stay warm and stylish with our Sublimated Hoodie. Made from soft, durable fabric, it offers superior comfort and warmth. Fully customizable with your team's colors and logo, perfect for off-field wear and team events.





340gsm SP-031 Fleece Fabric





340gsm SP-050 Deluxe Fabric



130gsm SP-022 100D Woven



130gsm SP-015 Peach Skin

#### Sublimated Hoodie | 22

## POPULAR SUBLIMATED HOODIE DESIGNS























1 74









### **PRE-DYED HOODIES** sph-soc-dye-m-hd | <u>VIEW ONLINE</u>

#### **FEATURES**



- **Pre-Dyed**
- **Unlimited Colors & Logos**
- **Custom Sizing Available**



MOQ: 30 pcs.



3-4 Weeks Turnaround



Multiple Fabric Options



#### **DESCRIPTION**

Stay cozy and stylish with our Pre-Dyed Hoodie. Crafted from high-quality, soft material, it ensures comfort and durability. Choose from a range of colors to match your team's identity for a unified appearance.



340gsm SP-031 Fleece Fabric





340gsm SP-050 Deluxe Fabric



130gsm SP-022 100D Woven



130gsm SP-015 Peach Skin

Pre-Dyed Hoodie | 24

## **POPULAR PRE-DYED HOODIE DESIGNS**





















MASTER









# **SOFTSHELL JACKETS**

sph-soc-sub-m-ja2 | <u>VIEW ONLINE</u>

### **FEATURES**



**Sublimation** 



- **