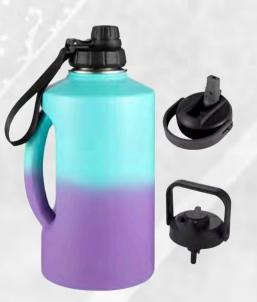

## METAL WATER BOTTLES

- ١
- Stainless Steel

Unlimited Colors & Logos

MOQ: 10 pcs.

700 ML

**VIEW ONLINE** 

Customizable Design

### DESCRIPTION

Enhance your team's gear with our Metal Water Bottles. Made from premium stainless steel, they provide excellent insulation and durability. Fully customizable with your team's colors and logo, perfect for keeping your team refreshed and unified.

400-1800 ML VIEW ONLINE

3800 ML VIEW ONLINE

530-950 ML VIEW ONLINE

2200 ML VIEW ONLINE

650-1000 ML VIEW ONLINE

350-1000 ML VIEW ONLINE

Metal Water Bottles | 43