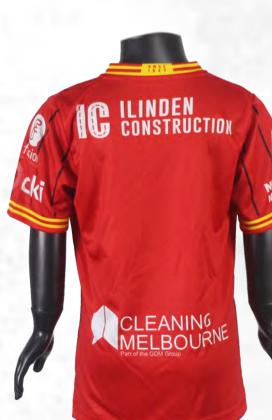

LAR GOALKEEPER DESIGNS**











Goalkeeper Soccer Uniform | 14

# **TRAINING SHIRTS**

sph-soc-sub-m-ts2 | <u>VIEW ONLINE</u>

### **FEATURES**



**Sublimation** 



- **Unlimited Colors & Logos**
- **Custom Sizing Available**



MOQ: 10 pcs.



3-4 Weeks Turnaround



Multiple Fabric Options



### **DESCRIPTION**

Enhance your training sessions with our Sublimation Training Shirts. Made from breathable, moisture-wicking fabric, they ensure comfort and durability. Fully customizable with your team's colors and logo, making practice as professional as match day.





140gsm SP-004 Interlock Fabric





150gsm SP-002 Evaporex



160gsm SP-010 Repreve Recycled



140gsm SP-007 A-Line Mesh



120gsm SP-035 Nitro Mesh

#### Training Shirts | 15

## **POPULAR TRAINING SHIRT DESIGNS**











Training Shirts | 16

## **SHORTS**

sph-soc-sub-m-sh-a | <u>VIEW ONLINE</u>

### **FEATURES**



**Sublimation** 



- **Unlimited Colors & Logos**
- Custom Sizing Available



MOQ: 10 pcs.



3-4 Weeks Turnaround



Multiple Fabric Options



#### DESCRIPTION

Experience peak performance with our Sublimation Shorts. Made from lightweight, breathable fabric, they ensure maximum comfort and durability. Fully customizable with your team's colors and logo, perfect for both training and match days.





160gsm SP-001 Evaporex Eyelet Mesh





200gsm SP-016 Hydrotek



260gsm SP-017 Hydrotek



110gsm SP-021 75D Woven



220gsm SP-028 KW14 Corded Knitted

Shorts | 17

## **POPULAR SHORTS DESIGNS**















Shorts | 18

## SOCKS

sph-act-dye-u-sc | <u>VIEW ONLINE</u>

### FEATURES