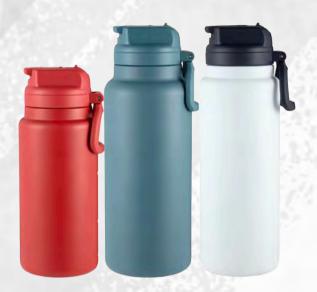

## **SPORTS WATER** BOTTLES

- - Polyethylene
- **Unlimited Colors & Logos**
- MOQ: 10 pcs.
- Ø
- **Customizable Design**

750 ML **VIEW ONLINE** 

## DESCRIPTION

Stay hydrated with our Sports Water Bottles. Made from high quality, BPA-free plastic, they ensure long-lasting use. Fully customizable with your team's colors and logo, perfect for keeping your team refreshed during games and practices.

750 ML **VIEW ONLINE** 

500-750 ML **VIEW ONLINE** 

600 ML **VIEW ONLINE** 

CROMS

5

Sports Water Bottles | 45

aly & Sha

250-300 ML **VIEW ONLINE** 