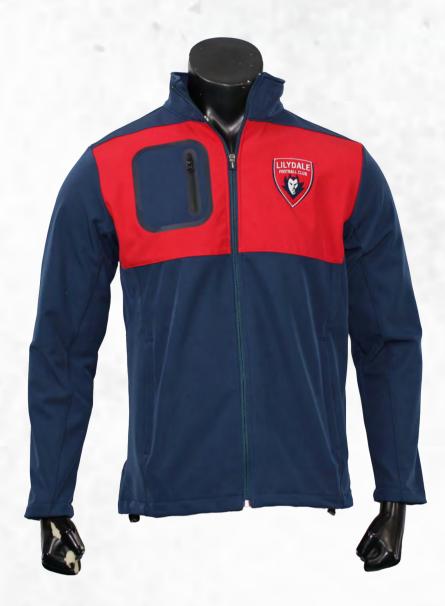

# **SOFTSHELL JACKETS**

sph-soc-sub-m-ja2 | <u>VIEW ONLINE</u>

### **FEATURES**

**Sublimation** 

- **Unlimited Colors & Logos**
- Custom Sizing Available
- MOQ: 10 pcs.

3-4 Weeks Turnaround

**Multiple Fabric Options** 

#### **DESCRIPTION**

Stay protected with our Sublimated Softshell Jackets. Made from durable, water-resistant fabric, they offer superior comfort and flexibility. Fully customizable with your team's colors and logo, perfect for maintaining a professional look in all weather.

340gsm SP-031 Fleece Fabric

340gsm SP-050 Deluxe Fabric

130gsm SP-022 100D Woven

130gsm SP-015 Peach Skin

#### Softshell Jackets | 26