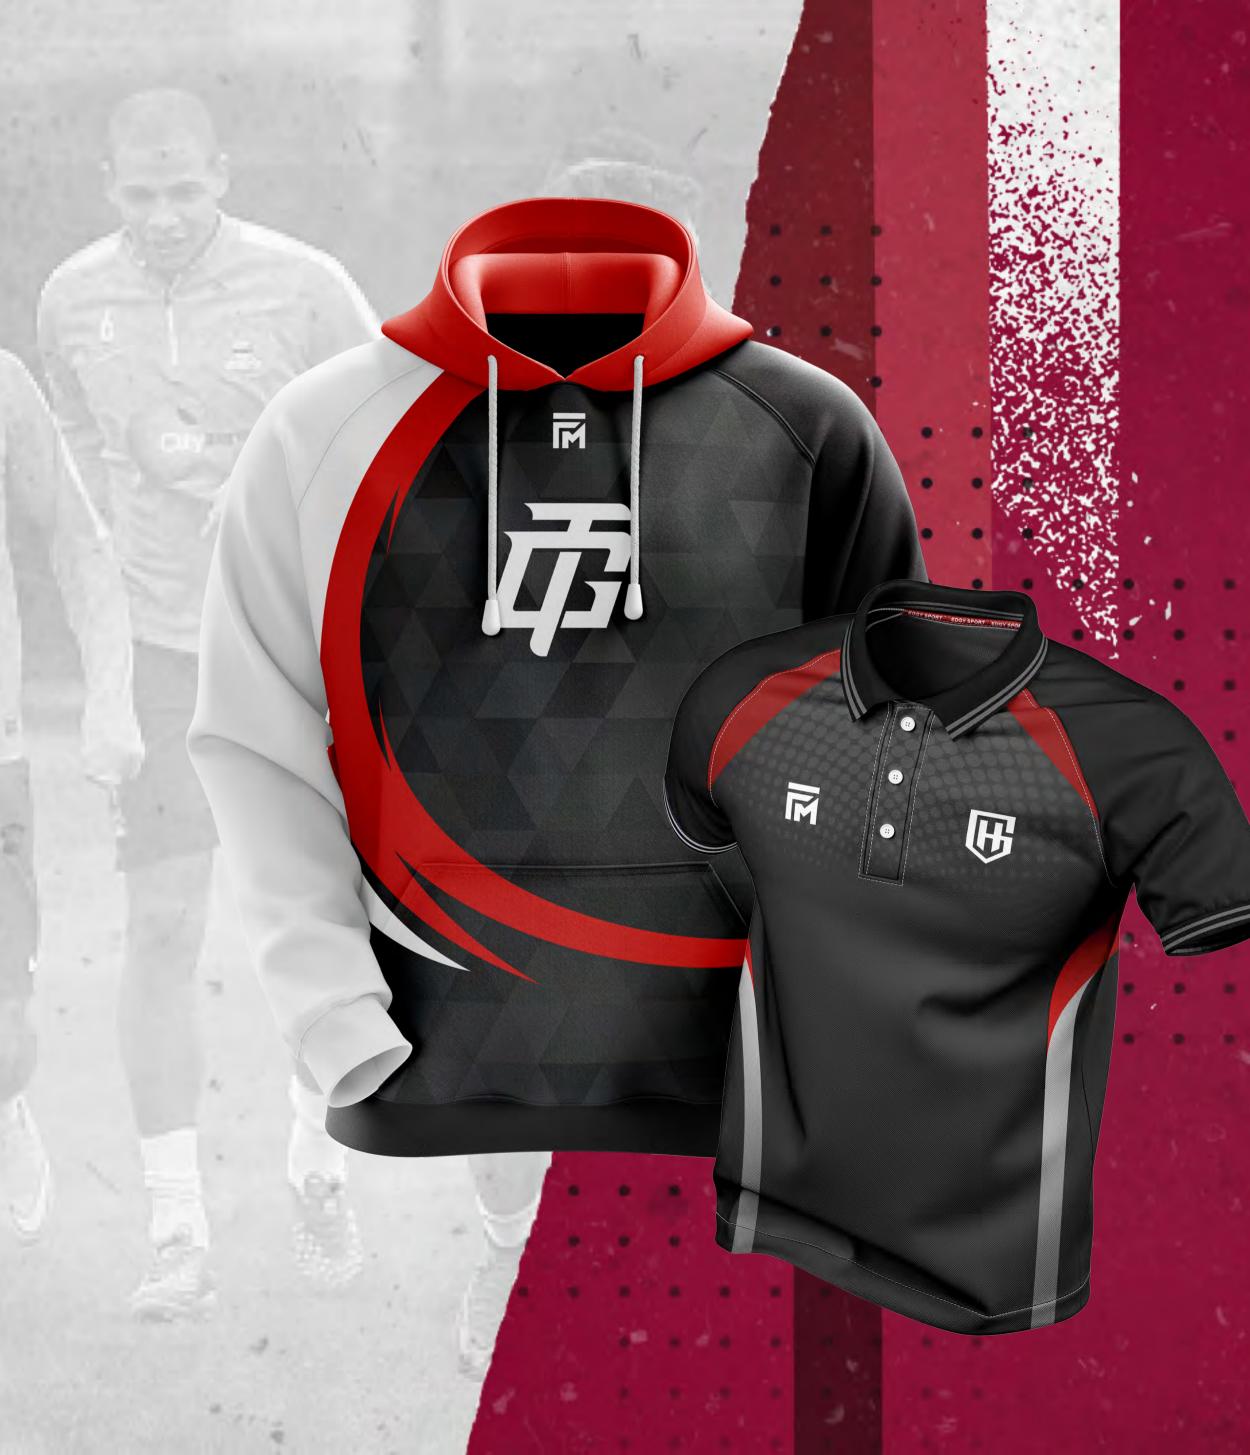

### **SUBLIMATED HOODIES** sph-soc-sub-m-hd | <u>VIEW ONLINE</u>

#### **FEATURES**

**Sublimation** 

- **Unlimited Colors & Logos**
- Custom Sizing Available

MOQ: 10 pcs.

3-4 Weeks Turnaround

Multiple Fabric Options

#### **DESCRIPTION**

Stay warm and stylish with our Sublimated Hoodie. Made from soft, durable fabric, it offers superior comfort and warmth. Fully customizable with your team's colors and logo, perfect for off-field wear and team events.

### POLOS sph-soc-sub-m-po VIEW ONLINE

### **FEATURES**

**Sublimation** 

- **Unlimited Colors & Logos**
- { Custom Sizing Available
  }

MOQ: 10 pcs.

3-4 Weeks Turnaround

Multiple Fabric Options

### DESCRIPTION

Experience premium quality with our Sublimated Polos. Made from soft, durable fabric, they offer excellent breathability and comfort. Customize with vibrant colors and your team's logo to maintain a professional look off the field.