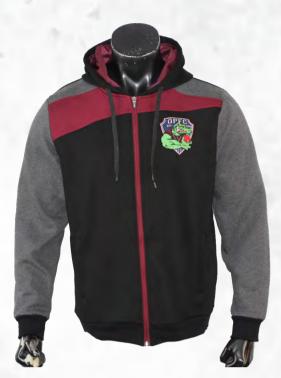

### **SUBLIMATED HOODIES** sph-soc-sub-m-hd | <u>VIEW ONLINE</u>

#### **FEATURES**

**Sublimation** 

- **Unlimited Colors & Logos**
- Custom Sizing Available

MOQ: 10 pcs.

3-4 Weeks Turnaround

Multiple Fabric Options

#### **DESCRIPTION**

Stay warm and stylish with our Sublimated Hoodie. Made from soft, durable fabric, it offers superior comfort and warmth. Fully customizable with your team's colors and logo, perfect for off-field wear and team events.

340gsm SP-031 Fleece Fabric

340gsm SP-050 Deluxe Fabric

130gsm SP-022 100D Woven

130gsm SP-015 Peach Skin

#### Sublimated Hoodie | 22