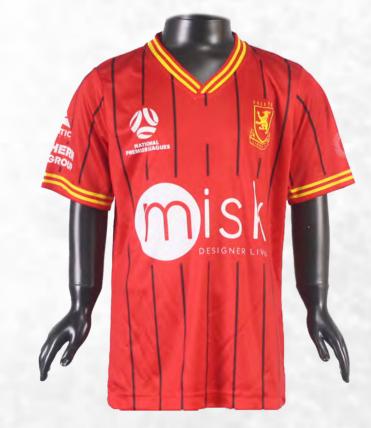

PULAR GOALKEEPER DESIGNS**











Goalkeeper Soccer Uniform | 14

# **TRAINING SHIRTS**

sph-soc-sub-m-ts2 | <u>VIEW ONLINE</u>

### **FEATURES**



**Sublimation** 



- **Unlimited Colors & Logos**
- **Custom Sizing Available**



MOQ: 10 pcs.



3-4 Weeks Turnaround



Multiple Fabric Options



### **DESCRIPTION**

Enhance your training sessions with our Sublimation Training Shirts. Made from breathable, moisture-wicking fabric, they ensure comfort and durability. Fully customizable with your team's colors and logo, making practice as professional as match day.





140gsm SP-004 Interlock Fabric





150gsm SP-002 Evaporex



160gsm SP-010 Repreve Recycled



140gsm SP-007 A-Line Mesh



120gsm SP-035 Nitro Mesh

#### Training Shirts | 15

## **POPULAR TRAINING SHIRT DESIGNS**











Training Shirts | 16

## **SHORTS**

sph-soc-sub-m-sh-a | <u>VIEW ONLINE</u>

### **FEATURES**



**Sublimation** 



- **Unlimited Colors & Logos**
- Custom Sizing Available



MOQ: 10 pcs.



3-4 Weeks Turnaround



Multiple Fabric Options



#### DESCRIPTION

Experience peak performance with our Sublimation Shorts. Made from lightweight, breathable fabric, they ensure maximum comfort and durability. Fully customizable with your team's colors and logo, perfect for both training and match days.





160gsm SP-001 Evaporex Eyelet Mesh





200gsm SP-016 Hydrotek



260gsm SP-017 Hydrotek



110gsm SP-021 75D Woven



220gsm SP-028 KW14 Corded Knitted

Shorts | 17

## **POPULAR SHORTS DESIGNS**















Shorts | 18

## SOCKS

sph-act-dye-u-sc | <u>VIEW ONLINE</u>

### FEATURES