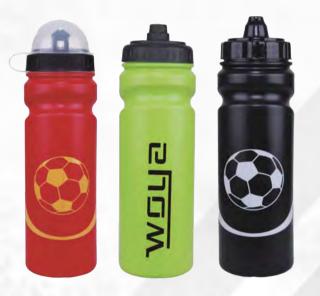

## **SPORTS WATER** BOTTLES

- - Polyethylene
- **Unlimited Colors & Logos**
- MOQ: 10 pcs.
- Ø
- **Customizable Design**

750 ML **VIEW ONLINE** 

## DESCRIPTION

Stay hydrated with our Sports Water Bottles. Made from high quality, BPA-free plastic, they ensure long-lasting use. Fully customizable with your team's colors and logo, perfect for keeping your team refreshed during games and practices.

750 ML **VIEW ONLINE** 

500-750 ML **VIEW ONLINE** 

600 ML **VIEW ONLINE** 

CROMS

5

Sports Water Bottles | 45

aly & Sha

250-300 ML **VIEW ONLINE** 

## **SPORTS WATER BOTTLES DESIGNS**

500 ML <u>VIEW ONLINE</u>

530-750 ML <u>VIEW ONLINE</u>

500-1000 ML <u>VIEW ONLINE</u>

750 ML <u>VIEW ONLINE</u>

# 

600 ML <u>VIEW ONLINE</u>

750 ML <u>VIEW ONLINE</u>

Sports Water Bottles | 46