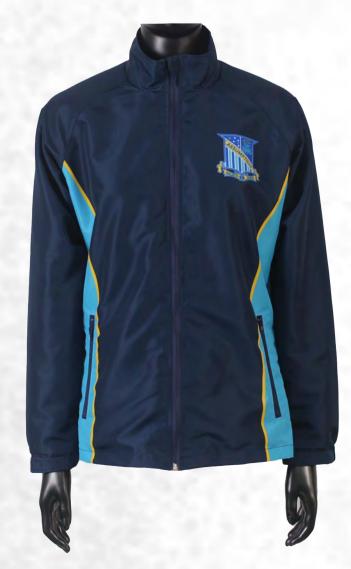

# **SOFTSHELL JACKETS**

sph-soc-sub-m-ja2 | <u>VIEW ONLINE</u>

### **FEATURES**

**Sublimation** 

- **Unlimited Colors & Logos**
- Custom Sizing Available
- MOQ: 10 pcs.

3-4 Weeks Turnaround

**Multiple Fabric Options** 

#### **DESCRIPTION**

Stay protected with our Sublimated Softshell Jackets. Made from durable, water-resistant fabric, they offer superior comfort and flexibility. Fully customizable with your team's colors and logo, perfect for maintaining a professional look in all weather.

340gsm SP-031 Fleece Fabric

340gsm SP-050 Deluxe Fabric

130gsm SP-022 100D Woven

130gsm SP-015 Peach Skin

#### Softshell Jackets | 26