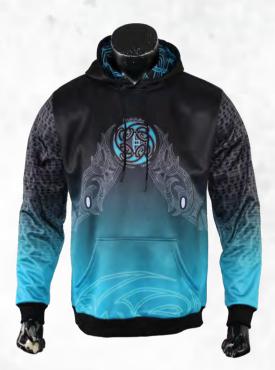

63 Y/D Knitting Fabric



## **POPULAR SOCKS DESIGNS**





## OFF-FIELD PRODUCTS

HOODIES
SOFTSHELL JACKETS
POLOS

### **SUBLIMATED HOODIES** sph-soc-sub-m-hd | <u>VIEW ONLINE</u>

#### **FEATURES**



**Sublimation** 



- **Unlimited Colors & Logos**
- Custom Sizing Available



MOQ: 10 pcs.



3-4 Weeks Turnaround



Multiple Fabric Options



#### **DESCRIPTION**

Stay warm and stylish with our Sublimated Hoodie. Made from soft, durable fabric, it offers superior comfort and warmth. Fully customizable with your team's colors and logo, perfect for off-field wear and team events.





340gsm SP-031 Fleece Fabric





340gsm SP-050 Deluxe Fabric



130gsm SP-022 100D Woven



130gsm SP-015 Peach Skin

#### Sublimated Hoodie | 22

## POPULAR SUBLIMATED HOODIE DESIGNS























1 74









### **PRE-DYED HOODIES** sph-soc-dye-m-hd | <u>VIEW ONLINE</u>

#### **FEATURES**



- **Pre-Dyed**
- **Unlimited Colors & Logos**
- **Custom Sizing Available**



MOQ: 30 pcs.



3-4 Weeks Turnaround



Multiple Fabric Options



#### **DESCRIPTION**

Stay cozy and stylish with our Pre-Dyed Hoodie. Crafted from high-quality, soft material, it ensures comfort and durability. Choose from a range of colors to match your team's identity for a unified appearance.



340gsm SP-031 Fleece Fabric





340gsm SP-050 Deluxe Fabric



130gsm SP-022 100D Woven



130gsm SP-015 Peach Skin

Pre-Dyed Hoodie | 24

## **POPULAR PRE-DYED HOODIE DESIGNS**





















MASTER









# **SOFTSHELL JACKETS**

sph-soc-sub-m-ja2 | <u>VIEW ONLINE</u>

### **FEATURES**



**Sublimation**