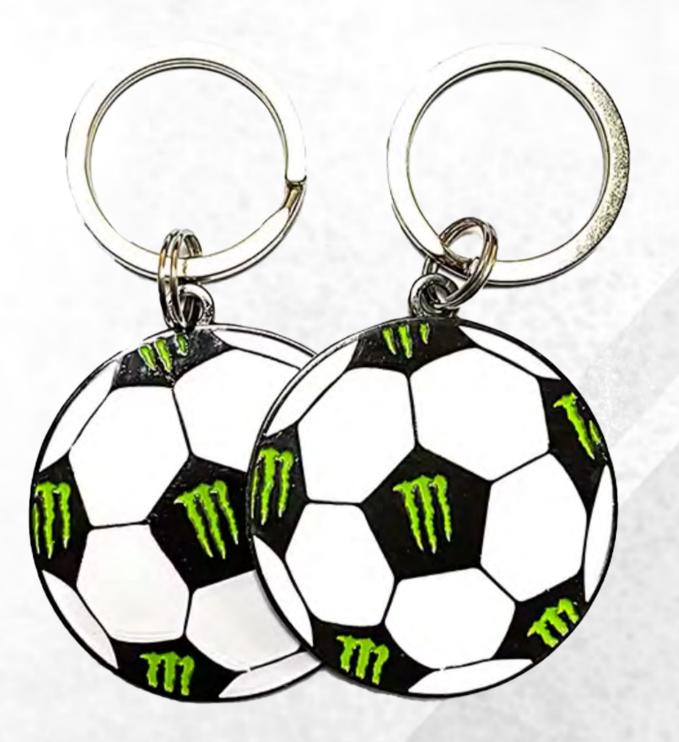

## **KEYCHAINS**

VIEW ONLINE

- Metal, PVC, Leather, Acrylic
- F/
- Unlimited Colors & Logos
- MOQ: 10 pcs.
- Customizable Design

### DESCRIPTION

Enhance your team's spirit with our Keychains. Crafted from high-quality, durable materials, they are ideal for everyday use. Fully customizable, these keychains make great promotional items or team accessories to show your team spirit.

**PVC Keychain** 

Leather Keychain 1

**Embroidery Keychain** 

Letter Keychain

**UK Trolley Coin** 

Carabiner Keychain