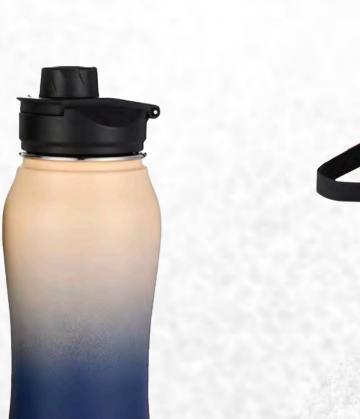

## **SPORTS WATER** BOTTLES

- - Polyethylene
- **Unlimited Colors & Logos**
- MOQ: 10 pcs.
- Ø
- **Customizable Design**

750 ML **VIEW ONLINE** 

## DESCRIPTION

Stay hydrated with our Sports Water Bottles. Made from high quality, BPA-free plastic, they ensure long-lasting use. Fully customizable with your team's colors and logo, perfect for keeping your team refreshed during games and practices.