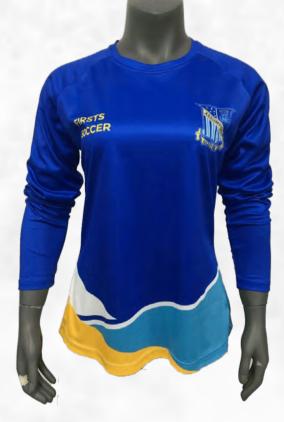

# **SOCCER JERSEYS**

sph-soc-sub-ts | <u>VIEW ONLINE</u>

### **FEATURES**

**Sublimation** 

- **Unlimited Colors & Logos**
- Custom Sizing Available

MOQ: 10 pcs.

3-4 Weeks Turnaround

RODUCTS

**ON-FIELD** 

**Multiple Fabric Options** 

#### DESCRIPTION

Experience peak performance with our Sublimation Soccer Jerseys. Crafted from breathable fabric, they offer optimal comfort and durability. Fully customizable with vibrant colors and designs, these jerseys ensure your team stands out on the field.