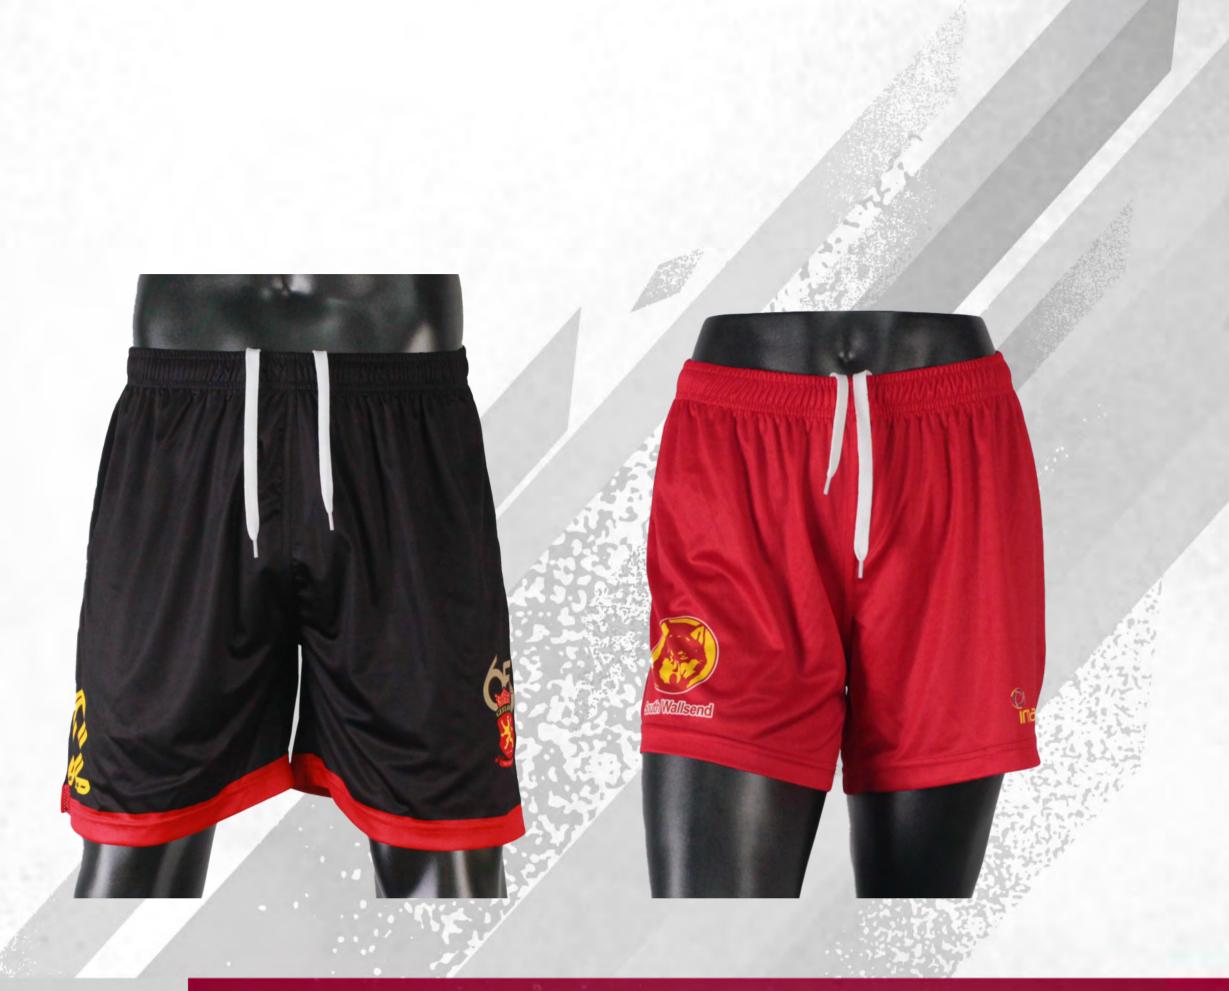

## **SHORTS**

sph-soc-sub-m-sh-a | <u>VIEW ONLINE</u>

### **FEATURES**

**Sublimation** 

- **Unlimited Colors & Logos**
- Custom Sizing Available

MOQ: 10 pcs.

3-4 Weeks Turnaround

Multiple Fabric Options

#### DESCRIPTION

Experience peak performance with our Sublimation Shorts. Made from lightweight, breathable fabric, they ensure maximum comfort and durability. Fully customizable with your team's colors and logo, perfect for both training and match days.

160gsm SP-001 Evaporex Eyelet Mesh

200gsm SP-016 Hydrotek

260gsm SP-017 Hydrotek

110gsm SP-021 75D Woven

220gsm SP-028 KW14 Corded Knitted

Shorts | 17