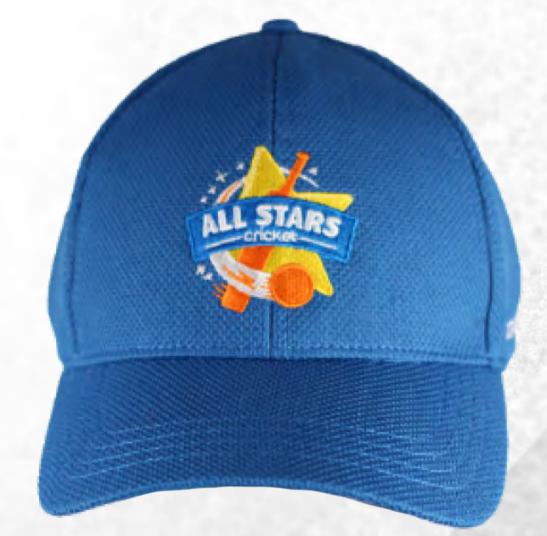

### CAPS sph-item-sub-u-he2 | VIEW ONLINE

#### DESCRIPTION

Top off your team's look with our Sublimated Caps. Made from high-quality, breathable fabric, they offer comfort and durability. Fully customizable with your team's colors and logo, perfect for representing your team in style.

Adjustable Cap

MS **PROMOITE** 

**Trucker** Cap