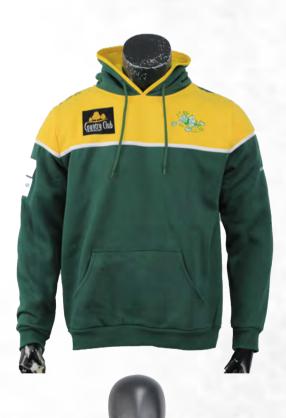

022 100D Woven



130gsm SP-015 Peach Skin

#### Sublimated Hoodie | 22

## POPULAR SUBLIMATED HOODIE DESIGNS























1 74









### **PRE-DYED HOODIES** sph-soc-dye-m-hd | <u>VIEW ONLINE</u>

#### **FEATURES**



- **Pre-Dyed**
- **Unlimited Colors & Logos**
- **Custom Sizing Available**



MOQ: 30 pcs.



3-4 Weeks Turnaround



Multiple Fabric Options



#### **DESCRIPTION**

Stay cozy and stylish with our Pre-Dyed Hoodie. Crafted from high-quality, soft material, it ensures comfort and durability. Choose from a range of colors to match your team's identity for a unified appearance.



340gsm SP-031 Fleece Fabric





340gsm SP-050 Deluxe Fabric



130gsm SP-022 100D Woven



130gsm SP-015 Peach Skin

Pre-Dyed Hoodie | 24

## **POPULAR PRE-DYED HOODIE DESIGNS**





















MASTER









# **SOFTSHELL JACKETS**

sph-soc-sub-m-ja2 | <u>VIEW ONLINE</u>

### **FEATURES**



**Sublimation** 



- **Unlimited Colors & Logos**
- Custom Sizing Available
- MOQ: 10 pcs.



3-4 Weeks Turnaround



**Multiple Fabric Options** 



#### **DESCRIPTION**

Stay protected with our Sublimated Softshell Jackets. Made from durable, water-resistant fabric, they offer superior comfort and flexibility. Fully customizable with your team's colors and logo, perfect for maintaining a professional look in all weather.





340gsm SP-031 Fleece Fabric





340gsm SP-050 Deluxe Fabric



130gsm SP-022 100D Woven



130gsm SP-015 Peach Skin

#### Softshell Jackets | 26

## **POPULAR SOFTSHELL JACKET DESIGNS**















Softshell Jackets | 27

### POLOS sph-soc-sub-m-po