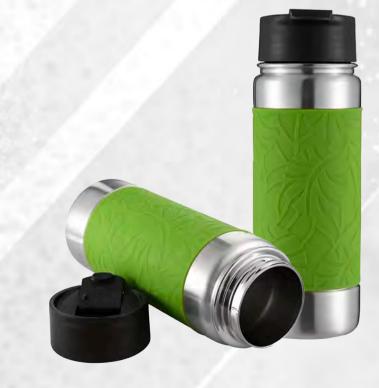

## METAL WATER BOTTLES

- ١
- Stainless Steel

Unlimited Colors & Logos

MOQ: 10 pcs.

700 ML

**VIEW ONLINE** 

Customizable Design

### DESCRIPTION

Enhance your team's gear with our Metal Water Bottles. Made from premium stainless steel, they provide excellent insulation and durability. Fully customizable with your team's colors and logo, perfect for keeping your team refreshed and unified.

400-1800 ML VIEW ONLINE

3800 ML VIEW ONLINE

530-950 ML VIEW ONLINE

2200 ML VIEW ONLINE

650-1000 ML VIEW ONLINE

350-1000 ML VIEW ONLINE

Metal Water Bottles | 43