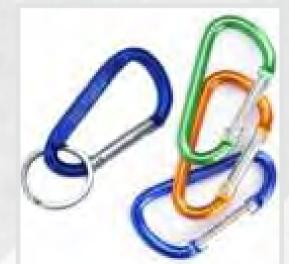

## **KEYCHAINS**

VIEW ONLINE

- Metal, PVC, Leather, Acrylic
- F/
- Unlimited Colors & Logos
- MOQ: 10 pcs.
- Customizable Design

### DESCRIPTION

Enhance your team's spirit with our Keychains. Crafted from high-quality, durable materials, they are ideal for everyday use. Fully customizable, these keychains make great promotional items or team accessories to show your team spirit.

**PVC Keychain** 

Leather Keychain 1

**Embroidery Keychain** 

Letter Keychain

**UK Trolley Coin** 

Carabiner Keychain