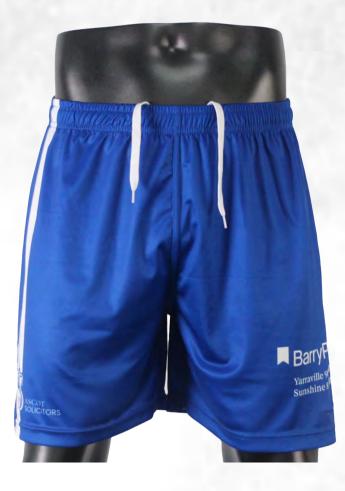

## **SHORTS**

sph-soc-sub-m-sh-a | <u>VIEW ONLINE</u>

### **FEATURES**

**Sublimation** 

- **Unlimited Colors & Logos**
- Custom Sizing Available

MOQ: 10 pcs.

3-4 Weeks Turnaround

Multiple Fabric Options

#### DESCRIPTION

Experience peak performance with our Sublimation Shorts. Made from lightweight, breathable fabric, they ensure maximum comfort and durability. Fully customizable with your team's colors and logo, perfect for both training and match days.

160gsm SP-001 Evaporex Eyelet Mesh

200gsm SP-016 Hydrotek

260gsm SP-017 Hydrotek

110gsm SP-021 75D Woven

220gsm SP-028 KW14 Corded Knitted

Shorts | 17