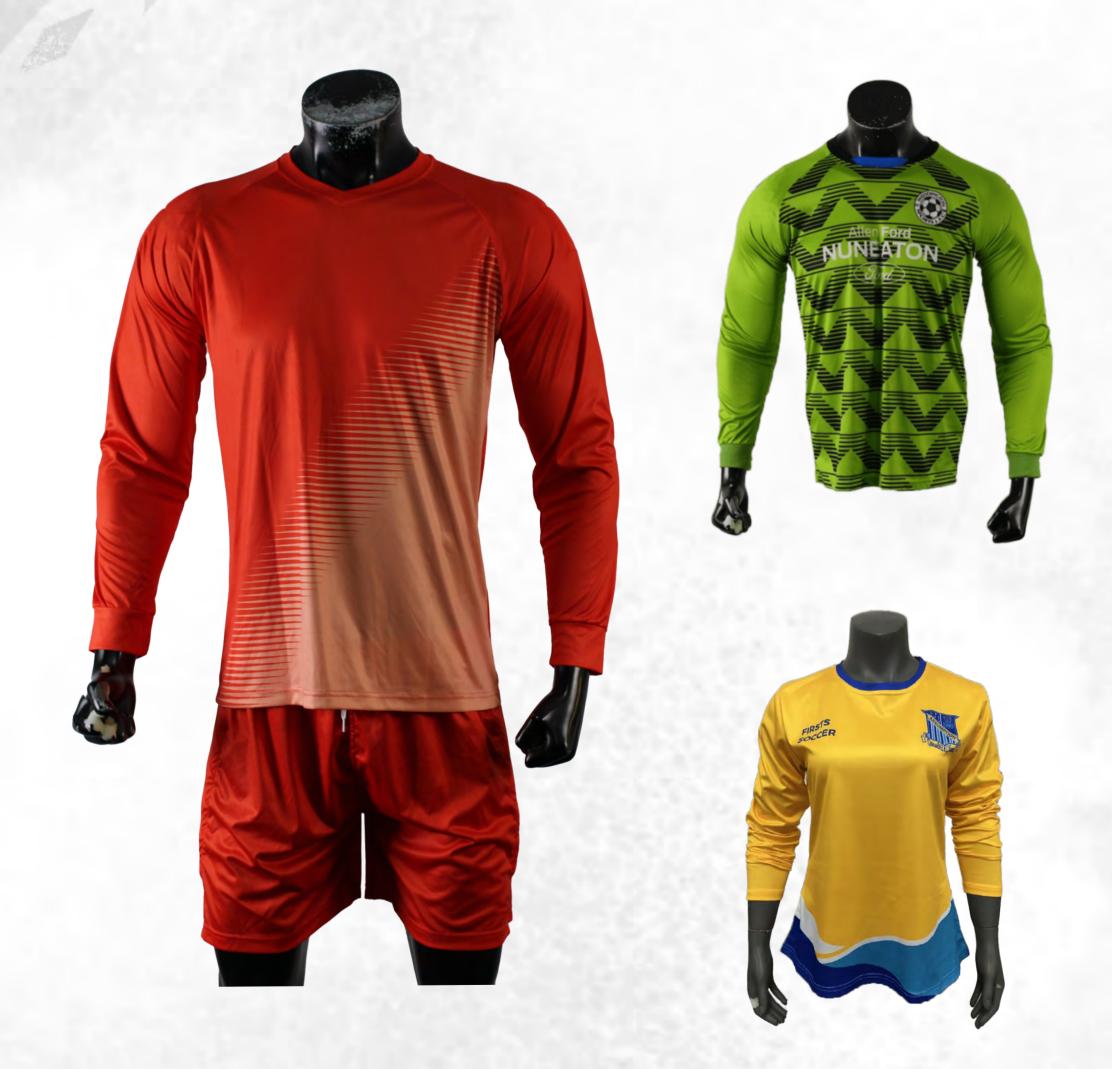

## GOALKEEPER **SOCCER UNIFORM** sph-soc-sub-ls2 | <u>VIEW ONLINE</u>

### **FEATURES**

**Sublimation** 

- **Unlimited Colors & Logos**
- { Custom Sizing Available
  }

- MOQ: 10 pcs.
- 3-4 Weeks Turnaround

**Multiple Fabric Options** 

#### **DESCRIPTION**

Enhance your performance with our Sublimation Goalkeeper Uniform. Constructed from high-quality, moisture-wicking material, it ensures optimal comfort and durability. Customize with your team's colors and logos for a distinctive, professional look that stands out.

140gsm SP-004 **Interlock Fabric** 

150gsm SP-002 Evaporex

160gsm SP-010 Repreve Recycled

140gsm SP-007 A-Line Mesh

120gsm SP-035 Nitro Mesh

Goalkeeper Soccer Uniform | 13