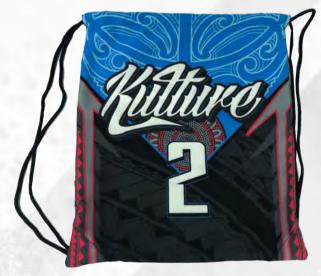

#### DESCRIPTION

Carry your gear in style with our Bags. Crafted from strong, long-lasting materials, they ensure durability and convenience. Personalize with your team's colors and logo for a professional, cohesive look on the go.

**Drawstring Bag** 

Pre-Dyed Duffle Bag