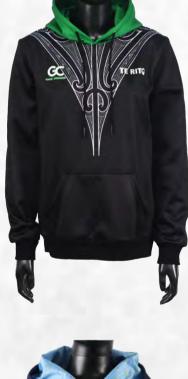

ing Fabric



## **POPULAR SOCKS DESIGNS**





## OFF-FIELD PRODUCTS

HOODIES
SOFTSHELL JACKETS
POLOS

### **SUBLIMATED HOODIES** sph-soc-sub-m-hd | <u>VIEW ONLINE</u>

#### **FEATURES**



**Sublimation** 



- **Unlimited Colors & Logos**
- Custom Sizing Available



MOQ: 10 pcs.



3-4 Weeks Turnaround



Multiple Fabric Options



#### **DESCRIPTION**

Stay warm and stylish with our Sublimated Hoodie. Made from soft, durable fabric, it offers superior comfort and warmth. Fully customizable with your team's colors and logo, perfect for off-field wear and team events.





340gsm SP-031 Fleece Fabric





340gsm SP-050 Deluxe Fabric



130gsm SP-022 100D Woven



130gsm SP-015 Peach Skin

#### Sublimated Hoodie | 22

## POPULAR SUBLIMATED HOODIE DESIGNS























1 74









### **PRE-DYED HOODIES** sph-soc-dye-m-hd | <u>VIEW ONLINE</u>

#### **FEATURES**



- **Pre-Dyed**
- **Unlimited Colors & Logos**
- **Custom Sizing Available**



MOQ: 30 pcs.



3-4 Weeks Turnaround



Multiple Fabric Options



#### **DESCRIPTION**

Stay cozy and stylish with our Pre-Dyed Hoodie. Crafted from high-quality, soft material, it ensures comfort and durability. Choose from a range of colors to match your team's identity for a unified appearance.



340gsm SP-031 Fleece Fabric





340gsm SP-050 Deluxe Fabric



130gsm SP-022 100D Woven



130gsm SP-015 Peach Skin

Pre-Dyed Hoodie | 24

## **POPULAR PRE-DYED HOODIE DESIGNS**





















MASTER









# **SOFTSHELL JACKETS**

sph-soc-sub-m-ja2 | <u>VIEW ONLINE</u>

### **FEATURES**



**Sublimation** 



- **Unli