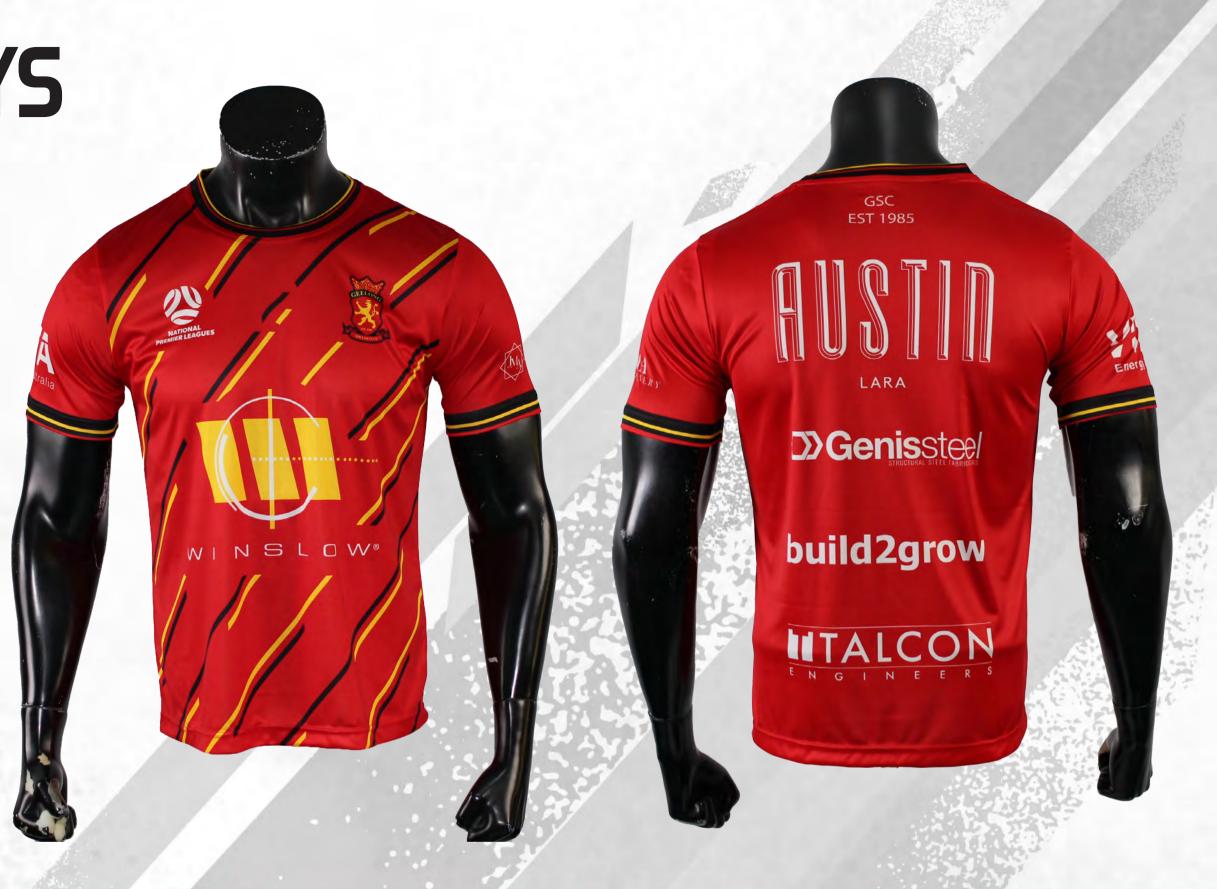

# **SOCCER JERSEYS**

sph-soc-sub-ts | <u>VIEW ONLINE</u>

### **FEATURES**

**Sublimation** 

- **Unlimited Colors & Logos**
- Custom Sizing Available

MOQ: 10 pcs.

3-4 Weeks Turnaround

RODUCTS

**ON-FIELD** 

**Multiple Fabric Options** 

#### DESCRIPTION

Experience peak performance with our Sublimation Soccer Jerseys. Crafted from breathable fabric, they offer optimal comfort and durability. Fully customizable with vibrant colors and designs, these jerseys ensure your team stands out on the field.