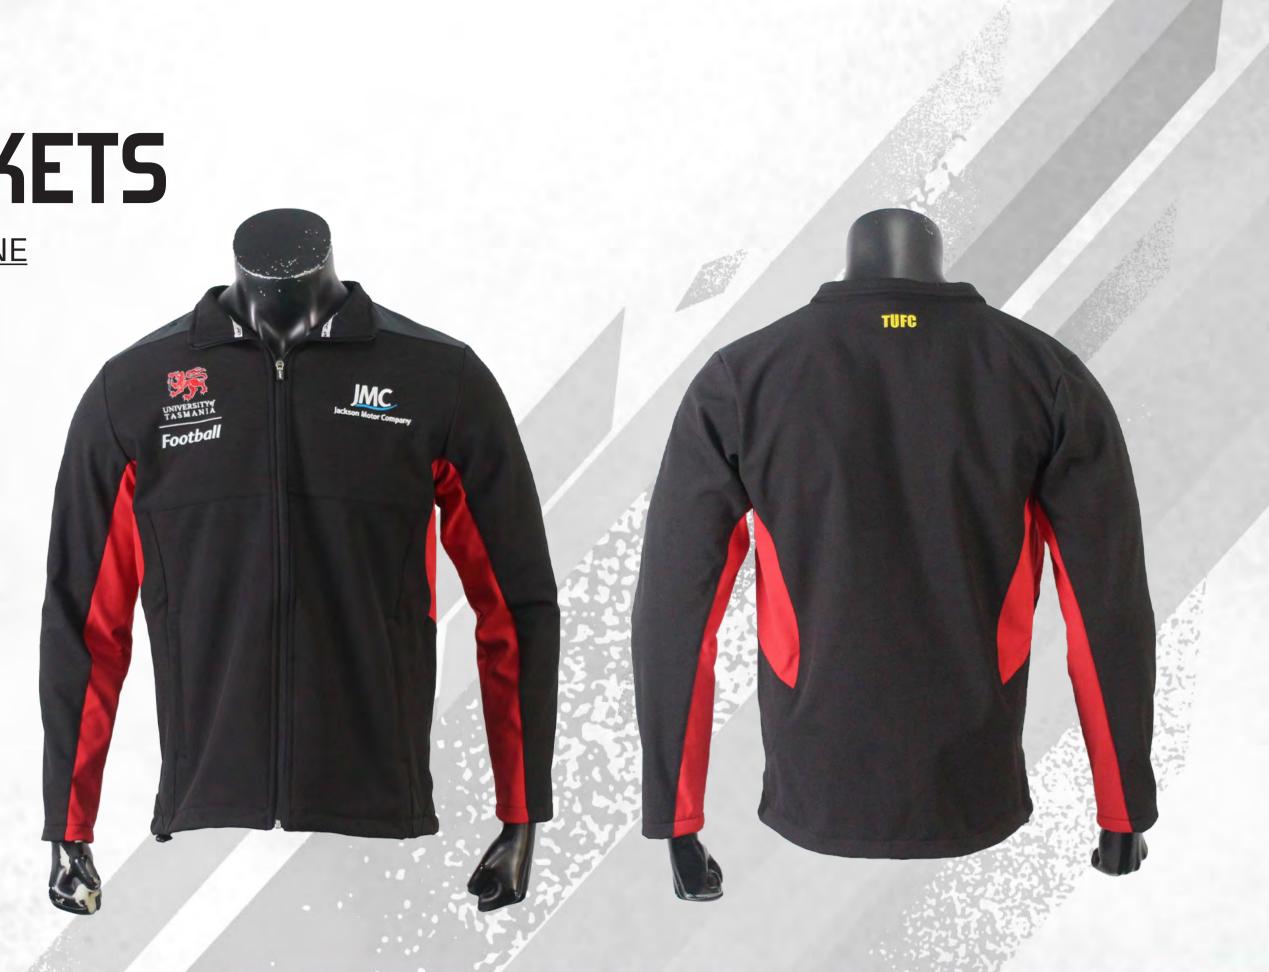

# **SOFTSHELL JACKETS**

sph-soc-sub-m-ja2 | <u>VIEW ONLINE</u>

### **FEATURES**

**Sublimation** 

- **Unlimited Colors & Logos**
- Custom Sizing Available
- MOQ: 10 pcs.

3-4 Weeks Turnaround

**Multiple Fabric Options** 

#### **DESCRIPTION**

Stay protected with our Sublimated Softshell Jackets. Made from durable, water-resistant fabric, they offer superior comfort and flexibility. Fully customizable with your team's colors and logo, perfect for maintaining a professional look in all weather.

340gsm SP-031 Fleece Fabric

340gsm SP-050 Deluxe Fabric

130gsm SP-022 100D Woven

130gsm SP-015 Peach Skin

#### Softshell Jackets | 26