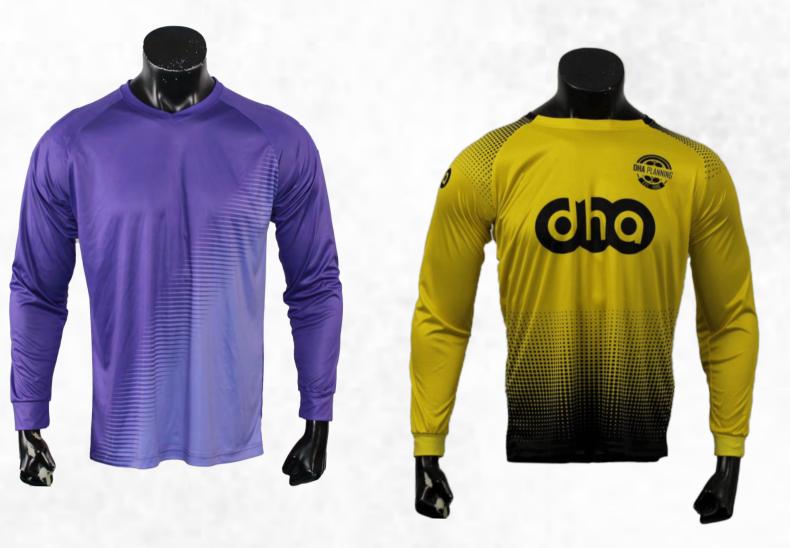

ERSEY DESIGNS**















## GOALKEEPER **SOCCER UNIFORM** sph-soc-sub-ls2 | <u>VIEW ONLINE</u>

### **FEATURES**



**Sublimation** 



- **Unlimited Colors & Logos**
- { Custom Sizing Available
  }



- MOQ: 10 pcs.
- 3-4 Weeks Turnaround



**Multiple Fabric Options** 

#### **DESCRIPTION**

Enhance your performance with our Sublimation Goalkeeper Uniform. Constructed from high-quality, moisture-wicking material, it ensures optimal comfort and durability. Customize with your team's colors and logos for a distinctive, professional look that stands out.





140gsm SP-004 **Interlock Fabric** 







150gsm SP-002 Evaporex



160gsm SP-010 Repreve Recycled



140gsm SP-007 A-Line Mesh



120gsm SP-035 Nitro Mesh

Goalkeeper Soccer Uniform | 13

## **POPULAR GOALKEEPER DESIGNS**











Goalkeeper Soccer Uniform | 14

# **TRAINING SHIRTS**

sph-soc-sub-m-ts2 | <u>VIEW ONLINE</u>

### **FEATURES**



**Sublimation** 



- **Unlimited Colors & Logos**
- **Custom Sizing Available**



MOQ: 10 pcs.



3-4 Weeks Turnaround



Multiple Fabric Options



### **DESCRIPTION**

Enhance your training sessions with our Sublimation Training Shirts. Made from breathable, moisture-wicking fabric, they ensure comfort and durability. Fully customizable with your team's colors and logo, making practice as professional as match day.





140gsm SP-004 Interlock Fabric





150gsm SP-002 Evaporex



160gsm SP-010 Repreve Recycled



140gsm SP-007 A-Line Mesh



120gsm SP-035 Nitro Mesh

#### Training Shirts | 15

## **POPULAR TRAINING SHIRT DESIGNS**











Training Shirts | 16

##