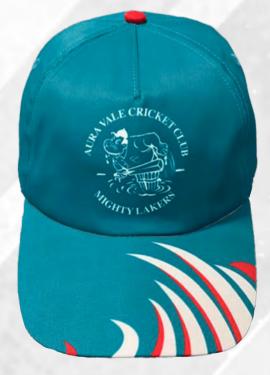

### CAPS sph-item-sub-u-he2 | VIEW ONLINE

#### DESCRIPTION

Top off your team's look with our Sublimated Caps. Made from high-quality, breathable fabric, they offer comfort and durability. Fully customizable with your team's colors and logo, perfect for representing your team in style.

Adjustable Cap

MS **PROMOITE** 

**Trucker** Cap