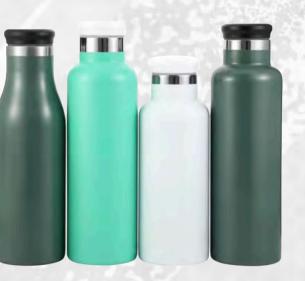

## METAL WATER BOTTLES

- ١
- Stainless Steel

Unlimited Colors & Logos

MOQ: 10 pcs.

700 ML

**VIEW ONLINE** 

Customizable Design

### DESCRIPTION

Enhance your team's gear with our Metal Water Bottles. Made from premium stainless steel, they provide excellent insulation and durability. Fully customizable with your team's colors and logo, perfect for keeping your team refreshed and unified.

## METAL WATER BOTTLES DESIGNS

750 ML <u>VIEW ONLINE</u>

500 ML <u>VIEW ONLINE</u>

350-700 ML <u>VIEW ONLINE</u>

530 ML <u>VIEW ONLINE</u>

600-1000 ML VIEW ONLINE

350-600 ML <u>VIEW ONLINE</u>