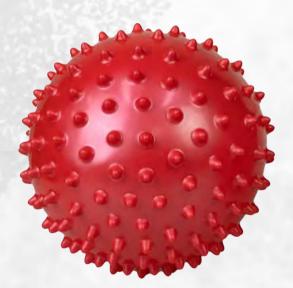

## BALLS SPHERE-0091 **VIEW ONLINE**

### DESCRIPTION

Enhance your game with our Soccer Balls. Crafted from top-grade materials, they offer superior durability and control. Perfect for training and matches, personalize them with your team's colors and logo for a professional look.

### **Training Soccer Ball**

White Soccer Ball

Massage Ball