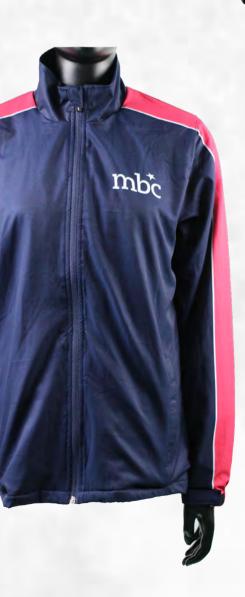

### **SUBLIMATED HOODIES** sph-soc-sub-m-hd | <u>VIEW ONLINE</u>

#### **FEATURES**

**Sublimation** 

- **Unlimited Colors & Logos**
- Custom Sizing Available

MOQ: 10 pcs.

3-4 Weeks Turnaround

Multiple Fabric Options

#### **DESCRIPTION**

Stay warm and stylish with our Sublimated Hoodie. Made from soft, durable fabric, it offers superior comfort and warmth. Fully customizable with your team's colors and logo, perfect for off-field wear and team events.

340gsm SP-031 Fleece Fabric

340gsm SP-050 Deluxe Fabric

130gsm SP-022 100D Woven

130gsm SP-015 Peach Skin

#### Sublimated Hoodie | 22