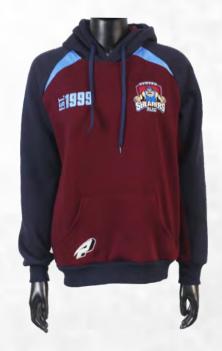

**200gsm** SP-063 Y/D Knitting Fabric



## **POPULAR SOCKS DESIGNS**





## OFF-FIELD PRODUCTS

HOODIES
SOFTSHELL JACKETS
POLOS

### **SUBLIMATED HOODIES** sph-soc-sub-m-hd | <u>VIEW ONLINE</u>

#### **FEATURES**



**Sublimation** 



- **Unlimited Colors & Logos**
- Custom Sizing Available



MOQ: 10 pcs.



3-4 Weeks Turnaround



Multiple Fabric Options



#### **DESCRIPTION**

Stay warm and stylish with our Sublimated Hoodie. Made from soft, durable fabric, it offers superior comfort and warmth. Fully customizable with your team's colors and logo, perfect for off-field wear and team events.





340gsm SP-031 Fleece Fabric





340gsm SP-050 Deluxe Fabric



130gsm SP-022 100D Woven



130gsm SP-015 Peach Skin

#### Sublimated Hoodie | 22

## POPULAR SUBLIMATED HOODIE DESIGNS























1 74









### **PRE-DYED HOODIES** sph-soc-dye-m-hd | <u>VIEW ONLINE</u>

#### **FEATURES**



- **Pre-Dyed**
- **Unlimited Colors & Logos**
- **Custom Sizing Available**



MOQ: 30 pcs.



3-4 Weeks Turnaround



Multiple Fabric Options



#### **DESCRIPTION**

Stay cozy and stylish with our Pre-Dyed Hoodie. Crafted from high-quality, soft material, it ensures comfort and durability. Choose from a range of colors to match your team's identity for a unified appearance.



340gsm SP-031 Fleece Fabric





340gsm SP-050 Deluxe Fabric



130gsm SP-022 100D Woven



130gsm SP-015 Peach Skin

Pre-Dyed Hoodie | 24

## **POPULAR PRE-DYED HOODIE DESIGNS**





















MASTER









# **SOFTSHELL JACKETS**

sph-soc-sub-m-ja2 | <u>VIEW ONLINE</u>

### **FEATURES**