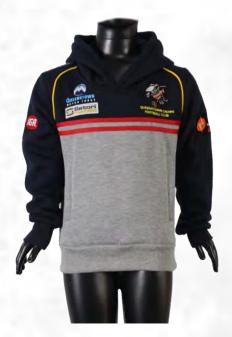

### **PRE-DYED HOODIES** sph-soc-dye-m-hd | <u>VIEW ONLINE</u>

#### **FEATURES**

- **Pre-Dyed**
- **Unlimited Colors & Logos**
- **Custom Sizing Available**

MOQ: 30 pcs.

3-4 Weeks Turnaround

Multiple Fabric Options

#### **DESCRIPTION**

Stay cozy and stylish with our Pre-Dyed Hoodie. Crafted from high-quality, soft material, it ensures comfort and durability. Choose from a range of colors to match your team's identity for a unified appearance.

340gsm SP-031 Fleece Fabric

340gsm SP-050 Deluxe Fabric

130gsm SP-022 100D Woven

130gsm SP-015 Peach Skin

Pre-Dyed Hoodie | 24