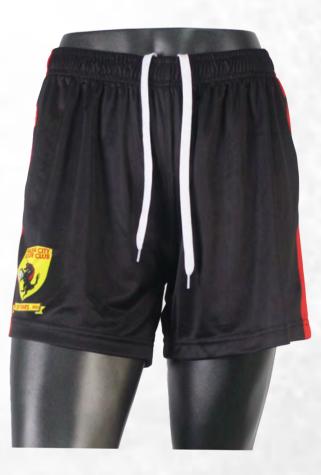

035 Nitro Mesh

#### Training Shirts | 15

## **POPULAR TRAINING SHIRT DESIGNS**











Training Shirts | 16

## **SHORTS**

sph-soc-sub-m-sh-a | <u>VIEW ONLINE</u>

### **FEATURES**



**Sublimation** 



- **Unlimited Colors & Logos**
- Custom Sizing Available



MOQ: 10 pcs.



3-4 Weeks Turnaround



Multiple Fabric Options



#### DESCRIPTION

Experience peak performance with our Sublimation Shorts. Made from lightweight, breathable fabric, they ensure maximum comfort and durability. Fully customizable with your team's colors and logo, perfect for both training and match days.





160gsm SP-001 Evaporex Eyelet Mesh





200gsm SP-016 Hydrotek



260gsm SP-017 Hydrotek



110gsm SP-021 75D Woven



220gsm SP-028 KW14 Corded Knitted

Shorts | 17

## **POPULAR SHORTS DESIGNS**















Shorts | 18

## SOCKS

sph-act-dye-u-sc | <u>VIEW ONLINE</u>

### FEATURES



Pre-Dyed



- Unlimited Colors & Logos
- Custom Sizing Available



MOQ: 30 pcs.



3-4 Weeks Turnaround



Multiple Fabric Options

#### DESCRIPTION

Experience ultimate comfort with our Pre-Dyed Socks. Made from breathable, high-quality fabric, they offer durability and a perfect fit. Available in multiple colors, these socks are designed to complement any team uniform seamlessly.



#### **FABRICS**



**200gsm** SP-063 Y/D Knitting Fabric



## **POPULAR SOCKS DESIGNS**





## OFF-FIELD PRODUCTS

HOODIES
SOFTSHELL JACKETS
POLOS

### **SUBLIMATED HOODIES** sph-soc-sub-m-hd | <u>VIEW ONLINE</u>

#### **FEATURES**



**Sublimation** 



- **Unlimited Colors & Logos**
- Custom Sizing Available



MOQ: