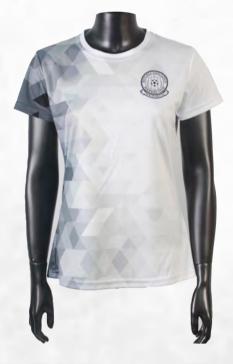

# **SOCCER JERSEYS**

sph-soc-sub-ts | <u>VIEW ONLINE</u>

#### DESCRIPTION

Experience peak performance with our Sublimation Soccer Jerseys. Crafted from breathable fabric, they offer optimal comfort and durability. Fully customizable with vibrant colors and designs, these jerseys ensure your team stands out on the field.