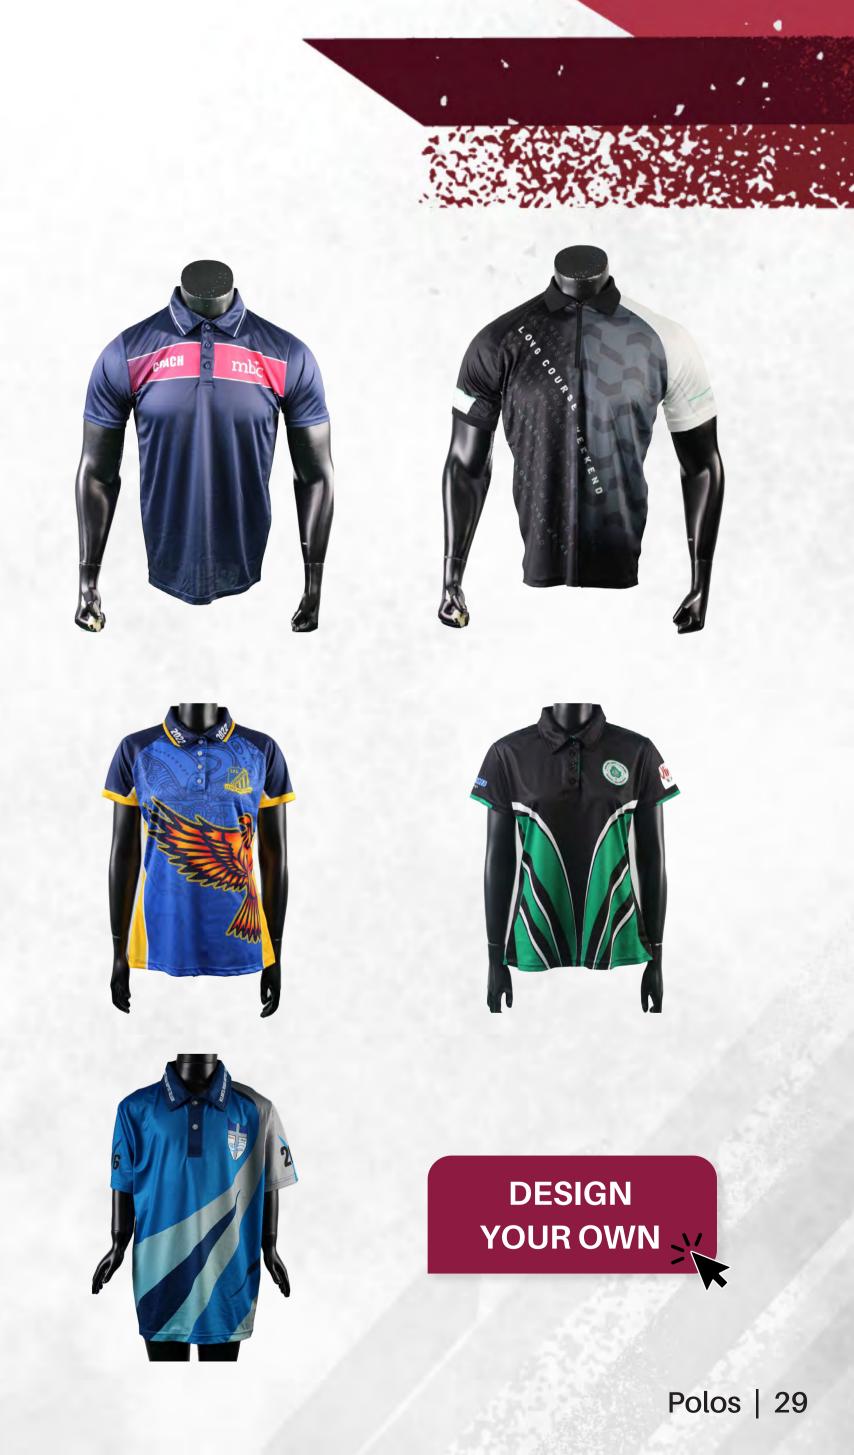

130gsm SP-015 Peach Skin

#### Softshell Jackets | 26

## **POPULAR SOFTSHELL JACKET DESIGNS**















Softshell Jackets | 27

### POLOS sph-soc-sub-m-po VIEW ONLINE

### **FEATURES**



**Sublimation** 



- **Unlimited Colors & Logos**
- { Custom Sizing Available
  }



MOQ: 10 pcs.



3-4 Weeks Turnaround



Multiple Fabric Options



### DESCRIPTION

Experience premium quality with our Sublimated Polos. Made from soft, durable fabric, they offer excellent breathability and comfort. Customize with vibrant colors and your team's logo to maintain a professional look off the field.





140gsm SP-004 **Interlock Fabric** 





150gsm SP-002 Evaporex



160gsm SP-010 Repreve Recycled



140gsm SP-007 A-Line Mesh



120gsm SP-035 Nitro Mesh

Polos | 28

## **POPULAR POLO DESIGNS**





## **POPULAR LONG SLEEVE POLO DESIGNS**















Polos | 30



## PROMO ITEMS

| - | CAPS           |
|---|----------------|
| - | HATS & BEANIES |
| - | SCARFS         |
| - | BAGS           |
| 4 | FLAG & BANNERS |
| _ | MEDALS         |

### CAPS sph-item-sub-u-he2 | VIEW ONLINE

#### **FEATURES**



Customizable Design



Unlimited Colors & Logos



MOQ: 10 pcs.



3-4 Weeks Turnaround

#### DESCRIPTION

Top off your team's look with our Sublimated Caps. Made from high-quality, breathable fabric, they offer comfort and durability. Fully customizable with your team's colors and logo, perfect for representing your team in style.





Adjustable Cap

MS **PROMOITE** 



**Trucker** Cap

### HATS & BEANIES sph-item-dye-u-he4 | VIEW ONLINE

#### **FEATURES**



Customizable Design