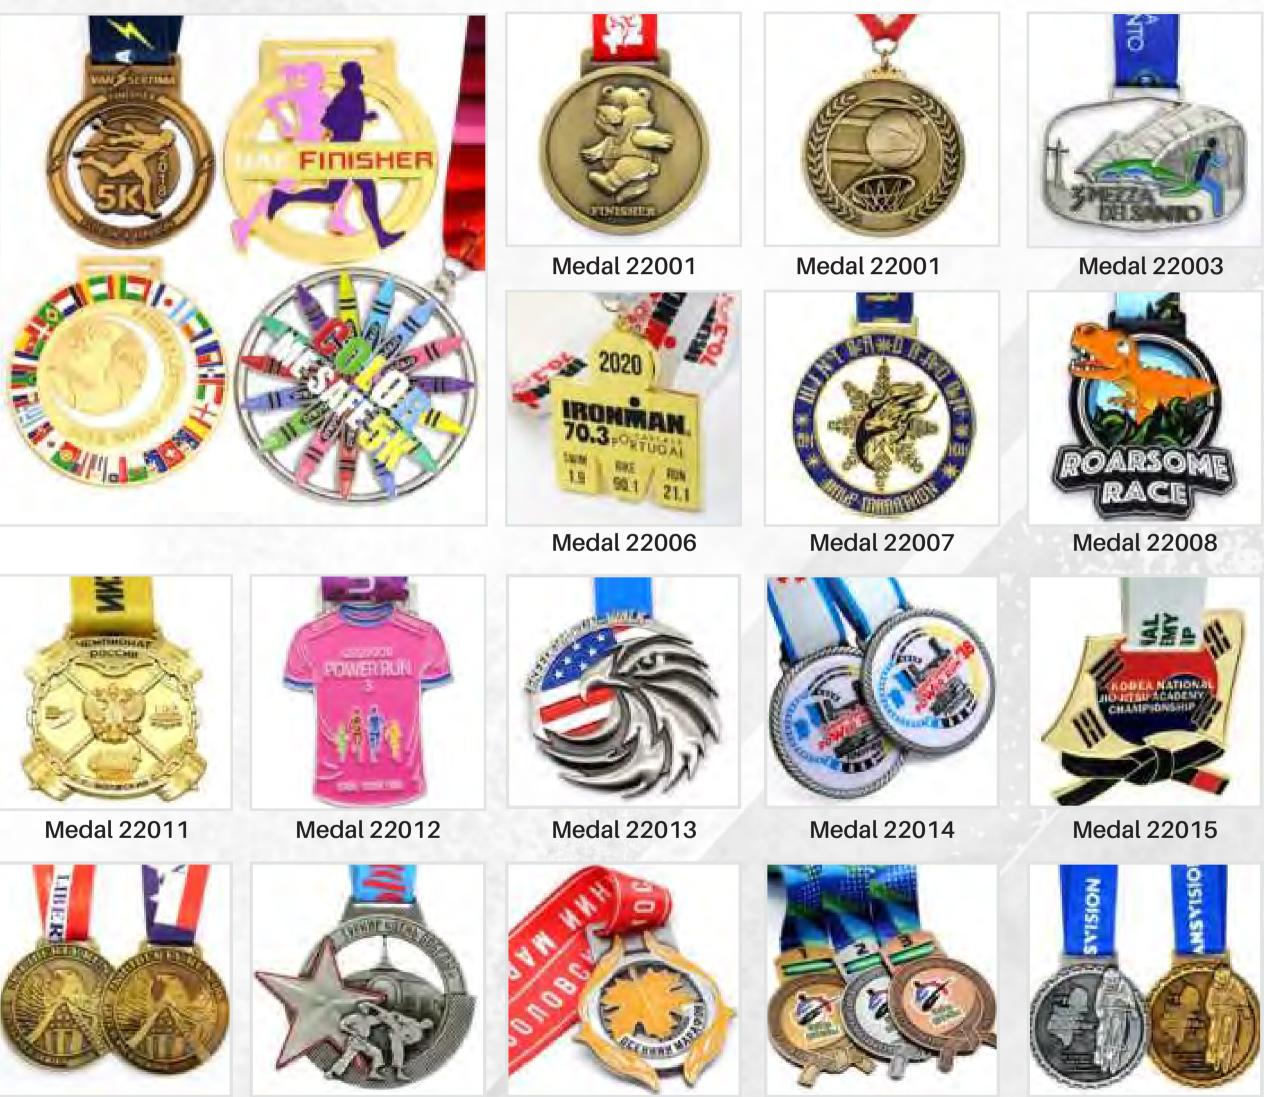

## **MEDALS & MEDALLIONS**

### DESCRIPTION

Celebrate victories with our Medals & Medallions. Made from high-quality materials, they offer durability and a polished finish. Customize with your team's logo and event information to create a memorable keepsake for any accomplishment.

## **MEDALS & MEDALLION DESIGNS**

Medal 22020

Medal 22018

MS

**PROMO ITE** 

Medal 22019

Medal 22021

Medal 22004

Medal 22005

Medal 22009

Medal 22010

Medal 22022

Medal 22016

Medal 22023

Medal 22017

Medal 22024