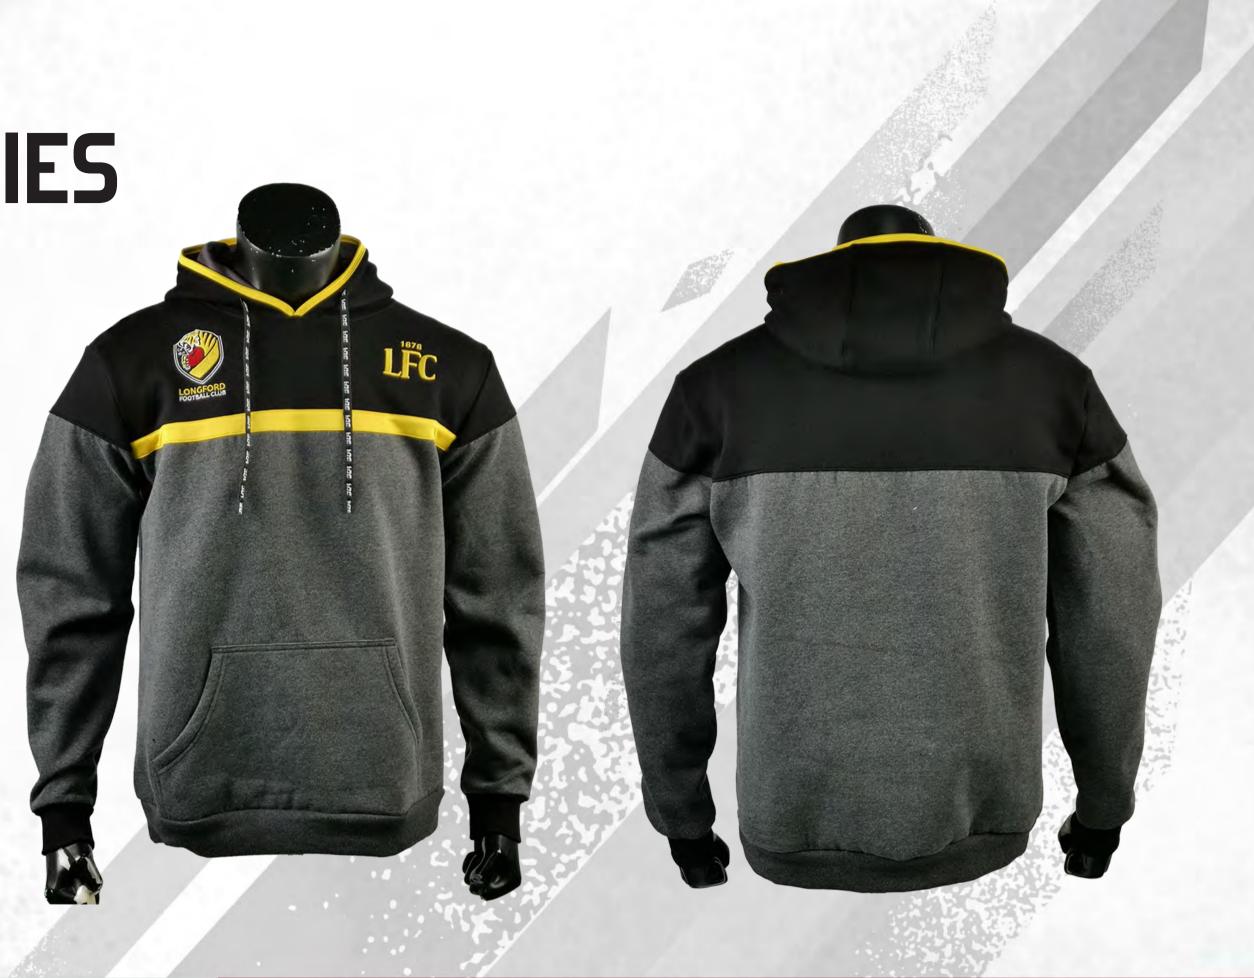

### **PRE-DYED HOODIES** sph-soc-dye-m-hd | <u>VIEW ONLINE</u>

#### **DESCRIPTION**

Stay cozy and stylish with our Pre-Dyed Hoodie. Crafted from high-quality, soft material, it ensures comfort and durability. Choose from a range of colors to match your team's identity for a unified appearance.

340gsm SP-031 Fleece Fabric

340gsm SP-050 Deluxe Fabric

130gsm SP-022 100D Woven

130gsm SP-015 Peach Skin

Pre-Dyed Hoodie | 24