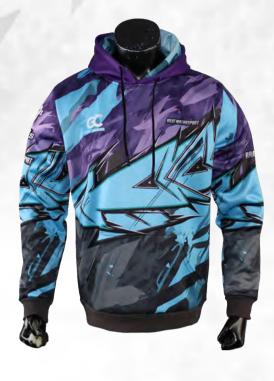

*



**200gsm** SP-063 Y/D Knitting Fabric



## **POPULAR SOCKS DESIGNS**





## OFF-FIELD PRODUCTS

HOODIES
SOFTSHELL JACKETS
POLOS

### **SUBLIMATED HOODIES** sph-soc-sub-m-hd | <u>VIEW ONLINE</u>

#### **FEATURES**



**Sublimation** 



- **Unlimited Colors & Logos**
- Custom Sizing Available



MOQ: 10 pcs.



3-4 Weeks Turnaround



Multiple Fabric Options



#### **DESCRIPTION**

Stay warm and stylish with our Sublimated Hoodie. Made from soft, durable fabric, it offers superior comfort and warmth. Fully customizable with your team's colors and logo, perfect for off-field wear and team events.





340gsm SP-031 Fleece Fabric





340gsm SP-050 Deluxe Fabric



130gsm SP-022 100D Woven



130gsm SP-015 Peach Skin

#### Sublimated Hoodie | 22

## POPULAR SUBLIMATED HOODIE DESIGNS























1 74









### **PRE-DYED HOODIES** sph-soc-dye-m-hd | <u>VIEW ONLINE</u>

#### **FEATURES**



- **Pre-Dyed**
- **Unlimited Colors & Logos**
- **Custom Sizing Available**



MOQ: 30 pcs.



3-4 Weeks Turnaround



Multiple Fabric Options



#### **DESCRIPTION**

Stay cozy and stylish with our Pre-Dyed Hoodie. Crafted from high-quality, soft material, it ensures comfort and durability. Choose from a range of colors to match your team's identity for a unified appearance.



340gsm SP-031 Fleece Fabric





340gsm SP-050 Deluxe Fabric



130gsm SP-022 100D Woven



130gsm SP-015 Peach Skin

Pre-Dyed Hoodie | 24

## **POPULAR PRE-DYED HOODIE DESIGNS**





















MASTER









# **SOFTSHELL JACKETS**

sph-soc-sub-m-ja2 | <u>VIEW ONLINE</u>

### **FEATURES**