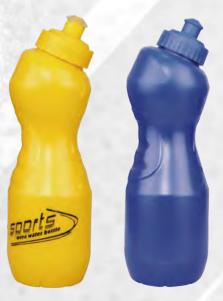

## **SPORTS WATER** BOTTLES

- - Polyethylene
- **Unlimited Colors & Logos**
- MOQ: 10 pcs.
- Ø
- **Customizable Design**

750 ML **VIEW ONLINE** 

## DESCRIPTION

Stay hydrated with our Sports Water Bottles. Made from high quality, BPA-free plastic, they ensure long-lasting use. Fully customizable with your team's colors and logo, perfect for keeping your team refreshed during games and practices.

750 ML **VIEW ONLINE** 

500-750 ML **VIEW ONLINE** 

600 ML **VIEW ONLINE** 

CROMS

5

Sports Water Bottles | 45

aly & Sha

250-300 ML **VIEW ONLINE** 