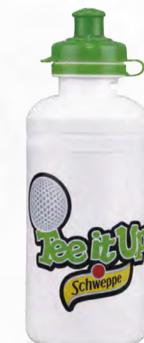

## **SPORTS WATER** BOTTLES

- - Polyethylene
- **Unlimited Colors & Logos**
- MOQ: 10 pcs.
- Ø
- **Customizable Design**

750 ML **VIEW ONLINE** 

## DESCRIPTION

Stay hydrated with our Sports Water Bottles. Made from high quality, BPA-free plastic, they ensure long-lasting use. Fully customizable with your team's colors and logo, perfect for keeping your team refreshed during games and practices.

## **SPORTS WATER BOTTLES DESIGNS**

500 ML <u>VIEW ONLINE</u>

530-750 ML <u>VIEW ONLINE</u>

500-1000 ML <u>VIEW ONLINE</u>

750 ML <u>VIEW ONLINE</u>

# 

600 ML <u>VIEW ONLINE</u>

750 ML <u>VIEW ONLINE</u>

Sports Water Bottles | 46