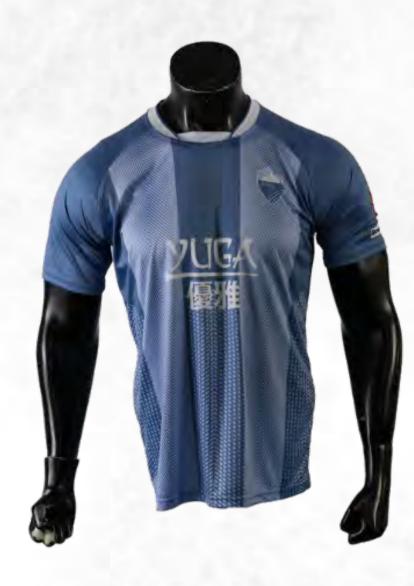

# **SOCCER JERSEYS**

sph-soc-sub-ts | <u>VIEW ONLINE</u>

### **FEATURES**

**Sublimation** 

- **Unlimited Colors & Logos**
- Custom Sizing Available

MOQ: 10 pcs.

3-4 Weeks Turnaround

RODUCTS

**ON-FIELD** 

**Multiple Fabric Options** 

#### DESCRIPTION

Experience peak performance with our Sublimation Soccer Jerseys. Crafted from breathable fabric, they offer optimal comfort and durability. Fully customizable with vibrant colors and designs, these jerseys ensure your team stands out on the field.