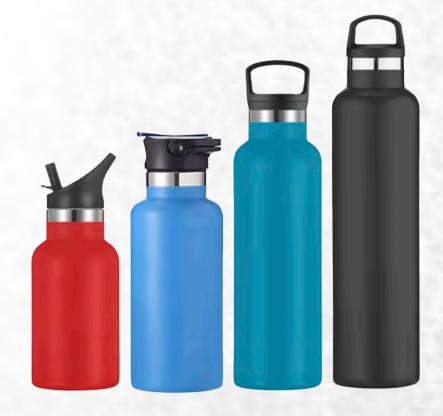

## **SPORTS WATER** BOTTLES

- - Polyethylene
- **Unlimited Colors & Logos**
- MOQ: 10 pcs.
- Ø
- **Customizable Design**

750 ML **VIEW ONLINE** 

## DESCRIPTION

Stay hydrated with our Sports Water Bottles. Made from high quality, BPA-free plastic, they ensure long-lasting use. Fully customizable with your team's colors and logo, perfect for keeping your team refreshed during games and practices.

750 ML **VIEW ONLINE** 

500-750 ML **VIEW ONLINE** 

600 ML **VIEW ONLINE** 

CROMS

5

Sports Water Bottles | 45

aly & Sha

250-300 ML **VIEW ONLINE** 