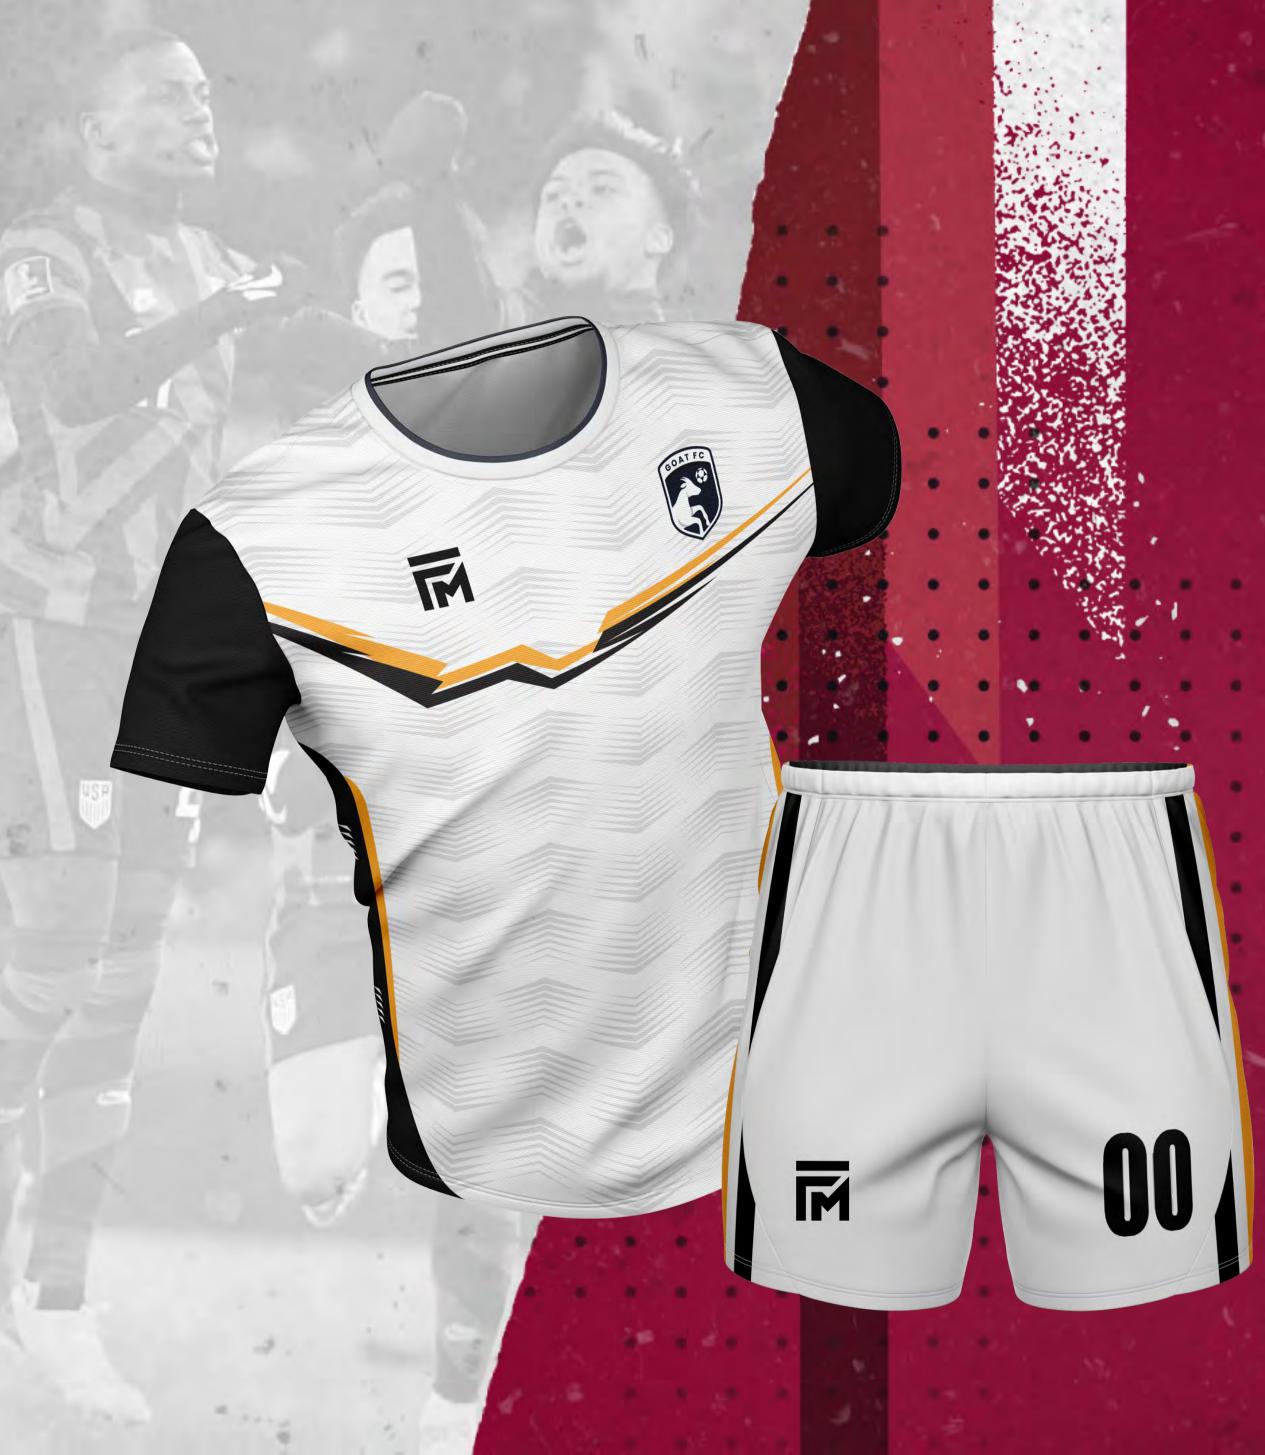

# **SOCCER JERSEYS**

sph-soc-sub-ts | <u>VIEW ONLINE</u>

### **FEATURES**

**Sublimation** 

- **Unlimited Colors & Logos**
- Custom Sizing Available

MOQ: 10 pcs.

3-4 Weeks Turnaround

RODUCTS

**ON-FIELD** 

**Multiple Fabric Options** 

#### DESCRIPTION

Experience peak performance with our Sublimation Soccer Jerseys. Crafted from breathable fabric, they offer optimal comfort and durability. Fully customizable with vibrant colors and designs, these jerseys ensure your team stands out on the field.

## **POPULAR SOCCER JERSEY DESIGNS**