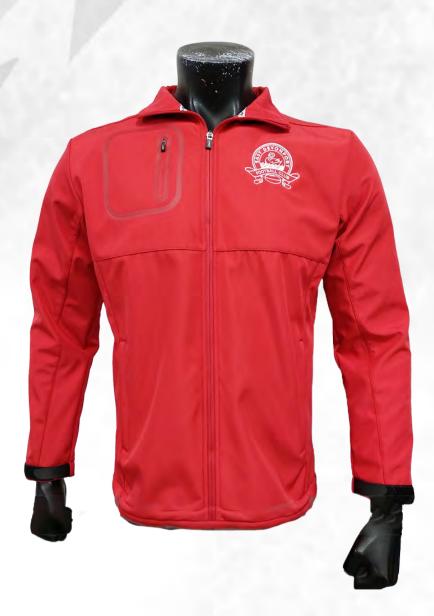

# **SOFTSHELL JACKETS**

sph-soc-sub-m-ja2 | <u>VIEW ONLINE</u>

### **FEATURES**

**Sublimation** 

- **Unlimited Colors & Logos**
- Custom Sizing Available
- MOQ: 10 pcs.

3-4 Weeks Turnaround

**Multiple Fabric Options** 

#### **DESCRIPTION**

Stay protected with our Sublimated Softshell Jackets. Made from durable, water-resistant fabric, they offer superior comfort and flexibility. Fully customizable with your team's colors and logo, perfect for maintaining a professional look in all weather.

340gsm SP-031 Fleece Fabric

340gsm SP-050 Deluxe Fabric

130gsm SP-022 100D Woven

130gsm SP-015 Peach Skin

#### Softshell Jackets | 26