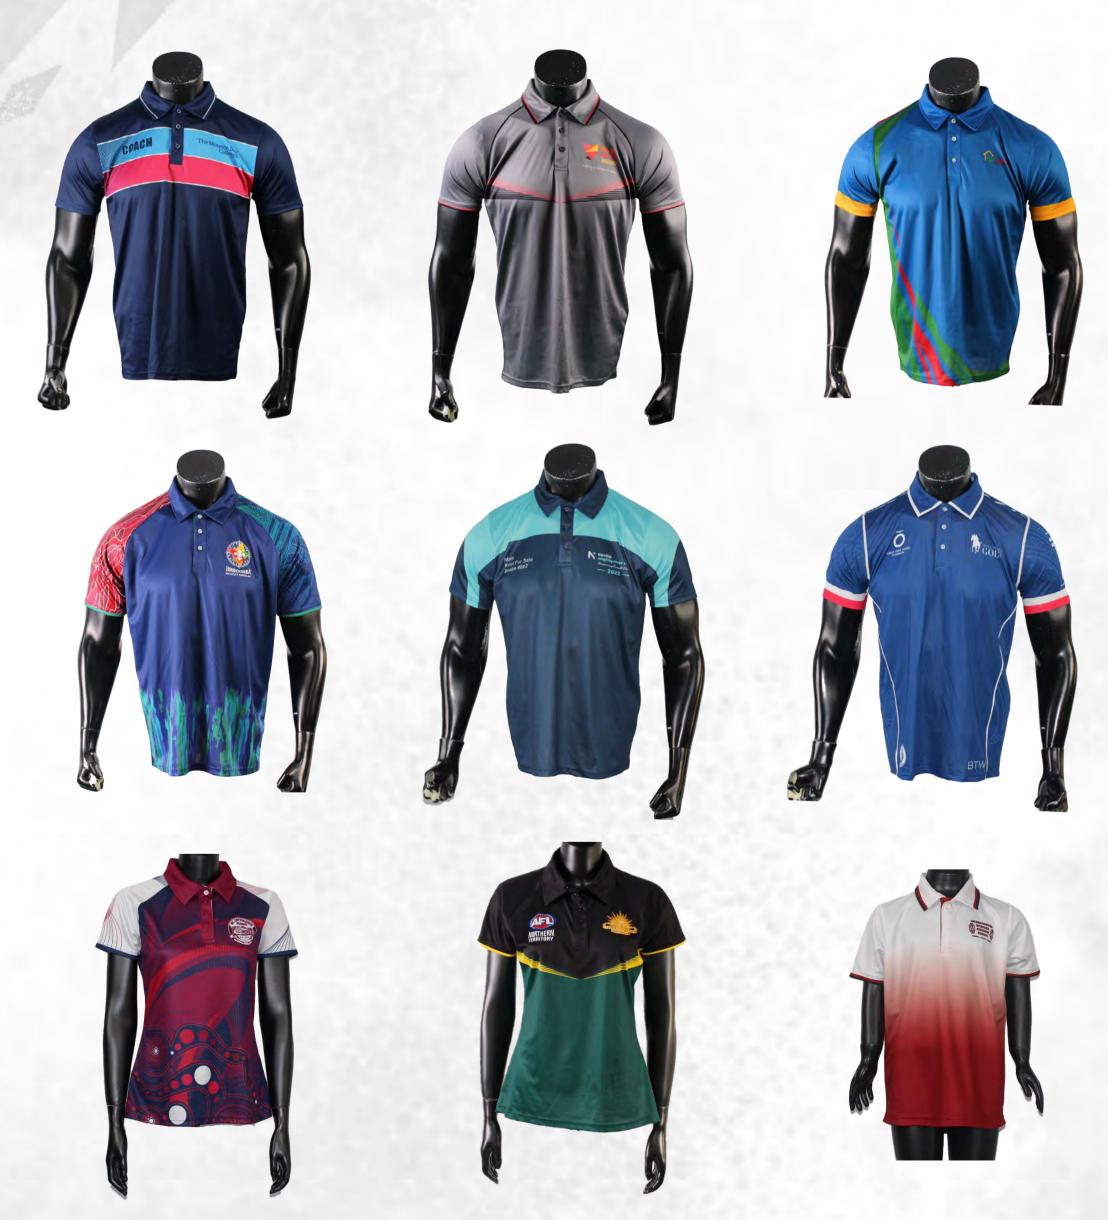

130gsm SP-015 Peach Skin

#### Softshell Jackets | 26

## **POPULAR SOFTSHELL JACKET DESIGNS**















Softshell Jackets | 27

### POLOS sph-soc-sub-m-po VIEW ONLINE

### **FEATURES**



**Sublimation** 



- **Unlimited Colors & Logos**
- { Custom Sizing Available
  }



MOQ: 10 pcs.



3-4 Weeks Turnaround



Multiple Fabric Options



### DESCRIPTION

Experience premium quality with our Sublimated Polos. Made from soft, durable fabric, they offer excellent breathability and comfort. Customize with vibrant colors and your team's logo to maintain a professional look off the field.





140gsm SP-004 **Interlock Fabric** 





150gsm SP-002 Evaporex



160gsm SP-010 Repreve Recycled



140gsm SP-007 A-Line Mesh



120gsm SP-035 Nitro Mesh

Polos | 28

## **POPULAR POLO DESIGNS**





## **POPULAR LONG SLEEVE POLO DESIGNS**















Polos | 30



## PROMO ITEMS

| - | CAPS           |
|---|----------------|
| - | HATS & BEANIES |
| - | SCARFS         |
| - | BAGS           |
| 4 | FLAG & BANNERS |
| _ | MEDALS         |

### CAPS sph-item-sub-u-he2 | VIEW ONLINE

#### **FEATURES**



Customizable Design



Unlimited Colors & Logos



MOQ: 10 pcs.



3-4 Weeks Turnaround

#### DESCRIPTION

Top off your team's look with our Sublimated Caps. Made from high-quality, breathable fabric, they offer comfort and durability. Fully customizable with your team's colors and logo, perfect for representing your team in style.





Adjustable Cap

MS **PROMOITE** 



**Trucker** Cap

### HATS & BEANIES sph-item-dye-u-he4 | VIEW ONLINE

#### **FEATURES**



Customizable Design