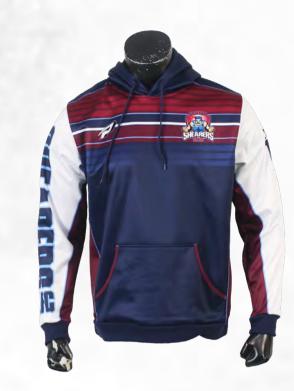

*200gsm** SP-063 Y/D Knitting Fabric



## **POPULAR SOCKS DESIGNS**





## OFF-FIELD PRODUCTS

HOODIES
SOFTSHELL JACKETS
POLOS

### **SUBLIMATED HOODIES** sph-soc-sub-m-hd | <u>VIEW ONLINE</u>

#### **FEATURES**



**Sublimation** 



- **Unlimited Colors & Logos**
- Custom Sizing Available



MOQ: 10 pcs.



3-4 Weeks Turnaround



Multiple Fabric Options



#### **DESCRIPTION**

Stay warm and stylish with our Sublimated Hoodie. Made from soft, durable fabric, it offers superior comfort and warmth. Fully customizable with your team's colors and logo, perfect for off-field wear and team events.





340gsm SP-031 Fleece Fabric





340gsm SP-050 Deluxe Fabric



130gsm SP-022 100D Woven



130gsm SP-015 Peach Skin

#### Sublimated Hoodie | 22

## POPULAR SUBLIMATED HOODIE DESIGNS























1 74









### **PRE-DYED HOODIES** sph-soc-dye-m-hd | <u>VIEW ONLINE</u>

#### **FEATURES**



- **Pre-Dyed**
- **Unlimited Colors & Logos**
- **Custom Sizing Available**



MOQ: 30 pcs.



3-4 Weeks Turnaround



Multiple Fabric Options



#### **DESCRIPTION**

Stay cozy and stylish with our Pre-Dyed Hoodie. Crafted from high-quality, soft material, it ensures comfort and durability. Choose from a range of colors to match your team's identity for a unified appearance.



340gsm SP-031 Fleece Fabric





340gsm SP-050 Deluxe Fabric



130gsm SP-022 100D Woven



130gsm SP-015 Peach Skin

Pre-Dyed Hoodie | 24

## **POPULAR PRE-DYED HOODIE DESIGNS**





















MASTER









# **SOFTSHELL JACKETS**

sph-soc-sub-m-ja2 | <u>VIEW ONLINE</u>

### **FEATURES**



**