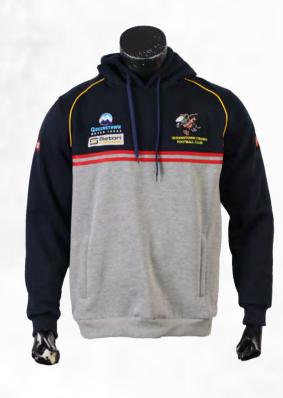

SP-022 100D Woven



130gsm SP-015 Peach Skin

#### Sublimated Hoodie | 22

## POPULAR SUBLIMATED HOODIE DESIGNS























1 74









### **PRE-DYED HOODIES** sph-soc-dye-m-hd | <u>VIEW ONLINE</u>

#### **FEATURES**



- **Pre-Dyed**
- **Unlimited Colors & Logos**
- **Custom Sizing Available**



MOQ: 30 pcs.



3-4 Weeks Turnaround



Multiple Fabric Options



#### **DESCRIPTION**

Stay cozy and stylish with our Pre-Dyed Hoodie. Crafted from high-quality, soft material, it ensures comfort and durability. Choose from a range of colors to match your team's identity for a unified appearance.



340gsm SP-031 Fleece Fabric





340gsm SP-050 Deluxe Fabric



130gsm SP-022 100D Woven



130gsm SP-015 Peach Skin

Pre-Dyed Hoodie | 24

## **POPULAR PRE-DYED HOODIE DESIGNS**





















MASTER









# **SOFTSHELL JACKETS**

sph-soc-sub-m-ja2 | <u>VIEW ONLINE</u>

### **FEATURES**



**Sublimation** 



- **Unlimited Colors & Logos**
- Custom Sizing Available
- MOQ: 10 pcs.



3-4 Weeks Turnaround



**Multiple Fabric Options** 



#### **DESCRIPTION**

Stay protected with our Sublimated Softshell Jackets. Made from durable, water-resistant fabric, they offer superior comfort and flexibility. Fully customizable with your team's colors and logo, perfect for maintaining a professional look in all weather.





340gsm SP-031 Fleece Fabric





340gsm SP-050 Deluxe Fabric



130gsm SP-022 100D Woven



130gsm SP-015 Peach Skin

#### Softshell Jackets | 26

## **POPULAR SOFTSHELL JACKET DESIGNS**















Softshell Jackets | 27

### POLOS sph-soc-sub-