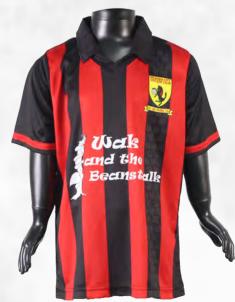

sh



120gsm SP-035 Nitro Mesh

#### Soccer Jerseys | 10

## REVERSIBLE **SOCCER JERSEYS** sph-soc-sub-m-tsr | <u>VIEW ONLINE</u>

### **FEATURES**

- **Sublimation**
- **Unlimited Colors & Logos**
- **1** Custom Sizing Available
- MOQ: 10 pcs.
- 3-4 Weeks Turnaround



**Multiple Fabric Options** 



### **DESCRIPTION**

Experience peak performance with our Sublimation Soccer Jerseys. Crafted from breathable fabric, they offer optimal comfort and durability. Fully customizable with vibrant colors and designs, these jerseys ensure your team stands out on the field.



140gsm SP-004 Interlock Fabric





150gsm SP-002 Evaporex



160gsm SP-010 Repreve Recycled



140gsm SP-007 A-Line Mesh



120gsm SP-035 Nitro Mesh

#### Soccer Jerseys | 11

## **POPULAR SOCCER JERSEY DESIGNS**















## GOALKEEPER **SOCCER UNIFORM** sph-soc-sub-ls2 | <u>VIEW ONLINE</u>

### **FEATURES**



**Sublimation** 



- **Unlimited Colors & Logos**
- { Custom Sizing Available
  }



- MOQ: 10 pcs.
- 3-4 Weeks Turnaround



**Multiple Fabric Options** 

#### **DESCRIPTION**

Enhance your performance with our Sublimation Goalkeeper Uniform. Constructed from high-quality, moisture-wicking material, it ensures optimal comfort and durability. Customize with your team's colors and logos for a distinctive, professional look that stands out.





140gsm SP-004 **Interlock Fabric** 







150gsm SP-002 Evaporex



160gsm SP-010 Repreve Recycled



140gsm SP-007 A-Line Mesh



120gsm SP-035 Nitro Mesh

Goalkeeper Soccer Uniform | 13

## **POPULAR GOALKEEPER DESIGNS**











Goalkeeper Soccer Uni