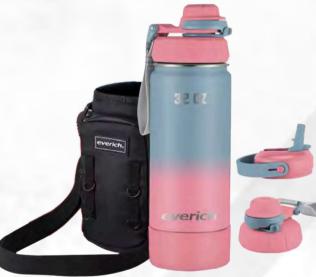

## METAL WATER BOTTLES

- ١
- Stainless Steel

Unlimited Colors & Logos

MOQ: 10 pcs.

700 ML

**VIEW ONLINE** 

Customizable Design

### DESCRIPTION

Enhance your team's gear with our Metal Water Bottles. Made from premium stainless steel, they provide excellent insulation and durability. Fully customizable with your team's colors and logo, perfect for keeping your team refreshed and unified.