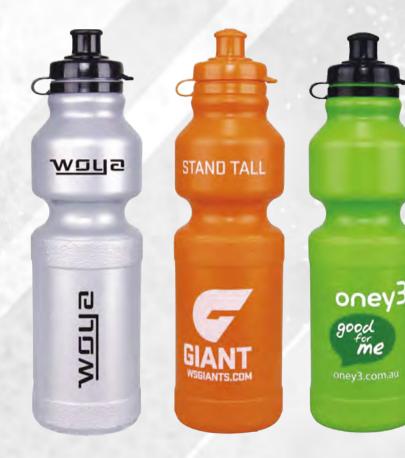

## **SPORTS WATER** BOTTLES

- - Polyethylene
- **Unlimited Colors & Logos**
- MOQ: 10 pcs.
- Ø
- **Customizable Design**

750 ML **VIEW ONLINE** 

## DESCRIPTION

Stay hydrated with our Sports Water Bottles. Made from high quality, BPA-free plastic, they ensure long-lasting use. Fully customizable with your team's colors and logo, perfect for keeping your team refreshed during games and practices.

## **SPORTS WATER BOTTLES DESIGNS**

500 ML <u>VIEW ONLINE</u>

530-750 ML <u>VIEW ONLINE</u>

500-1000 ML <u>VIEW ONLINE</u>

750 ML <u>VIEW ONLINE</u>

# 

600 ML <u>VIEW ONLINE</u>

750 ML <u>VIEW ONLINE</u>

Sports Water Bottles | 46