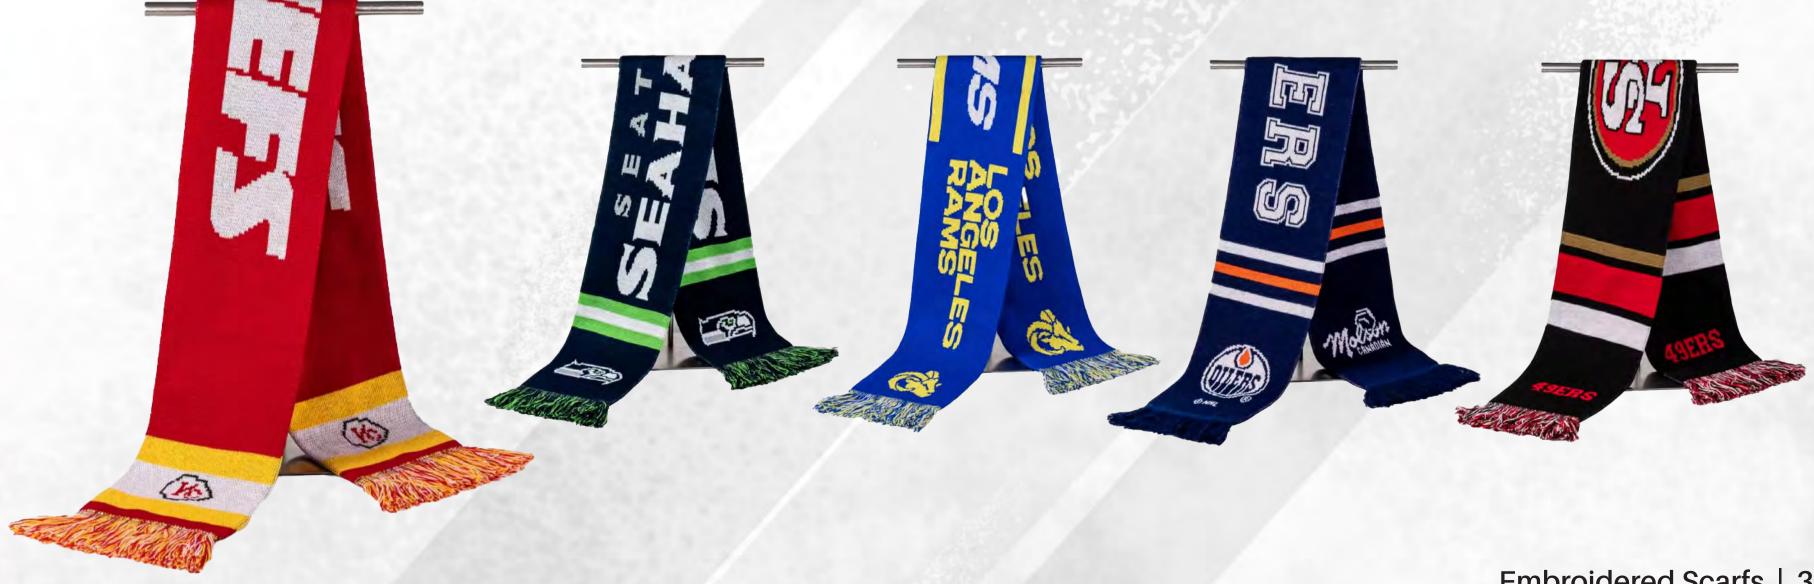

# **EMBROIDERED SCARFS**

sph-item-sub-u-sf | <u>VIEW ONLINE</u>

### **FEATURES**

Customizable Design

Unlimited Colors & Logos

MOQ: 80 pcs.

#### DESCRIPTION

Stay warm and show your team pride with our Sublimated Embroidered Scarfs. Crafted from high-quality, soft material, they ensure comfort and durability. Customize with your team's colors and logo for a professional and stylish look.