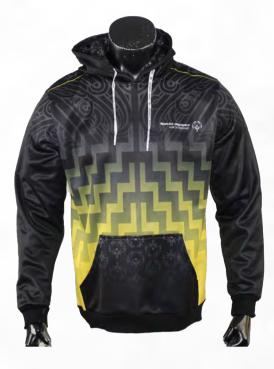

m** SP-063 Y/D Knitting Fabric



## **POPULAR SOCKS DESIGNS**





## OFF-FIELD PRODUCTS

HOODIES
SOFTSHELL JACKETS
POLOS

### **SUBLIMATED HOODIES** sph-soc-sub-m-hd | <u>VIEW ONLINE</u>

#### **FEATURES**



**Sublimation** 



- **Unlimited Colors & Logos**
- Custom Sizing Available



MOQ: 10 pcs.



3-4 Weeks Turnaround



Multiple Fabric Options



#### **DESCRIPTION**

Stay warm and stylish with our Sublimated Hoodie. Made from soft, durable fabric, it offers superior comfort and warmth. Fully customizable with your team's colors and logo, perfect for off-field wear and team events.





340gsm SP-031 Fleece Fabric





340gsm SP-050 Deluxe Fabric



130gsm SP-022 100D Woven



130gsm SP-015 Peach Skin

#### Sublimated Hoodie | 22

## POPULAR SUBLIMATED HOODIE DESIGNS























1 74









### **PRE-DYED HOODIES** sph-soc-dye-m-hd | <u>VIEW ONLINE</u>

#### **FEATURES**



- **Pre-Dyed**
- **Unlimited Colors & Logos**
- **Custom Sizing Available**



MOQ: 30 pcs.



3-4 Weeks Turnaround



Multiple Fabric Options



#### **DESCRIPTION**

Stay cozy and stylish with our Pre-Dyed Hoodie. Crafted from high-quality, soft material, it ensures comfort and durability. Choose from a range of colors to match your team's identity for a unified appearance.



340gsm SP-031 Fleece Fabric





340gsm SP-050 Deluxe Fabric



130gsm SP-022 100D Woven



130gsm SP-015 Peach Skin

Pre-Dyed Hoodie | 24

## **POPULAR PRE-DYED HOODIE DESIGNS**





















MASTER









# **SOFTSHELL JACKETS**

sph-soc-sub-m-ja2 | <u>VIEW ONLINE</u>

### **FEATURES**



**Sublim