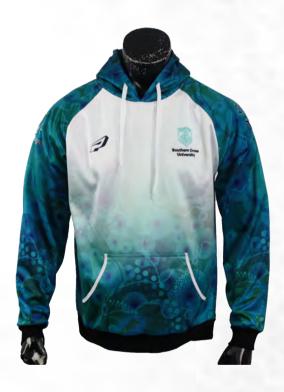

**200gsm** SP-063 Y/D Knitting Fabric



## **POPULAR SOCKS DESIGNS**





## OFF-FIELD PRODUCTS

HOODIES
SOFTSHELL JACKETS
POLOS

### **SUBLIMATED HOODIES** sph-soc-sub-m-hd | <u>VIEW ONLINE</u>

#### **FEATURES**



**Sublimation** 



- **Unlimited Colors & Logos**
- Custom Sizing Available



MOQ: 10 pcs.



3-4 Weeks Turnaround



Multiple Fabric Options



#### **DESCRIPTION**

Stay warm and stylish with our Sublimated Hoodie. Made from soft, durable fabric, it offers superior comfort and warmth. Fully customizable with your team's colors and logo, perfect for off-field wear and team events.





340gsm SP-031 Fleece Fabric





340gsm SP-050 Deluxe Fabric



130gsm SP-022 100D Woven



130gsm SP-015 Peach Skin

#### Sublimated Hoodie | 22

## POPULAR SUBLIMATED HOODIE DESIGNS























1 74









### **PRE-DYED HOODIES** sph-soc-dye-m-hd | <u>VIEW ONLINE</u>

#### **FEATURES**



- **Pre-Dyed**
- **Unlimited Colors & Logos**
- **Custom Sizing Available**



MOQ: 30 pcs.



3-4 Weeks Turnaround



Multiple Fabric Options



#### **DESCRIPTION**

Stay cozy and stylish with our Pre-Dyed Hoodie. Crafted from high-quality, soft material, it ensures comfort and durability. Choose from a range of colors to match your team's identity for a unified appearance.



340gsm SP-031 Fleece Fabric





340gsm SP-050 Deluxe Fabric



130gsm SP-022 100D Woven



130gsm SP-015 Peach Skin

Pre-Dyed Hoodie | 24

## **POPULAR PRE-DYED HOODIE DESIGNS**





















MASTER









# **SOFTSHELL JACKETS**

sph-soc-sub-m-ja2 | <u>VIEW ONLINE</u>

### **FEATURES**