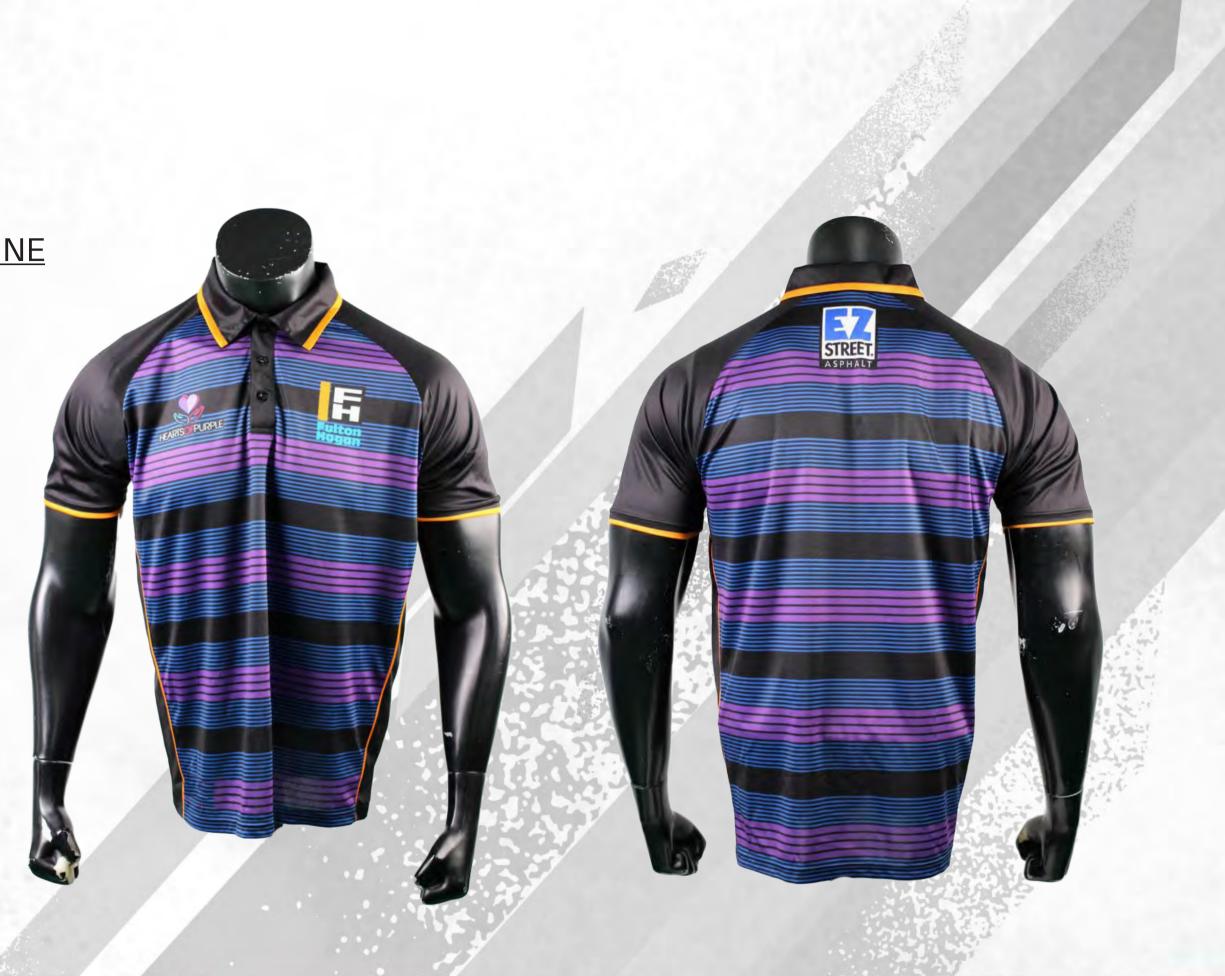

### POLOS sph-soc-sub-m-po VIEW ONLINE

### **FEATURES**

**Sublimation** 

- **Unlimited Colors & Logos**
- { Custom Sizing Available
  }

MOQ: 10 pcs.

3-4 Weeks Turnaround

Multiple Fabric Options

### DESCRIPTION

Experience premium quality with our Sublimated Polos. Made from soft, durable fabric, they offer excellent breathability and comfort. Customize with vibrant colors and your team's logo to maintain a professional look off the field.

140gsm SP-004 **Interlock Fabric** 

150gsm SP-002 Evaporex

160gsm SP-010 Repreve Recycled

140gsm SP-007 A-Line Mesh

120gsm SP-035 Nitro Mesh

Polos | 28