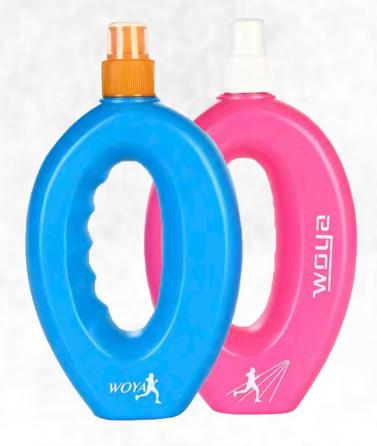

## **SPORTS WATER** BOTTLES

- - Polyethylene
- **Unlimited Colors & Logos**
- MOQ: 10 pcs.
- Ø
- **Customizable Design**

750 ML **VIEW ONLINE** 

## DESCRIPTION

Stay hydrated with our Sports Water Bottles. Made from high quality, BPA-free plastic, they ensure long-lasting use. Fully customizable with your team's colors and logo, perfect for keeping your team refreshed during games and practices.

## **SPORTS WATER BOTTLES DESIGNS**

500 ML <u>VIEW ONLINE</u>

530-750 ML <u>VIEW ONLINE</u>

500-1000 ML <u>VIEW ONLINE</u>

750 ML <u>VIEW ONLINE</u>

# 

600 ML <u>VIEW ONLINE</u>

750 ML <u>VIEW ONLINE</u>

Sports Water Bottles | 46