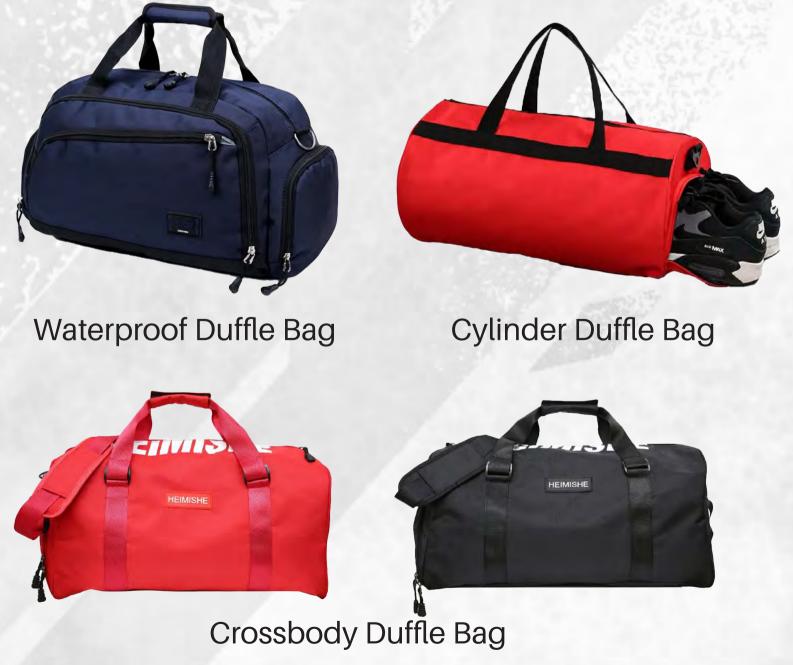

#### DESCRIPTION

Carry your gear in style with our Bags. Crafted from strong, long-lasting materials, they ensure durability and convenience. Personalize with your team's colors and logo for a professional, cohesive look on the go.

**Drawstring Bag** 

Pre-Dyed Duffle Bag