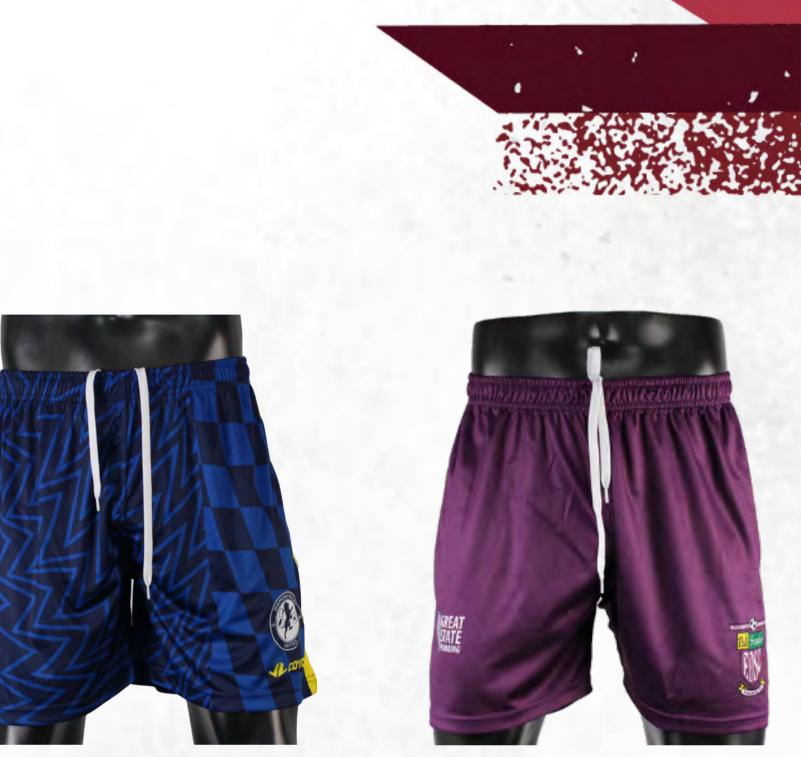

Nitro Mesh

#### Training Shirts | 15

## **POPULAR TRAINING SHIRT DESIGNS**











Training Shirts | 16

## **SHORTS**

sph-soc-sub-m-sh-a | <u>VIEW ONLINE</u>

### **FEATURES**



**Sublimation** 



- **Unlimited Colors & Logos**
- Custom Sizing Available



MOQ: 10 pcs.



3-4 Weeks Turnaround



Multiple Fabric Options



#### DESCRIPTION

Experience peak performance with our Sublimation Shorts. Made from lightweight, breathable fabric, they ensure maximum comfort and durability. Fully customizable with your team's colors and logo, perfect for both training and match days.





160gsm SP-001 Evaporex Eyelet Mesh





200gsm SP-016 Hydrotek



260gsm SP-017 Hydrotek



110gsm SP-021 75D Woven



220gsm SP-028 KW14 Corded Knitted

Shorts | 17

## **POPULAR SHORTS DESIGNS**















Shorts | 18

## SOCKS

sph-act-dye-u-sc | <u>VIEW ONLINE</u>

### FEATURES



Pre-Dyed



- Unlimited Colors & Logos
- Custom Sizing Available



MOQ: 30 pcs.



3-4 Weeks Turnaround



Multiple Fabric Options

#### DESCRIPTION

Experience ultimate comfort with our Pre-Dyed Socks. Made from breathable, high-quality fabric, they offer durability and a perfect fit. Available in multiple colors, these socks are designed to complement any team uniform seamlessly.



#### **FABRICS**



**200gsm** SP-063 Y/D Knitting Fabric



## **POPULAR SOCKS DESIGNS**





## OFF-FIELD PRODUCTS

HOODIES
SOFTSHELL JACKETS
POLOS

### **SUBLIMATED HOODIES** sph-soc-sub-m-hd | <u>VIEW ONLINE</u>

#### **FEATURES**



**Sublimation** 



- **Unlimited Colors & Logos**
- Custom Sizing Available



MOQ: 10 p