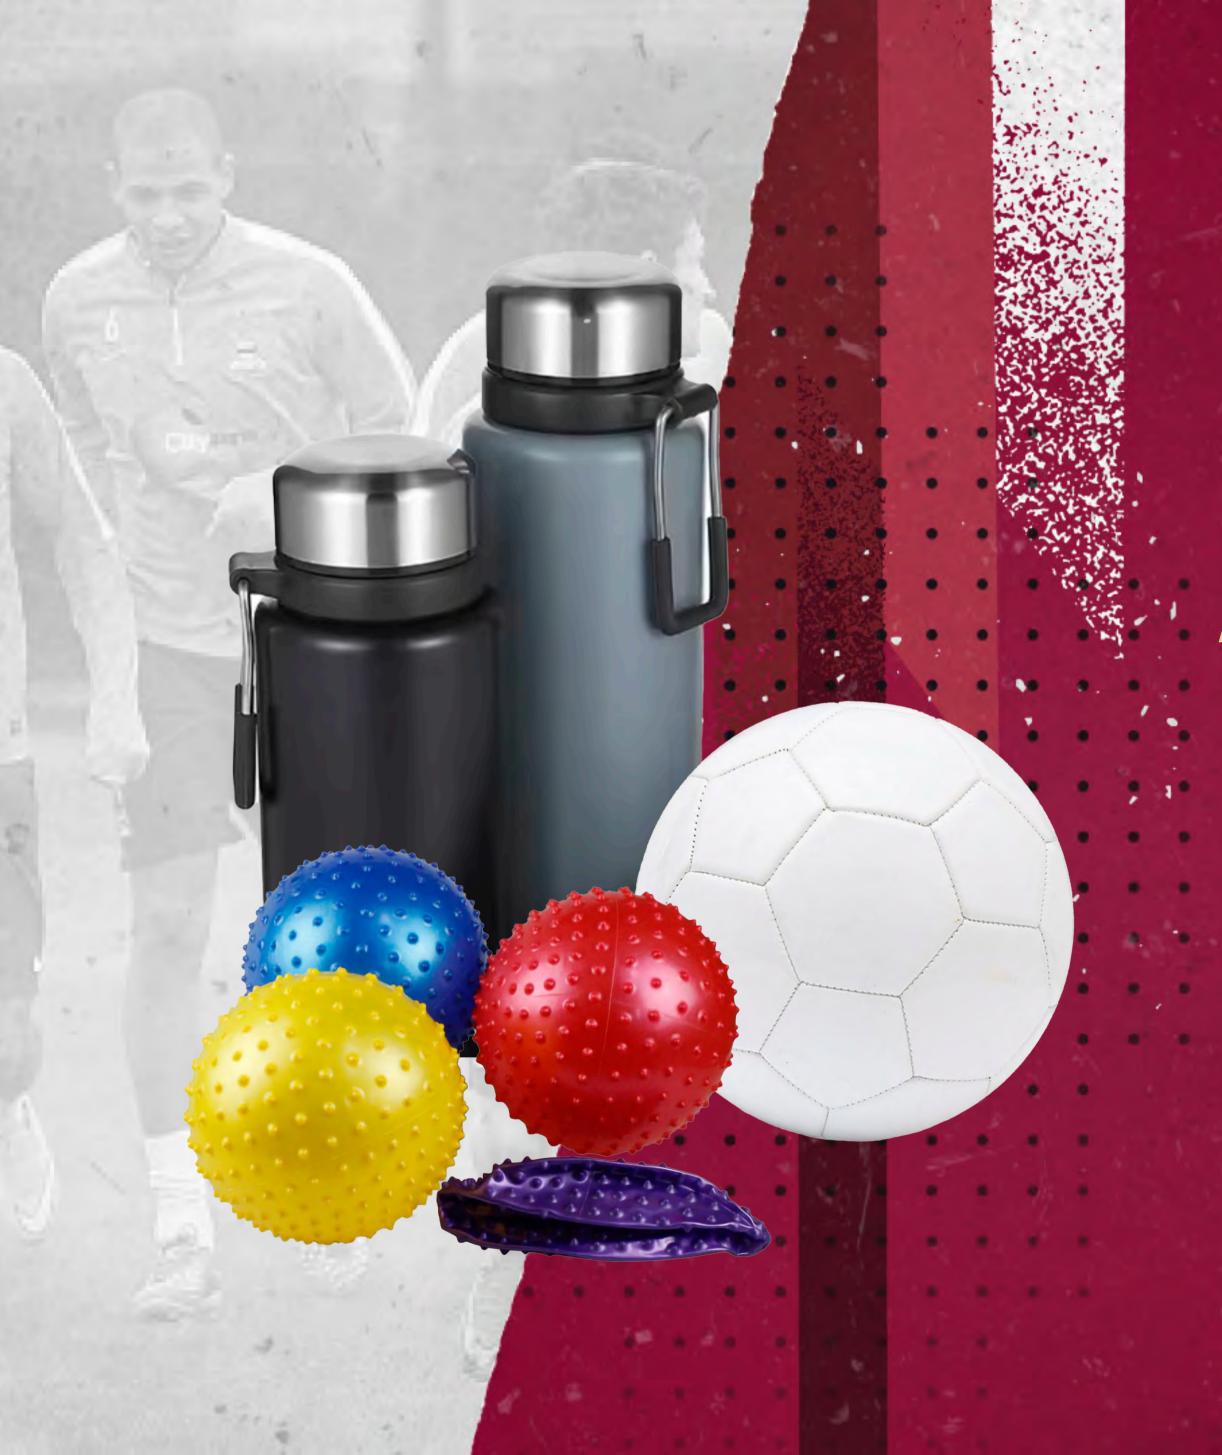

## BALLS SPHERE-0091 **VIEW ONLINE**

### DESCRIPTION

Enhance your game with our Soccer Balls. Crafted from top-grade materials, they offer superior durability and control. Perfect for training and matches, personalize them with your team's colors and logo for a professional look.

### **Training Soccer Ball**

White Soccer Ball

Massage Ball

## METAL WATER BOTTLES

- ١
- Stainless Steel

Unlimited Colors & Logos

MOQ: 10 pcs.

700 ML

**VIEW ONLINE** 

Customizable Design

### DESCRIPTION

Enhance your team's gear with our Metal Water Bottles. Made from premium stainless steel, they provide excellent insulation and durability. Fully customizable with your team's colors and logo, perfect for keeping your team refreshed and unified.

## **SPORTS WATER** BOTTLES

- - Polyethylene
- **Unlimited Colors & Logos**
- MOQ: 10 pcs.
- Ø
- **Customizable Design**

750 ML **VIEW ONLINE** 

## DESCRIPTION

Stay hydrated with our Sports Water Bottles. Made from high quality, BPA-free plastic, they ensure long-lasting use. Fully customizable with your team's colors and logo, perfect for keeping your team refreshed during games and practices.