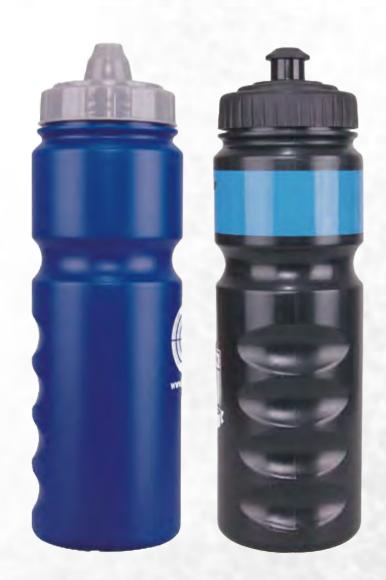

## **SPORTS WATER** BOTTLES

- - Polyethylene
- **Unlimited Colors & Logos**
- MOQ: 10 pcs.
- Ø
- **Customizable Design**

750 ML **VIEW ONLINE** 

## DESCRIPTION

Stay hydrated with our Sports Water Bottles. Made from high quality, BPA-free plastic, they ensure long-lasting use. Fully customizable with your team's colors and logo, perfect for keeping your team refreshed during games and practices.

750 ML **VIEW ONLINE** 

500-750 ML **VIEW ONLINE** 

600 ML **VIEW ONLINE** 

CROMS

5

Sports Water Bottles | 45

aly & Sha

250-300 ML **VIEW ONLINE** 