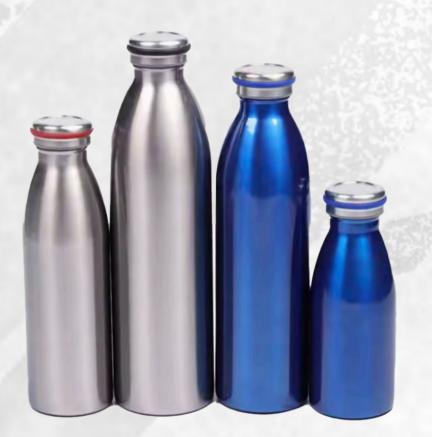

## METAL WATER BOTTLES

- ١
- Stainless Steel

Unlimited Colors & Logos

MOQ: 10 pcs.

700 ML

**VIEW ONLINE** 

Customizable Design

### DESCRIPTION

Enhance your team's gear with our Metal Water Bottles. Made from premium stainless steel, they provide excellent insulation and durability. Fully customizable with your team's colors and logo, perfect for keeping your team refreshed and unified.

400-1800 ML VIEW ONLINE

3800 ML VIEW ONLINE

530-950 ML VIEW ONLINE

2200 ML VIEW ONLINE

650-1000 ML VIEW ONLINE

350-1000 ML VIEW ONLINE

Metal Water Bottles | 43