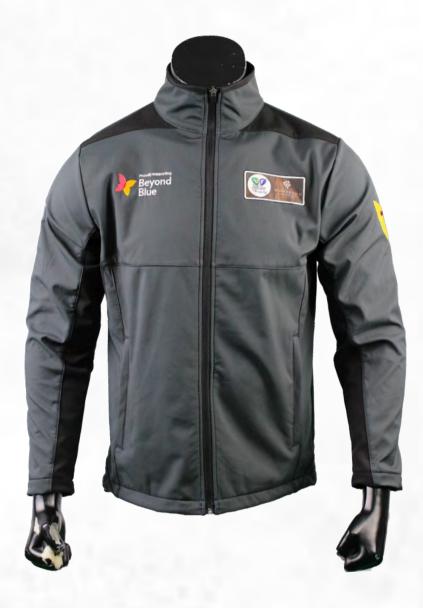

# **SOFTSHELL JACKETS**

sph-soc-sub-m-ja2 | <u>VIEW ONLINE</u>

### **FEATURES**

**Sublimation** 

- **Unlimited Colors & Logos**
- Custom Sizing Available
- MOQ: 10 pcs.

3-4 Weeks Turnaround

**Multiple Fabric Options** 

#### **DESCRIPTION**

Stay protected with our Sublimated Softshell Jackets. Made from durable, water-resistant fabric, they offer superior comfort and flexibility. Fully customizable with your team's colors and logo, perfect for maintaining a professional look in all weather.

340gsm SP-031 Fleece Fabric

340gsm SP-050 Deluxe Fabric

130gsm SP-022 100D Woven

130gsm SP-015 Peach Skin

#### Softshell Jackets | 26