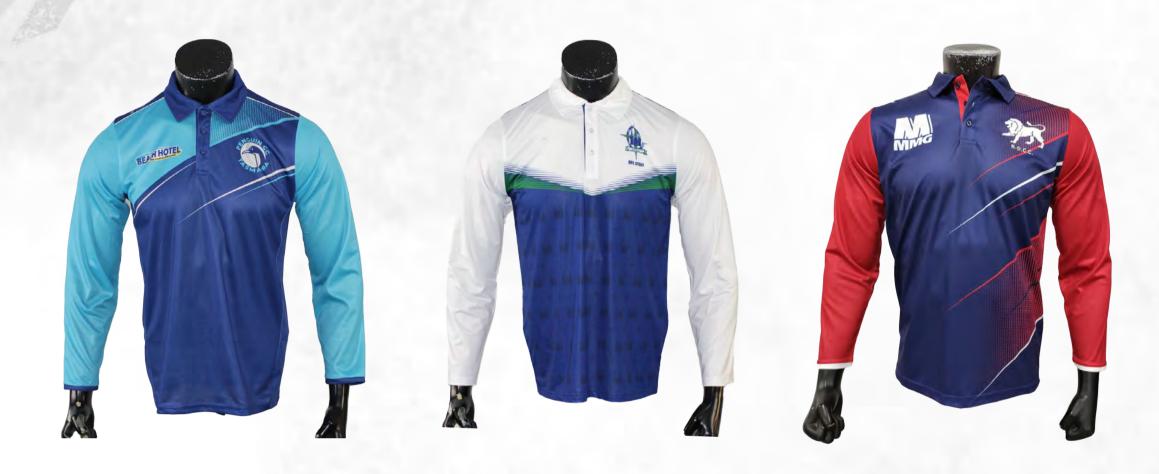

### POLOS sph-soc-sub-m-po VIEW ONLINE

### **FEATURES**

**Sublimation** 

- **Unlimited Colors & Logos**
- { Custom Sizing Available
  }

MOQ: 10 pcs.

3-4 Weeks Turnaround

Multiple Fabric Options

### DESCRIPTION

Experience premium quality with our Sublimated Polos. Made from soft, durable fabric, they offer excellent breathability and comfort. Customize with vibrant colors and your team's logo to maintain a professional look off the field.

140gsm SP-004 **Interlock Fabric** 

150gsm SP-002 Evaporex

160gsm SP-010 Repreve Recycled

140gsm SP-007 A-Line Mesh

120gsm SP-035 Nitro Mesh

Polos | 28

## **POPULAR POLO DESIGNS**