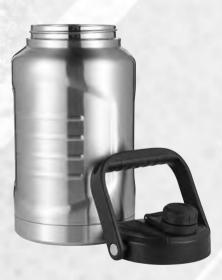

## METAL WATER BOTTLES

- ١
- Stainless Steel

Unlimited Colors & Logos

MOQ: 10 pcs.

700 ML

**VIEW ONLINE** 

Customizable Design

### DESCRIPTION

Enhance your team's gear with our Metal Water Bottles. Made from premium stainless steel, they provide excellent insulation and durability. Fully customizable with your team's colors and logo, perfect for keeping your team refreshed and unified.

400-1800 ML VIEW ONLINE

3800 ML VIEW ONLINE

530-950 ML VIEW ONLINE

2200 ML VIEW ONLINE

650-1000 ML VIEW ONLINE

350-1000 ML VIEW ONLINE

Metal Water Bottles | 43