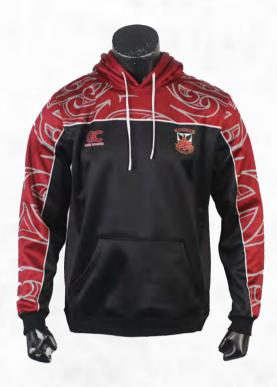

-063 Y/D Knitting Fabric



## **POPULAR SOCKS DESIGNS**





## OFF-FIELD PRODUCTS

HOODIES
SOFTSHELL JACKETS
POLOS

### **SUBLIMATED HOODIES** sph-soc-sub-m-hd | <u>VIEW ONLINE</u>

#### **FEATURES**



**Sublimation** 



- **Unlimited Colors & Logos**
- Custom Sizing Available



MOQ: 10 pcs.



3-4 Weeks Turnaround



Multiple Fabric Options



#### **DESCRIPTION**

Stay warm and stylish with our Sublimated Hoodie. Made from soft, durable fabric, it offers superior comfort and warmth. Fully customizable with your team's colors and logo, perfect for off-field wear and team events.





340gsm SP-031 Fleece Fabric





340gsm SP-050 Deluxe Fabric



130gsm SP-022 100D Woven



130gsm SP-015 Peach Skin

#### Sublimated Hoodie | 22

## POPULAR SUBLIMATED HOODIE DESIGNS























1 74









### **PRE-DYED HOODIES** sph-soc-dye-m-hd | <u>VIEW ONLINE</u>

#### **FEATURES**



- **Pre-Dyed**
- **Unlimited Colors & Logos**
- **Custom Sizing Available**



MOQ: 30 pcs.



3-4 Weeks Turnaround



Multiple Fabric Options



#### **DESCRIPTION**

Stay cozy and stylish with our Pre-Dyed Hoodie. Crafted from high-quality, soft material, it ensures comfort and durability. Choose from a range of colors to match your team's identity for a unified appearance.



340gsm SP-031 Fleece Fabric





340gsm SP-050 Deluxe Fabric



130gsm SP-022 100D Woven



130gsm SP-015 Peach Skin

Pre-Dyed Hoodie | 24

## **POPULAR PRE-DYED HOODIE DESIGNS**





















MASTER









# **SOFTSHELL JACKETS**

sph-soc-sub-m-ja2 | <u>VIEW ONLINE</u>

### **FEATURES**



**Sublimation*