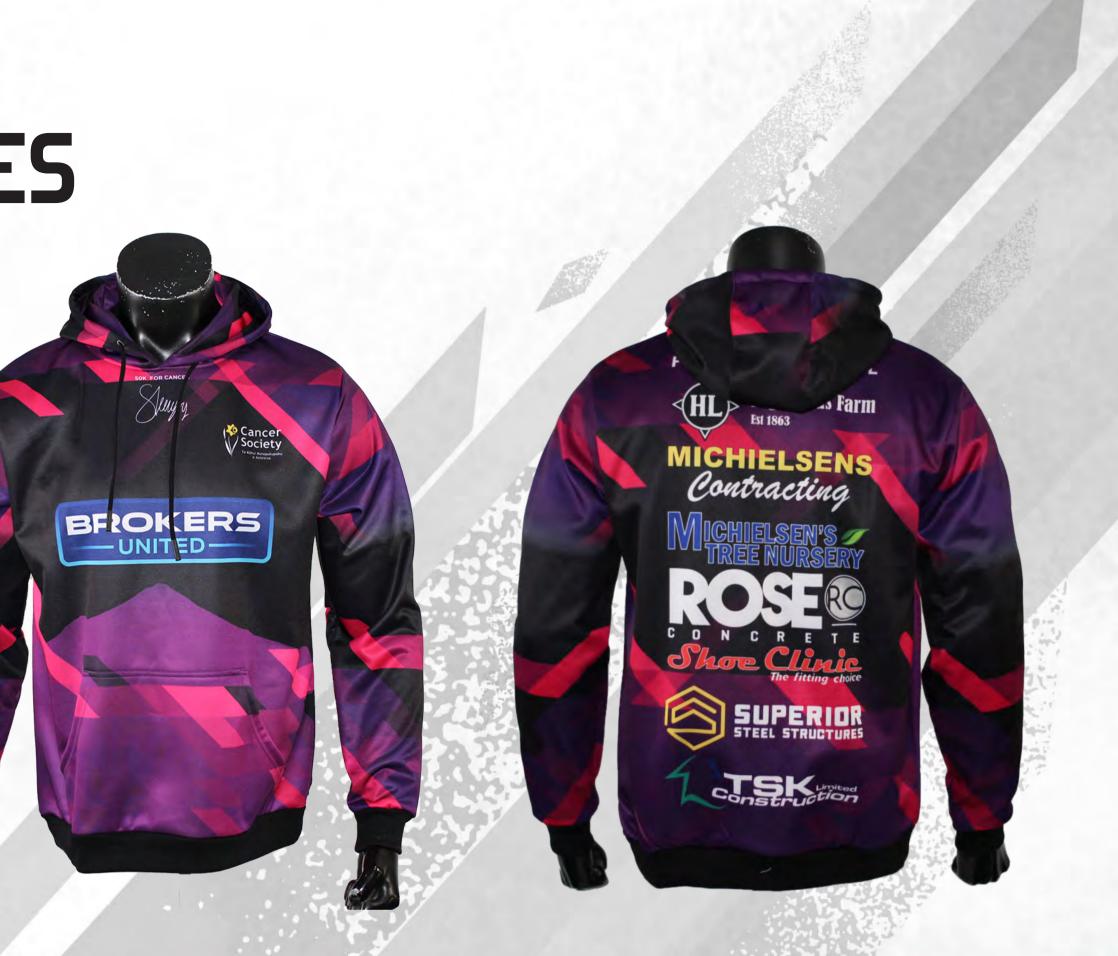

## POPULAR SUBLIMATED HOODIE DESIGNS

1 74

## **POPULAR PRE-DYED HOODIE DESIGNS**

MASTER