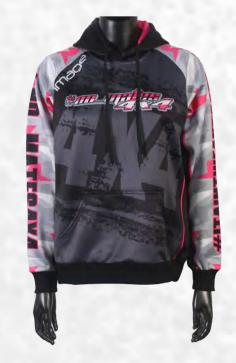

gsm** SP-063 Y/D Knitting Fabric



## **POPULAR SOCKS DESIGNS**





## OFF-FIELD PRODUCTS

HOODIES
SOFTSHELL JACKETS
POLOS

### **SUBLIMATED HOODIES** sph-soc-sub-m-hd | <u>VIEW ONLINE</u>

#### **FEATURES**



**Sublimation** 



- **Unlimited Colors & Logos**
- Custom Sizing Available



MOQ: 10 pcs.



3-4 Weeks Turnaround



Multiple Fabric Options



#### **DESCRIPTION**

Stay warm and stylish with our Sublimated Hoodie. Made from soft, durable fabric, it offers superior comfort and warmth. Fully customizable with your team's colors and logo, perfect for off-field wear and team events.





340gsm SP-031 Fleece Fabric





340gsm SP-050 Deluxe Fabric



130gsm SP-022 100D Woven



130gsm SP-015 Peach Skin

#### Sublimated Hoodie | 22

## POPULAR SUBLIMATED HOODIE DESIGNS























1 74









### **PRE-DYED HOODIES** sph-soc-dye-m-hd | <u>VIEW ONLINE</u>

#### **FEATURES**



- **Pre-Dyed**
- **Unlimited Colors & Logos**
- **Custom Sizing Available**



MOQ: 30 pcs.



3-4 Weeks Turnaround



Multiple Fabric Options



#### **DESCRIPTION**

Stay cozy and stylish with our Pre-Dyed Hoodie. Crafted from high-quality, soft material, it ensures comfort and durability. Choose from a range of colors to match your team's identity for a unified appearance.



340gsm SP-031 Fleece Fabric





340gsm SP-050 Deluxe Fabric



130gsm SP-022 100D Woven



130gsm SP-015 Peach Skin

Pre-Dyed Hoodie | 24

## **POPULAR PRE-DYED HOODIE DESIGNS**





















MASTER









# **SOFTSHELL JACKETS**

sph-soc-sub-m-ja2 | <u>VIEW ONLINE</u>

### **FEATURES**



**Subl