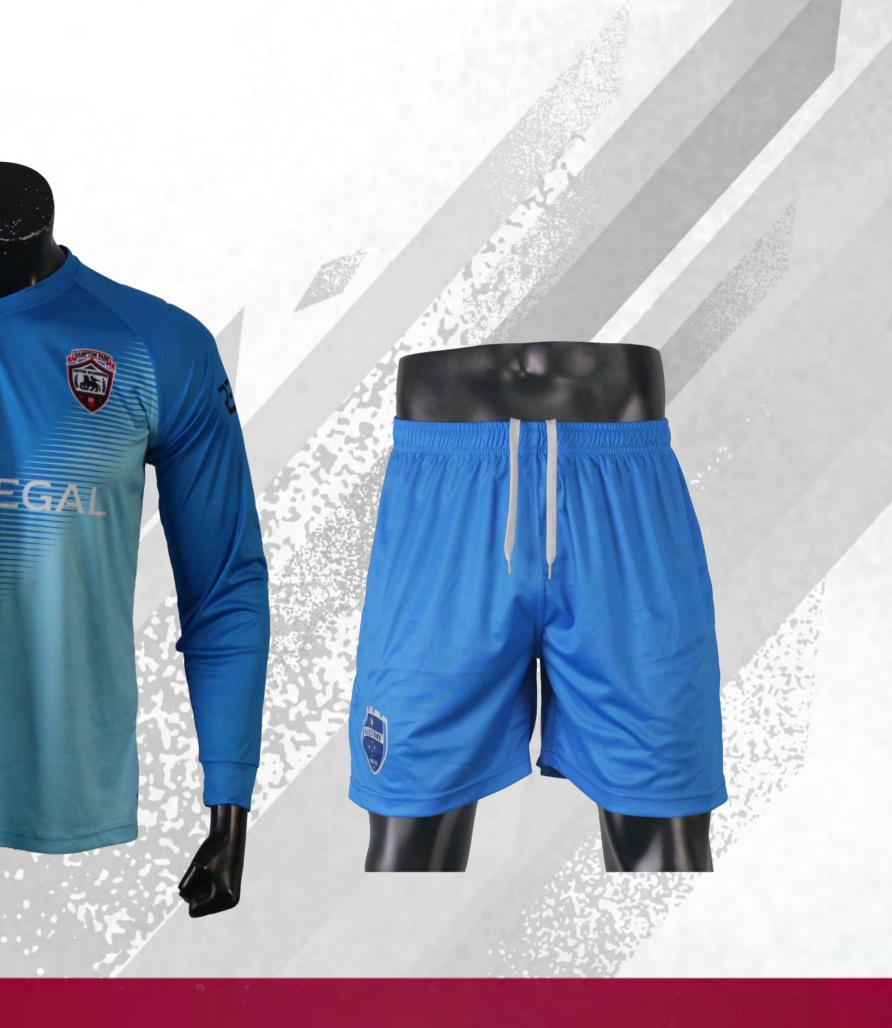

## GOALKEEPER **SOCCER UNIFORM** sph-soc-sub-ls2 | <u>VIEW ONLINE</u>

### **FEATURES**

**Sublimation** 

- **Unlimited Colors & Logos**
- { Custom Sizing Available
  }

- MOQ: 10 pcs.
- 3-4 Weeks Turnaround

**Multiple Fabric Options** 

#### **DESCRIPTION**

Enhance your performance with our Sublimation Goalkeeper Uniform. Constructed from high-quality, moisture-wicking material, it ensures optimal comfort and durability. Customize with your team's colors and logos for a distinctive, professional look that stands out.

140gsm SP-004 **Interlock Fabric** 

150gsm SP-002 Evaporex

160gsm SP-010 Repreve Recycled

140gsm SP-007 A-Line Mesh

120gsm SP-035 Nitro Mesh

Goalkeeper Soccer Uniform | 13

## **SHORTS**

sph-soc-sub-m-sh-a | <u>VIEW ONLINE</u>

### **FEATURES**

**Sublimation** 

- **Unlimited Colors & Logos**
- Custom Sizing Available

MOQ: 10 pcs.

3-4 Weeks Turnaround

Multiple Fabric Options

#### DESCRIPTION

Experience peak performance with our Sublimation Shorts. Made from lightweight, breathable fabric, they ensure maximum comfort and durability. Fully customizable with your team's colors and logo, perfect for both training and match days.

160gsm SP-001 Evaporex Eyelet Mesh

200gsm SP-016 Hydrotek

260gsm SP-017 Hydrotek

110gsm SP-021 75D Woven

220gsm SP-028 KW14 Corded Knitted

Shorts | 17