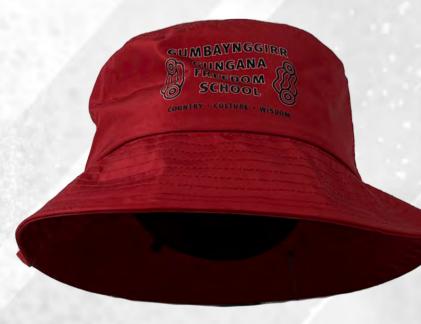

### HATS & BEANIES sph-item-dye-u-he4 | VIEW ONLINE

#### DESCRIPTION

Stay cozy and unified with our Pre-Dyed Hats & Beanies. Made from premium, comfortable fabric, they provide warmth and durability. Available in multiple colors, these accessories complete your team's look in any weather.

**Bucket Hat** 

**Cuffless Beanie** 

**Cuffed Beanie** 