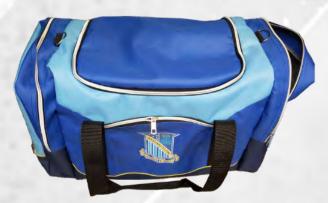

#### DESCRIPTION

Carry your gear in style with our Bags. Crafted from strong, long-lasting materials, they ensure durability and convenience. Personalize with your team's colors and logo for a professional, cohesive look on the go.

**Drawstring Bag** 

Pre-Dyed Duffle Bag