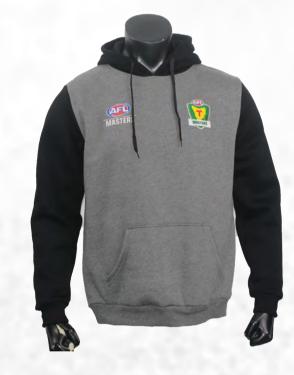

2 100D Woven



130gsm SP-015 Peach Skin

#### Sublimated Hoodie | 22

## POPULAR SUBLIMATED HOODIE DESIGNS























1 74









### **PRE-DYED HOODIES** sph-soc-dye-m-hd | <u>VIEW ONLINE</u>

#### **FEATURES**



- **Pre-Dyed**
- **Unlimited Colors & Logos**
- **Custom Sizing Available**



MOQ: 30 pcs.



3-4 Weeks Turnaround



Multiple Fabric Options



#### **DESCRIPTION**

Stay cozy and stylish with our Pre-Dyed Hoodie. Crafted from high-quality, soft material, it ensures comfort and durability. Choose from a range of colors to match your team's identity for a unified appearance.



340gsm SP-031 Fleece Fabric





340gsm SP-050 Deluxe Fabric



130gsm SP-022 100D Woven



130gsm SP-015 Peach Skin

Pre-Dyed Hoodie | 24

## **POPULAR PRE-DYED HOODIE DESIGNS**





















MASTER









# **SOFTSHELL JACKETS**

sph-soc-sub-m-ja2 | <u>VIEW ONLINE</u>

### **FEATURES**



**Sublimation** 



- **Unlimited Colors & Logos**
- Custom Sizing Available
- MOQ: 10 pcs.



3-4 Weeks Turnaround



**Multiple Fabric Options** 



#### **DESCRIPTION**

Stay protected with our Sublimated Softshell Jackets. Made from durable, water-resistant fabric, they offer superior comfort and flexibility. Fully customizable with your team's colors and logo, perfect for maintaining a professional look in all weather.





340gsm SP-031 Fleece Fabric





340gsm SP-050 Deluxe Fabric



130gsm SP-022 100D Woven



130gsm SP-015 Peach Skin

#### Softshell Jackets | 26

## **POPULAR SOFTSHELL JACKET DESIGNS**















Softshell Jackets | 27

### POLOS sph-soc-sub-m-po V