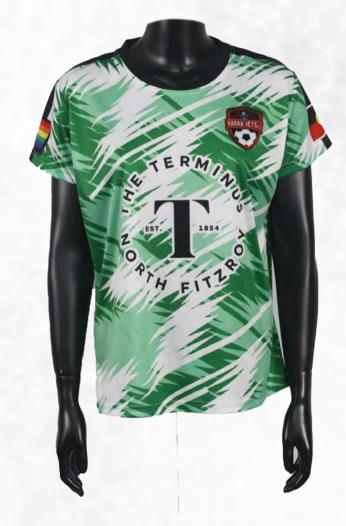

R GOALKEEPER DESIGNS**











Goalkeeper Soccer Uniform | 14

# **TRAINING SHIRTS**

sph-soc-sub-m-ts2 | <u>VIEW ONLINE</u>

### **FEATURES**



**Sublimation** 



- **Unlimited Colors & Logos**
- **Custom Sizing Available**



MOQ: 10 pcs.



3-4 Weeks Turnaround



Multiple Fabric Options



### **DESCRIPTION**

Enhance your training sessions with our Sublimation Training Shirts. Made from breathable, moisture-wicking fabric, they ensure comfort and durability. Fully customizable with your team's colors and logo, making practice as professional as match day.





140gsm SP-004 Interlock Fabric





150gsm SP-002 Evaporex



160gsm SP-010 Repreve Recycled



140gsm SP-007 A-Line Mesh



120gsm SP-035 Nitro Mesh

#### Training Shirts | 15

## **POPULAR TRAINING SHIRT DESIGNS**











Training Shirts | 16

## **SHORTS**

sph-soc-sub-m-sh-a | <u>VIEW ONLINE</u>

### **FEATURES**



**Sublimation** 



- **Unlimited Colors & Logos**
- Custom Sizing Available



MOQ: 10 pcs.



3-4 Weeks Turnaround



Multiple Fabric Options



#### DESCRIPTION

Experience peak performance with our Sublimation Shorts. Made from lightweight, breathable fabric, they ensure maximum comfort and durability. Fully customizable with your team's colors and logo, perfect for both training and match days.





160gsm SP-001 Evaporex Eyelet Mesh





200gsm SP-016 Hydrotek



260gsm SP-017 Hydrotek



110gsm SP-021 75D Woven



220gsm SP-028 KW14 Corded Knitted

Shorts | 17

## **POPULAR SHORTS DESIGNS**















Shorts | 18

## SOCKS

sph-act-dye-u-sc | <u>VIEW ONLINE</u>

### FEATURES