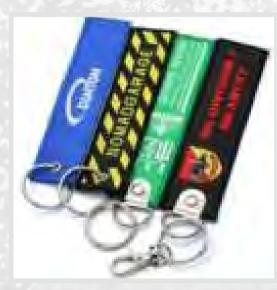

## **KEYCHAINS**

VIEW ONLINE

- Metal, PVC, Leather, Acrylic
- F/
- Unlimited Colors & Logos
- MOQ: 10 pcs.
- Customizable Design

### DESCRIPTION

Enhance your team's spirit with our Keychains. Crafted from high-quality, durable materials, they are ideal for everyday use. Fully customizable, these keychains make great promotional items or team accessories to show your team spirit.

**PVC Keychain** 

Leather Keychain 1

**Embroidery Keychain** 

Letter Keychain

**UK Trolley Coin** 

Carabiner Keychain