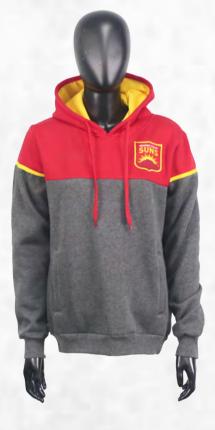

### **PRE-DYED HOODIES** sph-soc-dye-m-hd | <u>VIEW ONLINE</u>

#### **FEATURES**

- **Pre-Dyed**
- **Unlimited Colors & Logos**
- **Custom Sizing Available**

MOQ: 30 pcs.

3-4 Weeks Turnaround

Multiple Fabric Options

#### **DESCRIPTION**

Stay cozy and stylish with our Pre-Dyed Hoodie. Crafted from high-quality, soft material, it ensures comfort and durability. Choose from a range of colors to match your team's identity for a unified appearance.

340gsm SP-031 Fleece Fabric

340gsm SP-050 Deluxe Fabric

130gsm SP-022 100D Woven

130gsm SP-015 Peach Skin

Pre-Dyed Hoodie | 24