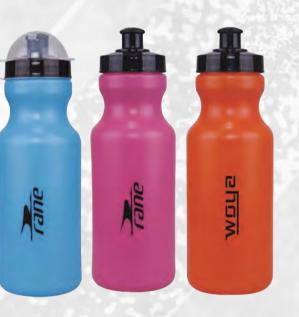

## **SPORTS WATER** BOTTLES

- - Polyethylene
- **Unlimited Colors & Logos**
- MOQ: 10 pcs.
- Ø
- **Customizable Design**

750 ML **VIEW ONLINE** 

## DESCRIPTION

Stay hydrated with our Sports Water Bottles. Made from high quality, BPA-free plastic, they ensure long-lasting use. Fully customizable with your team's colors and logo, perfect for keeping your team refreshed during games and practices.

## **SPORTS WATER BOTTLES DESIGNS**

500 ML <u>VIEW ONLINE</u>

530-750 ML <u>VIEW ONLINE</u>

500-1000 ML <u>VIEW ONLINE</u>

750 ML <u>VIEW ONLINE</u>