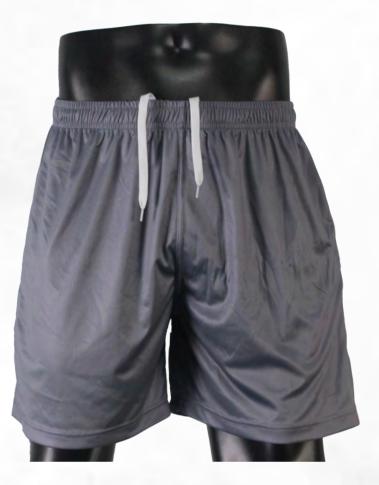

## **SHORTS**

sph-soc-sub-m-sh-a | <u>VIEW ONLINE</u>

### **FEATURES**

**Sublimation** 

- **Unlimited Colors & Logos**
- Custom Sizing Available

MOQ: 10 pcs.

3-4 Weeks Turnaround

Multiple Fabric Options

#### DESCRIPTION

Experience peak performance with our Sublimation Shorts. Made from lightweight, breathable fabric, they ensure maximum comfort and durability. Fully customizable with your team's colors and logo, perfect for both training and match days.

160gsm SP-001 Evaporex Eyelet Mesh

200gsm SP-016 Hydrotek

260gsm SP-017 Hydrotek

110gsm SP-021 75D Woven

220gsm SP-028 KW14 Corded Knitted

Shorts | 17