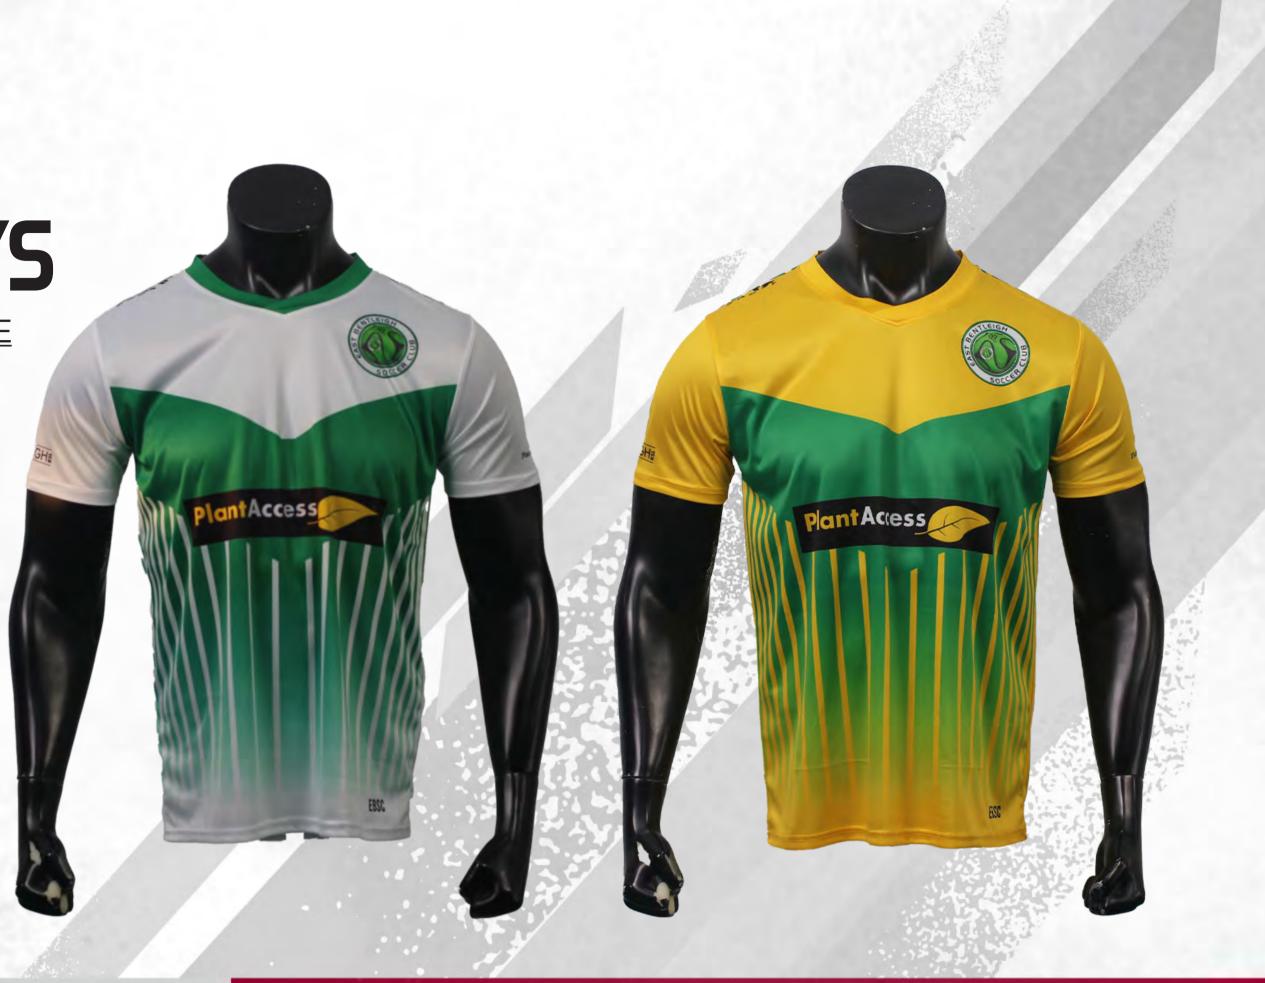

# **SOCCER JERSEYS**

sph-soc-sub-ts | <u>VIEW ONLINE</u>

#### DESCRIPTION

Experience peak performance with our Sublimation Soccer Jerseys. Crafted from breathable fabric, they offer optimal comfort and durability. Fully customizable with vibrant colors and designs, these jerseys ensure your team stands out on the field.