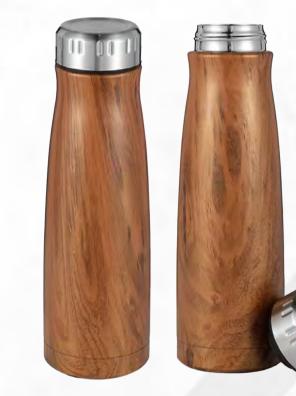

## METAL WATER BOTTLES

- ١
- Stainless Steel

Unlimited Colors & Logos

MOQ: 10 pcs.

700 ML

**VIEW ONLINE** 

Customizable Design

### DESCRIPTION

Enhance your team's gear with our Metal Water Bottles. Made from premium stainless steel, they provide excellent insulation and durability. Fully customizable with your team's colors and logo, perfect for keeping your team refreshed and unified.

400-1800 ML VIEW ONLINE

3800 ML VIEW ONLINE

530-950 ML VIEW ONLINE

2200 ML VIEW ONLINE

650-1000 ML VIEW ONLINE

350-1000 ML VIEW ONLINE

Metal Water Bottles | 43