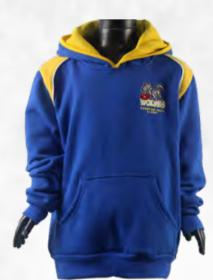

### **SUBLIMATED HOODIES** sph-soc-sub-m-hd | <u>VIEW ONLINE</u>

#### **FEATURES**

**Sublimation** 

- **Unlimited Colors & Logos**
- Custom Sizing Available

MOQ: 10 pcs.

3-4 Weeks Turnaround

Multiple Fabric Options

#### **DESCRIPTION**

Stay warm and stylish with our Sublimated Hoodie. Made from soft, durable fabric, it offers superior comfort and warmth. Fully customizable with your team's colors and logo, perfect for off-field wear and team events.

340gsm SP-031 Fleece Fabric

340gsm SP-050 Deluxe Fabric

130gsm SP-022 100D Woven

130gsm SP-015 Peach Skin

#### Sublimated Hoodie | 22