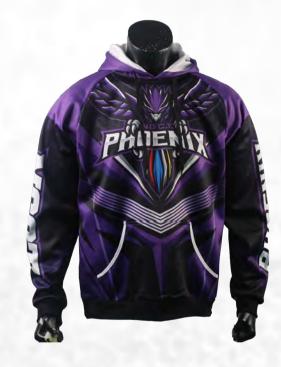

00gsm** SP-063 Y/D Knitting Fabric



## **POPULAR SOCKS DESIGNS**





## OFF-FIELD PRODUCTS

HOODIES
SOFTSHELL JACKETS
POLOS

### **SUBLIMATED HOODIES** sph-soc-sub-m-hd | <u>VIEW ONLINE</u>

#### **FEATURES**



**Sublimation** 



- **Unlimited Colors & Logos**
- Custom Sizing Available



MOQ: 10 pcs.



3-4 Weeks Turnaround



Multiple Fabric Options



#### **DESCRIPTION**

Stay warm and stylish with our Sublimated Hoodie. Made from soft, durable fabric, it offers superior comfort and warmth. Fully customizable with your team's colors and logo, perfect for off-field wear and team events.





340gsm SP-031 Fleece Fabric





340gsm SP-050 Deluxe Fabric



130gsm SP-022 100D Woven



130gsm SP-015 Peach Skin

#### Sublimated Hoodie | 22

## POPULAR SUBLIMATED HOODIE DESIGNS























1 74









### **PRE-DYED HOODIES** sph-soc-dye-m-hd | <u>VIEW ONLINE</u>

#### **FEATURES**



- **Pre-Dyed**
- **Unlimited Colors & Logos**
- **Custom Sizing Available**



MOQ: 30 pcs.



3-4 Weeks Turnaround



Multiple Fabric Options



#### **DESCRIPTION**

Stay cozy and stylish with our Pre-Dyed Hoodie. Crafted from high-quality, soft material, it ensures comfort and durability. Choose from a range of colors to match your team's identity for a unified appearance.



340gsm SP-031 Fleece Fabric





340gsm SP-050 Deluxe Fabric



130gsm SP-022 100D Woven



130gsm SP-015 Peach Skin

Pre-Dyed Hoodie | 24

## **POPULAR PRE-DYED HOODIE DESIGNS**





















MASTER









# **SOFTSHELL JACKETS**

sph-soc-sub-m-ja2 | <u>VIEW ONLINE</u>

### **FEATURES**



**Su