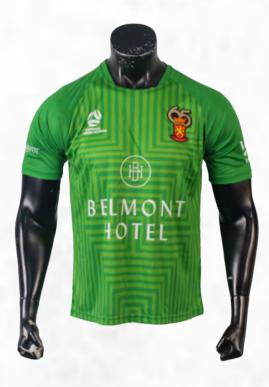

-Line Mesh



120gsm SP-035 Nitro Mesh

#### Soccer Jerseys | 10

## REVERSIBLE **SOCCER JERSEYS** sph-soc-sub-m-tsr | <u>VIEW ONLINE</u>

### **FEATURES**

- **Sublimation**
- **Unlimited Colors & Logos**
- **1** Custom Sizing Available
- MOQ: 10 pcs.
- 3-4 Weeks Turnaround



**Multiple Fabric Options** 



### **DESCRIPTION**

Experience peak performance with our Sublimation Soccer Jerseys. Crafted from breathable fabric, they offer optimal comfort and durability. Fully customizable with vibrant colors and designs, these jerseys ensure your team stands out on the field.



140gsm SP-004 Interlock Fabric





150gsm SP-002 Evaporex



160gsm SP-010 Repreve Recycled



140gsm SP-007 A-Line Mesh



120gsm SP-035 Nitro Mesh

#### Soccer Jerseys | 11

## **POPULAR SOCCER JERSEY DESIGNS**















## GOALKEEPER **SOCCER UNIFORM** sph-soc-sub-ls2 | <u>VIEW ONLINE</u>

### **FEATURES**



**Sublimation** 



- **Unlimited Colors & Logos**
- { Custom Sizing Available
  }



- MOQ: 10 pcs.
- 3-4 Weeks Turnaround



**Multiple Fabric Options** 

#### **DESCRIPTION**

Enhance your performance with our Sublimation Goalkeeper Uniform. Constructed from high-quality, moisture-wicking material, it ensures optimal comfort and durability. Customize with your team's colors and logos for a distinctive, professional look that stands out.





140gsm SP-004 **Interlock Fabric** 







150gsm SP-002 Evaporex



160gsm SP-010 Repreve Recycled



140gsm SP-007 A-Line Mesh



120gsm SP-035 Nitro Mesh

Goalkeeper Soccer Uniform | 13

## **POPULAR GOALKEEPER DESIGNS**











Goalkeeper So