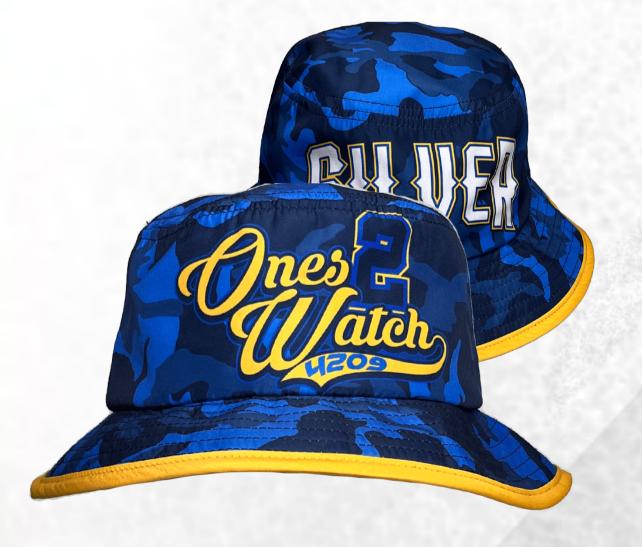

### HATS & BEANIES sph-item-dye-u-he4 | VIEW ONLINE

#### DESCRIPTION

Stay cozy and unified with our Pre-Dyed Hats & Beanies. Made from premium, comfortable fabric, they provide warmth and durability. Available in multiple colors, these accessories complete your team's look in any weather.

**Bucket Hat** 

**Cuffless Beanie** 

**Cuffed Beanie** 