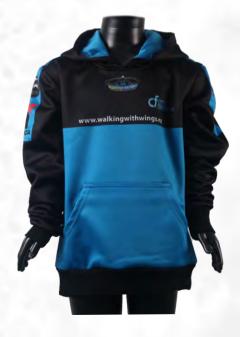

SP-063 Y/D Knitting Fabric



## **POPULAR SOCKS DESIGNS**





## OFF-FIELD PRODUCTS

HOODIES
SOFTSHELL JACKETS
POLOS

### **SUBLIMATED HOODIES** sph-soc-sub-m-hd | <u>VIEW ONLINE</u>

#### **FEATURES**



**Sublimation** 



- **Unlimited Colors & Logos**
- Custom Sizing Available



MOQ: 10 pcs.



3-4 Weeks Turnaround



Multiple Fabric Options



#### **DESCRIPTION**

Stay warm and stylish with our Sublimated Hoodie. Made from soft, durable fabric, it offers superior comfort and warmth. Fully customizable with your team's colors and logo, perfect for off-field wear and team events.





340gsm SP-031 Fleece Fabric





340gsm SP-050 Deluxe Fabric



130gsm SP-022 100D Woven



130gsm SP-015 Peach Skin

#### Sublimated Hoodie | 22

## POPULAR SUBLIMATED HOODIE DESIGNS























1 74









### **PRE-DYED HOODIES** sph-soc-dye-m-hd | <u>VIEW ONLINE</u>

#### **FEATURES**



- **Pre-Dyed**
- **Unlimited Colors & Logos**
- **Custom Sizing Available**



MOQ: 30 pcs.



3-4 Weeks Turnaround



Multiple Fabric Options



#### **DESCRIPTION**

Stay cozy and stylish with our Pre-Dyed Hoodie. Crafted from high-quality, soft material, it ensures comfort and durability. Choose from a range of colors to match your team's identity for a unified appearance.



340gsm SP-031 Fleece Fabric





340gsm SP-050 Deluxe Fabric



130gsm SP-022 100D Woven



130gsm SP-015 Peach Skin

Pre-Dyed Hoodie | 24

## **POPULAR PRE-DYED HOODIE DESIGNS**





















MASTER









# **SOFTSHELL JACKETS**

sph-soc-sub-m-ja2 | <u>VIEW ONLINE</u>

### **FEATURES**



**Sublimatio