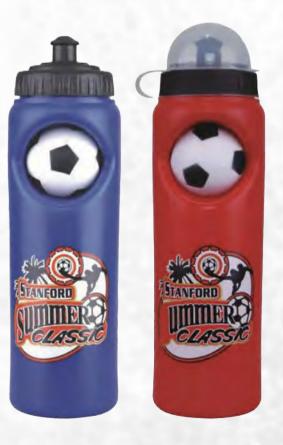

## **SPORTS WATER** BOTTLES

- - Polyethylene
- **Unlimited Colors & Logos**
- MOQ: 10 pcs.
- Ø
- **Customizable Design**

750 ML **VIEW ONLINE** 

## DESCRIPTION

Stay hydrated with our Sports Water Bottles. Made from high quality, BPA-free plastic, they ensure long-lasting use. Fully customizable with your team's colors and logo, perfect for keeping your team refreshed during games and practices.

## **SPORTS WATER BOTTLES DESIGNS**

500 ML <u>VIEW ONLINE</u>

530-750 ML <u>VIEW ONLINE</u>

500-1000 ML <u>VIEW ONLINE</u>

750 ML <u>VIEW ONLINE</u>

# 

600 ML <u>VIEW ONLINE</u>

750 ML <u>VIEW ONLINE</u>

Sports Water Bottles | 46