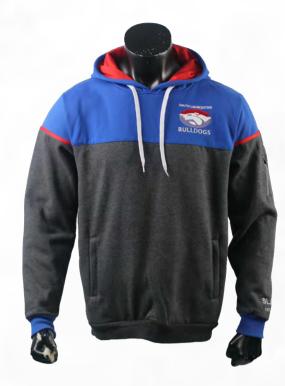

P-022 100D Woven



130gsm SP-015 Peach Skin

#### Sublimated Hoodie | 22

## POPULAR SUBLIMATED HOODIE DESIGNS























1 74









### **PRE-DYED HOODIES** sph-soc-dye-m-hd | <u>VIEW ONLINE</u>

#### **FEATURES**



- **Pre-Dyed**
- **Unlimited Colors & Logos**
- **Custom Sizing Available**



MOQ: 30 pcs.



3-4 Weeks Turnaround



Multiple Fabric Options



#### **DESCRIPTION**

Stay cozy and stylish with our Pre-Dyed Hoodie. Crafted from high-quality, soft material, it ensures comfort and durability. Choose from a range of colors to match your team's identity for a unified appearance.



340gsm SP-031 Fleece Fabric





340gsm SP-050 Deluxe Fabric



130gsm SP-022 100D Woven



130gsm SP-015 Peach Skin

Pre-Dyed Hoodie | 24

## **POPULAR PRE-DYED HOODIE DESIGNS**





















MASTER









# **SOFTSHELL JACKETS**

sph-soc-sub-m-ja2 | <u>VIEW ONLINE</u>

### **FEATURES**



**Sublimation** 



- **Unlimited Colors & Logos**
- Custom Sizing Available
- MOQ: 10 pcs.



3-4 Weeks Turnaround



**Multiple Fabric Options** 



#### **DESCRIPTION**

Stay protected with our Sublimated Softshell Jackets. Made from durable, water-resistant fabric, they offer superior comfort and flexibility. Fully customizable with your team's colors and logo, perfect for maintaining a professional look in all weather.





340gsm SP-031 Fleece Fabric





340gsm SP-050 Deluxe Fabric



130gsm SP-022 100D Woven



130gsm SP-015 Peach Skin

#### Softshell Jackets | 26

## **POPULAR SOFTSHELL JACKET DESIGNS**















Softshell Jackets | 27

### POLOS sph-soc-sub-m-