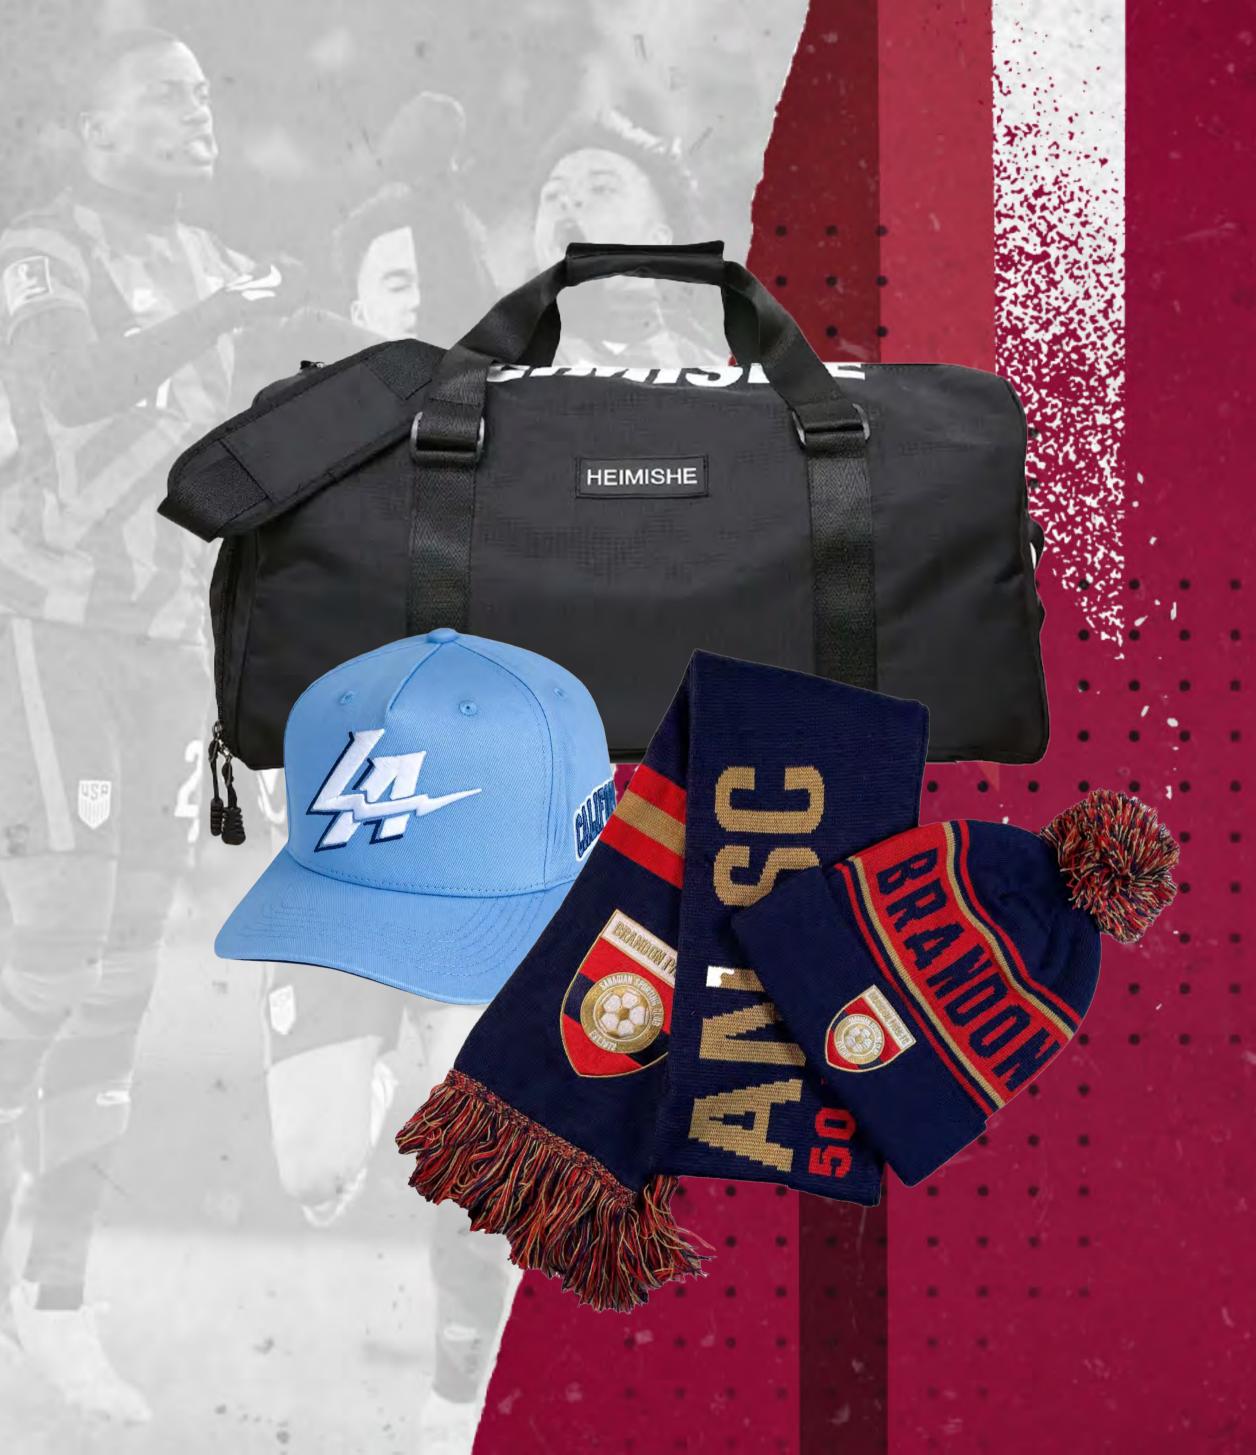

## PROMO ITEMS

| - | CAPS           |
|---|----------------|
| - | HATS & BEANIES |
| - | SCARFS         |
| - | BAGS           |
| 4 | FLAG & BANNERS |
| _ | MEDALS         |

### CAPS sph-item-sub-u-he2 | VIEW ONLINE

### HATS & BEANIES sph-item-dye-u-he4 | VIEW ONLINE

# **EMBROIDERED SCARFS**

sph-item-sub-u-sf | <u>VIEW ONLINE</u>

#### DESCRIPTION

Carry your gear in style with our Bags. Crafted from strong, long-lasting materials, they ensure durability and convenience. Personalize with your team's colors and logo for a professional, cohesive look on the go.