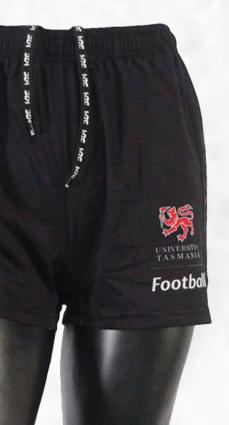

## **SHORTS**

sph-soc-sub-m-sh-a | <u>VIEW ONLINE</u>

### **FEATURES**

**Sublimation** 

- **Unlimited Colors & Logos**
- Custom Sizing Available

MOQ: 10 pcs.

3-4 Weeks Turnaround

Multiple Fabric Options

#### DESCRIPTION

Experience peak performance with our Sublimation Shorts. Made from lightweight, breathable fabric, they ensure maximum comfort and durability. Fully customizable with your team's colors and logo, perfect for both training and match days.

160gsm SP-001 Evaporex Eyelet Mesh

200gsm SP-016 Hydrotek

260gsm SP-017 Hydrotek

110gsm SP-021 75D Woven

220gsm SP-028 KW14 Corded Knitted

Shorts | 17