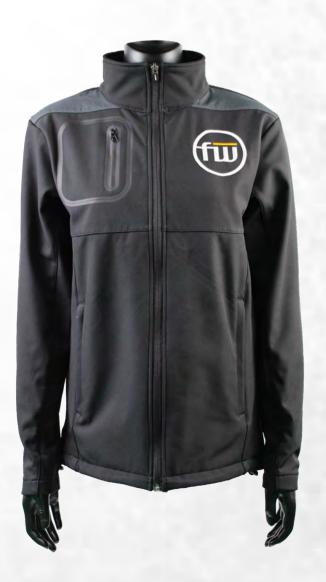

# **SOFTSHELL JACKETS**

sph-soc-sub-m-ja2 | <u>VIEW ONLINE</u>

### **FEATURES**

**Sublimation** 

- **Unlimited Colors & Logos**
- Custom Sizing Available
- MOQ: 10 pcs.

3-4 Weeks Turnaround

**Multiple Fabric Options** 

#### **DESCRIPTION**

Stay protected with our Sublimated Softshell Jackets. Made from durable, water-resistant fabric, they offer superior comfort and flexibility. Fully customizable with your team's colors and logo, perfect for maintaining a professional look in all weather.

340gsm SP-031 Fleece Fabric

340gsm SP-050 Deluxe Fabric

130gsm SP-022 100D Woven

130gsm SP-015 Peach Skin

#### Softshell Jackets | 26