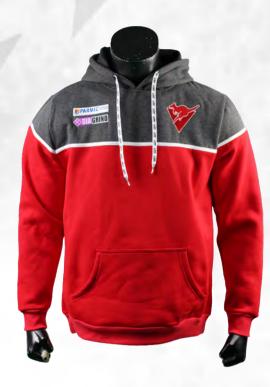

### **SUBLIMATED HOODIES** sph-soc-sub-m-hd | <u>VIEW ONLINE</u>

#### **FEATURES**

**Sublimation** 

- **Unlimited Colors & Logos**
- Custom Sizing Available

MOQ: 10 pcs.

3-4 Weeks Turnaround

Multiple Fabric Options

#### **DESCRIPTION**

Stay warm and stylish with our Sublimated Hoodie. Made from soft, durable fabric, it offers superior comfort and warmth. Fully customizable with your team's colors and logo, perfect for off-field wear and team events.

340gsm SP-031 Fleece Fabric

340gsm SP-050 Deluxe Fabric

130gsm SP-022 100D Woven

130gsm SP-015 Peach Skin

#### Sublimated Hoodie | 22