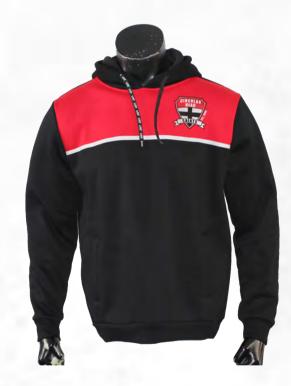

### **PRE-DYED HOODIES** sph-soc-dye-m-hd | <u>VIEW ONLINE</u>

#### **FEATURES**

- **Pre-Dyed**
- **Unlimited Colors & Logos**
- **Custom Sizing Available**

MOQ: 30 pcs.

3-4 Weeks Turnaround

Multiple Fabric Options

#### **DESCRIPTION**

Stay cozy and stylish with our Pre-Dyed Hoodie. Crafted from high-quality, soft material, it ensures comfort and durability. Choose from a range of colors to match your team's identity for a unified appearance.

340gsm SP-031 Fleece Fabric

340gsm SP-050 Deluxe Fabric

130gsm SP-022 100D Woven

130gsm SP-015 Peach Skin

Pre-Dyed Hoodie | 24