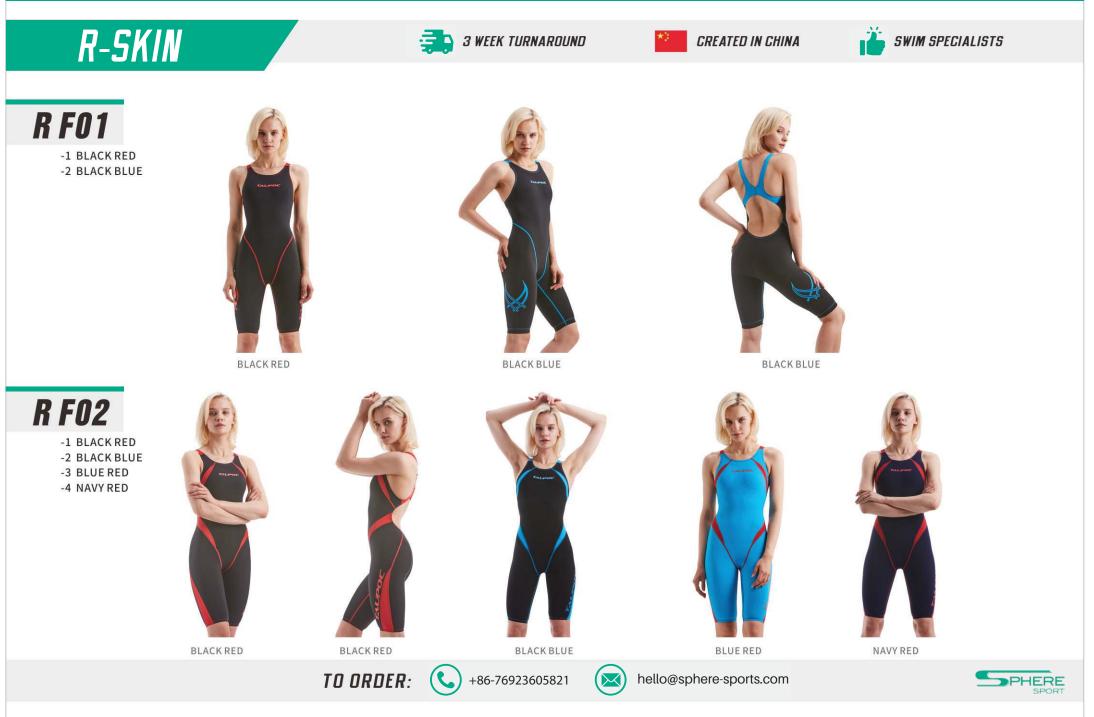

### R-SKIN

**CREATED IN CHINA** 

*R M02* 

-1 BLACK RED -2 NAVY RED -3 BLACK BLUE -4 BLUE RED