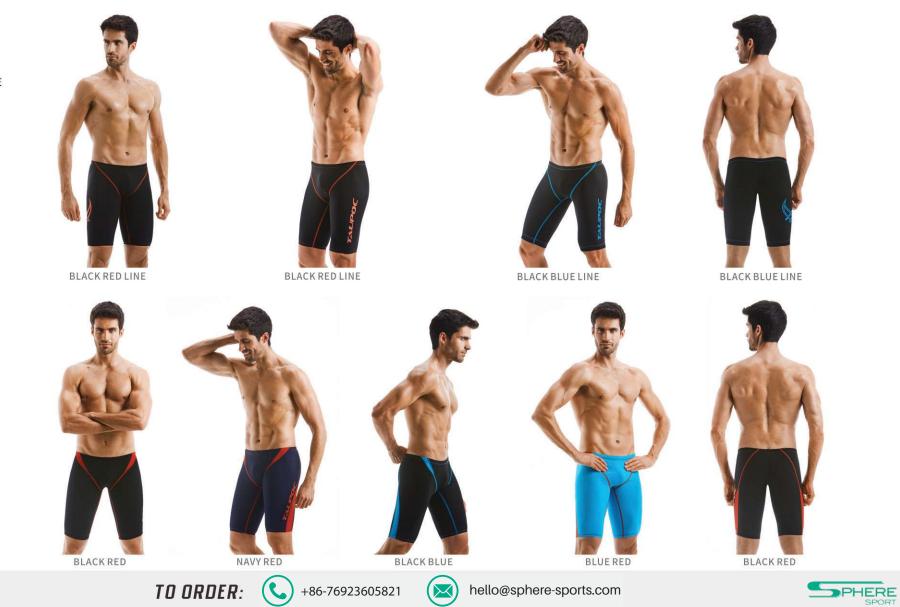

### R-SKIN

**CREATED IN CHINA** 

*R M02* 

-1 BLACK RED -2 NAVY RED -3 BLACK BLUE -4 BLUE RED