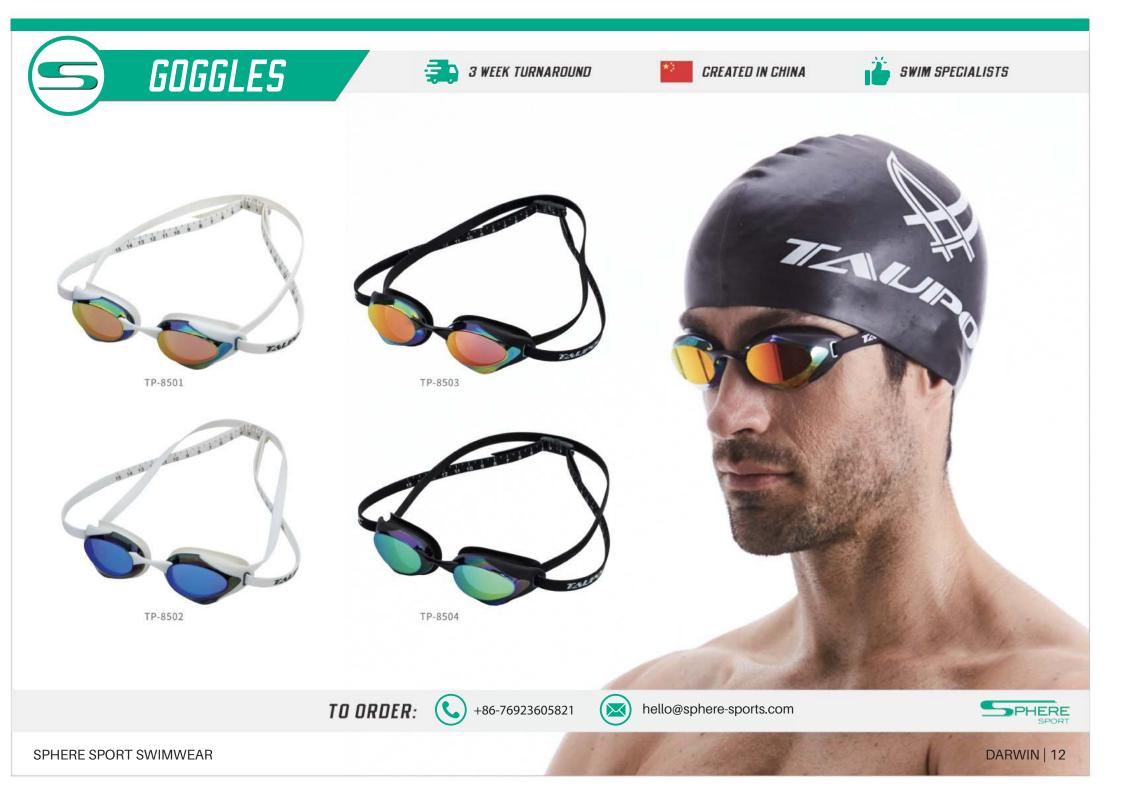

IM SPECIALISTS

#### OUR BROCHURE FOR YOU.



SPHERE SPORT SWIMWEAR

CHOICE | 04





### R-SKIN



**CREATED IN CHINA** 





*R M02* 

-1 BLACK RED -2 NAVY RED -3 BLACK BLUE -4 BLUE RED





### DARWIN



**CREATED IN CHINA** 



#### DF 1806

-1 BLACK RED -2 BLACK BLUE -3 BLACK ORANGE -4 BLACK NVAY -5 FRESH BLUE











**BLACK RED** 

**BLACK BLUE** 

**BLACK ORANGE** 

**BLACK NVAY** 

FRESH BLUE



-1 BLACK RED -2 BLACK BLUE -3 BLACK ORANGE -4 BLACK NVAY -5 FRESH BLUE -6 BLACK YELLOW



SPHERE SPORT SWIMWEAR

#### DARWIN | 09

### DARWIN



**CREATED IN CHINA** 





- -1 RED -2 PINK
- -3 ORANGE
- -4 BLUE
- -5 FRESH BLUE



RED

PINK



BLUE





FRESH BLUE



SPHERE SPORT SWIMWEAR

#### DARWIN | 10

## DARWIN



CREATED IN CHINA



DARWIN | 11



- -1 PINK
- -2 RED

- -5 BLUE