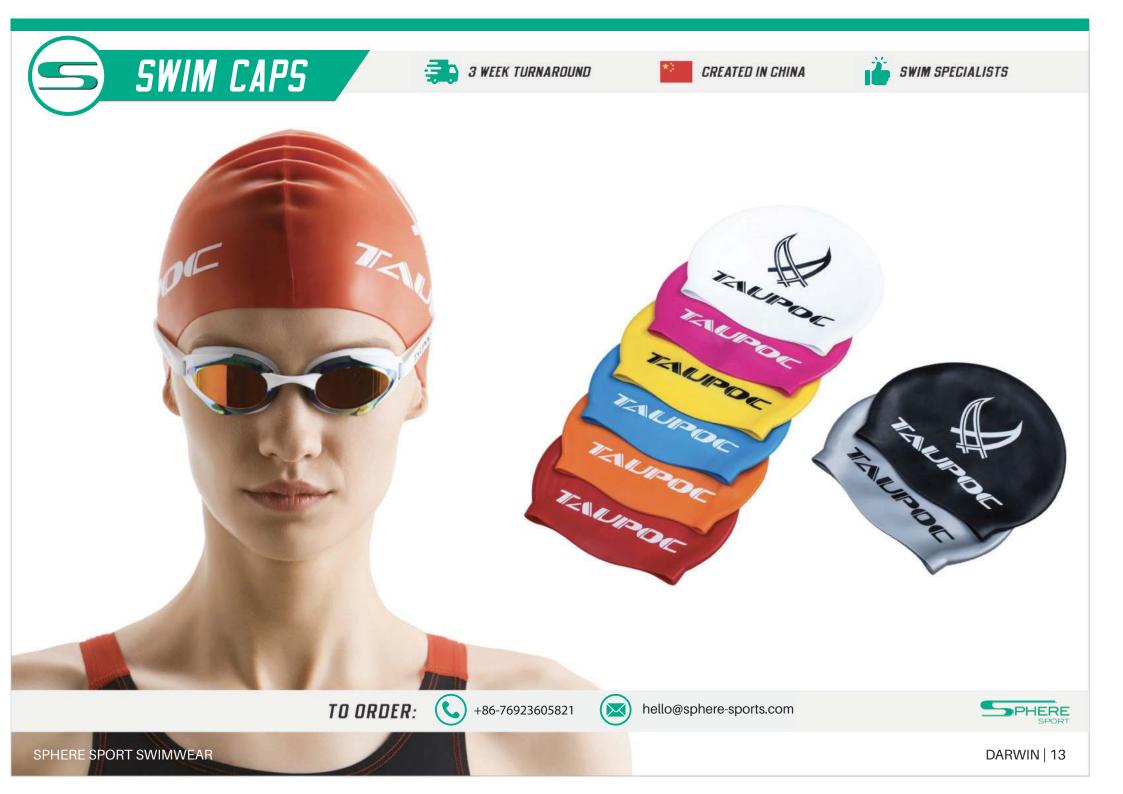

SPECIALISTS

#### OUR BROCHURE FOR YOU.



SPHERE SPORT SWIMWEAR

CHOICE | 04





### R-SKIN



**CREATED IN CHINA** 





*R M02* 

-1 BLACK RED -2 NAVY RED -3 BLACK BLUE -4 BLUE RED





### DARWIN



**CREATED IN CHINA** 



#### DF 1806

-1 BLACK RED -2 BLACK BLUE -3 BLACK ORANGE -4 BLACK NVAY -5 FRESH BLUE











**BLACK RED** 

**BLACK BLUE** 

**BLACK ORANGE** 

**BLACK NVAY** 

FRESH BLUE



-1 BLACK RED -2 BLACK BLUE -3 BLACK ORANGE -4 BLACK NVAY -5 FRESH BLUE -6 BLACK YELLOW



SPHERE SPORT SWIMWEAR

#### DARWIN | 09

### DARWIN



**CREATED IN CHINA** 





- -1 RED -2 PINK
- -3 ORANGE
- -4 BLUE
- -5 FRESH BLUE



RED

PINK



BLUE





FRESH BLUE



SPHERE SPORT SWIMWEAR

#### DARWIN | 10

## DARWIN



CREATED IN CHINA



DARWIN | 11



- -1 PINK
- -2 RED

- -5 BLUE