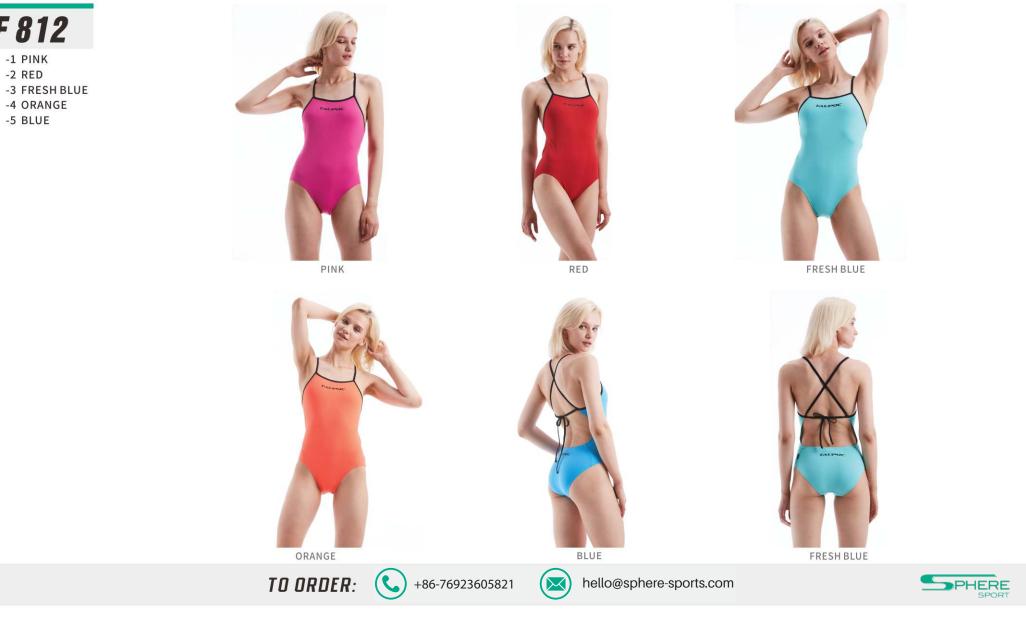

SWIM SPECIALISTS

#### OUR BROCHURE FOR YOU.



SPHERE SPORT SWIMWEAR

CHOICE | 04





### R-SKIN



**CREATED IN CHINA** 





*R M02* 

-1 BLACK RED -2 NAVY RED -3 BLACK BLUE -4 BLUE RED





### DARWIN



**CREATED IN CHINA** 



#### DF 1806

-1 BLACK RED -2 BLACK BLUE -3 BLACK ORANGE -4 BLACK NVAY -5 FRESH BLUE











**BLACK RED** 

**BLACK BLUE** 

**BLACK ORANGE** 

**BLACK NVAY** 

FRESH BLUE



-1 BLACK RED -2 BLACK BLUE -3 BLACK ORANGE -4 BLACK NVAY -5 FRESH BLUE -6 BLACK YELLOW



SPHERE SPORT SWIMWEAR

#### DARWIN | 09

### DARWIN



**CREATED IN CHINA** 





- -1 RED -2 PINK
- -3 ORANGE
- -4 BLUE
- -5 FRESH BLUE



RED

PINK



BLUE





FRESH BLUE



SPHERE SPORT SWIMWEAR

#### DARWIN | 10

## DARWIN



CREATED IN CHINA



DARWIN | 11



- -1 PINK
- -2 RED

- -5 BLUE