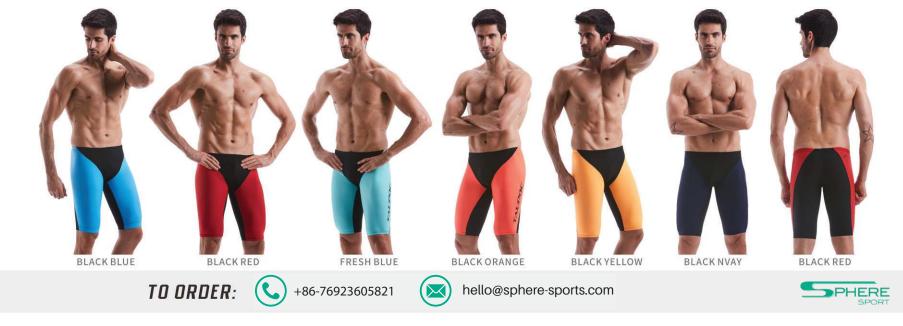

#### DF 1806

-1 BLACK RED -2 BLACK BLUE -3 BLACK ORANGE -4 BLACK NVAY -5 FRESH BLUE

**BLACK RED** 

**BLACK BLUE** 

**BLACK ORANGE** 

**BLACK NVAY** 

FRESH BLUE

-1 BLACK RED -2 BLACK BLUE -3 BLACK ORANGE -4 BLACK NVAY -5 FRESH BLUE -6 BLACK YELLOW